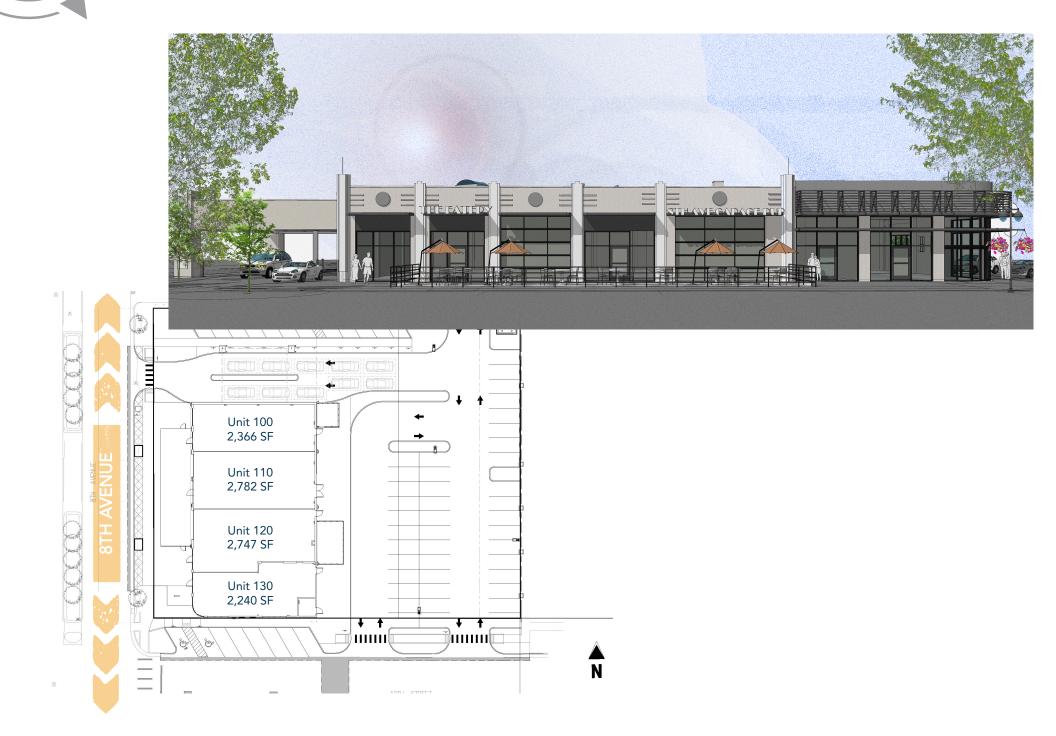

#### Lease Details

End Cap with Drive-Thru (Unit 100): \$44/SF NNN

Inline (Unit 110): \$22/SF NNN

Inline (Unit 120): \$22/SF NNN

End Cap (Unit 130): \$30/SF NNN

Building Size: 10,260 SF

Unit 100 (End Cap with Drive-Thru): 2,366 SF

Unit 110 (Inline): 2,782 SF

Unit 120 (Inline): 2,747 SF

Unit 130 (End Cap): 2,240 SF

Sale Details: \$1,800,000 Lot Size: .97 Acres