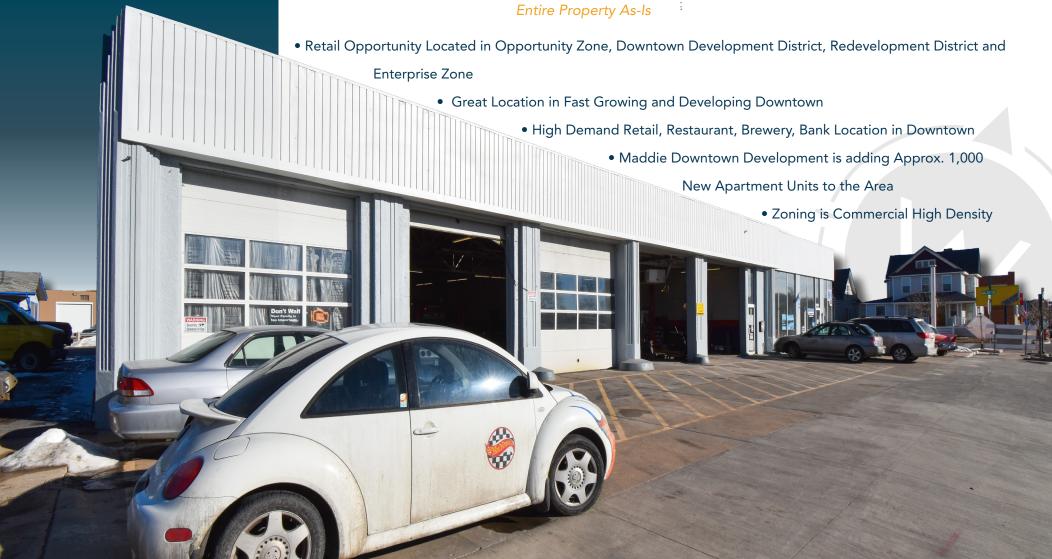

# THE MADDIE REDEVELOPMENT

1130 8TH AVENUE GREELEY, CO 80631



#### **SALE OR LEASE**

#### Lease Details

End Cap with Drive-Thru (Unit 100): \$44/SF NNN

Inline (Unit 110): \$22/SF NNN

Inline (Unit 120): \$22/SF NNN

End Cap (Unit 130): \$30/SF NNN

Building Size: 10,260 SF

Unit 100 (End Cap with Drive-Thru): 2,366 SF

Unit 110 (Inline): 2,782 SF

Unit 120 (Inline): 2,747 SF

Unit 130 (End Cap): 2,240 SF

Sale Details: \$1,800,000 Lot Size: .97 Acres



#### **CONCEPTUAL RENDERINGS**





#### **GREELEY OVERVIEW**

- Third fastest growing MSA in the nation
- Greeley/Fort Collins region projected to grow by over 100% over the next 30 years.
- Forbes magazine ranks Greeley MSA the 6th fastest "job growth" market in the nation
- Ranked #1 by Wallethub for "Jobs and the Economy" out of 515 cities nationally.

### **CONCEPTUAL RENDERINGS**



#### **GREELEY DEMOGRAPHICS**

#### **DAYTIME EMPLOYMENT**

|                                     | 1 Mile    |            |              | 3 Mile    |            |              | 5 Mile    |            |              |
|-------------------------------------|-----------|------------|--------------|-----------|------------|--------------|-----------|------------|--------------|
|