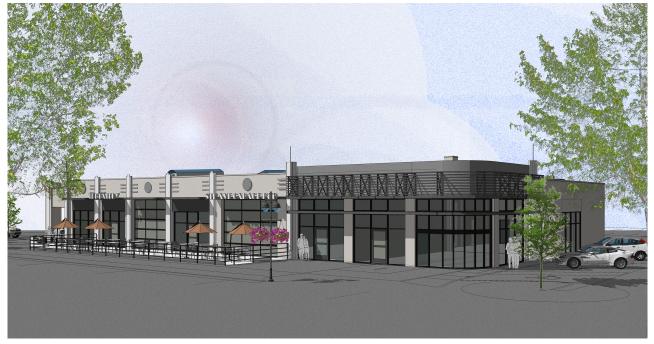

# THE MADDIE REDEVELOPMENT

1130 8TH AVENUE GREELEY, CO 80631



#### **SALE OR LEASE**

#### Lease Details

End Cap with Drive-Thru (Unit 100): \$44/SF NNN

Inline (Unit 110): \$22/SF NNN

Inline (Unit 120): \$22/SF NNN

End Cap (Unit 130): \$30/SF NNN

Building Size: 10,260 SF

Unit 100 (End Cap with Drive-Thru): 2,366 SF

Unit 110 (Inline): 2,782 SF

Unit 120 (Inline): 2,747 SF

Unit 130 (End Cap): 2,240 SF

Sale Details: \$1,800,000 Lot Size: .97 Acres



#### **CONCEPTUAL RENDERINGS**





#### **GREELEY OVERVIEW**

- Third fastest growing MSA in the nation
- Greeley/Fort Collins region projected to grow by over 100% over the next 30 years.
- Forbes magazine ranks Greeley MSA the 6th fastest "job growth" market in the nation
- Ranked #1 by Wallethub for "Jobs and the Economy" out of 515 cities nationally.

### **CONCEPTUAL RENDERINGS**



#### **GREELEY DEMOGRAPHICS**

#### **DAYTIME EMPLOYMENT**

|                                     | 1 Mile    |            |              | 3 Mile    |            |              | 5 Mile    |            |              |
|-------------------------------------|-----------|------------|--------------|-----------|------------|--------------|-----------|------------|--------------|
|                                     | Employees | Businesses