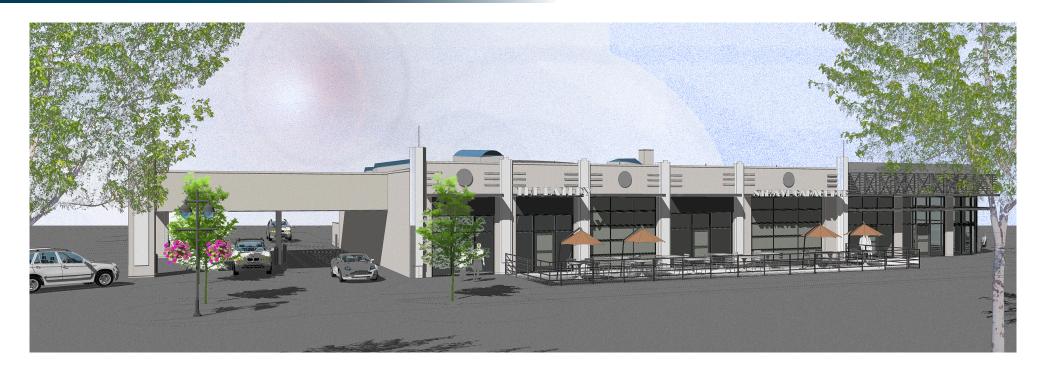

# THE MADDIE REDEVELOPMENT

1130 8TH AVENUE GREELEY, CO 80631



#### **SALE OR LEASE**

#### Lease Details

End Cap with Drive-Thru (Unit 100): \$44/SF NNN

Inline (Unit 110): \$22/SF NNN

Inline (Unit 120): \$22/SF NNN

End Cap (Unit 130): \$30/SF NNN

Building Size: 10,260 SF

Unit 100 (End Cap with Drive-Thru): 2,366 SF

Unit 110 (Inline): 2,782 SF

Unit 120 (Inline): 2,747 SF

Unit 130 (End Cap): 2,240 SF

Sale Details: \$1,800,000 Lot Size: .97 Acres



#### **CONCEPTUAL RENDERINGS**





#### **GREELEY OVERVIEW**

- Third fastest growing MSA in the nation
- Greeley/Fort Collins region projected to grow by over 100% over the next 30 years.
- Forbes magazine ranks Greeley MSA the 6th fastest "job growth" market in the nation
- Ranked #1 by Wallethub for "Jobs and the Economy" out of 515 cities nationally.

### **CONCEPTUAL RENDERINGS**



#### **GREELEY DEMOGRAPHICS**

#### **DAYTIME EMPLOYMENT**

|                                     | 1 Mile    |            |              | 3 Mile    |            |              | 5 Mile    |            |              |
|-------------------------------------|-----------|------------|--------------|-----------|------------|--------------|-----------|------------|--------------|
|                                     | Employees | Business