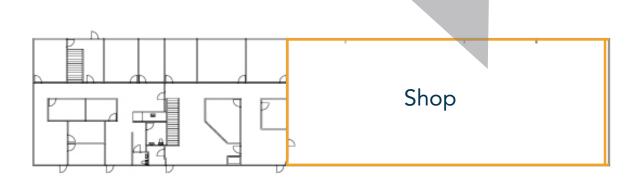

## 8,678 SF Space Available

3,880 SF - Warehouse

**1616 2ND AVENUE** 

**GREELEY, CO 80631** 

3,600 SF - Main Floor Office

1,198 SF - Upstairs Office

| Total Space Available | 8,678 SF |
|-----------------------|----------|
| Warehouse             | 3,880    |
| Main Floor Office     | 3,600    |
| Upstairs Office       | 1,198    |

Approximate SF

Information contained herein is not guaranteed. Potential land purchasers and tenants are advised to verify all information. Price, terms and information are subject to change.