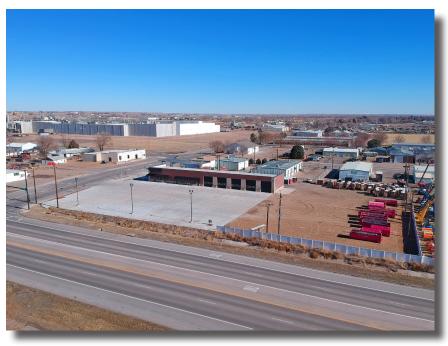

## **PROPERTY FEATURES**

• Building Size: 8,678 SF

Warehouse Approx: 3,880 SF Main Floor Office Approx: 3,600 SF Upstairs Office Approx: 1,198 SF

• Lot Size: 1.96 AC

• Drive-In Doors: 5 (14'x14')

• Power: 208/120 V; 400 Amp 3 Phase

• Parking: 50 Spaces

• Clear Height: 17'

• Water Tap: 3/4"

• Sewer Tap: 4"

• Zoning: Industrial Medium (IM)

Information contained herein is not guaranteed. Potential land purchasers and tenants are advised to verify all information. Price, terms and information are subject to change.