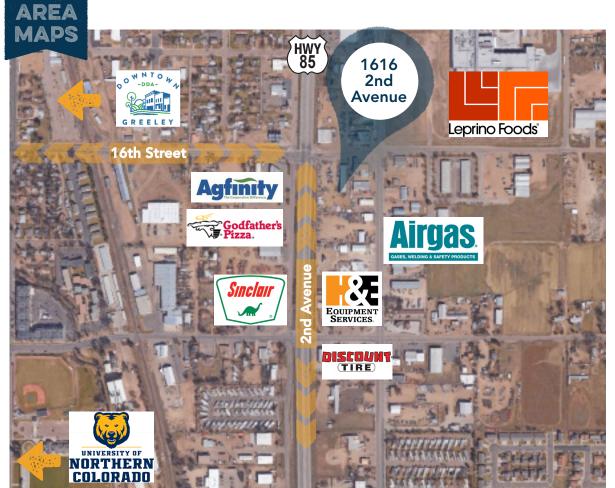

## 8,678 SF Space Available

3,880 SF - Warehouse

**1616 2ND AVENUE** 

**GREELEY, CO 80631** 

3,600 SF - Main Floor Office

1,198 SF - Upstairs Office

### INDUSTRIAL / RETAIL SPACE LOCATED AT HIGHWAY 85 AND 16TH ST. CORRIDOR

- Private Office Space, Break room Area, Restrooms and Storage Space
- Industrial Warehouse with Five Drive-In Doors with a 14' overhead door and 17' clear height
- 1.8 Approximate Acres of Partially Fenced in Yard Space
- Windows Throughout to Allow for Natural Light and Desirable Views