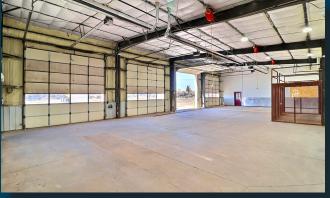

### INDUSTRIAL / RETAIL SPACE LOCATED AT HIGHWAY 85 AND 16TH ST. CORRIDOR

- Private Office Space, Break room Area, Restrooms and Storage Space
- Industrial Warehouse with Five Drive-In Doors with a 14' overhead door and 17' clear height
- 1.8 Approximate Acres of Partially Fenced in Yard Space
- Windows Throughout to Allow for Natural Light and Desirable Views

## **PROPERTY FEATURES**

• Building Size: 8,678 SF

Warehouse Approx: 3,880 SF Main Floor Office Approx: 3,600 SF Upstairs Office Approx: 1,198 SF

• Lot Size: 1.96 AC

• Drive-In Doors: 5 (14'x14')

• Power: 208/120 V; 400 Amp 3 Phase