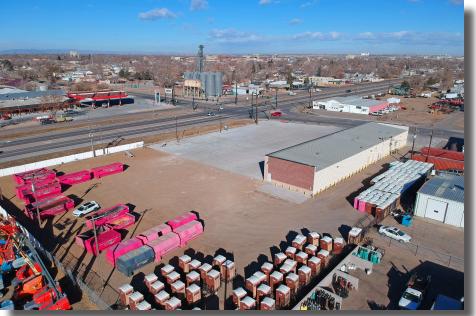

## **PROPERTY FEATURES**

• Building Size: 8,678 SF

Warehouse Approx: 3,880 SF Main Floor Office Approx: 3,600 SF Upstairs Office Approx: 1,198 SF

• Lot Size: 1.96 AC

• Drive-In Doors: 5 (14'x14')

• Power: 208/120 V; 400 Amp 3 Phase

• Parking: 50 Spaces

• Clear Height: 17'

• Water Tap: 3/4"

• Sewer Tap: 4"

• Zoning: Industrial Medium (IM)

Information contained herein is not guaranteed. Potential land purchasers and tenants are advised to verify all information. Price, terms and information are subject to change.