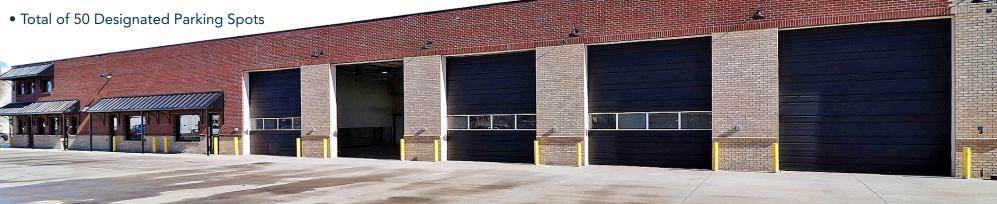

### INDUSTRIAL / RETAIL SPACE LOCATED AT HIGHWAY 85 AND 16TH ST. CORRIDOR

- Private Office Space, Break room Area, Restrooms and Storage Space
- Industrial Warehouse with Five Drive-In Doors with a 14' overhead door and 17' clear height
- 1.8 Approximate Acres of Partially Fenced in Yard Space
- Windows Throughout to Allow for Natural Light and Desirable Views

## **PROPERTY FEATURES**

• Building Size: 8,678 SF

Warehouse Approx: 3,880 SF Main Floor Office Approx: 3,600 SF Upstairs Office Approx: 1,198 SF

• Lot Size: 1.96 AC

• Drive-In Doors: 5 (14'x14')

• Power: 208/120 V; 400 Amp 3 Phase

• Parking: 50 Spaces

• Clear Height: 17'

• Water Tap: 3/4"

• Sewer Tap: 4"

• Zoning: Industrial Medium (IM)

Information contained herein is not guaranteed. Potential land purchasers and tenants are advised to verify all information. Price, terms and information are subject to change.