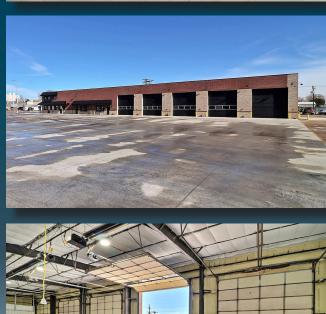

### INDUSTRIAL / RETAIL SPACE LOCATED AT HIGHWAY 85 AND 16TH ST. CORRIDOR

- Private Office Space, Break room Area, Restrooms and Storage Space
- Industrial Warehouse with Five Drive-In Doors with a 14' overhead door and 17' clear height
- 1.8 Approximate Acres of Partially Fenced in Yard Space
- Windows Throughout to Allow for Natural Light and Desirable Views

## **PROPERTY FEATURES**

• Building Size: 8,678 SF

Warehouse Approx: 3,880 SF Main Floor Office Approx: 3,600 SF Upstairs Office Approx: 1,198 SF

• Lot Size: 1.96 AC

• Drive-In Doors: 5 (14'x14')

• Power: 208/120 V; 400 Amp 3 Phase