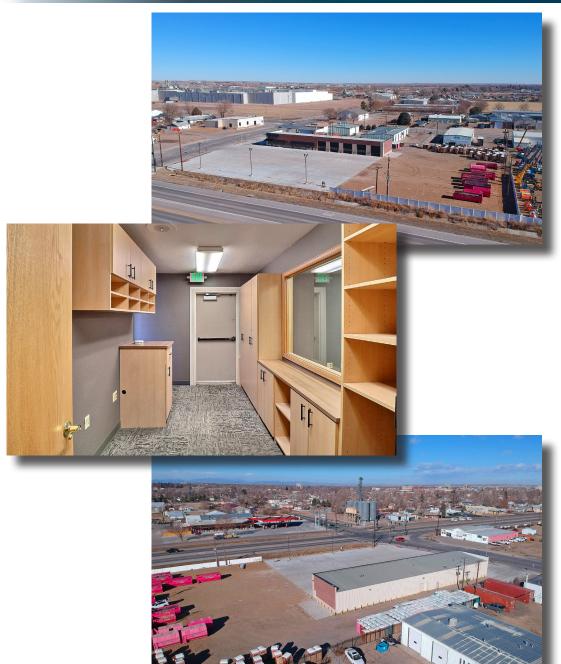

### INDUSTRIAL / RETAIL SPACE LOCATED AT HIGHWAY 85 AND 16TH ST. CORRIDOR

- Private Office Space, Break room Area, Restrooms and Storage Space
- Industrial Warehouse with Five Drive-In Doors with a 14' overhead door and 17' clear height
- 1.8 Approximate Acres of Partially Fenced in Yard Space
- Windows Throughout to Allow for Natural Light and Desirable Views