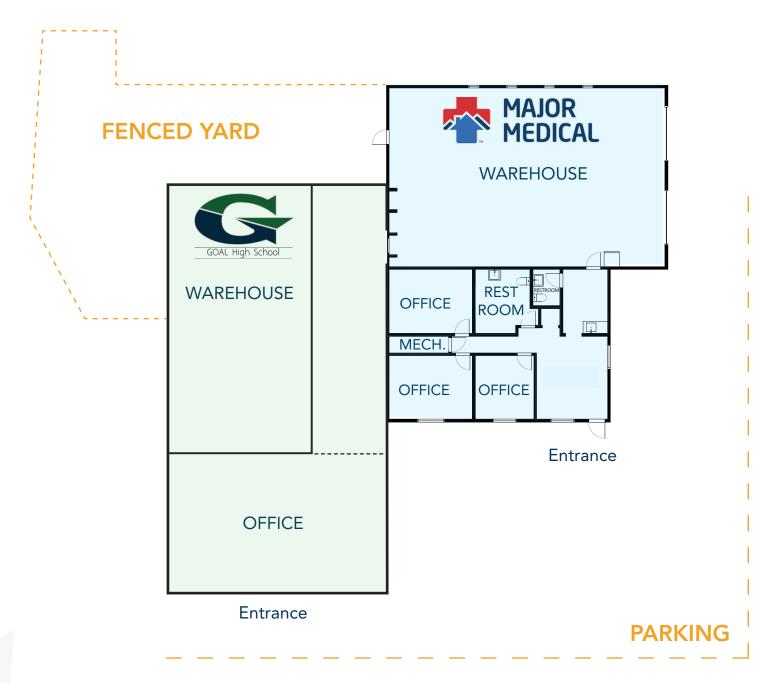

The flex building includes two units, one built out as flex medical retail distribution and one as an office/school.

| Price:                          | \$1,900,000                       |
|---------------------------------|-----------------------------------|
| Price/SF:                       | \$251.26/SF                       |
| In Place NOI:                   | \$123,104                         |
| Address:                        | 2380 W 27th St, Greeley, CO 80634 |
| County:                         | Weld County                       |
| Parcel:                         | 095913400050                      |
| Zoning:                         | Commercial High                   |
| Site Square Footage:            | 40,075 SF                         |
| <b>Building Square Footage:</b> | 7,562 SF                          |
| Tenant Count:                   | 2                                 |
| Traffic Count                   | 64,413 (US34)                     |

## **FLOORPLAN**

# Rocky Mountain Medical Equipment, LLC Major Medical, a Colorado corporation (3,338 SF)

Healthcare Organization

AdaptHealth is a network of full-service medical equipment companies that use tailored products and services to empower patients to live their best lives – out of the hospital and in their homes.

#### A Colorado nonprofit corporation and a Colorado government entity

(4,224 SF)

Public Charter School

With nearly 6,000 students, GOAL High School is not only the largest high school in Colorado, it is also the premier model for online education. Combining proven online learning platforms with in-person support at comfortable student drop-in centers staffed by highly-qualified academic and social-emotional educators. GOAL has been pioneering and perfecting this model for over fifteen years. GOAL'S mission — to develop productive members of society focuses not only on successfully earning a diploma, but also on career readiness pathways for post-high school success. GOAL's vision to ensure an environment which is personalized, caring, and supportive is what every parent and student desires. GOAL is a free PERFORMANCE rated high school which partners with Microsoft and Lenovo to provide cutting edge technology.