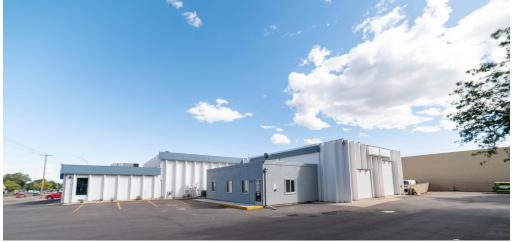

#### THE OFFERING

Waypoint Real Estate is pleased to present this 100% net leased investment opportunity in Greeley, Colorado.

The property is incredibly well located, with excellent frontage on US34 highway corridor, which has the highest traffic counts in fast growing Greeley, CO.

The flex building includes two units, one built out as flex medical retail distribution and one as an office/school.

| Price:                          | \$1,900,000                       |
|---------------------------------|-----------------------------------|
| Price/SF:                       | \$251.26/SF                       |
| In Place NOI:                   | \$123,104                         |
| Address:                        | 2380 W 27th St, Greeley, CO 80634 |
| County:                         | Weld County                       |
| Parcel:                         | 095913400050                      |
| Zoning:                         | Commercial High                   |
| Site Square Footage:            | 40,075 SF                         |
| <b>Building Square Footage:</b> | 7,562 SF                          |
| Tenant Count:                   | 2                                 |
| Traffic Count                   | 64,413 (US34)                     |