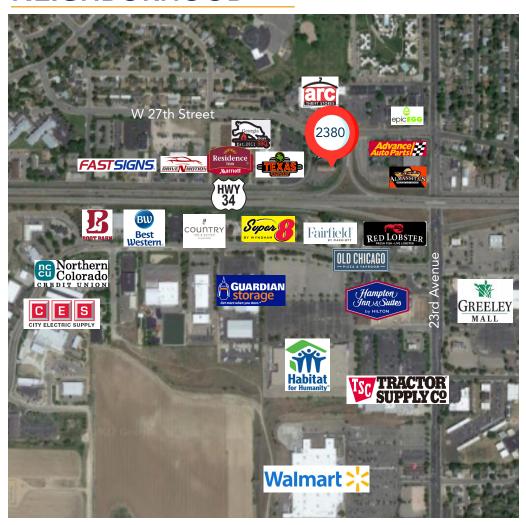

this model for over fifteen years. GOAL'S mission — to develop productive members of society focuses not only on successfully earning a diploma, but also on career readiness pathways for post-high school success. GOAL's vision to ensure an environment which is personalized, caring, and supportive is what every parent and student desires. GOAL is a free PERFORMANCE rated high school which partners with Microsoft and Lenovo to provide cutting edge technology.

https://goalac.org/

| Tenant Entity           | Goal Academy |
|-------------------------|--------------|
| Security Deposit        | \$6,000.00   |
| Lease Commencement Date | 3/22/2023    |
| Expiration Date         | 6/30/2028    |
| Lease Structure         | NNN          |

# **MAPS**

#### **REGIONAL**



#### **NEIGHBORHOOD**











# **2380 W 27TH ST** GREELEY, CO 80634



#### **CONTACT**

BRIAN SMERUD (970) 415-0538 bsmerud@waypointRE.com PATRICK ROWE (303) 931-4774 patrickrowe@hubreal.com

125 S Howes Street Suite 500, Fort Collins, CO 80521 Office: 970-632-5050 • www.waypointRE.com

© 2022 Waypoint Real Estate. All rights reserved. The information contained in this communication is strictly confidential. This information has been obtained from sources believed to be reliable but has not been verified. NO WARRANTY OR REPRESENTATION, EXPRESS OR IMPLIED, IS MADE AS TO THE CONDITION OF THE PROPERTY (OR PROPERTIES) REFERENCED HEREIN OR AS TO THE ACCURACY OR COMPLETENESS OF THE INFORMATION CONTAINED HEREIN, AND SAME IS SUBMITTED SUBJECT TO ERRORS, OMISSIONS, CHANGE OF PRICE, RENTAL OR OTHER CONDITIONS, WITHDR