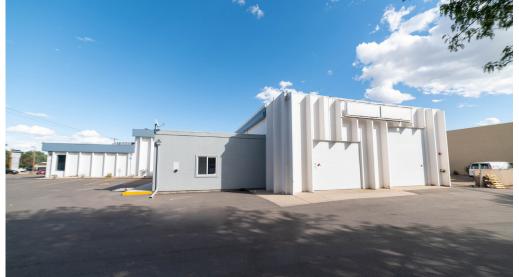

#### THE OFFERING

Waypoint Real Estate is pleased to present this 100% net leased investment opportunity in Greeley, Colorado.

The property is incredibly well located, with excellent frontage on US34 highway corridor, which has the highest traffic counts in fast growing Greeley, CO.

The flex building includes two units, one built out as flex medical retail distribution and one as an office/school.

| Price:                          | \$1,900,000                       |
|---------------------------------|-----------------------------------|
| Price/SF:                       | \$251.26/SF                       |
| In Place NOI:                   | \$123,104                         |
| Address:                        | 2380 W 27th St, Greeley, CO 80634 |
| County:                         | Weld County                       |
| Parcel:                         | 095913400050                      |
| Zoning:                         | Commercial High                   |
| Site Square Footage:            | 40,075 SF                         |
| <b>Building Square Footage:</b> | 7,562 SF                          |
| Tenant Count:                   | 2                                 |
| Traffic Count                   | 64,413 (US34)                     |