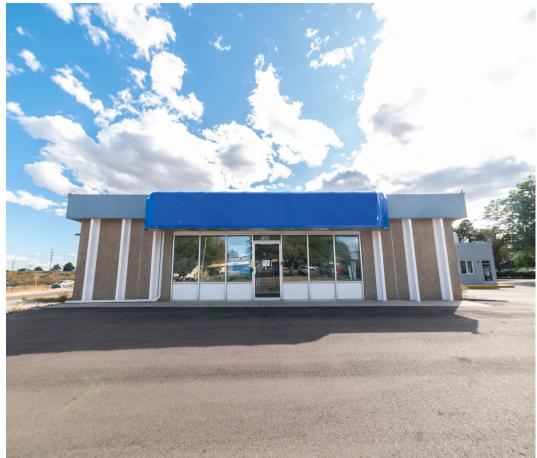

#### THE OFFERING

Waypoint Real Estate is pleased to present this 100% net leased investment opportunity in Greeley, Colorado.

The property is incredibly well located, with excellent frontage on US34 highway corridor, which has the highest traffic counts in fast growing Greeley, CO.

The flex building includes two units, one built out as flex medical retail distribution and one as an office/school.

| Price:                          | \$1,900,000                       |
|---------------------------------|-----------------------------------|
| Price/SF:                       | \$251.26/SF                       |
| In Place NOI:                   | \$123,104                         |
| Address:                        | 2380 W 27th St, Greeley, CO 80634 |
| County:                         | Weld County                       |
| Parcel:                         | 095913400050                      |
| Zoning:                         | Commercial High                   |
| Site Square Footage:            | 40,075 SF                         |
| <b>Building Square Footage:</b> | 7,562 SF                          |
| Tenant Count:                   | 2                                 |
| Traffic Count                   | 64,413 (US34)                     |