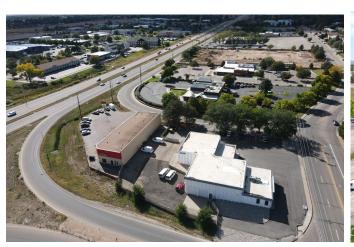

#### THE OFFERING

Waypoint Real Estate is pleased to present this 100% net leased investment opportunity in Greeley, Colorado.

The property is incredibly well located, with excellent frontage on US34 highway corridor, which has the highest traffic counts in fast growing Greeley, CO.

The flex building includes two units, one built out as flex medical retail distribution and one as an office/school.

| Price:                          | \$1,900,000                       |
|---------------------------------|-----------------------------------|
| Price/SF:                       | \$251.26/SF                       |
| In Place NOI:                   | \$123,104                         |
| Address:                        | 2380 W 27th St, Greeley, CO 80634 |
| County:                         | Weld County                       |
| Parcel:                         | 095913400050                      |
| Zoning:                         | Commercial High                   |
| Site Square Footage:            | 40,075 SF                         |
| <b>Building Square Footage:</b> | 7,562 SF                          |
| Tenant Count:                   | 2                                 |
| Traffic Count                   | 64,413 (US34)                     |