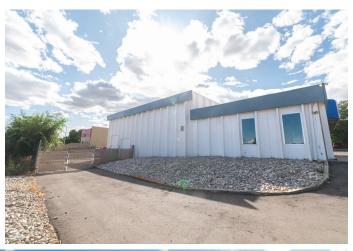

#### THE OFFERING

Waypoint Real Estate is pleased to present this 100% net leased investment opportunity in Greeley, Colorado.

The property is incredibly well located, with excellent frontage on US34 highway corridor, which has the highest traffic counts in fast growing Greeley, CO.

The flex building includes two units, one built out as flex medical retail distribution and one as an office/school.

| Price:                          | \$1,900,000                       |
|---------------------------------|-----------------------------------|
| Price/SF:                       | \$251.26/SF                       |
| In Place NOI:                   | \$123,104                         |
| Address:                        | 2380 W 27th St, Greeley, CO 80634 |
| County:                         | Weld County                       |
| Parcel:                         | 095913400050                      |
| Zoning:                         | Commercial High                   |
| Site Square Footage:            | 40,075 SF                         |
| <b>Building Square Footage:</b> | 7,562 SF                          |
| Tenant Count:                   | 2                                 |
| Traffic Count                   | 64,413 (US34)                     |