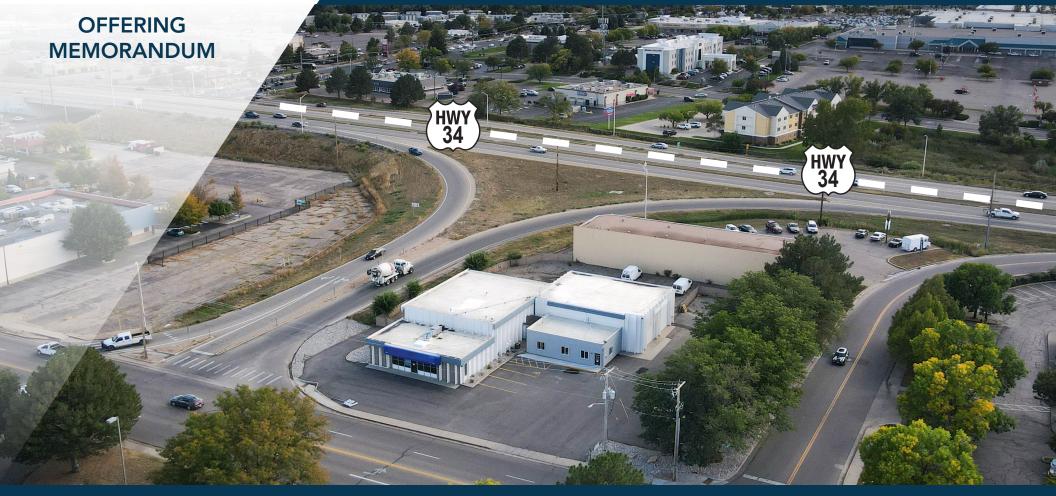

### **KEY INVESTMENT HIGHLIGHTS**

7,562 SF Flex/Medical/Retail Property

100% Net Leased - 2 Tenants Rocky Mountain Medical Equiment GOAL Academy

Sale Price: \$1,900,000 (\$251.26/SF)

Cap Rate: 6.50%

US 34 Frontage High Traffic

#### THE OFFERING

Waypoint Real Estate is pleased to present this 100% net leased investment opportunity in Greeley, Colorado.

The property is incredibly well located, with excellent frontage on US34 highway corridor, which has the highest traffic counts in fast growing Greeley, CO.

The flex building includes two units, one built out as flex medical retail distribution and one as an office/school.

| Price:                          | \$1,900,000                       |
|---------------------------------|-----------------------------------|
| Price/SF:                       | \$251.26/SF                       |
| In Place NOI:                   | \$123,104                         |
| Address:                        | 2380 W 27th St, Greeley, CO 80634 |
| County:                         | Weld County                       |
| Parcel:                         | 095913400050                      |
| Zoning:                         | Commercial High                   |
| Site Square Footage:            | 40,075 SF                         |
| <b>Building Square Footage:</b> | 7,562 SF                          |
| Tenant Count:                   | 2                                 |
| Traffic Count                   | 64,413 (US34)                     |