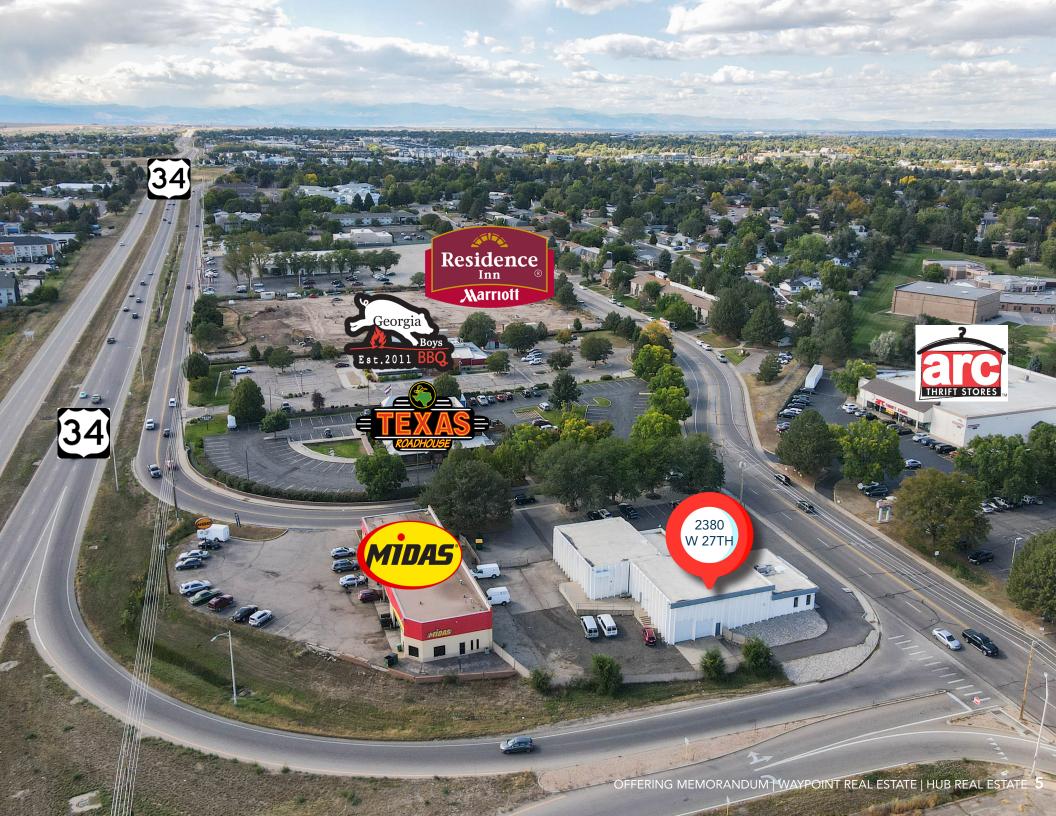

#### THE OFFERING

Waypoint Real Estate is pleased to present this 100% net leased investment opportunity in Greeley, Colorado.

The property is incredibly well located, with excellent frontage on US34 highway corridor, which has the highest traffic counts in fast growing Greeley, CO.

The flex building includes two units, one built out as flex medical retail distribution and one as an office/school.

| Price:                          | \$1,900,000                       |
|---------------------------------|-----------------------------------|
| Price/SF:                       | \$251.26/SF                       |
| In Place NOI:                   | \$123,104                         |
| Address:                        | 2380 W 27th St, Greeley, CO 80634 |
| County:                         | Weld County                       |
| Parcel:                         | 095913400050                      |
| Zoning:                         | Commercial High                   |
| Site Square Footage:            | 40,075 SF                         |
| <b>Building Square Footage:</b> | 7,562 SF                          |
| Tenant Count:                   | 2                                 |
| Traffic Count                   | 64,413 (US34)                     |

# **MAPS**

#### **REGIONAL**

#### **NEIGHBORHOOD**

# **2380 W 27TH ST** GREELEY, CO 80634