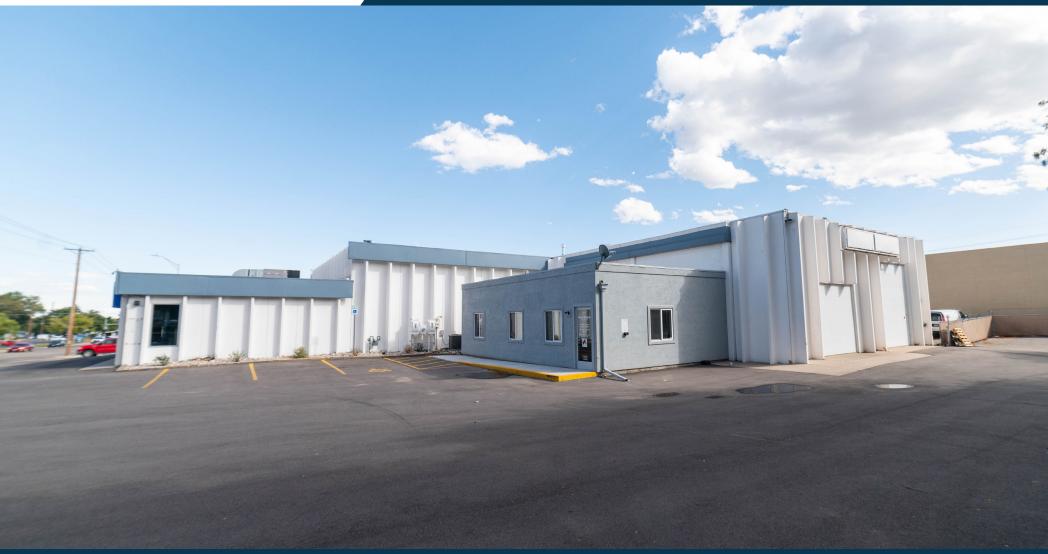

#### THE OFFERING

Waypoint Real Estate is pleased to present this 100% net leased investment opportunity in Greeley, Colorado.

The property is incredibly well located, with excellent frontage on US34 highway corridor, which has the highest traffic counts in fast growing Greeley, CO.

The flex building includes two units, one built out as flex medical retail distribution and one as an office/school.

| Price:                          | \$1,900,000                       |
|---------------------------------|-----------------------------------|
| Price/SF:                       | \$251.26/SF                       |
| In Place NOI:                   | \$123,104                         |
| Address:                        | 2380 W 27th St, Greeley, CO 80634 |
| County:                         | Weld County                       |
| Parcel:                         | 095913400050                      |
| Zoning:                         | Commercial High                   |
| Site Square Footage:            | 40,075 SF                         |
| <b>Building Square Footage:</b> | 7,562 SF                          |
| Tenant Count:                   | 2                                 |
| Traffic Count                   | 64,413 (US34)                     |