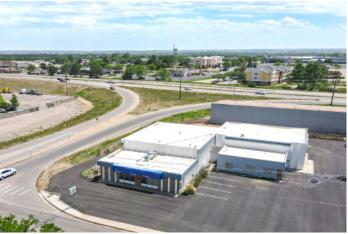

#### THE OFFERING

Waypoint Real Estate is pleased to present this 100% net leased investment opportunity in Greeley, Colorado.

The property is incredibly well located, with excellent frontage on US34 highway corridor, which has the highest traffic counts in fast growing Greeley, CO.

The flex building includes two units, one built out as flex medical retail distribution and one as an office/school.

| Price:                          | \$1,900,000                       |
|---------------------------------|-----------------------------------|
| Price/SF:                       | \$251.26/SF                       |
| In Place NOI:                   | \$123,104                         |
| Address:                        | 2380 W 27th St, Greeley, CO 80634 |
| County:                         | Weld County                       |
| Parcel:                         | 095913400050                      |
| Zoning:                         | Commercial High                   |
| Site Square Footage:            | 40,075 SF                         |
| <b>Building Square Footage:</b> | 7,562 SF                          |
| Tenant Count:                   | 2                                 |
| Traffic Count                   | 64,413 (US34)                     |