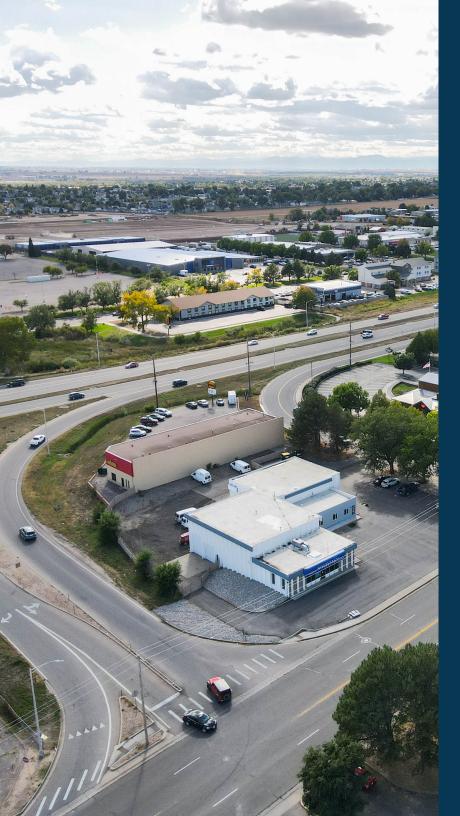

#### THE OFFERING

Waypoint Real Estate is pleased to present this 100% net leased investment opportunity in Greeley, Colorado.

The property is incredibly well located, with excellent frontage on US34 highway corridor, which has the highest traffic counts in fast growing Greeley, CO.

The flex building includes two units, one built out as flex medical retail distribution and one as an office/school.

| Price:                          | \$1,900,000                       |
|---------------------------------|-----------------------------------|
| Price/SF:                       | \$251.26/SF                       |
| In Place NOI:                   | \$123,104                         |
| Address:                        | 2380 W 27th St, Greeley, CO 80634 |
| County:                         | Weld County                       |
| Parcel:                         | 095913400050                      |
| Zoning:                         | Commercial High                   |
| Site Square Footage:            | 40,075 SF                         |
| <b>Building Square Footage:</b> | 7,562 SF                          |
| Tenant Count:                   | 2                                 |
| Traffic Count                   | 64,413 (US34)                     |