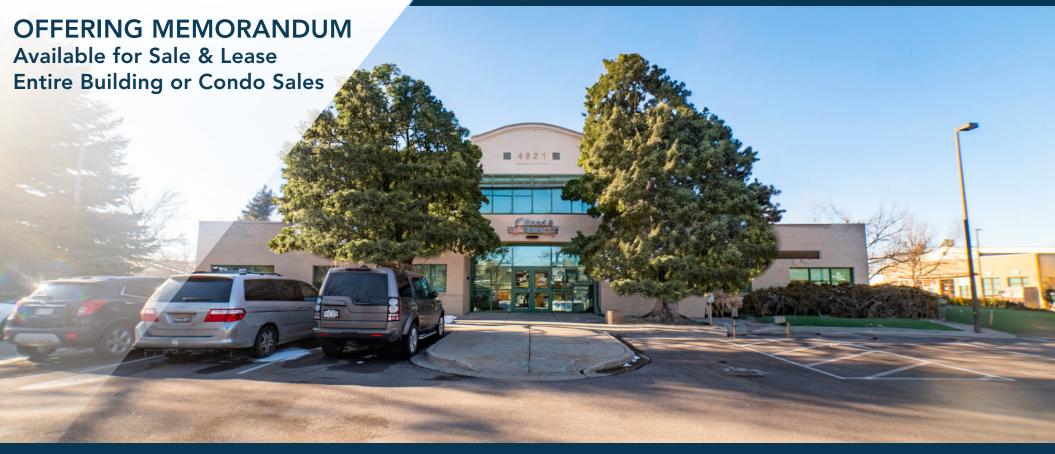

# 4821 WHEATON DR. FORT COLLINS, CO 80524

#### THE OFFERING

Waypoint Real Estate is pleased to offer for sale or lease this quality asset located at 4821 Wheaton Drive, Fort Collins.

This 16,256 sf stand-alone office building is situated along the coveted Harmony Corridor, providing immediate regional East/West transit via Harmony Road and direct access to Interstate 25. The stand-alone office building is situated within a mature office park, surrounded by amenities including restaurants, trails, fitness, hotels, retail and gas.