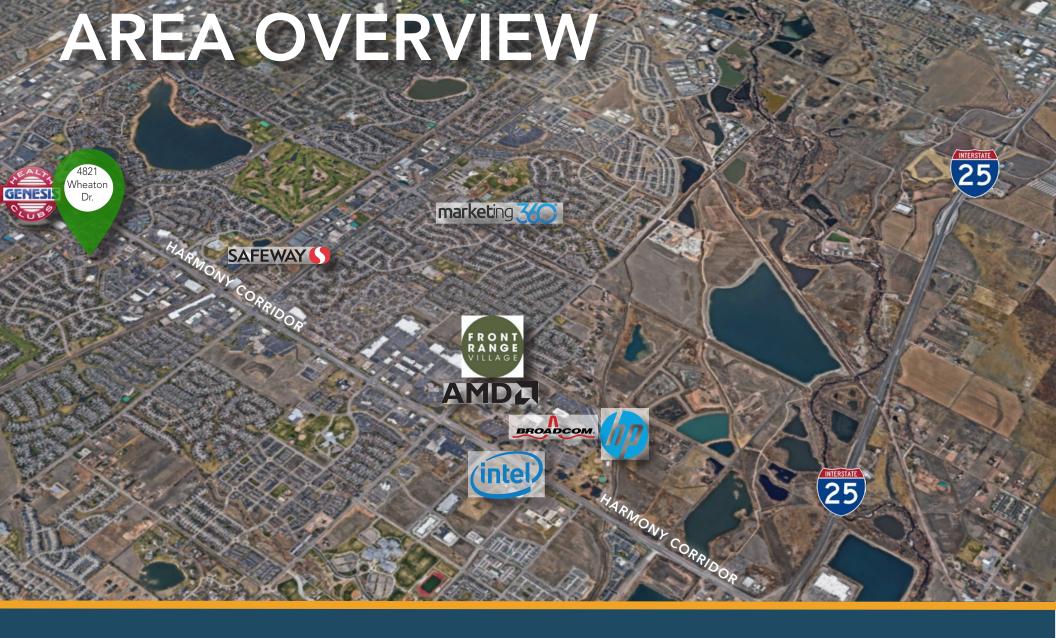

#### THE OFFERING

Waypoint Real Estate is pleased to offer for sale or lease this quality asset located at 4821 Wheaton Drive, Fort Collins.

This 16,256 sf stand-alone office building is situated along the coveted Harmony Corridor, providing immediate regional East/West transit via Harmony Road and direct access to Interstate 25. The stand-alone office building is situated within a mature office park, surrounded by amenities including restaurants, trails, fitness, hotels, retail and gas.

#### Thriving, diverse local economy with high paying jobs and a stable, growing work force

- Fort Collins is one hour north of Denver and Denver International Airport, and it is the last major city in Colorado on I-25 before the Wyoming border. It is the fourth most populous city in Colorado.
- Fort Collins' economy is diverse and resilient. The key sectors driving growth in disposable income are manufacturing, high tech, higher education (CSU), clean energy, water innovation, biosciences and the state and federal government.
- Key employers in Fort Collins include Colorado State University, Poudre School District, University of Colorado Healthcare Systems, Woodward Governor, AMD, Intel, Microsoft, Broadcom, Advanced Energy, Anheuser-Busch, New Belgium, In-Situ, Noosa, Otter Products, Vestas, Walker Manufacturing, and Water Pik.
- Fort Collins is well known in the tech space for having a major presence of semi-conductor firms. It is one of the few places on the planet with facilities for Advanced Energy Industries, Broadcom, Hewlett Packard, and Intel.