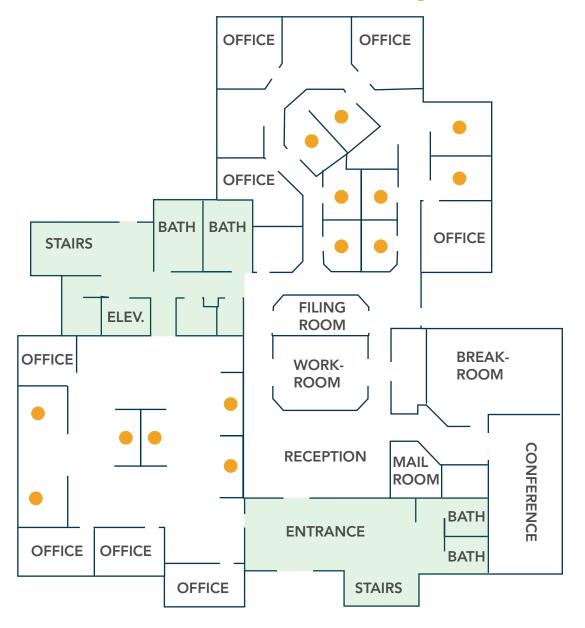

# MAIN LEVEL FLOORPLAN

#### - WORK STATIONS

USABLE SF: 7,306 COMMON SF: 1,691 RENTABLE SF: 8,997

\*Square footages are approximate. Subject to final measure