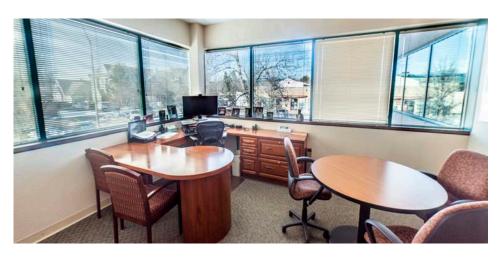

#### THE OFFERING

Waypoint Real Estate is pleased to offer for sale or lease this quality asset located at 4821 Wheaton Drive, Fort Collins.

This 16,256 sf stand-alone office building is situated along the coveted Harmony Corridor, providing immediate regional East/West transit via Harmony Road and direct access to Interstate 25. The stand-alone office building is situated within a mature office park, surrounded by amenities including restaurants, trails, fitness, hotels, retail and gas.

**Site Square Footage:** 42,218 (.96 acres)

**Building Square Footage:** 16,847 SF

Tenant Count: Vacant Upon Sale

**Year of Construction:** 1987

Remodeled: 2002