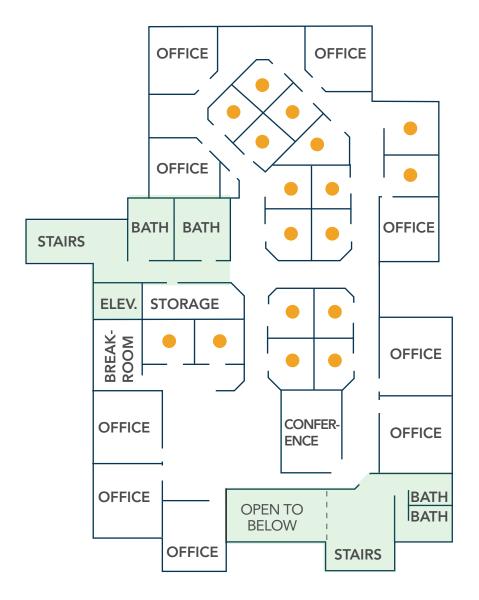

# 2ND LEVEL FLOORPLAN

- WORK STATIONS

**USABLE SF: 6,455 COMMON SF: 1,395 RENTABLE SF: 7,850** 

\*Square footages are approximate. Subject to final measure