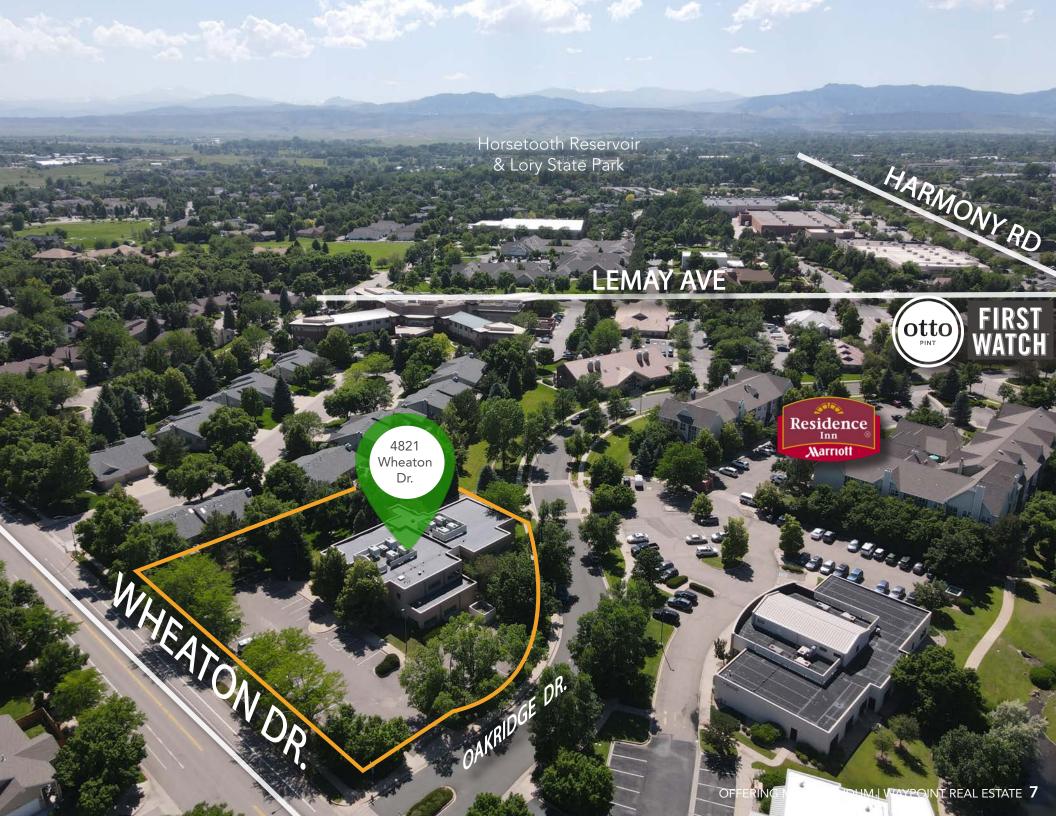

#### THE OFFERING

Waypoint Real Estate is pleased to offer for sale or lease this quality asset located at 4821 Wheaton Drive, Fort Collins.

This 16,256 sf stand-alone office building is situated along the coveted Harmony Corridor, providing immediate regional East/West transit via Harmony Road and direct access to Interstate 25. The stand-alone office building is situated within a mature office park, surrounded by amenities including restaurants, trails, fitness, hotels, retail and gas.

**Price/SF:** \$207.45 (Entire Building); \$225.00 (Condos)

Lease Rate: \$14.50 NNN

Address: 4821 Wheaton Drive, Fort Collins, Colorado 80525

**Parcel:** 8606212001

Parking Ratio: 2.5 spaces/1,000 SF

**Zoning:** HC (Harmony Corridor)

**Site Square Footage:** 42,218 (.96 acres)

**Building Square Footage:** 16,847 SF

Tenant Count: Vacant Upon Sale

**Year of Construction:** 1987

Remodeled: 2002