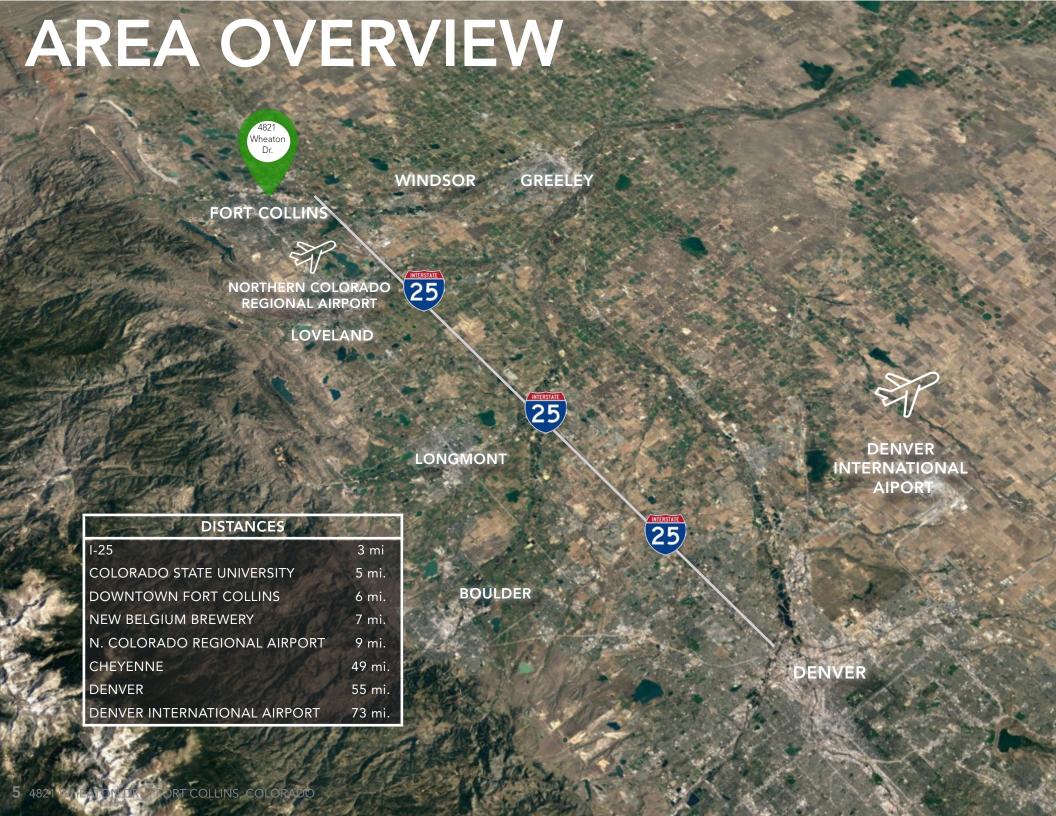

#### THE OFFERING

Waypoint Real Estate is pleased to offer for sale or lease this quality asset located at 4821 Wheaton Drive, Fort Collins.

This 16,256 sf stand-alone office building is situated along the coveted Harmony Corridor, providing immediate regional East/West transit via Harmony Road and direct access to Interstate 25. The stand-alone office building is situated within a mature office park, surrounded by amenities including restaurants, trails, fitness, hotels, retail and gas.

#### Thriving, diverse local economy with high paying jobs and a stable, growing work force

- Fort Collins is one hour north of Denver and Denver International Airport, and it is the last major city in Colorado on I-25 before the Wyoming border. It is the fourth most populous city in Colorado.
- Fort Collins' economy is diverse and resilient. The key sectors driving growth in disposable income are manufacturing, high tech, higher education (CSU), clean energy, water innovation, biosciences and the state and federal government.
- Key employers in Fort Collins include Colorado State University, Poudre School District, University of Colorado Healthcare Systems, Woodward Governor, AMD, Intel, Microsoft, Broadcom, Advanced Energy, Anheuser-Busch, New Belgium, In-Situ, Noosa, Otter Products, Vestas, Walker Manufacturing, and Water Pik.
- Fort Collins is well known in the tech space for having a major presence of semi-conductor firms. It is one of the few places on the planet with facilities for Advanced Energy Industries, Broadcom, Hewlett Packard, and Intel.