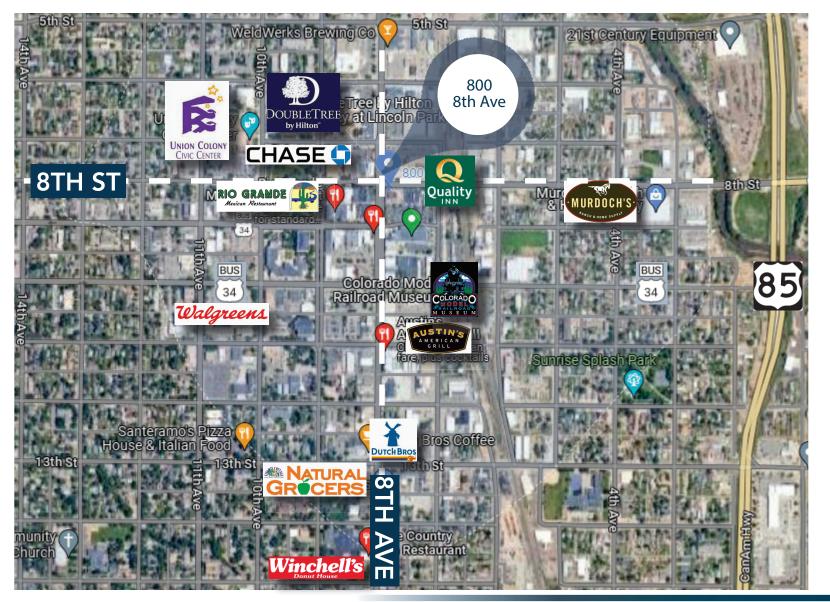

F<br>Suite 225: 1,363 SF | \$12.50/SF NNN | <b>\$8.50/SF</b><br>*2025 estimate |

SUITES AVAILABLE IN HIGH-VISIBILITY OFFICE BUILDING IN DOWNTOWN GREELEY

- Located in downtown Greeley in newly revitalized area with restaurants, breweries, apartments
- Short distance to Weld County Courthouse, City of Greeley offices, and DoubleTree by Hilton
- Ample parking
- Building signage available

6 Attitud

800 on

AVENU

• Fiber internet

## **FLOORPLAN - SECOND LEVEL**





Information contained herein is not guaranteed. Potential land purchasers and tenants are advised to verify all information. Price, terms and information are subject to change.

### **PROPERTY PHOTOS - UNIT #200**







### **PROPERTY PHOTOS - UNIT #225**













# **SITE PLAN**





# **SITE MAP**





## **AREA MAP**



CONTACT: Brian Smerud, CCIM • 970-415-0538 • bsmerud@waypointRE.com

Erik Caffee • 970-218-4284 • ecaffee@waypointRE.com



BRIAN SMERUD / ERIK CAFFEE

125 S Howes Street Suite 500, Fort Collins, CO 80521 • 970-632-5050 • www.waypointRE.com

The information contained in this offering has been obtained from sources believed to be reliable; however, the accuracy cannot be guaranteed. All potential buyers and/or tenants are hereby advised to perform their own due diligence and independently verify all of the information set forth herein.