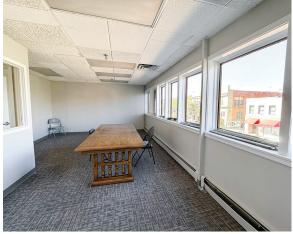

-|------------------------------------|
| Suite 200: 2,176 SF<br>Suite 225: 1,363 SF | \$12.50/SF NNN | <b>\$8.50/SF</b><br>*2025 estimate |

SUITES AVAILABLE IN HIGH-VISIBILITY OFFICE BUILDING IN DOWNTOWN GREELEY

- Located in downtown Greeley in newly revitalized area with restaurants, breweries, apartments
- Short distance to Weld County Courthouse, City of Greeley offices, and DoubleTree by Hilton
- Ample parking
- Building signage available

6 Attitud

800 on

AVENU

• Fiber internet

## **FLOORPLAN - SECOND LEVEL**





Information contained herein is not guaranteed. Potential land purchasers and tenants are advised to verify all information. Price, terms and information are subject to change.

### **PROPERTY PHOTOS - UNIT #200**







### **PROPERTY PHOTOS - UNIT #225**













# **SITE PLAN**





# **SITE MAP**





## **AREA MAP**



CONTACT: Brian Smerud, CCIM • 970-415-0538 • bsmerud@waypointRE.com

Erik Caffee • 970-218-4284 • ecaffee@waypointRE.com



BRIAN SMERUD / ERIK CAFFEE

125 S Howes Street Suite 500, Fort Collins, CO 80521 • 970-632-5050 • www.waypointRE.com

The information contained in this offering has been obtained from sources believed to be reliable; however, the accuracy cannot be guaranteed. All potential buyers and/or tenants are hereby advised to perform their own due diligence and independently verify all of the information set forth herein.