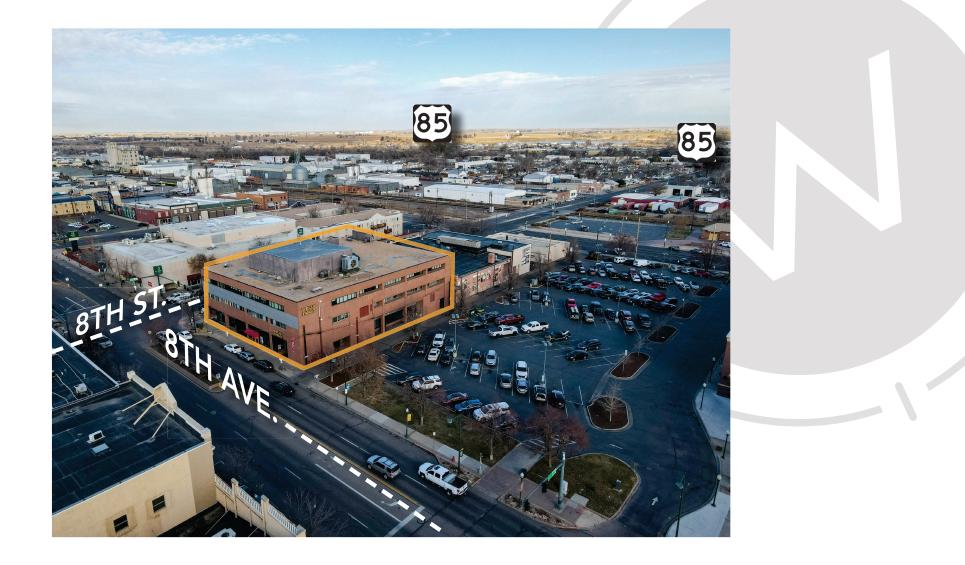

-------------------|
| Suite 200: 2,176 SF<br>Suite 225: 1,363 SF | \$12.50/SF NNN | <b>\$8.50/SF</b><br>*2025 estimate |

SUITES AVAILABLE IN HIGH-VISIBILITY OFFICE BUILDING IN DOWNTOWN GREELEY

- Located in downtown Greeley in newly revitalized area with restaurants, breweries, apartments
- Short distance to Weld County Courthouse, City of Greeley offices, and DoubleTree by Hilton
- Ample parking
- Building signage available

6 Attitud

800 on

AVENU

• Fiber internet

## **FLOORPLAN - SECOND LEVEL**





Information contained herein is not guaranteed. Potential land purchasers and tenants are advised to verify all information. Price, terms and information are subject to change.

### **PROPERTY PHOTOS - UNIT #200**







### **PROPERTY PHOTOS - UNIT #225**













# **SITE PLAN**





# **SITE MAP**





## **AREA MAP**



CONTACT: Brian Smerud, CCIM • 970-415-0538 • bsmerud@waypointRE.com

Erik Caffee • 970-218-4284 • ecaffee@waypointRE.com



BRIAN SMERUD / ERIK CAFFEE

125 S Howes Street Suite 500, Fort Collins, CO 80521 • 970-632-5050 • www.waypointRE.com

The information contained in this offering has been obtained from sources believed to be reliable; however, the accuracy cannot be guaranteed. All potential buyers and/or tenants are hereby advised to perform their own due diligence and independently verify all of the information set forth herein.