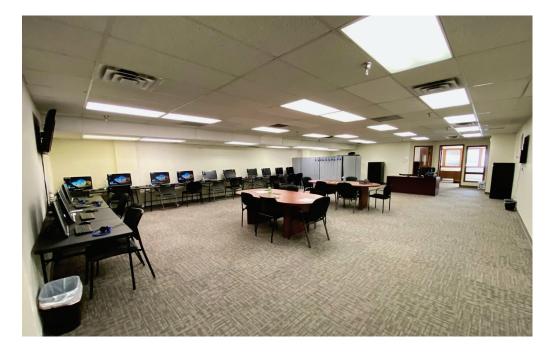

-------------------------------------|----------------|------------------------------------|
| Suite 200: 2,176 SF<br>Suite 225: 1,363 SF | \$12.50/SF NNN | <b>\$8.50/SF</b><br>*2025 estimate |

SUITES AVAILABLE IN HIGH-VISIBILITY OFFICE BUILDING IN DOWNTOWN GREELEY

- Located in downtown Greeley in newly revitalized area with restaurants, breweries, apartments
- Short distance to Weld County Courthouse, City of Greeley offices, and DoubleTree by Hilton
- Ample parking
- Building signage available

6 Attitud

800 on

AVENU

• Fiber internet

## **FLOORPLAN - SECOND LEVEL**





Information contained herein is not guaranteed. Potential land purchasers and tenants are advised to verify all information. Price, terms and information are subject to change.

### **PROPERTY PHOTOS - UNIT #200**







### **PROPERTY PHOTOS - UNIT #225**













# **SITE PLAN**





# **SITE MAP**





## **AREA MAP**



CONTACT: Brian Smerud, CCIM • 970-415-0538 • bsmerud@waypointRE.com

Erik Caffee • 970-218-4284 • ecaffee@waypointRE.com



BRIAN SMERUD / ERIK CAFFEE

125 S Howes Street Suite 500, Fort Collins, CO 80521 • 970-632-5050 • www.waypointRE.com

The information contained in this offering has been obtained from sources believed to be reliable; however, the accuracy cannot be guaranteed. All potential buyers and/or tenants are hereby advised to perform their own due diligence and independently verify all of the information set forth herein.