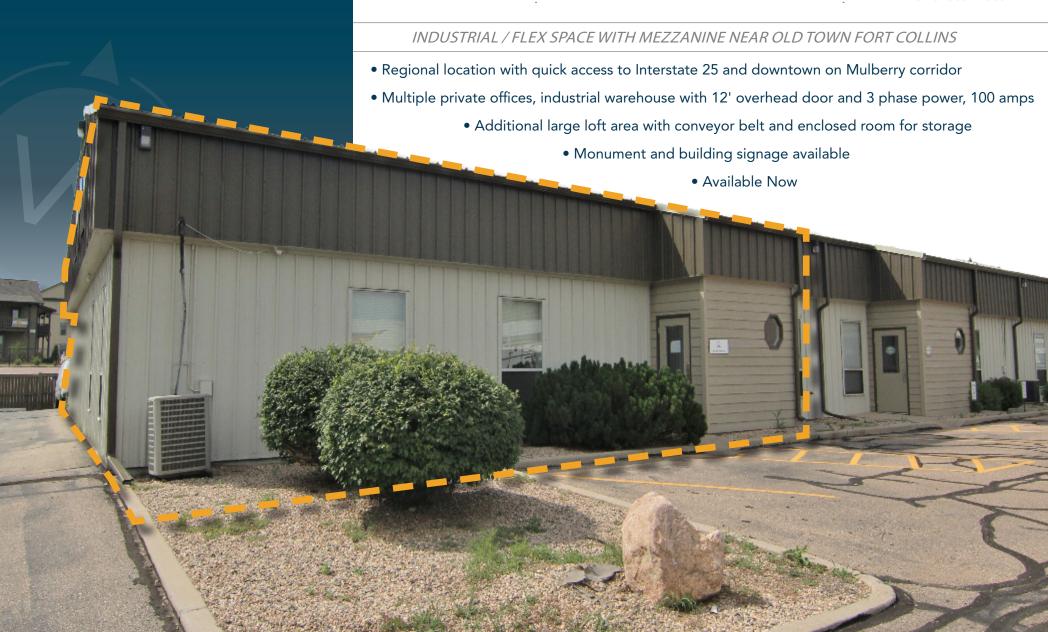

Suite 7

Lease Rate

2,437 SF \$12.00 / SF NNN

**NNN Rate** 

\$6.57 / SF

2025 estimate

## 1305 DUFF DRIVE

Information contained herein is not guaranteed. Potential land purchasers and tenants are advised to verify all information. Price, terms and information are subject to change.

CONTACT: David Katz, CCIM • 970-481-5808 • dkatz@waypointRE.com