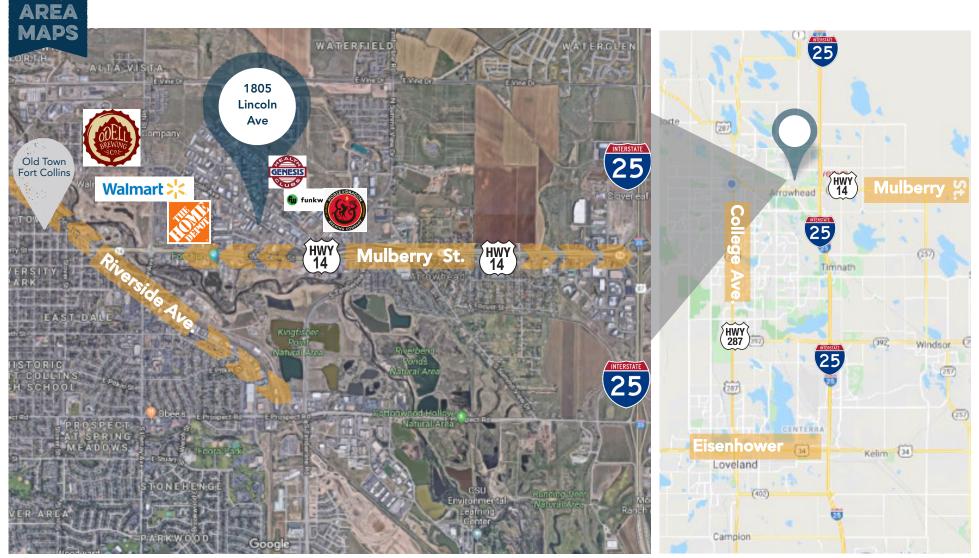

#### **1805 E LINCOLN AVE** UNIT #A1 FORT COLLINS, CO 80524

#### INDUSTRIAL SPACE FOR LEASE WITH OFFICE AND OVERHEAD DOOR FOR LEASE

- Consists of reception area, office, large warehouse space with overhead door & private restroom
  - Regional location with guick access to Interstate 25 and downtown on Mulberry corridor
    - Tenant allotted two non-exclusive parking spots
      - Monument signage available