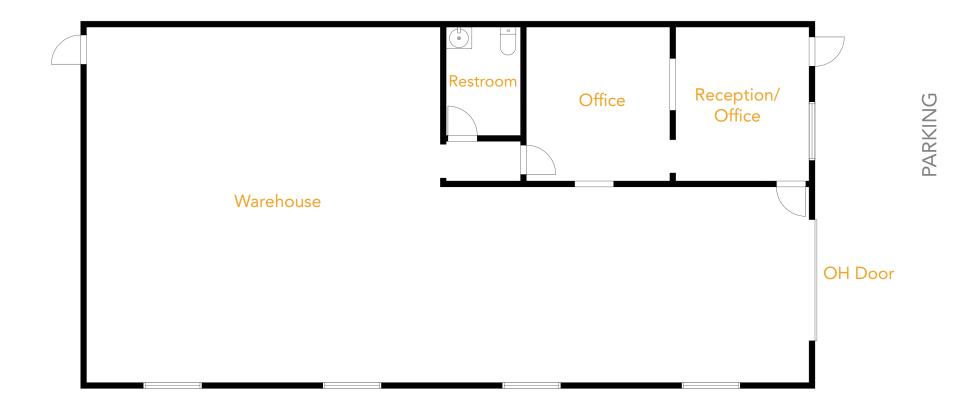

### **FLOORPLAN**

LINCOLN AVENUE

Information contained herein is not guaranteed. Potential land purchasers and tenants are advised to verify all information. Price, terms and information are subject to change.

#### INDUSTRIAL SPACE FOR LEASE WITH OFFICE AND OVERHEAD DOOR FOR LEASE

- Consists of reception area, office, large warehouse space with overhead door & private restroom
  - Regional location with guick access to Interstate 25 and downtown on Mulberry corridor
    - Tenant allotted two non-exclusive parking spots
      - Monument signage available