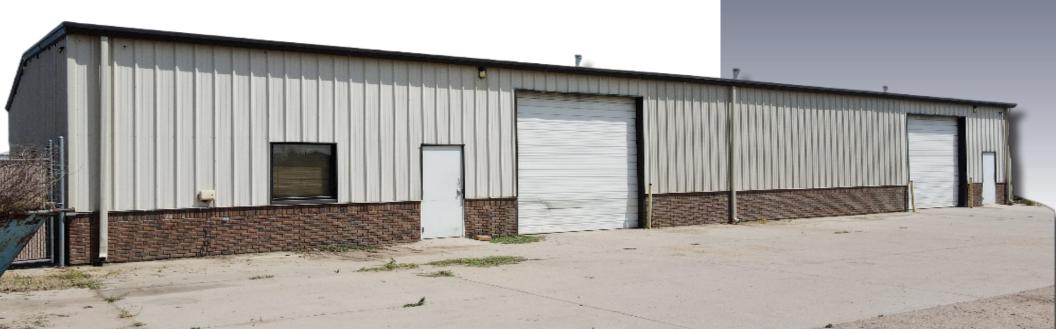

### LARGE INDUSTRIAL SPACE WITH FENCED OUTSIDE YARD FOR LEASE

- Property features a 6,000 SF building 4,200 SF warehouse and 1,800 SF office
- 0.7 miles to US Hwy 85 & US Hwy 34
- Zoned Industrial Medium (IM)
- (2) 12' Overhead Doors
- Fenced outside yard

## PROPERTY FEATURES

• Large Fenced Outside Yard

• Drive-In Doors: (2) 12x12 OH Doors

• Building Size: 6,000 SF

• Lot Size: .58 acres

# **PROPERTY PHOTOS**