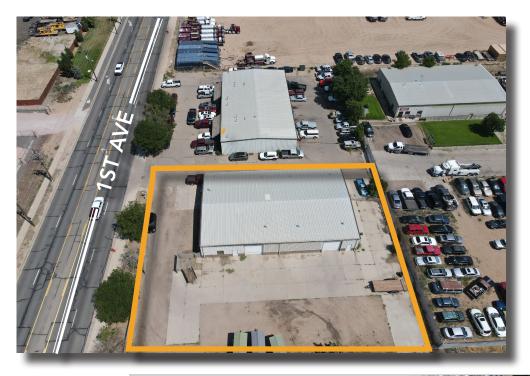

# 3026 1ST AVE GREELEY, CO 80631

FENCED OUTSIDE STORAGE YARD

### LARGE INDUSTRIAL SPACE WITH FENCED OUTSIDE YARD FOR LEASE

- Property features a 6,000 SF building 4,200 SF warehouse and 1,800 SF office
- 0.7 miles to US Hwy 85 & US Hwy 34
- Zoned Industrial Medium (IM)
- (2) 12' Overhead Doors
- Fenced outside yard

## PROPERTY FEATURES

• Large Fenced Outside Yard

• Drive-In Doors: (2) 12x12 OH Doors

• Building Size: 6,000 SF

• Lot Size: .58 acres