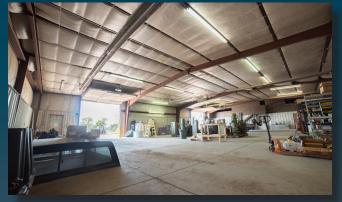

**Space Available** 

6,000 SF

Warehouse: 4,200 SF

Office: 1,800 SF

**Lease Rate** 

\$16.00/SF NNN

**NNN Rate** 

\$5.60/SF NNN

# 3026 1ST AVE GREELEY, CO 80631

FENCED OUTSIDE STORAGE YARD

### LARGE INDUSTRIAL SPACE WITH FENCED OUTSIDE YARD FOR LEASE

- Property features a 6,000 SF building 4,200 SF warehouse and 1,800 SF office
- 0.7 miles to US Hwy 85 & US Hwy 34
- Zoned Industrial Medium (IM)
- (2) 12' Overhead Doors
- Fenced outside yard









## PROPERTY FEATURES

• Large Fenced Outside Yard

• Drive-In Doors: (2) 12x12 OH Doors

• Building Size: 6,000 SF

• Lot Size: .58 acres





### **FLOOR PLAN**





# **PROPERTY PHOTOS**











### 3026 1ST AVE, GREELEY





CONTACT: Brian Smerud, CCIM • 970-415-0538 • bsmerud@waypointRE.com Erik Caffee • 970-218-4284 • ecaffee@waypointRE.com