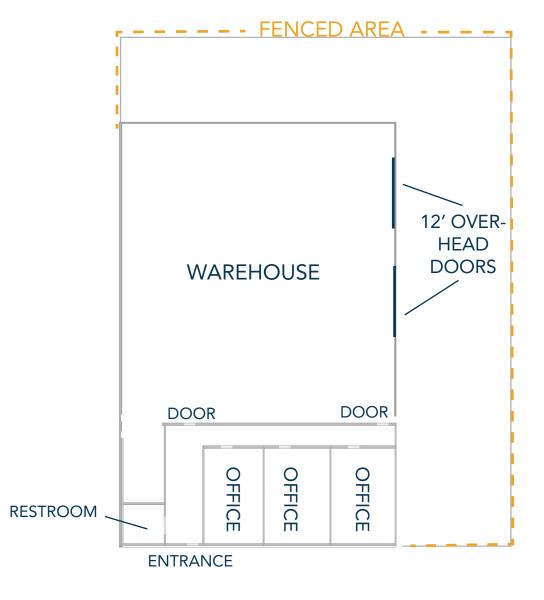

### **FLOOR PLAN**

## PROPERTY FEATURES

• Large Fenced Outside Yard

• Drive-In Doors: (2) 12x12 OH Doors

• Building Size: 6,000 SF

• Lot Size: .58 acres

### LARGE INDUSTRIAL SPACE WITH FENCED OUTSIDE YARD FOR LEASE

- Property features a 6,000 SF building 4,200 SF warehouse and 1,800 SF office
- 0.7 miles to US Hwy 85 & US Hwy 34
- Zoned Industrial Medium (IM)
- (2) 12' Overhead Doors
- Fenced outside yard