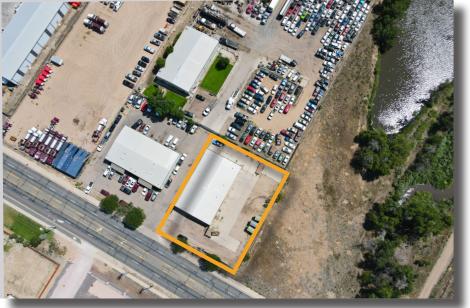

# 3026 1ST AVE GREELEY, CO 80631

FENCED OUTSIDE STORAGE YARD

### LARGE INDUSTRIAL SPACE WITH FENCED OUTSIDE YARD FOR LEASE

- Property features a 6,000 SF building 4,200 SF warehouse and 1,800 SF office
- 0.7 miles to US Hwy 85 & US Hwy 34
- Zoned Industrial Medium (IM)
- (2) 12' Overhead Doors
- Fenced outside yard

## PROPERTY FEATURES

• Large Fenced Outside Yard

• Drive-In Doors: (2) 12x12 OH Doors

• Building Size: 6,000 SF

• Lot Size: .58 acres