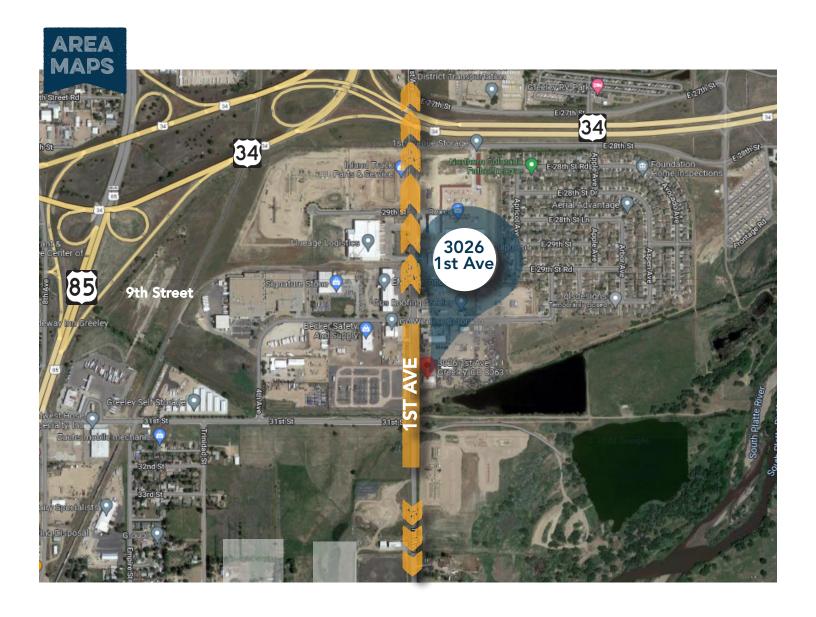

# 3026 1ST AVE GREELEY, CO 80631

FENCED OUTSIDE STORAGE YARD

### LARGE INDUSTRIAL SPACE WITH FENCED OUTSIDE YARD FOR LEASE

- Property features a 6,000 SF building 4,200 SF warehouse and 1,800 SF office
- 0.7 miles to US Hwy 85 & US Hwy 34
- Zoned Industrial Medium (IM)
- (2) 12' Overhead Doors
- Fenced outside yard