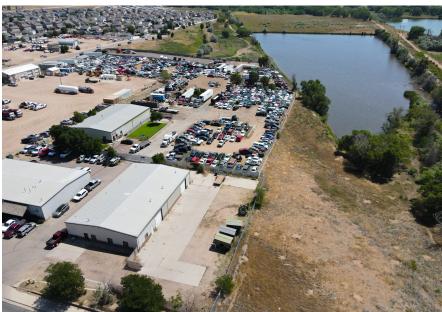

# 3026 1ST AVE GREELEY, CO 80631

FENCED OUTSIDE STORAGE YARD

### LARGE INDUSTRIAL SPACE WITH FENCED OUTSIDE YARD FOR LEASE

- Property features a 6,000 SF building 4,200 SF warehouse and 1,800 SF office
- 0.7 miles to US Hwy 85 & US Hwy 34
- Zoned Industrial Medium (IM)
- (2) 12' Overhead Doors
- Fenced outside yard

## PROPERTY FEATURES

• Large Fenced Outside Yard

• Drive-In Doors: (2) 12x12 OH Doors

• Building Size: 6,000 SF

• Lot Size: .58 acres