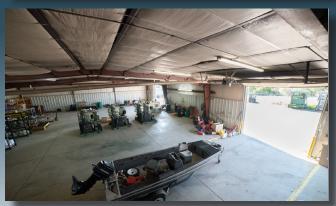

### LARGE INDUSTRIAL SPACE WITH FENCED OUTSIDE YARD FOR LEASE

- Property features a 6,000 SF building 4,200 SF warehouse and 1,800 SF office
- 0.7 miles to US Hwy 85 & US Hwy 34
- Zoned Industrial Medium (IM)
- (2) 12' Overhead Doors
- Fenced outside yard

## PROPERTY FEATURES

• Large Fenced Outside Yard

• Drive-In Doors: (2) 12x12 OH Doors

• Building Size: 6,000 SF

• Lot Size: .58 acres

# **PROPERTY PHOTOS**