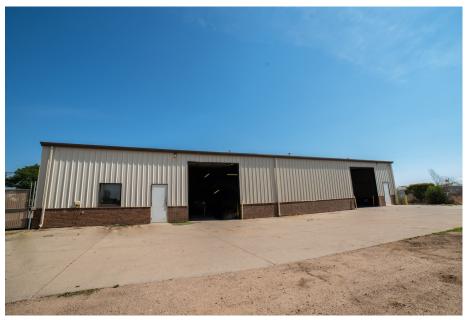

**Space Available** 

6,000 SF

Warehouse: 4,200 SF

Office: 1,800 SF

**Lease Rate** 

\$16.00/SF NNN

**NNN Rate** 

\$5.60/SF NNN

# 3026 1ST AVE GREELEY, CO 80631

FENCED OUTSIDE STORAGE YARD

### LARGE INDUSTRIAL SPACE WITH FENCED OUTSIDE YARD FOR LEASE

- Property features a 6,000 SF building 4,200 SF warehouse and 1,800 SF office
- 0.7 miles to US Hwy 85 & US Hwy 34
- Zoned Industrial Medium (IM)
- (2) 12' Overhead Doors
- Fenced outside yard









## PROPERTY FEATURES

• Large Fenced Outside Yard

• Drive-In Doors: (2) 12x12 OH Doors

• Building Size: 6,000 SF

• Lot Size: .58 acres





### **FLOOR PLAN**





# **PROPERTY PHOTOS**











### 3026 1ST AVE, GREELEY





CONTACT: Brian Smerud, CCIM • 970-415-0538 • bsmerud@waypointRE.com Erik Caffee • 970-218-4284 • ecaffee@waypointRE.com