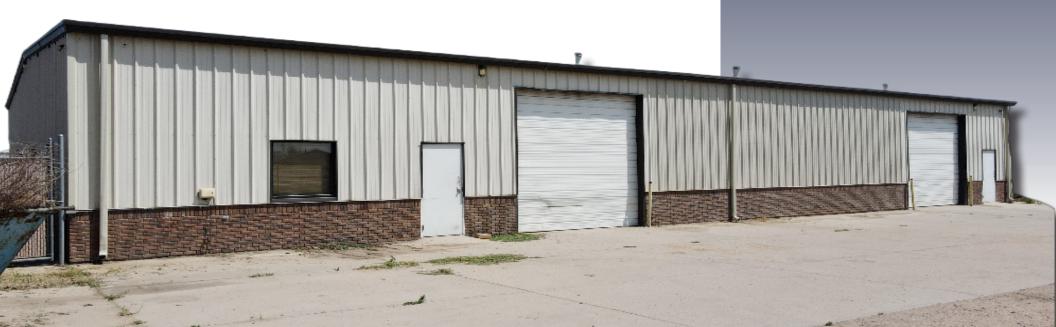

### LARGE INDUSTRIAL SPACE WITH FENCED OUTSIDE YARD FOR LEASE

- Property features a 6,000 SF building 4,200 SF warehouse and 1,800 SF office
- 0.7 miles to US Hwy 85 & US Hwy 34
- Zoned Industrial Medium (IM)
- (2) 12' Overhead Doors
- Fenced outside yard

# PROPERTY FEATURES

• Large Fenced Outside Yard

• Drive-In Doors: (2) 12x12 OH Doors

• Building Size: 6,000 SF

• Lot Size: .58 acres

# **PROPERTY PHOTOS**