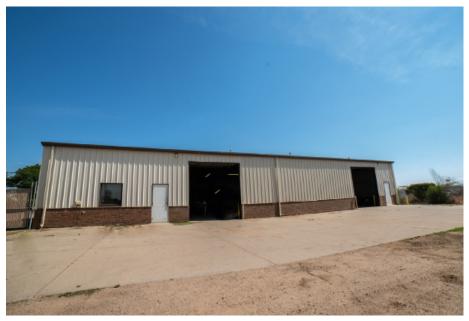

# **PROPERTY PHOTOS**

### LARGE INDUSTRIAL SPACE WITH FENCED OUTSIDE YARD FOR LEASE

- Property features a 6,000 SF building 4,200 SF warehouse and 1,800 SF office
- 0.7 miles to US Hwy 85 & US Hwy 34
- Zoned Industrial Medium (IM)
- (2) 12' Overhead Doors
- Fenced outside yard

# PROPERTY FEATURES

• Large Fenced Outside Yard

• Drive-In Doors: (2) 12x12 OH Doors

• Building Size: 6,000 SF

• Lot Size: .58 acres