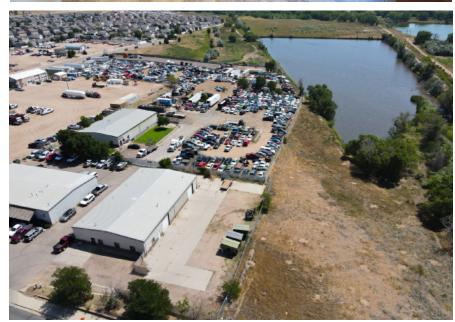

3026 1ST AVE GREELEY, CO 80631

FENCED OUTSIDE STORAGE YARD

### LARGE INDUSTRIAL SPACE WITH FENCED OUTSIDE YARD FOR LEASE

- Property features a 6,000 SF building 4,200 SF warehouse and 1,800 SF office
- 0.7 miles to US Hwy 85 & US Hwy 34
- Zoned Industrial Medium (IM)
- (2) 12' Overhead Doors
- Fenced outside yard

# PROPERTY FEATURES

• Large Fenced Outside Yard

• Drive-In Doors: (2) 12x12 OH Doors

• Building Size: 6,000 SF

• Lot Size: .58 acres