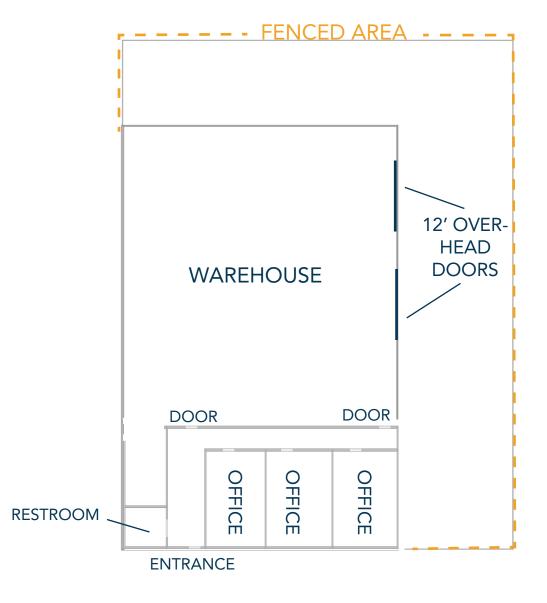

### **FLOOR PLAN**

### LARGE INDUSTRIAL SPACE WITH FENCED OUTSIDE YARD FOR LEASE

- Property features a 6,000 SF building 4,200 SF warehouse and 1,800 SF office
- 0.7 miles to US Hwy 85 & US Hwy 34
- Zoned Industrial Medium (IM)
- (2) 12' Overhead Doors
- Fenced outside yard

# PROPERTY FEATURES

• Large Fenced Outside Yard

• Drive-In Doors: (2) 12x12 OH Doors

• Building Size: 6,000 SF

• Lot Size: .58 acres