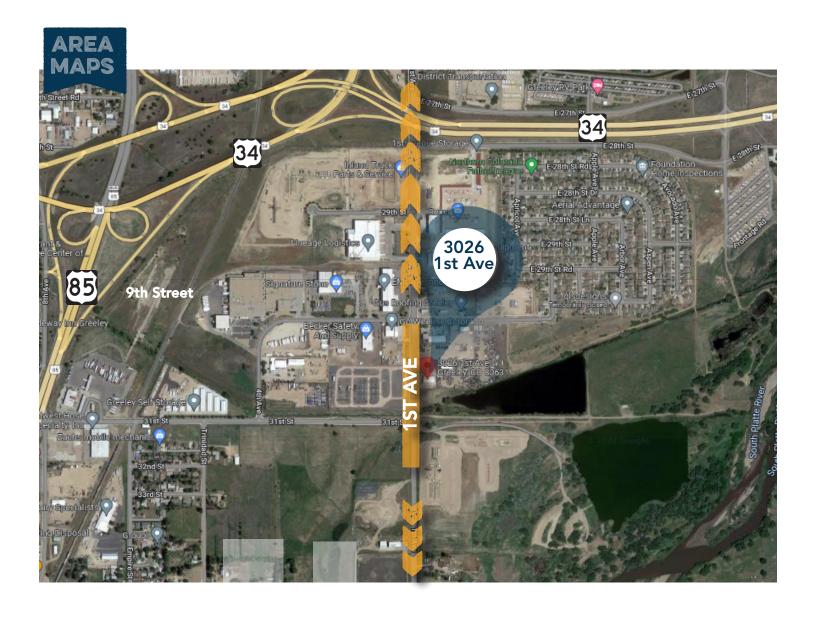

3026 1ST AVE GREELEY, CO 80631

FENCED OUTSIDE STORAGE YARD

### LARGE INDUSTRIAL SPACE WITH FENCED OUTSIDE YARD FOR LEASE

- Property features a 6,000 SF building 4,200 SF warehouse and 1,800 SF office
- 0.7 miles to US Hwy 85 & US Hwy 34
- Zoned Industrial Medium (IM)
- (2) 12' Overhead Doors
- Fenced outside yard