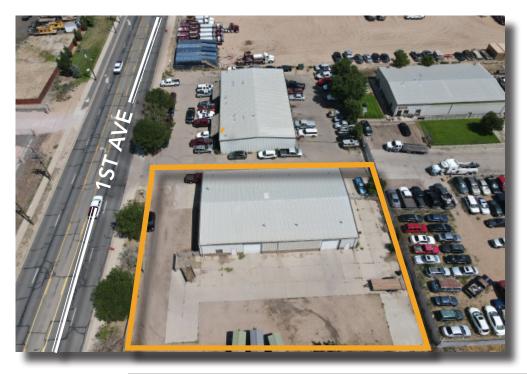

3026 1ST AVE GREELEY, CO 80631

FENCED OUTSIDE STORAGE YARD

### LARGE INDUSTRIAL SPACE WITH FENCED OUTSIDE YARD FOR LEASE

- Property features a 6,000 SF building 4,200 SF warehouse and 1,800 SF office
- 0.7 miles to US Hwy 85 & US Hwy 34
- Zoned Industrial Medium (IM)
- (2) 12' Overhead Doors
- Fenced outside yard

# PROPERTY FEATURES

• Large Fenced Outside Yard

• Drive-In Doors: (2) 12x12 OH Doors

• Building Size: 6,000 SF

• Lot Size: .58 acres