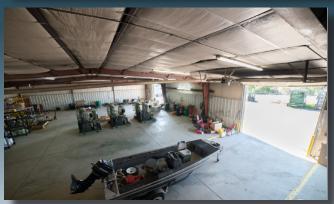

### LARGE INDUSTRIAL SPACE WITH FENCED OUTSIDE YARD FOR LEASE

- Property features a 6,000 SF building 4,200 SF warehouse and 1,800 SF office
- 0.7 miles to US Hwy 85 & US Hwy 34
- Zoned Industrial Medium (IM)
- (2) 12' Overhead Doors
- Fenced outside yard

# PROPERTY FEATURES

• Large Fenced Outside Yard

• Drive-In Doors: (2) 12x12 OH Doors

• Building Size: 6,000 SF

• Lot Size: .58 acres

# **PROPERTY PHOTOS**