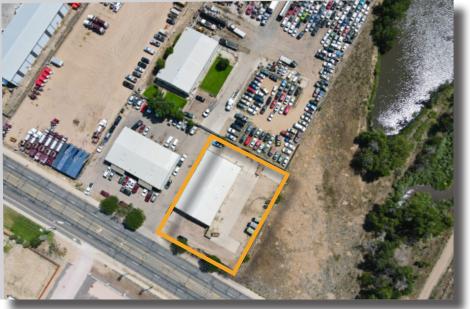

3026 1ST AVE GREELEY, CO 80631

FENCED OUTSIDE STORAGE YARD

### LARGE INDUSTRIAL SPACE WITH FENCED OUTSIDE YARD FOR LEASE

- Property features a 6,000 SF building 4,200 SF warehouse and 1,800 SF office
- 0.7 miles to US Hwy 85 & US Hwy 34
- Zoned Industrial Medium (IM)
- (2) 12' Overhead Doors
- Fenced outside yard

# PROPERTY FEATURES

• Large Fenced Outside Yard

• Drive-In Doors: (2) 12x12 OH Doors

• Building Size: 6,000 SF

• Lot Size: .58 acres