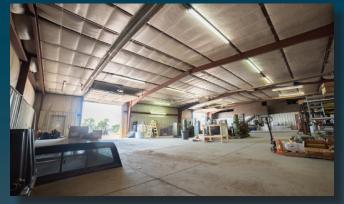

**Space Available** 

6,000 SF

Warehouse: 4,200 SF

Office: 1,800 SF

**Lease Rate** 

\$14.50/SF NNN

**NNN Rate** 

\$5.60/SF NNN

3026 1ST AVE GREELEY, CO 80631

FENCED OUTSIDE STORAGE YARD

### LARGE INDUSTRIAL SPACE WITH FENCED OUTSIDE YARD FOR LEASE

- Property features a 6,000 SF building 4,200 SF warehouse and 1,800 SF office
- 0.7 miles to US Hwy 85 & US Hwy 34
- Zoned Industrial Medium (IM)
- (2) 12' Overhead Doors
- Fenced outside yard









# PROPERTY FEATURES

• Large Fenced Outside Yard

• Drive-In Doors: (2) 12x12 OH Doors

• Building Size: 6,000 SF

• Lot Size: .58 acres





### **FLOOR PLAN**





# **PROPERTY PHOTOS**











## 3026 1ST AVE, GREELEY





CONTACT: Brian Smerud, CCIM • 970-415-0538 • bsmerud@waypointRE.com Erik Caffee • 970-218-4284 • ecaffee@waypointRE.com