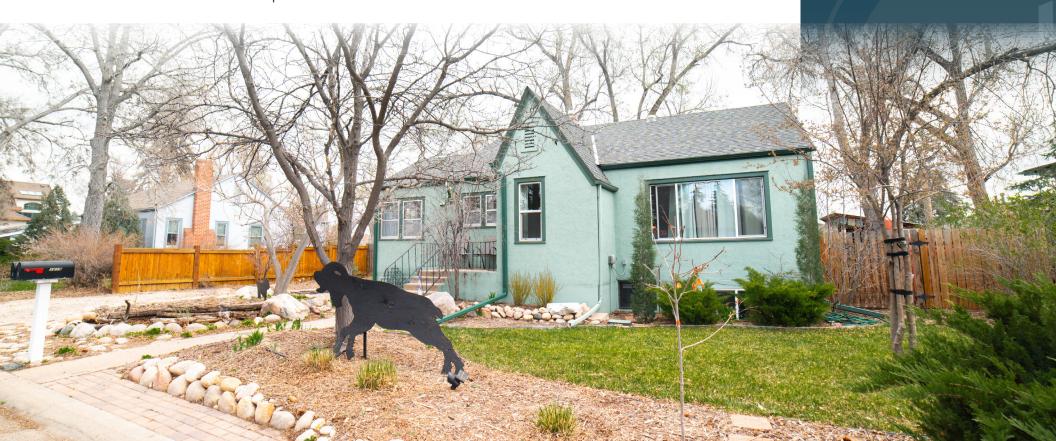

#### DISTINCTIVE 1940S DUPLEX IN CENTRALLY LOCATED IN DESIRABLE OLD PROSPECT NEIGHBORHOOD

- 1,064 SF main level with 2 bedrooms and 1 bath; 672 SF garden level with 2 bedrooms and 1 bath
- Many charming features throughout include archways, cove ceilings, egress windows, exposed dark wood trim, spacious rooms, plus newer roof, gutters & furnace.
- Set on a 5,545 SF lot with 1-car garage, flagstone patio, outdoor home bar, mature landscaping, and raised beds
- Just minutes to CSU, the lively Laurel Street District, and Old Town
- Main level is available for owner occupant

1618 PETERSON PLACE FORT COLLINS, CO 80525