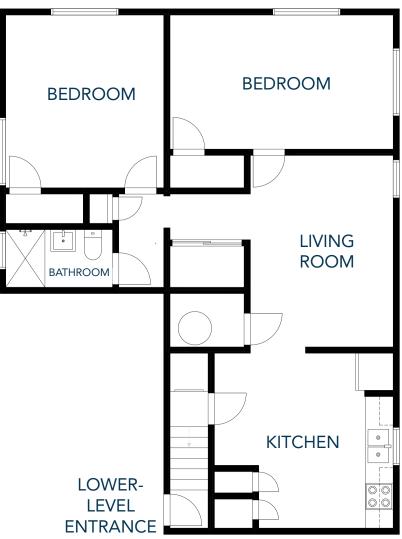

## 1618 PETERSON PLACE — FLOORPLAN

#### DISTINCTIVE 1940S DUPLEX IN CENTRALLY LOCATED IN DESIRABLE OLD PROSPECT NEIGHBORHOOD

- 1,064 SF main level with 2 bedrooms and 1 bath; 672 SF garden level with 2 bedrooms and 1 bath
- Many charming features throughout include archways, cove ceilings, egress windows, exposed dark wood trim, spacious rooms, plus newer roof, gutters & furnace.
- Set on a 5,545 SF lot with 1-car garage, flagstone patio, outdoor home bar, mature landscaping, and raised beds
- Just minutes to CSU, the lively Laurel Street District, and Old Town
- Main level is available for owner occupant