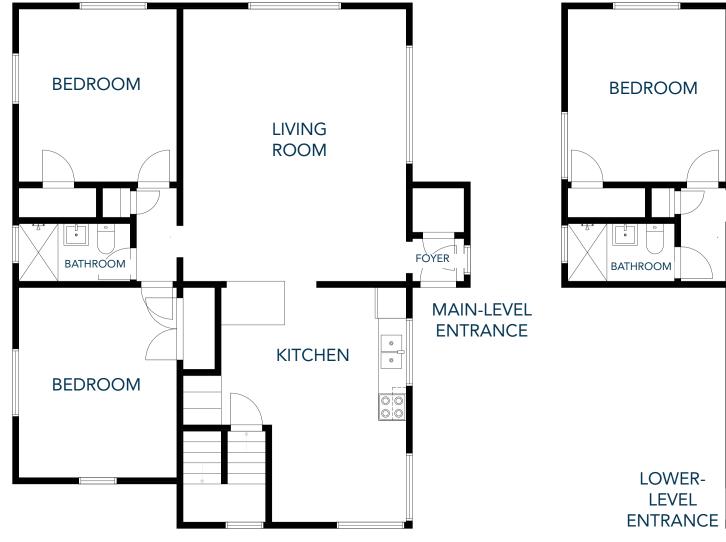

## 1618 PETERSON PLACE — FLOORPLAN

### MAIN LEVEL: 1,064 SF

CONTACT: Nick Norton, CCIM • 970-213-3116 • nnorton@waypointRE.com Jake Arnold • 970-294-5331 • jarnold@waypointRE.com