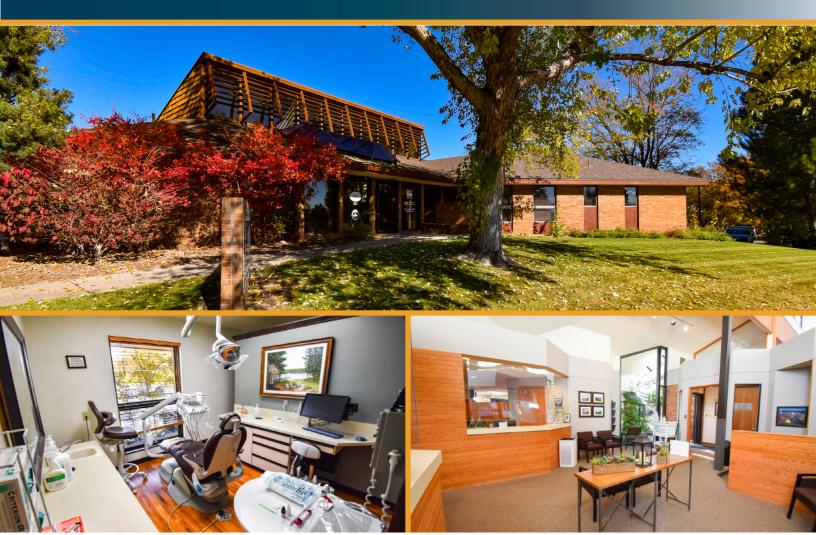

## TURN-KEY MEDICAL OFFICE BUILT OUT DENTAL \$100,000 TI ALLOWANCE

Rentable SF: 3,397 SF

Lease Rate: \$18.00/SF NNN

NNN Rate: \$8.50/SF

#### LARGE PROFESSIONAL MEDICAL OFFICE IN PRIME LOCATION

- Medical office includes 8+ exam rooms, nicely finished waiting and shared reception area, conference room & restrooms
- Exam rooms equipped with sinks and storage cabinets
- Prominent monument signage