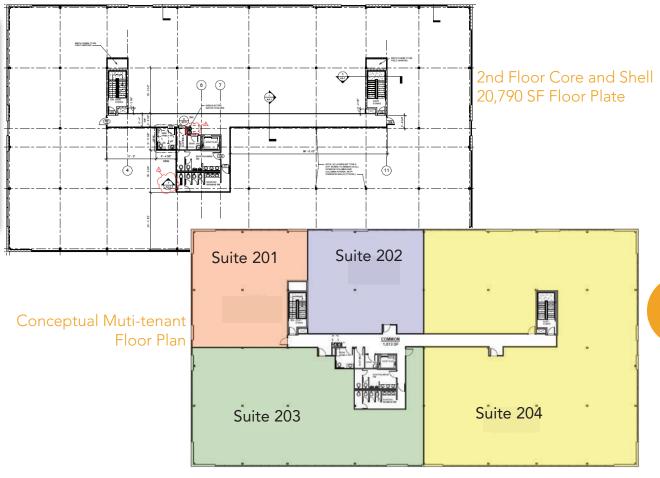

## **Property Photos**

Usable - 2,322 SF **SUITE 201:** 

Rentable - 2,585 SF

**SUITE 202:** Usable - 2,357 SF

Rentable - 2,620 SF

**SUITE 203:** Usable - 4,701 SF

Rentable - 5,232 SF

**SUITE 204:** Usable - 9,429 SF

## ENTIRE 2ND LEVEL AVAILABLE

## Second Floor: 20,790 SF

- Land size: 3.6 acres (160,042 SF)
- Excellent visibility and significant drive-by 1,200 Amps, 277/480, 3 phase exposure
- Surrounded by grocery anchored **Orchards Shopping Center**