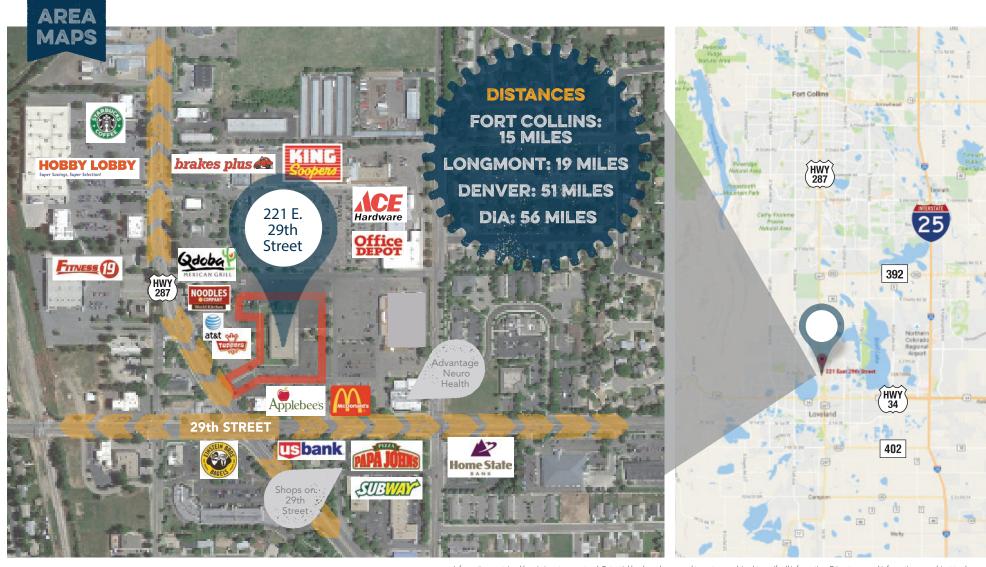

## Second Floor: 20,790 SF

- Land size: 3.6 acres (160,042 SF)
- Excellent visibility and significant drive-by 1,200 Amps, 277/480, 3 phase exposure
- Surrounded by grocery anchored **Orchards Shopping Center**