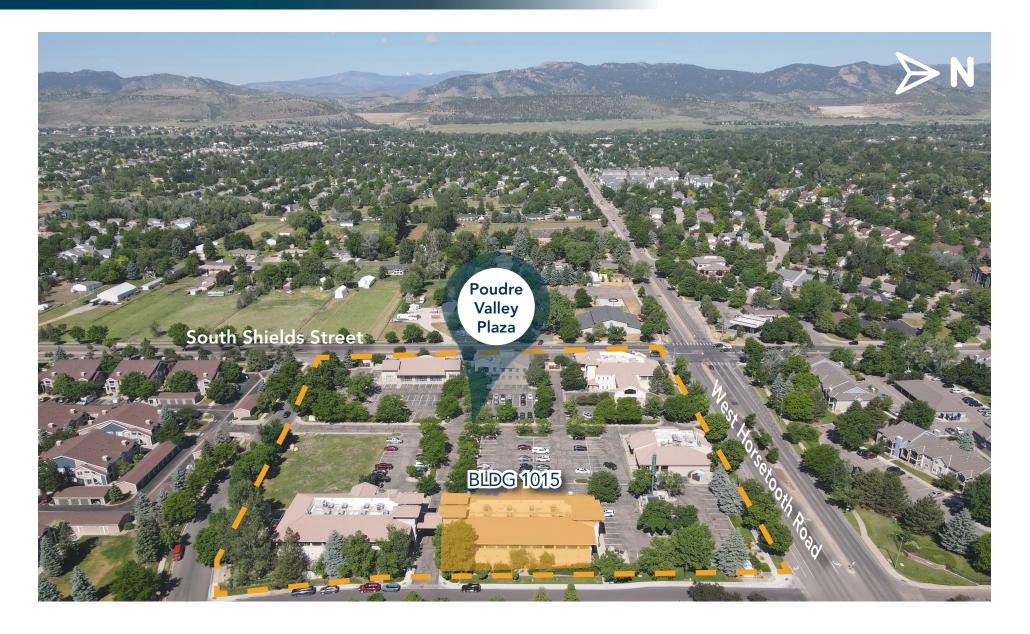

### **POUDRE VALLEY PLAZA** 1015 W HORSETOOTH RD FORT COLLINS 80526



**Space Available:** Lease Rate: **NNN Rate:** 

**#211:** 2,328 SF

\$15.00/SF NNN

\$12.62/SF\* \*Utilities included

#### MOVE-IN READY OFFICE SUITE AVAILABLE FOR LEASE ALONG HORSETOOTH CORRIDOR

- Professional, spacious office suite with open work area, 2 private offices, conference room, and access to shared restrooms
- Highly desirable location on the corner of West Horsetooth Road and South Shields Street third-busiest intersection in Fort Collins and quick access to Harmony Rd and S. College Ave
- Surrounded by restaurants, retail and lifestyle amenities
- Building and monument signage available



## POUDRE VALLEY PLAZA — AERIAL MAP





# **PROPERTY PHOTOS: SUITE 211**













# **FLOORPLAN: SUITE 211**

Suite 211: 2,328 SF

Available: Now







### **POUDRE VALLEY PLAZA**

AREA



Information contained herein is not guaranteed. Potential land purchasers and tenants are advised to verify all information. Price, terms and information are subject to change.



CONTACT: Jake Arnold • 970-294-5331 • jarnold@waypointRE.com Nick Norton, CCIM • 970-213-3116 • nnorton@waypointRE.com

JAKE ARNOLD / NICK NORTON, CCIM

125 S Howes Street Suite 500, Fort Collins, CO 80521 • 970-632-5050 • www.waypointRE.com