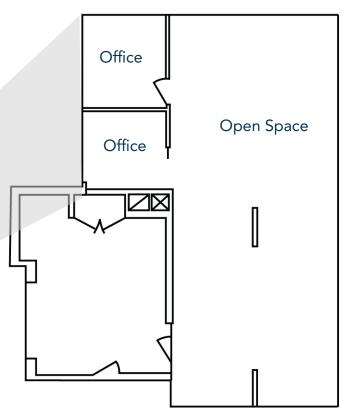

ETOOTH RD FORT COLLINS 80526



**Space Available:** Lease Rate: **NNN Rate:** 

**#211:** 2,328 SF

\$15.00/SF NNN

\$12.62/SF\* \*Utilities included

#### MOVE-IN READY OFFICE SUITE AVAILABLE FOR LEASE ALONG HORSETOOTH CORRIDOR

- Professional, spacious office suite with open work area, 2 private offices, conference room, and access to shared restrooms
- Highly desirable location on the corner of West Horsetooth Road and South Shields Street third-busiest intersection in Fort Collins and quick access to Harmony Rd and S. College Ave
- Surrounded by restaurants, retail and lifestyle amenities
- Building and monument signage available



## POUDRE VALLEY PLAZA — AERIAL MAP





# **PROPERTY PHOTOS: SUITE 211**













# **FLOORPLAN: SUITE 211**

Suite 211: 2,328 SF

Available: Now







### **POUDRE VALLEY PLAZA**

AREA



Information contained herein is not guaranteed. Potential land purchasers and tenants are advised to verify all information. Price, terms and information are subject to change.



CONTACT: Jake Arnold • 970-294-5331 • jarnold@waypointRE.com Nick Norton, CCIM • 970-213-3116 • nnorton@waypointRE.com

JAKE ARNOLD / NICK NORTON, CCIM

125 S Howes Street Suite 500, Fort Collins, CO 80521 • 970-632-5050 • www.waypointRE.com