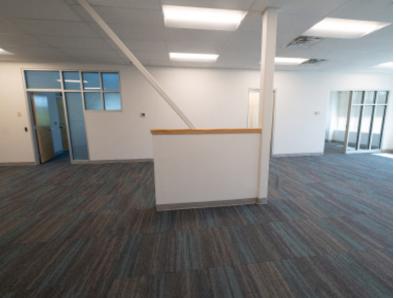

### **POUDRE VALLEY PLAZA** 1015 W HORSETOOTH RD FORT COLLINS 80526



**Space Available:** Lease Rate: **NNN Rate:** 

**#211:** 2,328 SF

\$15.00/SF NNN

\$12.62/SF\* \*Utilities included

#### MOVE-IN READY OFFICE SUITE AVAILABLE FOR LEASE ALONG HORSETOOTH CORRIDOR

- Professional, spacious office suite with open work area, 2 private offices, conference room, and access to shared restrooms
- Highly desirable location on the corner of West Horsetooth Road and South Shields Street third-busiest intersection in Fort Collins and quick access to Harmony Rd and S. College Ave
- Surrounded by restaurants, retail and lifestyle amenities
- Building and monument signage available



## POUDRE VALLEY PLAZA — AERIAL MAP





# **PROPERTY PHOTOS: SUITE 211**













# **FLOORPLAN: SUITE 211**

Suite 211: 2,328 SF

Available: Now







### **POUDRE VALLEY PLAZA**

AREA



Information contained herein is not guaranteed. Potential land purchasers and tenants are advised to verify all information. Price, terms and information are subject to change.



CONTACT: Jake Arnold • 970-294-5331 • jarnold@waypointRE.com Nick Norton, CCIM • 970-213-3116 • nnorton@waypointRE.com

JAKE ARNOLD / NICK NORTON, CCIM

125 S Howes Street Suite 500, Fort Collins, CO 80521 • 970-632-5050 • www.waypointRE.com