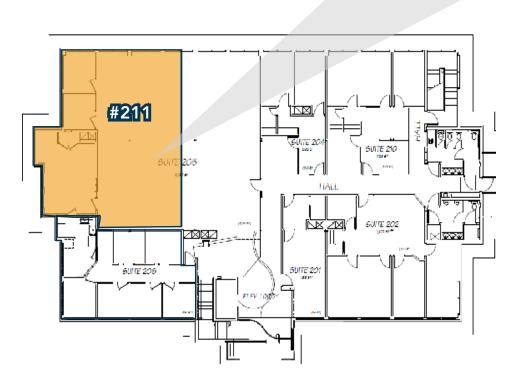

RSETOOTH RD FORT COLLINS 80526



**Space Available:** Lease Rate: **NNN Rate:** 

**#211:** 2,328 SF

\$15.00/SF NNN

\$12.62/SF\* \*Utilities included

#### MOVE-IN READY OFFICE SUITE AVAILABLE FOR LEASE ALONG HORSETOOTH CORRIDOR

- Professional, spacious office suite with open work area, 2 private offices, conference room, and access to shared restrooms
- Highly desirable location on the corner of West Horsetooth Road and South Shields Street third-busiest intersection in Fort Collins and quick access to Harmony Rd and S. College Ave
- Surrounded by restaurants, retail and lifestyle amenities
- Building and monument signage available



## POUDRE VALLEY PLAZA — AERIAL MAP





# **PROPERTY PHOTOS: SUITE 211**













# **FLOORPLAN: SUITE 211**

Suite 211: 2,328 SF

Available: Now







### **POUDRE VALLEY PLAZA**

AREA



Information contained herein is not guaranteed. Potential land purchasers and tenants are advised to verify all information. Price, terms and information are subject to change.



CONTACT: Jake Arnold • 970-294-5331 • jarnold@waypointRE.com Nick Norton, CCIM • 970-213-3116 • nnorton@waypointRE.com

JAKE ARNOLD / NICK NORTON, CCIM

125 S Howes Street Suite 500, Fort Collins, CO 80521 • 970-632-5050 • www.waypointRE.com