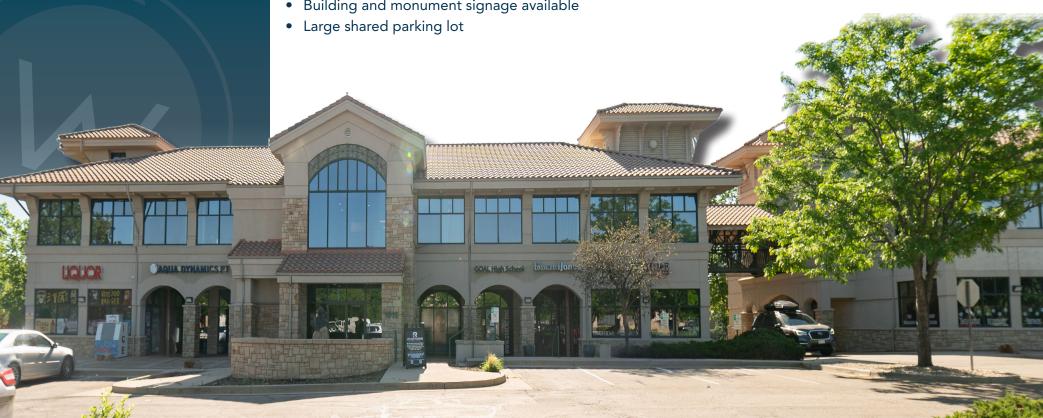

### **POUDRE VALLEY PLAZA** 1015 W HORSETOOTH RD FORT COLLINS 80526

**Space Available:** Lease Rate: **NNN Rate:** 

**#211:** 2,328 SF

\$15.00/SF NNN

\$12.62/SF\* \*Utilities included

#### MOVE-IN READY OFFICE SUITE AVAILABLE FOR LEASE ALONG HORSETOOTH CORRIDOR

- Professional, spacious office suite with open work area, 2 private offices, conference room, and access to shared restrooms
- Highly desirable location on the corner of West Horsetooth Road and South Shields Street third-busiest intersection in Fort Collins and quick access to Harmony Rd and S. College Ave
- Surrounded by restaurants, retail and lifestyle amenities
- Building and monument signage available