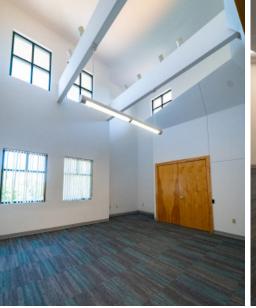

### **POUDRE VALLEY PLAZA** 1015 W HORSETOOTH RD FORT COLLINS 80526



**Space Available:** Lease Rate: **NNN Rate:** 

**#211:** 2,328 SF

\$15.00/SF NNN

\$12.62/SF\* \*Utilities included

#### MOVE-IN READY OFFICE SUITE AVAILABLE FOR LEASE ALONG HORSETOOTH CORRIDOR

- Professional, spacious office suite with open work area, 2 private offices, conference room, and access to shared restrooms
- Highly desirable location on the corner of West Horsetooth Road and South Shields Street third-busiest intersection in Fort Collins and quick access to Harmony Rd and S. College Ave
- Surrounded by restaurants, retail and lifestyle amenities
- Building and monument signage available



## POUDRE VALLEY PLAZA — AERIAL MAP





# **PROPERTY PHOTOS: SUITE 211**













# **FLOORPLAN: SUITE 211**

Suite 211: 2,328 SF

Available: Now







### **POUDRE VALLEY PLAZA**

AREA



Information contained herein is not guaranteed. Potential land purchasers and tenants are advised to verify all information. Price, terms and information are subject to change.



CONTACT: Jake Arnold • 970-294-5331 • jarnold@waypointRE.com Nick Norton, CCIM • 970-213-3116 • nnorton@waypointRE.com

JAKE ARNOLD / NICK NORTON, CCIM

125 S Howes Street Suite 500, Fort Collins, CO 80521 • 970-632-5050 • www.waypointRE.com