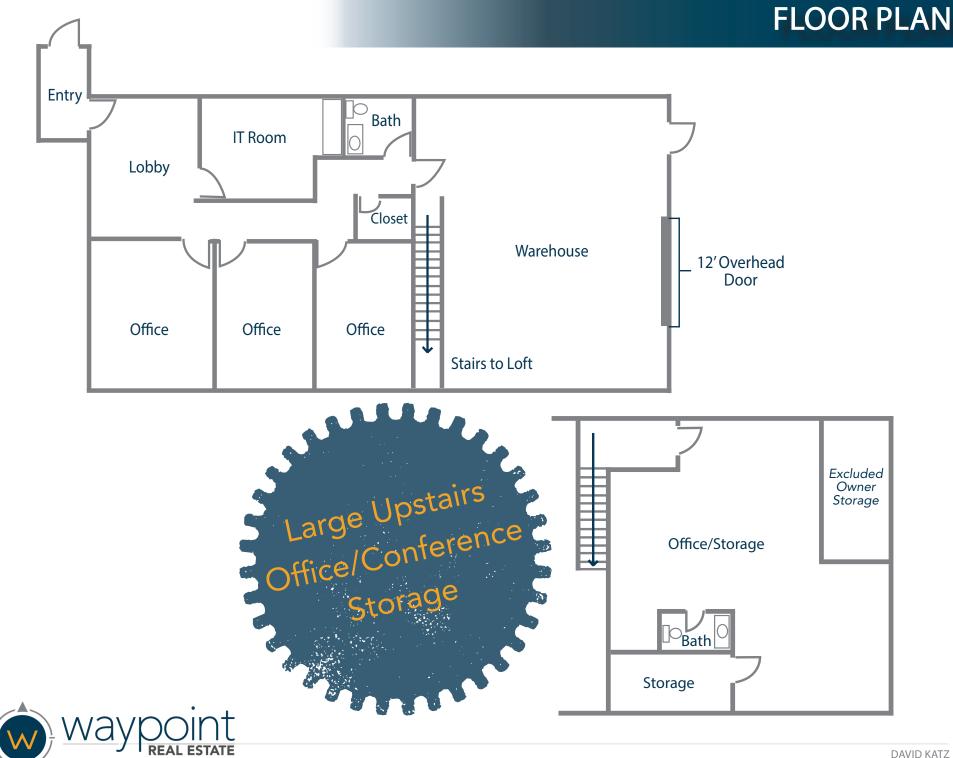

#### NICELY FINISHED INDUSTRIAL / FLEX SPACE NEAR OLD TOWN FORT COLLINS

- Regional Location with Quick Access to Interstate 25 and Downtown on Mulberry Corridor
- Office includes Lobby, IT Room, Three Private Offices, Storage and Restrooms
- Industrial Warehouse with 12' overhead door, 14' clear height, and 3 Phase Power
- Large Office Space with Conference Room
- Monument and Building Signage Available
- Designated Parking Spots