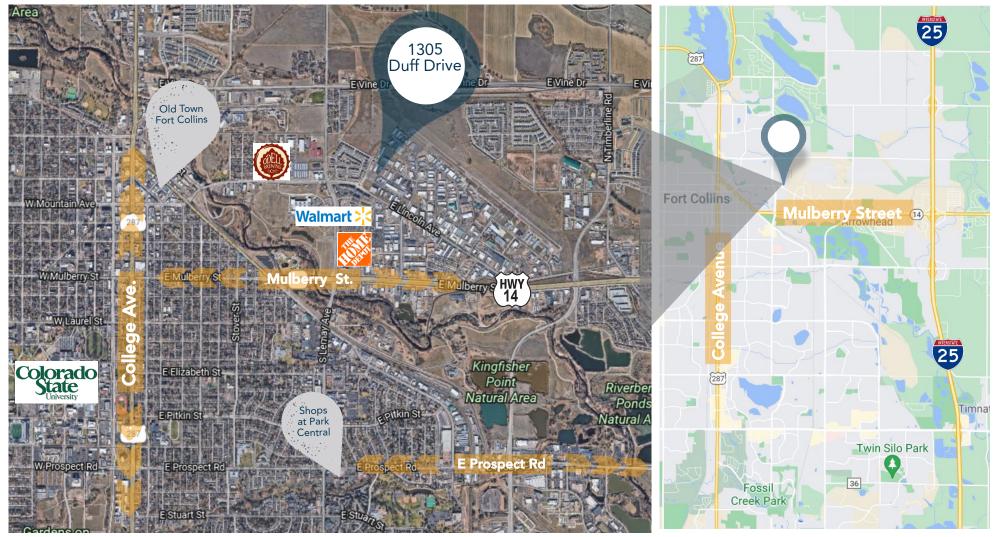

# 1305 DUFF DRIVE FORT COLLINS, CO 80524

### **AREA MAPS**

Information contained herein is not guaranteed. Potential land purchasers and tenants are advised to verify all information. Price, terms and information are subject to change.

CONTACT: David Katz • 970-481-5808 • dkatz@waypointRE.com