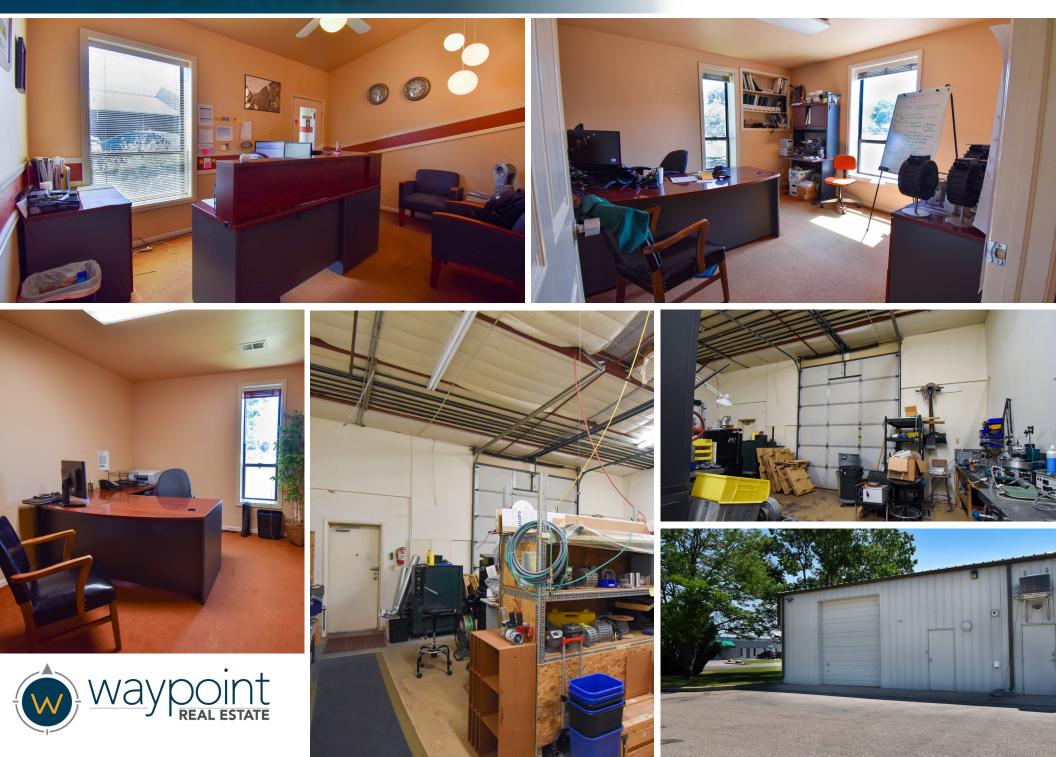

Unit 1 2,496 RSF



### NNN Rate \$3.50 / SF

Water/Sewer Included

# 1305 DUFF DRIVE FORT COLLINS, CO 80524

#### NICELY FINISHED INDUSTRIAL / FLEX SPACE NEAR OLD TOWN FORT COLLINS

- Regional Location with Quick Access to Interstate 25 and Downtown on Mulberry Corridor
- Office includes Lobby, IT Room, Three Private Offices, Storage and Restrooms
- Industrial Warehouse with 12' overhead door, 14' clear height, and 3 Phase Power
- Large Office Space with Conference Room
- Monument and Building Signage Available
- Designated Parking Spots



# **PROPERTY PHOTOS**



### **AREA MAPS**



Information contained herein is not guaranteed. Potential land purchasers and tenants are advised to verify all information. Price, terms and information are subject to change.

CONTACT: David Katz • 970-481-5808 • dkatz@waypointRE.com