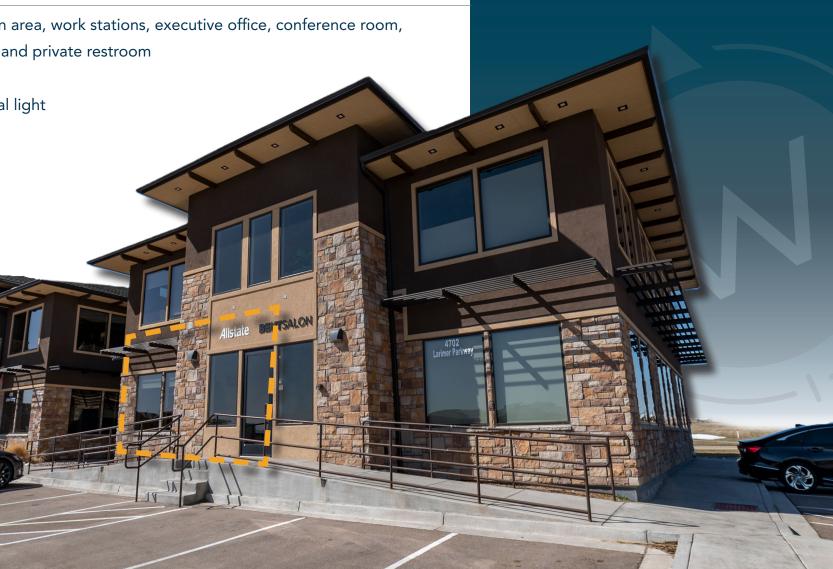

## OFFICE SUITE WITH MODERN FINISHES CENTRALLY LOCATED IN JOHNSTOWN

## PROPERTY INFORMATION

| Sale Price:                     | \$600,000                                     |
|---------------------------------|-----------------------------------------------|
| Sale Price/SF:                  | \$358.50/SF                                   |
| Lease Rate:                     | \$24.00/SF                                    |
| NNN Rate:                       | \$12.34/SF                                    |
| Address:                        | 4702 Larimer Parkway, Johnstown, CO           |
| Parcel:                         | 8514236101                                    |
| Parking:                        | Shared Lot                                    |
| Site Square Footage:            | .25 acres / 10,890 SF                         |
| <b>Building Square Footage:</b> | 7,068 SF                                      |
| Year Built:                     | 2020                                          |
| Association:                    | Larimer Parkway Office Condominum Association |
| Utilities:                      | Electric/Gas - Separately Metered             |
| Heating/Cooling:                | Forced Air (natural gas)                      |
| HVAC Unit/s:                    | New in 2021                                   |
| Association Dues:               | \$432/mo.                                     |
| Average Utility Cost:           | \$100 - \$120/month (paid by owner)           |
|                                 |                                               |