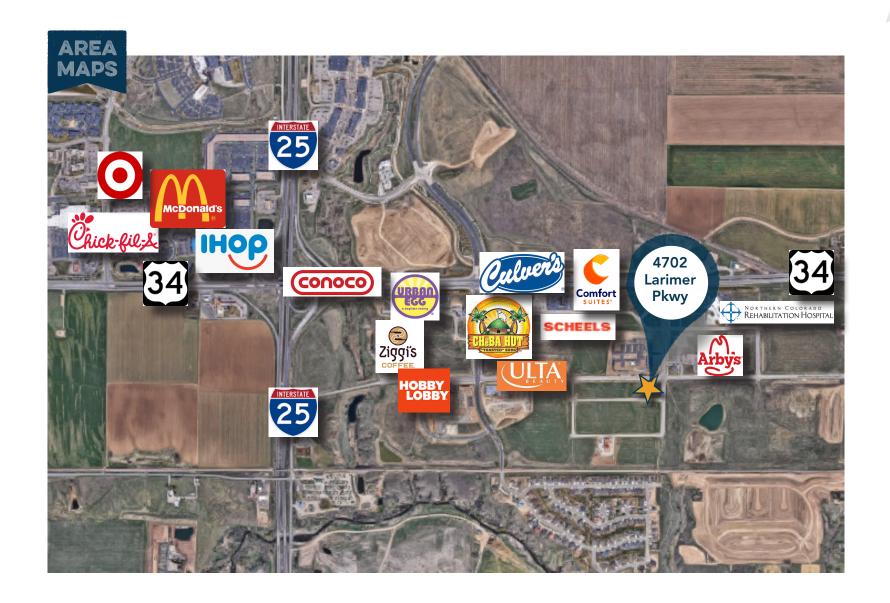

## PROPERTY INFORMATION

| Sale Price:                     | \$600,000                                     |
|---------------------------------|-----------------------------------------------|
| Sale Price/SF:                  | \$358.50/SF                                   |
| Lease Rate:                     | \$24.00/SF                                    |
| NNN Rate:                       | \$12.34/SF                                    |
| Address:                        | 4702 Larimer Parkway, Johnstown, CO           |
| Parcel:                         | 8514236101                                    |
| Parking:                        | Shared Lot                                    |
| Site Square Footage:            | .25 acres / 10,890 SF                         |
| <b>Building Square Footage:</b> | 7,068 SF                                      |
| Year Built:                     | 2020                                          |
| Association:                    | Larimer Parkway Office Condominum Association |
| Utilities:                      | Electric/Gas - Separately Metered             |
| Heating/Cooling:                | Forced Air (natural gas)                      |
| HVAC Unit/s:                    | New in 2021                                   |
| Association Dues:               | \$432/mo.                                     |
| Average Utility Cost:           | \$100 - \$120/month (paid by owner)           |
|                                 |                                               |