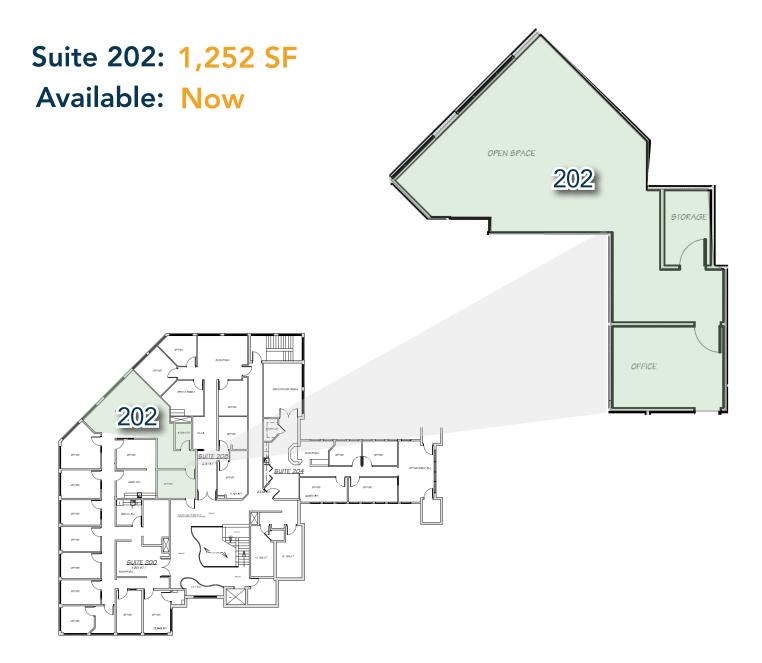

## FLOORPLAN: BDG 1075, STE 202

Space Available: Lease Rate: NNN Rate:

1,983 SF \$15.00/SF NNN \$11.33/SF

Utilities included

#202: 1,252 SF

#105:

\$15.00/SF NNN

\$11.70/SF Utilities included