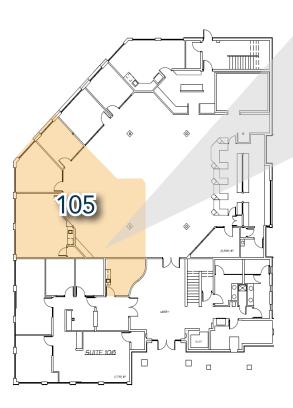

.00/SF NNN

\$11.70/SF Utilities included

#### MOVE-IN READY OFFICE SUITES AVAILABLE FOR LEASE ALONG HORSETOOTH CORRIDOR

- Professional, spacious office suites with private offices, reception, conference rooms, breakrooms, open space, secure storage and access to shared restrooms (see below for individual layouts)
- Highly desirable location on the corner of West Horsetooth Road and South Shields Street third-busiest intersection in Fort Collins and quick access to Harmony Rd and S. College Ave
- Surrounded by restaurants, retail and lifestyle amenities



POUDRE VALLEY PLAZA 1075 W HORSETOOTH RD FORT COLLINS 80526

### **BUILDING 1075 SITE PLAN**



# PROPERTY PHOTOS: BDG 1075, STE 105









Suite #105 Entrance



## FLOORPLAN: BDG 1075, STE 105

Suite 105: 1,983 SF

Available: Now







## PROPERTY PHOTOS: BDG 1075, STE 202



## FLOORPLAN: BDG 1075, STE 202





#### POUDRE VALLEY PLAZA — AERIAL MAP





CONTACT: Jake Arnold • 970-294-5331 • jarnold@waypointRE.com Nick Norton, CCIM • 970-213-3116 • nnorton@waypointRE.com

JAKE ARNOLD / NICK NORTON, CCIM

#### **POUDRE VALLEY PLAZA**

AREA



Information contained herein is not guaranteed. Potential land purchasers and tenants are advised to verify all information. Price, terms and information are subject to change.



CONTACT: Jake Arnold • 970-294-5331 • jarnold@waypointRE.com Nick Norton, CCIM • 970-213-3116 • nnorton@waypointRE.com

JAKE ARNOLD / NICK NORTON, CCIM