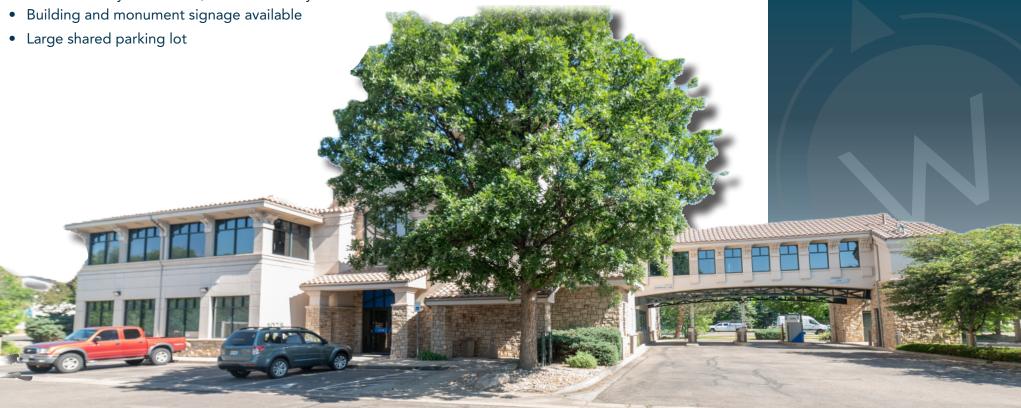

Space Available: Lease Rate: NNN Rate:

1,983 SF \$15.00/SF NNN \$11.33/SF

Utilities included

#202: 1,252 SF

#105:

\$15.00/SF NNN

\$11.70/SF Utilities included

#### MOVE-IN READY OFFICE SUITES AVAILABLE FOR LEASE ALONG HORSETOOTH CORRIDOR

- Professional, spacious office suites with private offices, reception, conference rooms, breakrooms, open space, secure storage and access to shared restrooms (see below for individual layouts)
- Highly desirable location on the corner of West Horsetooth Road and South Shields Street third-busiest intersection in Fort Collins and quick access to Harmony Rd and S. College Ave
- Surrounded by restaurants, retail and lifestyle amenities



POUDRE VALLEY PLAZA 1075 W HORSETOOTH RD FORT COLLINS 80526

### **BUILDING 1075 SITE PLAN**



# PROPERTY PHOTOS: BDG 1075, STE 105









Suite #105 Entrance



## FLOORPLAN: BDG 1075, STE 105

Suite 105: 1,983 SF

Available: Now







## PROPERTY PHOTOS: BDG 1075, STE 202



## FLOORPLAN: BDG 1075, STE 202





#### POUDRE VALLEY PLAZA — AERIAL MAP





CONTACT: Jake Arnold • 970-294-5331 • jarnold@waypointRE.com Nick Norton, CCIM • 970-213-3116 • nnorton@waypointRE.com

JAKE ARNOLD / NICK NORTON, CCIM

#### **POUDRE VALLEY PLAZA**

AREA



Information contained herein is not guaranteed. Potential land purchasers and tenants are advised to verify all information. Price, terms and information are subject to change.



CONTACT: Jake Arnold • 970-294-5331 • jarnold@waypointRE.com Nick