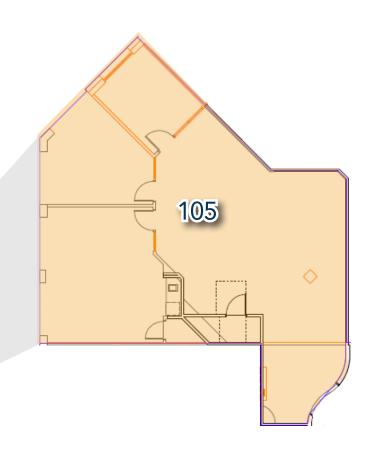

0/SF NNN

\$11.70/SF Utilities included

#### MOVE-IN READY OFFICE SUITES AVAILABLE FOR LEASE ALONG HORSETOOTH CORRIDOR

- Professional, spacious office suites with private offices, reception, conference rooms, breakrooms, open space, secure storage and access to shared restrooms (see below for individual layouts)
- Highly desirable location on the corner of West Horsetooth Road and South Shields Street third-busiest intersection in Fort Collins and quick access to Harmony Rd and S. College Ave
- Surrounded by restaurants, retail and lifestyle amenities



POUDRE VALLEY PLAZA 1075 W HORSETOOTH RD FORT COLLINS 80526

### **BUILDING 1075 SITE PLAN**



# PROPERTY PHOTOS: BDG 1075, STE 105









Suite #105 Entrance



## FLOORPLAN: BDG 1075, STE 105

Suite 105: 1,983 SF

Available: Now







## PROPERTY PHOTOS: BDG 1075, STE 202



## FLOORPLAN: BDG 1075, STE 202





#### POUDRE VALLEY PLAZA — AERIAL MAP





CONTACT: Jake Arnold • 970-294-5331 • jarnold@waypointRE.com Nick Norton, CCIM • 970-213-3116 • nnorton@waypointRE.com

JAKE ARNOLD / NICK NORTON, CCIM

#### **POUDRE VALLEY PLAZA**

AREA



Information contained herein is not guaranteed. Potential land purchasers and tenants are advised to verify all information. Price, terms and information are subject to change.



CONTACT: Jake Arnold • 970-294-5331 • jarnold@waypointRE.com Nick Norton, CCIM • 970-213-3116 • nnorton@waypointRE.com

JAKE ARNOLD / NICK NORTON, CCIM