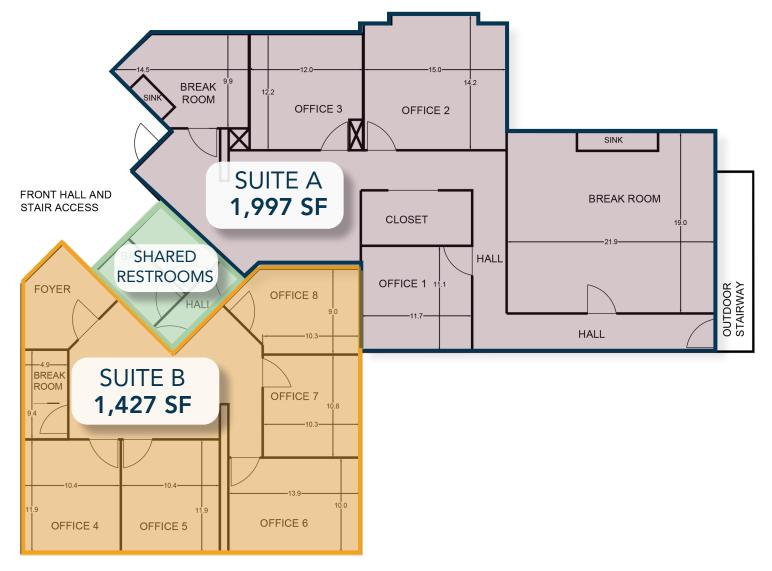

## **FLOORPLAN**

Information contained herein is not guaranteed. Potential land purchasers and tenants are advised to verify all information. Price, terms and information are subject to change.

#### 2ND FLOOR OFFICE SUITES AVAILABLE IN PRIME LOCATION

- Spacious suites include 4+ offices, breakrooms, storage, and shared restrooms
- Large windows for ample natural light
- Direct elevator access
- Abundance of parking
- Excellent location at major crossroads
  - Across 20th Street from Aims Community College
    - 1 mile from Centerplace and US 34