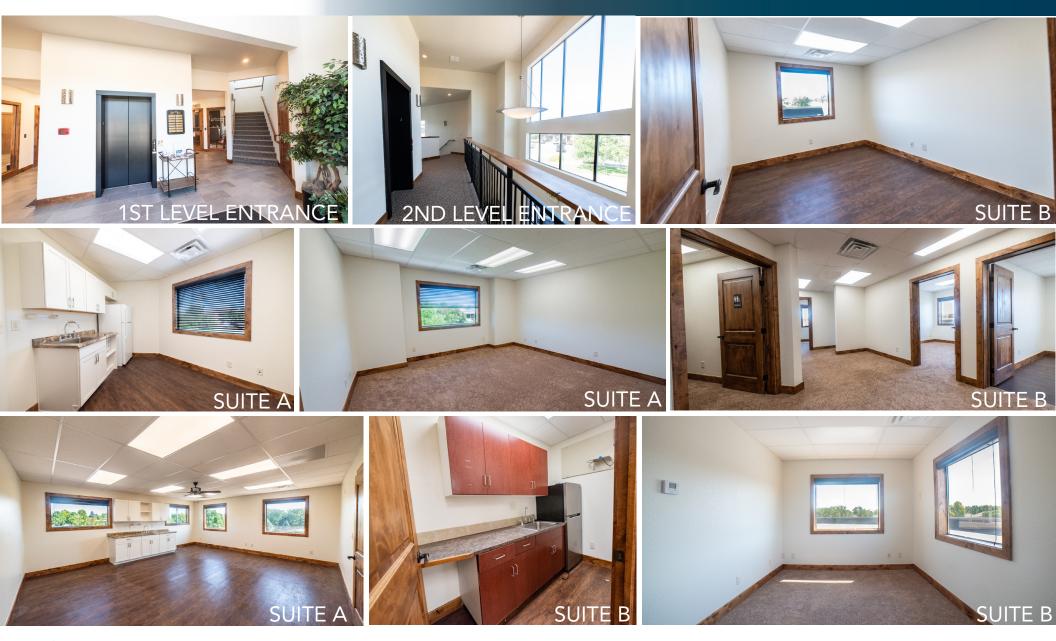

# **PROPERTY PHOTOS**

#### 2ND FLOOR OFFICE SUITES AVAILABLE IN PRIME LOCATION

- Spacious suites include 4+ offices, breakrooms, storage, and shared restrooms
- Large windows for ample natural light
- Direct elevator access
- Abundance of parking
- Excellent location at major crossroads
  - Across 20th Street from Aims Community College
    - 1 mile from Centerplace and US 34