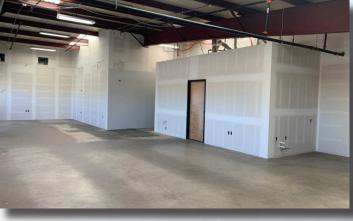

Suite A2

Lease Rate

**NNN Rate** 

2329 E MULBERRY STREET

FORT COLLINS, CO 80524

1,458 SF \$12.50 / SF NNN \$4.80 / SF (\$2,102 / mo estimated)

(utilities included)

HIGH VISIBILITY RETAIL / OFFICE ON MULBERRY AND TIMBERLINE CORRIDOR

- High Visibility Retail Building Signage (33,685 VPD City of Fort Collins 2015)
- Quick Access to Interstate 25, Downtown Fort Collins, and Mulberry Corridor Amenities
- Ample On Site Parking
- Large Fenced Storage Yard Negotiable



## SITE AND FLOOR PLAN







Information contained herein is not guaranteed. Potential land purchasers and tenants are advised to verify all information. Price, terms and information are subject to change.

## **PROPERTY PHOTOS**











## 2329 E MULBERRY STREET



Information contained herein is not guaranteed. Potential land purchasers and tenants are advised to verify all information. Price, terms and information are subject to change.



CONTACT: Nick Norton • 970-213-3116 • nnorton@waypointRE.com