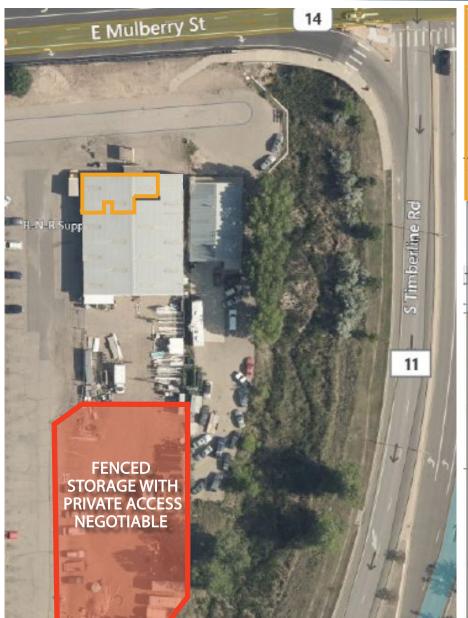

- High Visibility Retail Building Signage (33,685 VPD City of Fort Collins 2015)
- Quick Access to Interstate 25, Downtown Fort Collins, and Mulberry Corridor Amenities
- Ample On Site Parking
- Large Fenced Storage Yard Negotiable

## SITE AND FLOOR PLAN

Information contained herein is not guaranteed. Potential land purchasers and tenants are advised to verify all information. Price, terms and information are subject to change.