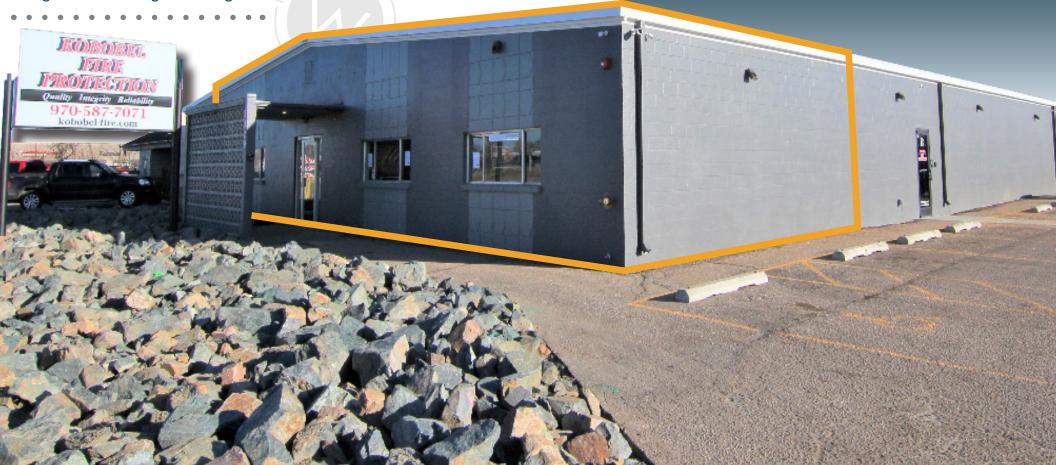

Suite A2

Lease Rate

**NNN Rate** 

2329 E MULBERRY STREET

FORT COLLINS, CO 80524

1,458 SF \$12.50 / SF NNN \$4.80 / SF (\$2,102 / mo estimated)

(utilities included)

HIGH VISIBILITY RETAIL / OFFICE ON MULBERRY AND TIMBERLINE CORRIDOR

- High Visibility Retail Building Signage (33,685 VPD City of Fort Collins 2015)
- Quick Access to Interstate 25, Downtown Fort Collins, and Mulberry Corridor Amenities
- Ample On Site Parking
- Large Fenced Storage Yard Negotiable