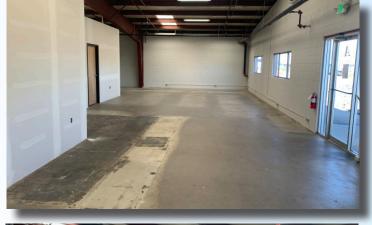

Suite A2

Lease Rate

**NNN Rate** 

2329 E MULBERRY STREET

FORT COLLINS, CO 80524

1,458 SF \$12.50 / SF NNN \$4.80 / SF (\$2,102 / mo estimated)

(utilities included)

HIGH VISIBILITY RETAIL / OFFICE ON MULBERRY AND TIMBERLINE CORRIDOR

- High Visibility Retail Building Signage (33,685 VPD City of Fort Collins 2015)
- Quick Access to Interstate 25, Downtown Fort Collins, and Mulberry Corridor Amenities
- Ample On Site Parking
- Large Fenced Storage Yard Negotiable



## SITE AND FLOOR PLAN







Information contained herein is not guaranteed. Potential land purchasers and tenants are advised to verify all information. Price, terms and information are subject to change.

## **PROPERTY PHOTOS**











## 2329 E MULBERRY STREET



Information contained herein is not guaranteed. Potential land purchasers and tenants are advised to verify all information. Price, terms and information are subject to change.



CONTACT: Nick Norton • 970-213-3116 • nnorton@waypointRE.com