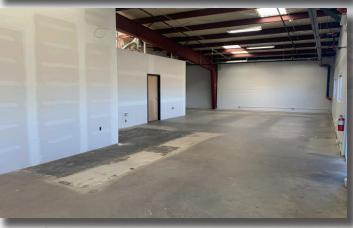

Suite A2

Lease Rate

**NNN Rate** 

2329 E MULBERRY STREET

FORT COLLINS, CO 80524

1,458 SF \$12.50 / SF NNN \$4.80 / SF (\$2,102 / mo estimated)

(utilities included)

HIGH VISIBILITY RETAIL / OFFICE ON MULBERRY AND TIMBERLINE CORRIDOR

- High Visibility Retail Building Signage (33,685 VPD City of Fort Collins 2015)
- Quick Access to Interstate 25, Downtown Fort Collins, and Mulberry Corridor Amenities
- Ample On Site Parking
- Large Fenced Storage Yard Negotiable



## SITE AND FLOOR PLAN







Information contained herein is not guaranteed. Potential land purchasers and tenants are advised to verify all information. Price, terms and information are subject to change.

## **PROPERTY PHOTOS**











## 2329 E MULBERRY STREET



Information contained herein is not guaranteed. Potential land purchasers and tenants are advised to verify all information. Price, terms and information are subject to change.



CONTACT: Nick Norton • 970-213-3116 • nnorton@waypointRE.com