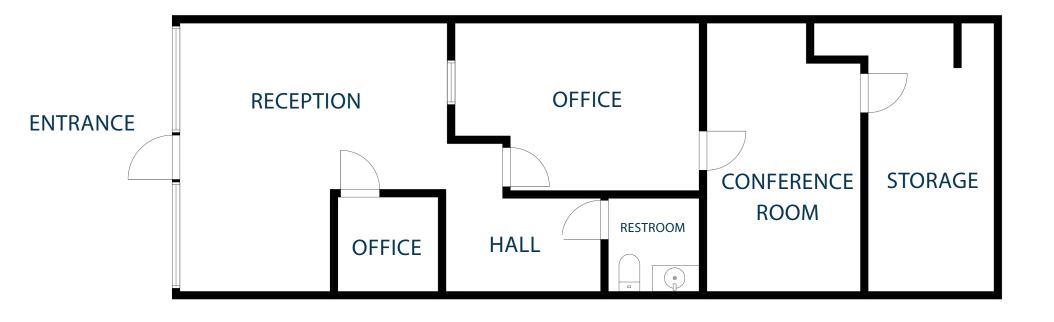

Lease Rate:

\$22.00 / SF NNN

Unit 5 1,237 SF

## NNN Rate: \$12.75 / SF 2024 estimate

Your Sign Here

## 1630 S LEMAY AVE PARK CENTRAL UNIT 5 FORT COLLINS, CO 80525

RETAIL UNIT FOR LEASE IN PARK CENTRAL — EXCELLENT LOCATION IN FORT COLLINS

- Located at the intersection of S Lemay Avenue and E Prospect Road, surrounded by a mix of residential neighborhoods, restaurants, and retail businesses
- Nicely maintained neighborhood shopping center with thoughtful exterior touches including flower bowls and a fountain

DOC

• Building and monument signage available

<u>COMPUTER</u>

- Ample onsite parking
- Available May 1, 2024

Modelo

## PROPERTY PHOTOS — UNIT 5



















## 1630 S LEMAY AVENUE



CONTACT: Jake Arnold • 970-294-5331 • jarnold@waypointRE.com

Nick Norton, CCIM • 970-213-3116 • nnorton@waypointRE.com

JAKE ARNOLD / NICK NORTON, CCIM

125 S Howes Street Suite 500, Fort Collins, CO 80521 • 970-632-5050 • www.waypointRE.com

The information contained in this offering has been obtained from sources believed to be reliable; however, the accuracy cannot be guaranteed. All potential buyers and/or tenants are hereby advised to perform their own due diligence and independently verify all of the information set forth herein.