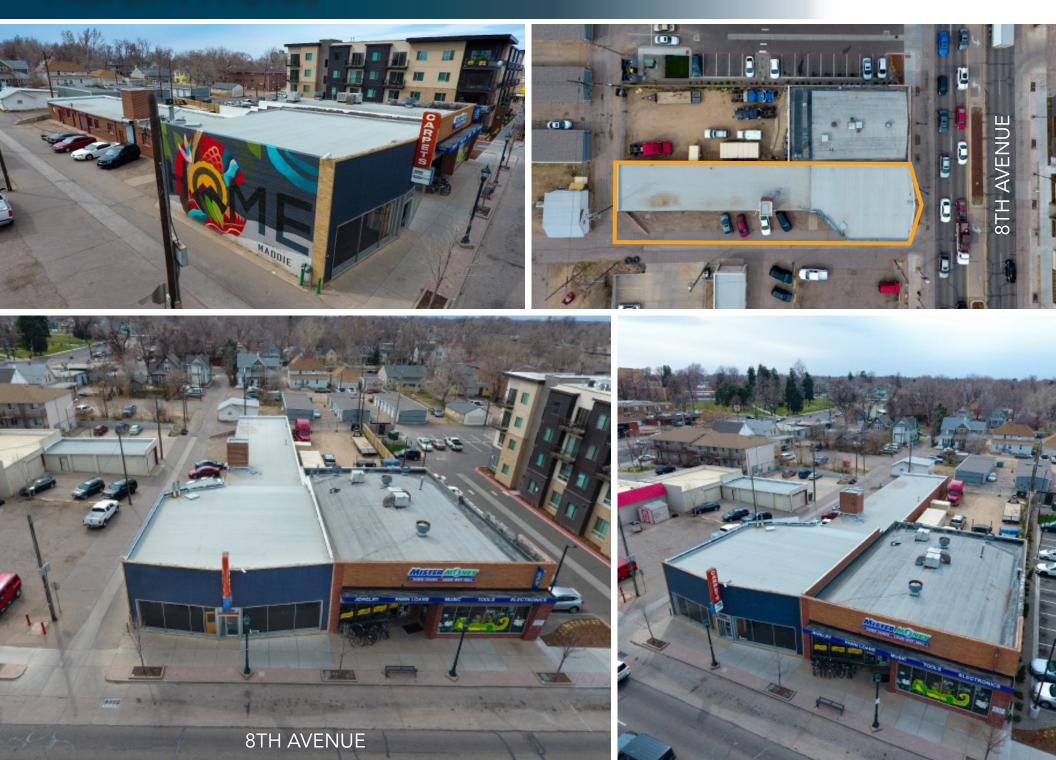

#### GREAT LOCATION IN FAST GROWING AND DEVELOPING DOWNTOWN

MADDIE

- High Demand Retail or Restaurant Location in Downtown Greeley
- Maddie Downtown Development is adding Approx. 1,000 New Apartment Units to the Area

### THE MADDIE DEVELOPMENT

1535 8TH AVENUE GREELEY, CO 80631

ET

# **PROPERTY PHOTOS**



## **PROPERTY PHOTOS**



### **GREELEY OVERVIEW**

- Third fastest growing MSA in the nation
- Greeley/Fort Collins region projected to grow by over 100% over the next 30 years.
- Forbes magazine ranks Greeley MSA the 6th fastest "job growth" market in the nation
- Ranked #1 by Wallethub for "Jobs and the Economy" out of 515 cities nationally.





### **GREELEY DEMOGRAPHICS**

#### DAYTIME EMPLOYMENT

|                                     | 1 Mile    |            |                           | 3 Mile    |            |                           | 5 Mile    |            |                           |
|-------------------------------------|-----------|------------|---------------------------|-----------|------------|---------------------------|-----------|------------|----------------------