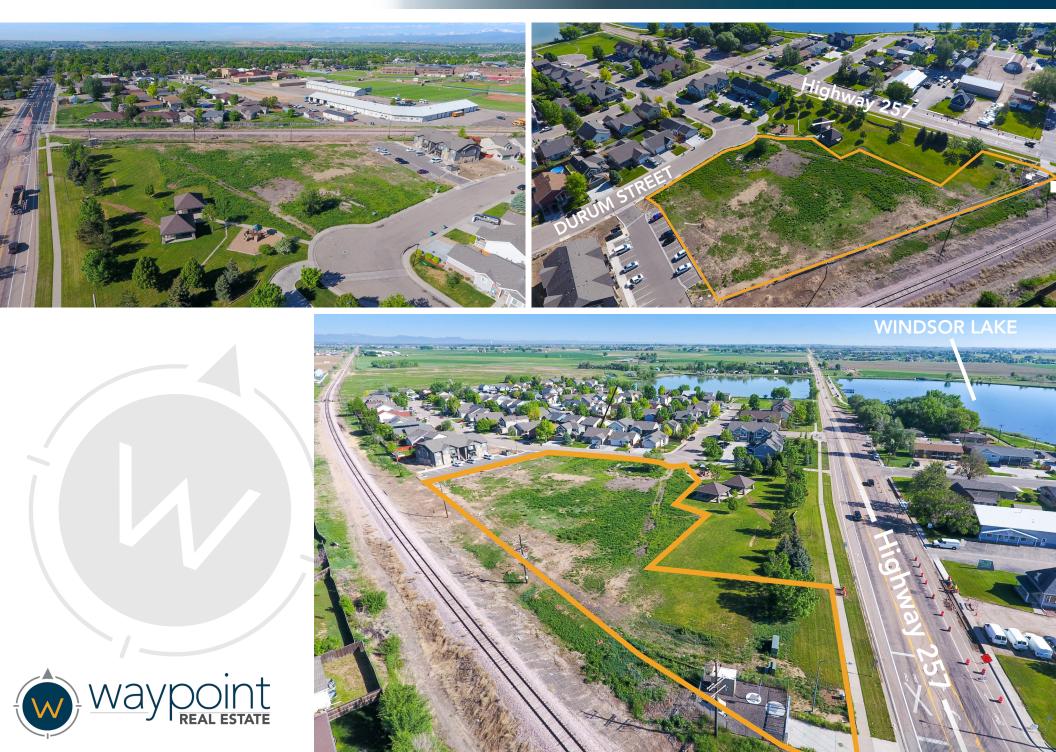

### 89,759 SF (2.06 acres)

Lot Size

## Sale Price

**\$950,000** (\$10.58/SF)

#### DEVELOPMENT READY, FULLY ENTITLED MULTIFAMILY LAND - DOWNTOWN WINDSOR, CO

Current Entitlement Approvals: 3 Buildings with a

Adjacent to Windsor Lake and Downtown Windsor

total of 48 Units

- Located at 'Main and Main'
- At Intersection of Highway 257 and Highway 392

#### GRASSLANDS PARK WINDSOR, CO 80550

SALE OR JOINT VENTURE / LAND CONTRIBUTION AVAILABLE

#### **PROPERTY ELEVATIONS & SITE PLAN**

3 Buildings | 48 Units



Multi-family Development Ready







#### **PROPERTY PHOTOS**



# **REGIONAL MAP**



Waypoint

CONTACT: Josh Guernsey • 970-218-2331 • jguernsey@waypointRE.com

JOSH GUERNSEY 125 S Howes Street Suite 500, Fort Collins, CO 80521 • 970-632-5050 • www.waypointRE.com