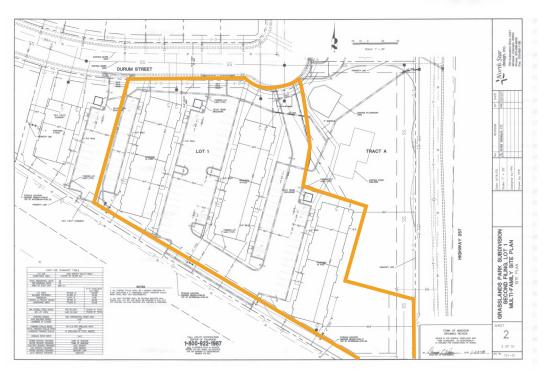

#### **PROPERTY ELEVATIONS & SITE PLAN**

3 Buildings | 48 Units

Multi-family Development Ready