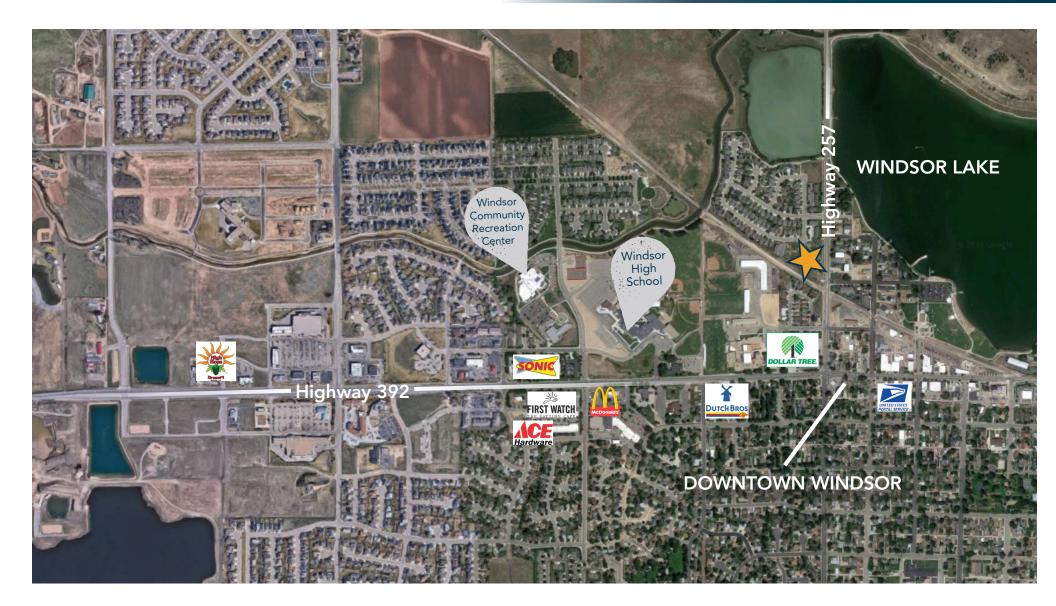

#### DEVELOPMENT READY, FULLY ENTITLED MULTIFAMILY LAND - DOWNTOWN WINDSOR, CO

Current Entitlement Approvals: 3 Buildings with a

Adjacent to Windsor Lake and Downtown Windsor

total of 48 Units

- Located at 'Main and Main'
- At Intersection of Highway 257 and Highway 392

# **REGIONAL MAP**

Waypoint

CONTACT: Josh Guernsey • 970-218-2331 • jguernsey@waypointRE.com

JOSH GUERNSEY 125 S Howes Street Suite 500, Fort Collins, CO 80521 • 970-632-5050 • www.waypointRE.com