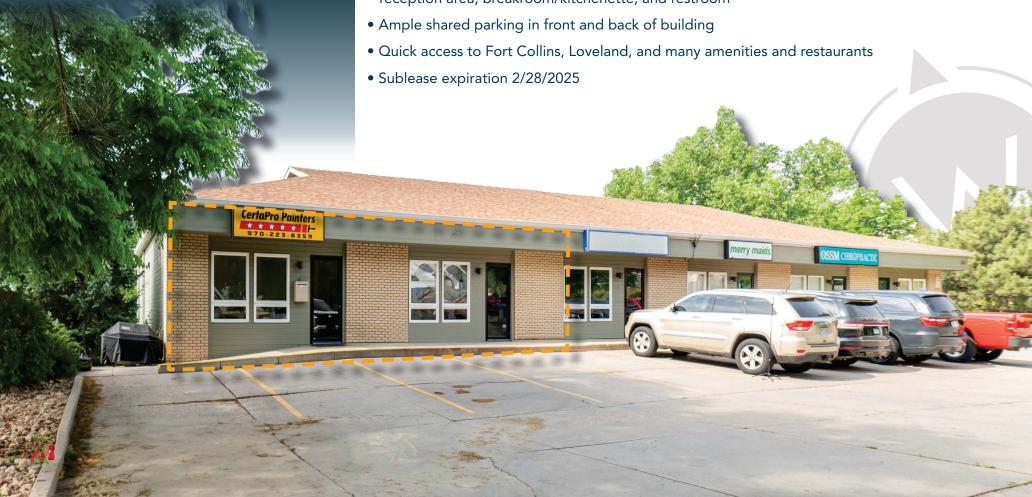

## 161 E SATURN DRIVE FORT COLLINS, CO 80525

Suite 5A-6A

Sublease Rate

1,960 SF \$10.50 / SF NNN

**NNN Rate** 

\$7.97 / SF

utilities included

#### REGIONAL OFFICE SPACE OFF COLLEGE AVENUE BETWEEN FORT COLLINS AND LOVELAND

• Suite consists of private offices, shared work spaces, semi-private work spaces, reception area, breakroom/kitchenette, and restroom