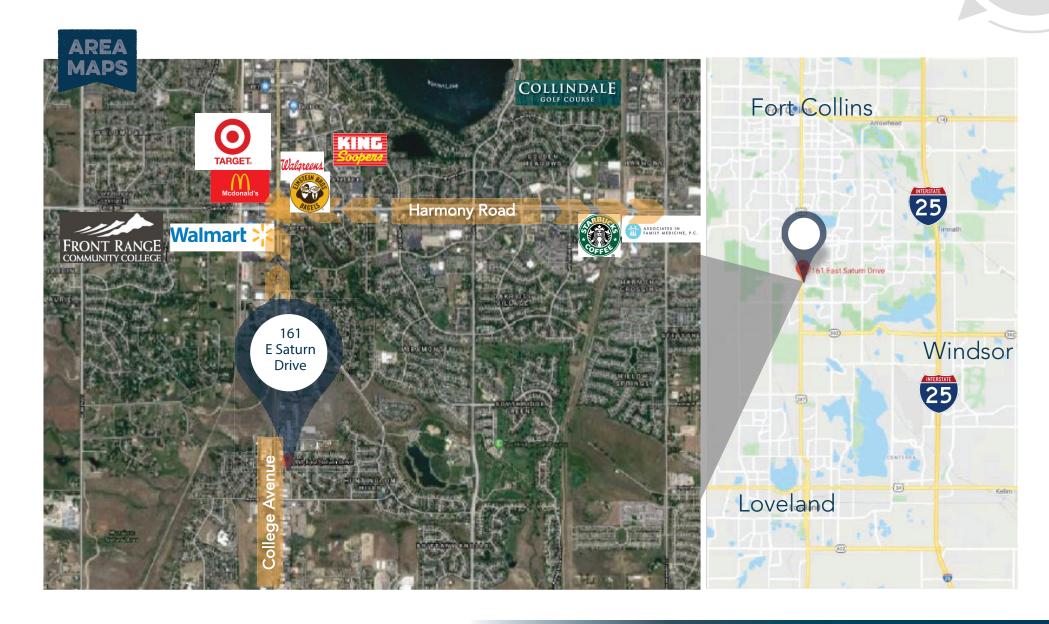

#### REGIONAL OFFICE SPACE OFF COLLEGE AVENUE BETWEEN FORT COLLINS AND LOVELAND

• Suite consists of private offices, shared work spaces, semi-private work spaces, reception area, breakroom/kitchenette, and restroom

## 161 E SATURN DRIVE FORT COLLINS, CO 80525

Suite 5A-6A

Sublease Rate

1,960 SF \$10.50 / SF NNN

**NNN Rate** 

\$7.97 / SF

utilities included