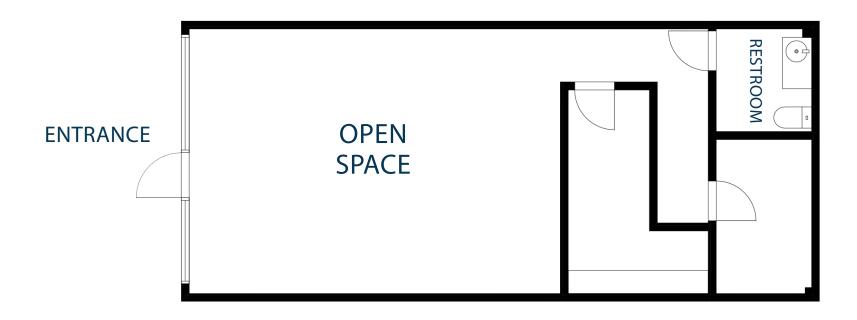

Unit 11 1,056 SF

Lease Rate:

\$19.00 / SF NNN

NNN Rate:

1624 S LEMAY AVE

**PARK CENTRAL UNIT 11** 

FORT COLLINS, CO 80525

\$12.41 / SF

## **UNIT 11 PROPERTY PHOTOS**

CONTACT: Jake Arnold • 970-294-5331 • jarnold@waypointRE.com Nick Norton, CCIM • 970-213-3116 • nnorton@waypointRE.com

JAKE ARNOLD / NICK NORTON, CCIM

125 S Howes Street Suite 500, Fort Collins, CO 80521 • 970-632-5050 • www.waypointRE.com