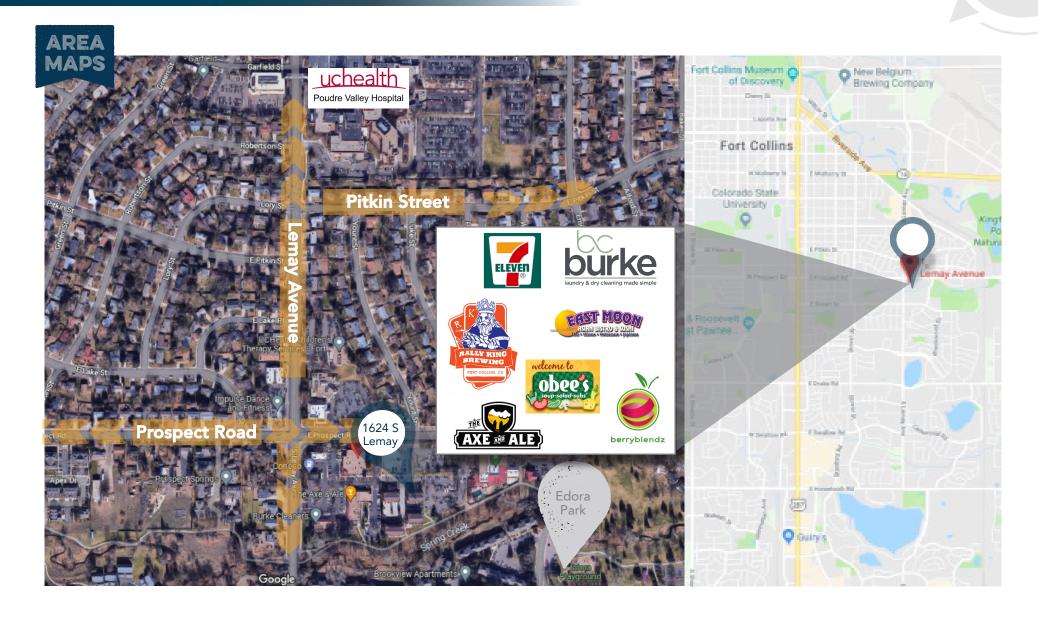

## RETAIL UNIT FOR LEASE IN PARK CENTRAL—EXCELLENT LOCATION IN FORT COLLINS

- Located at the intersection of S Lemay Avenue and E Prospect Road, surrounded by a mix of residential neighborhoods, restaurants, and retail businesses
- Nicely maintained neighborhood shopping center with thoughtful exterior touches including flower bowls and a fountain
- Rare opportunity to lease a smaller-than-average retail space, leading to a lower monthly cost
- Building and monument signage available
- Ample onsite parking