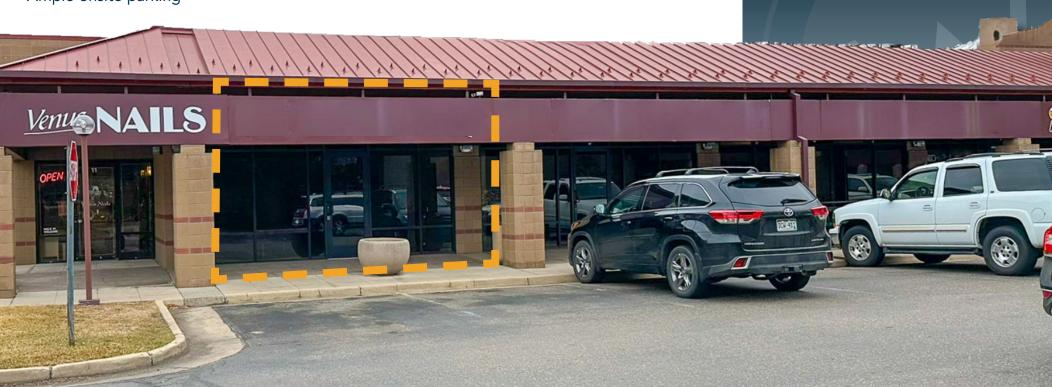

Unit 11 1,056 SF

Lease Rate:

\$19.00 / SF NNN

NNN Rate:

1624 S LEMAY AVE

**PARK CENTRAL UNIT 11** 

FORT COLLINS, CO 80525

\$12.41 / SF

## RETAIL UNIT FOR LEASE IN PARK CENTRAL—EXCELLENT LOCATION IN FORT COLLINS

- Located at the intersection of S Lemay Avenue and E Prospect Road, surrounded by a mix of residential neighborhoods, restaurants, and retail businesses
- Nicely maintained neighborhood shopping center with thoughtful exterior touches including flower bowls and a fountain
- Rare opportunity to lease a smaller-than-average retail space, leading to a lower monthly cost
- Building and monument signage available
- Ample onsite parking

## **UNIT 11 PROPERTY PHOTOS**

CONTACT: Jake Arnold • 970-294-5331 • jarnold@waypointRE.com Nick Norton, CCIM • 970-213-3116 • nnorton@waypointRE.com

JAKE ARNOLD / NICK NORTON, CCIM

125 S Howes Street Suite 500, Fort Collins, CO 80521 • 970-632-5050 • www.waypointRE.com