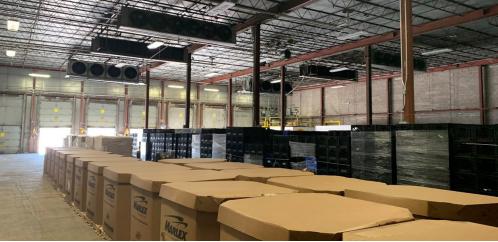

: IM** 



Space Available:

10,000 SF – 76,352 SF

Lease Rate:

\$7.99-\$10.00/SF NNN

**NNN Rate:** 

\$2.50/SF

\*2024 estimate

#### MANUFACTURING/DISTRIBUTION FACILITY FOR LEASE IN CENTRAL GREELEY

- Manufacturing/distribution facility with 7 dock doors to main transport cooler, 2 dock doors in unloading area, 2 doors for receiving, 1 dry storage dock
- 3.67 acre site
- Water treatment on-site
- Building signage available
- Easy Access to US-85 and US-34
- Drained and sloped floors
- 22'-28' ceiling height
- 4" water tap



#### **FLOORPLAN**



Information contained herein is not guaranteed. Potential land purchasers and tenants are advised to verify all information. Price, terms and information are subject to change.



## PROPERTY PHOTOS











### **PROPERTY PHOTOS**















# **SITE PLAN**





#### **AREA MAP**





CONTACT: Brian Smerud, CCIM • 970-415-0538 • bsmerud@waypointRE.com Erik Caffee • 970-218-4284 • ecaffee@waypointRE.com

BRIAN SMERUD / ERIK CAFFEE

125 S Howes Street Suite 500, Fort Collins, CO 80521 • 970-632-5050 • www.waypointRE.com