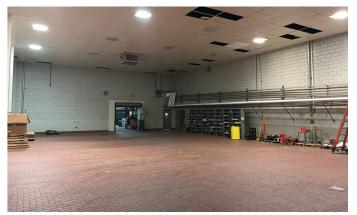

**ZONING: IM** 



Space Available:

10,000 SF – 76,352 SF

Lease Rate:

\$7.99-\$10.00/SF NNN

**NNN Rate:** 

\$2.50/SF

\*2024 estimate

#### MANUFACTURING/DISTRIBUTION FACILITY FOR LEASE IN CENTRAL GREELEY

- Manufacturing/distribution facility with 7 dock doors to main transport cooler, 2 dock doors in unloading area, 2 doors for receiving, 1 dry storage dock
- 3.67 acre site
- Water treatment on-site
- Building signage available
- Easy Access to US-85 and US-34
- Drained and sloped floors
- 22'-28' ceiling height
- 4" water tap



#### **FLOORPLAN**



Information contained herein is not guaranteed. Potential land purchasers and tenants are advised to verify all information. Price, terms and information are subject to change.



## PROPERTY PHOTOS











### **PROPERTY PHOTOS**















# **SITE PLAN**





#### **AREA MAP**





CONTACT: Brian Smerud, CCIM • 970-415-0538 • bsmerud@waypointRE.com Erik Caffee • 970-218-4284 • ecaffee@waypointRE.com

BRIAN SMERUD / ERIK CAFFEE

125 S Howes Street Suite 500, Fort Collins, CO 80521 • 970-632-5050 • www.waypointRE.com