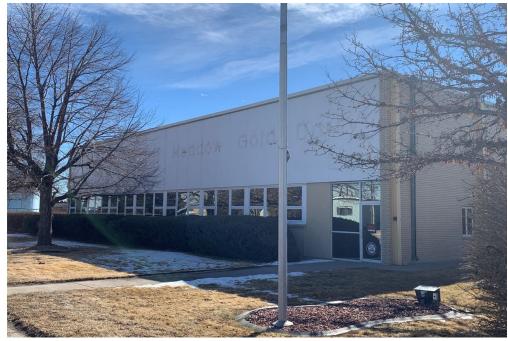

ELEY, CO

480/1,000–4,000 AMP

**ZONING: IM** 



Space Available:

10,000 SF – 76,352 SF

Lease Rate:

\$7.99-\$10.00/SF NNN

**NNN Rate:** 

\$2.50/SF

\*2024 estimate

#### MANUFACTURING/DISTRIBUTION FACILITY FOR LEASE IN CENTRAL GREELEY

- Manufacturing/distribution facility with 7 dock doors to main transport cooler, 2 dock doors in unloading area, 2 doors for receiving, 1 dry storage dock
- 3.67 acre site
- Water treatment on-site
- Building signage available
- Easy Access to US-85 and US-34
- Drained and sloped floors
- 22'-28' ceiling height
- 4" water tap



#### **FLOORPLAN**



Information contained herein is not guaranteed. Potential land purchasers and tenants are advised to verify all information. Price, terms and information are subject to change.



## PROPERTY PHOTOS











### **PROPERTY PHOTOS**















# **SITE PLAN**





#### **AREA MAP**





CONTACT: Brian Smerud, CCIM • 970-415-0538 • bsmerud@waypointRE.com Erik Caffee • 970-218-4284 • ecaffee@waypointRE.com

BRIAN SMERUD / ERIK CAFFEE

125 S Howes Street Suite 500, Fort Collins, CO 80521 • 970-632-5050 • www.waypointRE.com