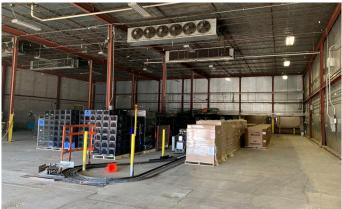

#### MANUFACTURING/DISTRIBUTION FACILITY FOR LEASE IN CENTRAL GREELEY

- Manufacturing/distribution facility with 7 dock doors to main transport cooler, 2 dock doors in unloading area, 2 doors for receiving, 1 dry storage dock
- 3.67 acre site
- Water treatment on-site
- Building signage available
- Easy Access to US-85 and US-34
- Drained and sloped floors
- 22'-28' ceiling height
- 4" water tap