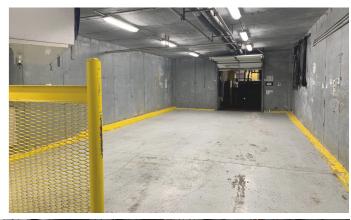

NING: IM** 



Space Available:

10,000 SF – 76,352 SF

Lease Rate:

\$7.99-\$10.00/SF NNN

**NNN Rate:** 

\$2.50/SF

\*2024 estimate

#### MANUFACTURING/DISTRIBUTION FACILITY FOR LEASE IN CENTRAL GREELEY

- Manufacturing/distribution facility with 7 dock doors to main transport cooler, 2 dock doors in unloading area, 2 doors for receiving, 1 dry storage dock
- 3.67 acre site
- Water treatment on-site
- Building signage available
- Easy Access to US-85 and US-34
- Drained and sloped floors
- 22'-28' ceiling height
- 4" water tap



#### **FLOORPLAN**



Information contained herein is not guaranteed. Potential land purchasers and tenants are advised to verify all information. Price, terms and information are subject to change.



## PROPERTY PHOTOS











### **PROPERTY PHOTOS**















# **SITE PLAN**





#### **AREA MAP**





CONTACT: Brian Smerud, CCIM • 970-415-0538 • bsmerud@waypointRE.com Erik Caffee • 970-218-4284 • ecaffee@waypointRE.com

BRIAN SMERUD / ERIK CAFFEE

125 S Howes Street Suite 500, Fort Collins, CO 80521 • 970-632-5050 • www.waypointRE.com