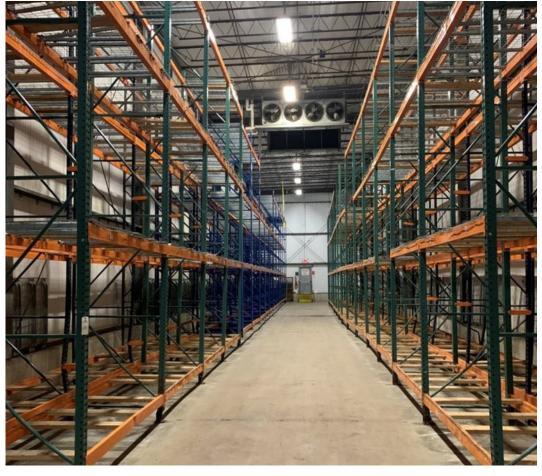

NG: IM** 



Space Available:

10,000 SF – 76,352 SF

Lease Rate:

\$7.99-\$10.00/SF NNN

**NNN Rate:** 

\$2.50/SF

\*2024 estimate

#### MANUFACTURING/DISTRIBUTION FACILITY FOR LEASE IN CENTRAL GREELEY

- Manufacturing/distribution facility with 7 dock doors to main transport cooler, 2 dock doors in unloading area, 2 doors for receiving, 1 dry storage dock
- 3.67 acre site
- Water treatment on-site
- Building signage available
- Easy Access to US-85 and US-34
- Drained and sloped floors
- 22'-28' ceiling height
- 4" water tap



#### **FLOORPLAN**



Information contained herein is not guaranteed. Potential land purchasers and tenants are advised to verify all information. Price, terms and information are subject to change.



## PROPERTY PHOTOS











### **PROPERTY PHOTOS**















# **SITE PLAN**





#### **AREA MAP**





CONTACT: Brian Smerud, CCIM • 970-415-0538 • bsmerud@waypointRE.com Erik Caffee • 970-218-4284 • ecaffee@waypointRE.com

BRIAN SMERUD / ERIK CAFFEE

125 S Howes Street Suite 500, Fort Collins, CO 80521 • 970-632-5050 • www.waypointRE.com