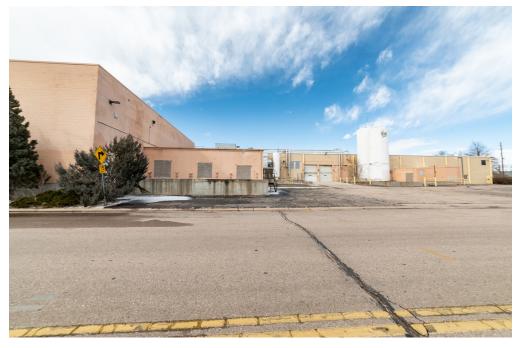

EY, CO

480/1,000–4,000 AMP

**ZONING: IM** 



Space Available:

10,000 SF – 76,352 SF

Lease Rate:

\$7.99-\$10.00/SF NNN

**NNN Rate:** 

\$2.50/SF

\*2024 estimate

#### MANUFACTURING/DISTRIBUTION FACILITY FOR LEASE IN CENTRAL GREELEY

- Manufacturing/distribution facility with 7 dock doors to main transport cooler, 2 dock doors in unloading area, 2 doors for receiving, 1 dry storage dock
- 3.67 acre site
- Water treatment on-site
- Building signage available
- Easy Access to US-85 and US-34
- Drained and sloped floors
- 22'-28' ceiling height
- 4" water tap



#### **FLOORPLAN**



Information contained herein is not guaranteed. Potential land purchasers and tenants are advised to verify all information. Price, terms and information are subject to change.



## PROPERTY PHOTOS











### **PROPERTY PHOTOS**















# **SITE PLAN**





#### **AREA MAP**





CONTACT: Brian Smerud, CCIM • 970-415-0538 • bsmerud@waypointRE.com Erik Caffee • 970-218-4284 • ecaffee@waypointRE.com

BRIAN SMERUD / ERIK CAFFEE

125 S Howes Street Suite 500, Fort Collins, CO 80521 • 970-632-5050 • www.waypointRE.com