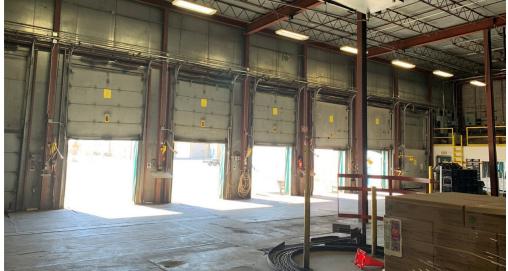

IM** 



Space Available:

10,000 SF – 76,352 SF

Lease Rate:

\$7.99-\$10.00/SF NNN

**NNN Rate:** 

\$2.50/SF

\*2024 estimate

#### MANUFACTURING/DISTRIBUTION FACILITY FOR LEASE IN CENTRAL GREELEY

- Manufacturing/distribution facility with 7 dock doors to main transport cooler, 2 dock doors in unloading area, 2 doors for receiving, 1 dry storage dock
- 3.67 acre site
- Water treatment on-site
- Building signage available
- Easy Access to US-85 and US-34
- Drained and sloped floors
- 22'-28' ceiling height
- 4" water tap



#### **FLOORPLAN**



Information contained herein is not guaranteed. Potential land purchasers and tenants are advised to verify all information. Price, terms and information are subject to change.



## PROPERTY PHOTOS











### **PROPERTY PHOTOS**















# **SITE PLAN**





#### **AREA MAP**





CONTACT: Brian Smerud, CCIM • 970-415-0538 • bsmerud@waypointRE.com Erik Caffee • 970-218-4284 • ecaffee@waypointRE.com

BRIAN SMERUD / ERIK CAFFEE

125 S Howes Street Suite 500, Fort Collins, CO 80521 • 970-632-5050 • www.waypointRE.com