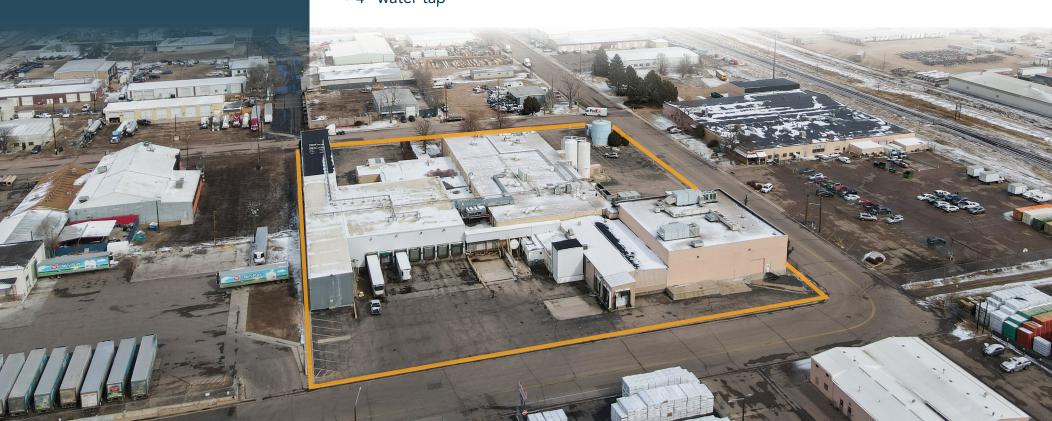

# **SITE PLAN**

#### MANUFACTURING/DISTRIBUTION FACILITY FOR LEASE IN CENTRAL GREELEY

- Manufacturing/distribution facility with 7 dock doors to main transport cooler, 2 dock doors in unloading area, 2 doors for receiving, 1 dry storage dock
- 3.67 acre site
- Water treatment on-site
- Building signage available
- Easy Access to US-85 and US-34
- Drained and sloped floors
- 22'-28' ceiling height
- 4" water tap