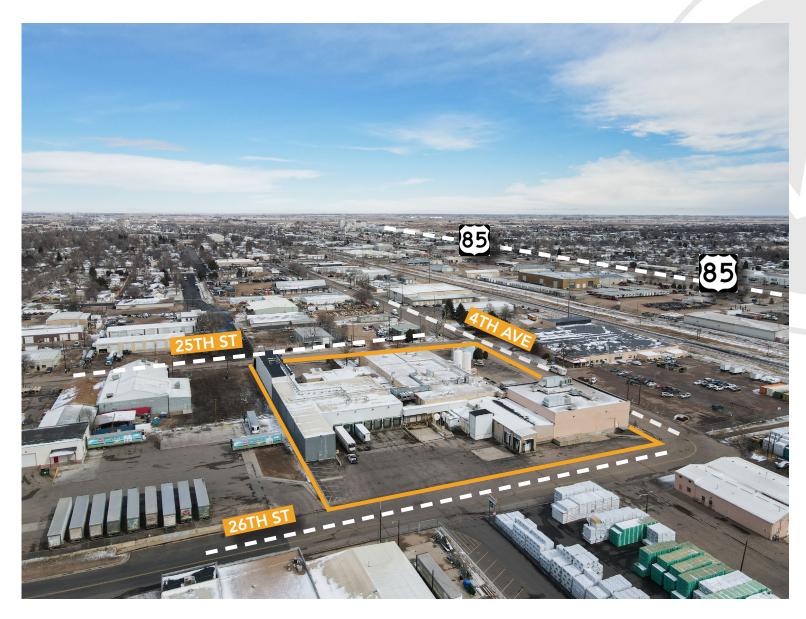

ble:

10,000 SF – 76,352 SF

Lease Rate:

\$7.99-\$10.00/SF NNN

**NNN Rate:** 

\$2.50/SF

\*2024 estimate

#### MANUFACTURING/DISTRIBUTION FACILITY FOR LEASE IN CENTRAL GREELEY

- Manufacturing/distribution facility with 7 dock doors to main transport cooler, 2 dock doors in unloading area, 2 doors for receiving, 1 dry storage dock
- 3.67 acre site
- Water treatment on-site
- Building signage available
- Easy Access to US-85 and US-34
- Drained and sloped floors
- 22'-28' ceiling height
- 4" water tap



#### **FLOORPLAN**



Information contained herein is not guaranteed. Potential land purchasers and tenants are advised to verify all information. Price, terms and information are subject to change.



## PROPERTY PHOTOS











### **PROPERTY PHOTOS**















# **SITE PLAN**





#### **AREA MAP**





CONTACT: Brian Smerud, CCIM • 970-415-0538 • bsmerud@waypointRE.com Erik Caffee • 970-218-4284 • ecaffee@waypointRE.com

BRIAN SMERUD / ERIK CAFFEE

125 S Howes Street Suite 500, Fort Collins, CO 80521 • 970-632-5050 • www.waypointRE.com