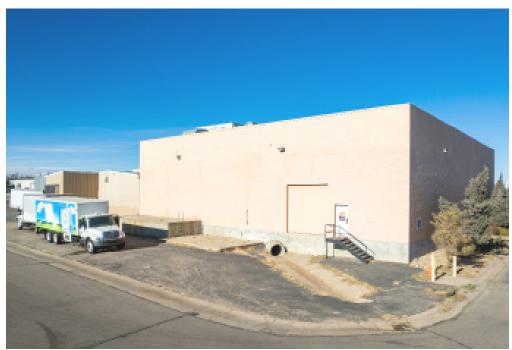

### **PROPERTY PHOTOS**

#### MANUFACTURING/DISTRIBUTION FACILITY FOR LEASE IN CENTRAL GREELEY

- Manufacturing/distribution facility with 7 dock doors to main transport cooler, 2 dock doors in unloading area, 2 doors for receiving, 1 dry storage dock
- 3.67 acre site
- Water treatment on-site
- Building signage available
- Easy Access to US-85 and US-34
- Drained and sloped floors
- 22'-28' ceiling height
- 4" water tap