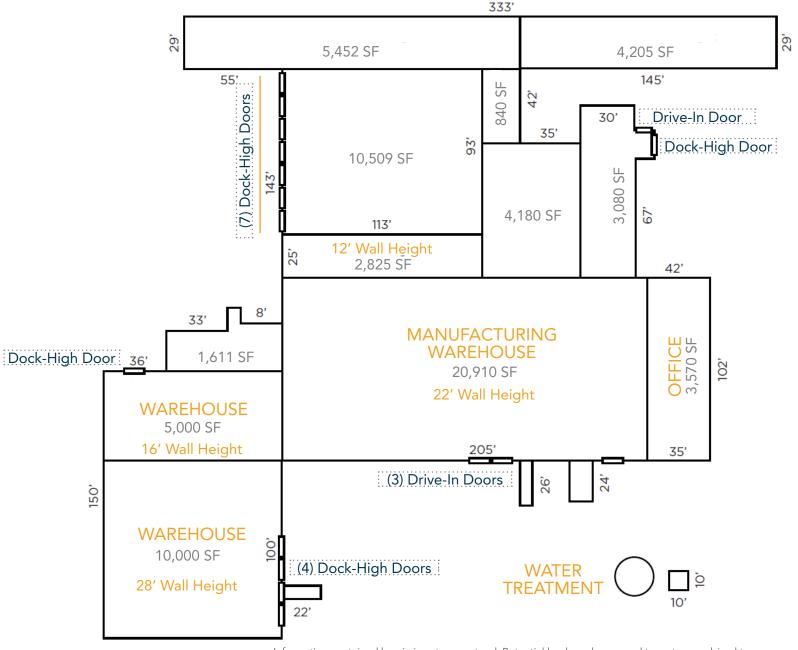

#### **FLOORPLAN**

Information contained herein is not guaranteed. Potential land purchasers and tenants are advised to verify all information. Price, terms and information are subject to change.

#### MANUFACTURING/DISTRIBUTION FACILITY FOR LEASE IN CENTRAL GREELEY

- Manufacturing/distribution facility with 7 dock doors to main transport cooler, 2 dock doors in unloading area, 2 doors for receiving, 1 dry storage dock
- 3.67 acre site
- Water treatment on-site
- Building signage available
- Easy Access to US-85 and US-34
- Drained and sloped floors
- 22'-28' ceiling height
- 4" water tap