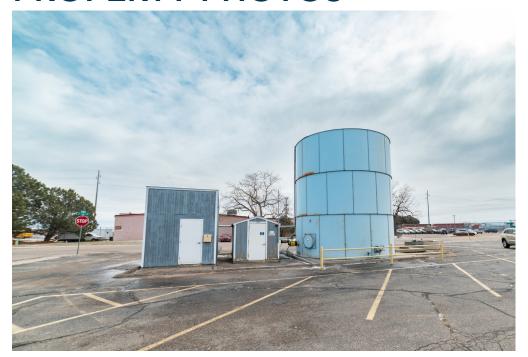

## PROPERTY PHOTOS

#### MANUFACTURING/DISTRIBUTION FACILITY FOR LEASE IN CENTRAL GREELEY

- Manufacturing/distribution facility with 7 dock doors to main transport cooler, 2 dock doors in unloading area, 2 doors for receiving, 1 dry storage dock
- 3.67 acre site
- Water treatment on-site
- Building signage available
- Easy Access to US-85 and US-34
- Drained and sloped floors
- 22'-28' ceiling height
- 4" water tap