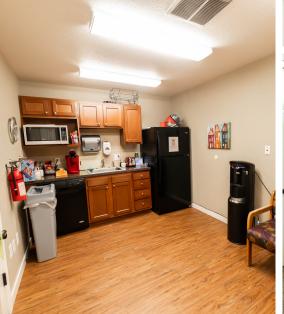

#### OFFICE/MEDICAL OFFICE CENTRALLY LOCATED IN LOVELAND

- Property includes reception area/waiting room, conference room, breakroom,
- 7+ offices, and secure storage
- Direct access to US-34/E. Eisenhower Blvd, surrounded by restaurants and retail amenities
- .2 miles from Banner Medical Center
- Abundance of parking in shared lot
- Available December 2023
- Monument signage
- Secure entry

# **PROPERTY PHOTOS**