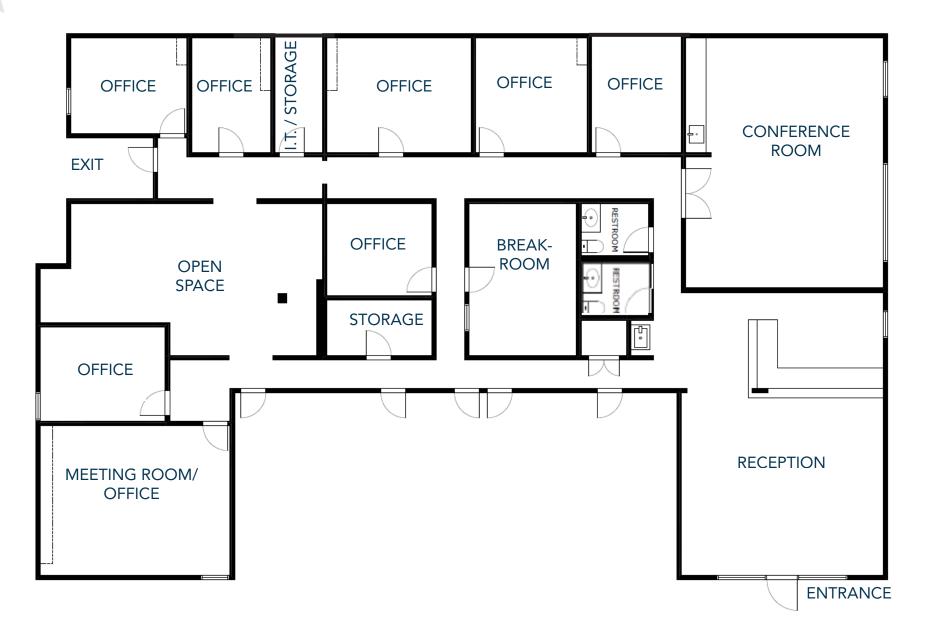

### **FLOOR PLAN**

Information contained herein is not guaranteed. Potential land purchasers and tenants are advised to verify all information. Price, terms and information are subject to change.

#### OFFICE/MEDICAL OFFICE CENTRALLY LOCATED IN LOVELAND

- Property includes reception area/waiting room, conference room, breakroom,
- 7+ offices, and secure storage
- Direct access to US-34/E. Eisenhower Blvd, surrounded by restaurants and retail amenities
- .2 miles from Banner Medical Center
- Abundance of parking in shared lot
- Available December 2023
- Monument signage
- Secure entry