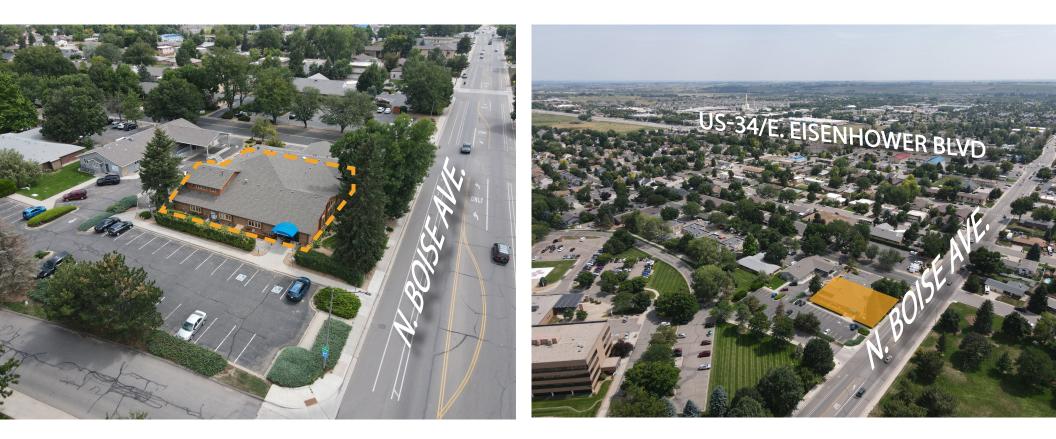

1810 BOISE AVE LOVELAND, CO 80538



# Space AvailableLease RateNNN Rate4,391 SF\$14.50 / SF NNN\$9.61 / SF(2023 estimate)

#### OFFICE/MEDICAL OFFICE CENTRALLY LOCATED IN LOVELAND

- Property includes reception area/waiting room, conference room, breakroom,
- 7+ offices, and secure storage
- Direct access to US-34/E. Eisenhower Blvd, surrounded by restaurants and retail amenities
- .2 miles from Banner Medical Center
- Abundance of parking in shared lot
- Available December 2023
- Monument signage
- Secure entry

Banner Home Care

# **PROPERTY PHOTOS**













### **FLOOR PLAN**



Information contained herein is not guaranteed. Potential land purchasers and tenants are advised to verify all information. Price, terms and information are subject to change.



## **PROPERTY AERIALS**





# AREA MAP



Information contained herein is not guaranteed. Potential land purchasers and tenants are advised to verify all information. Price, terms and information are subject to change.

CONTACT: David Katz, CCIM • 970-481-5808 • dkatz@waypointRE.com