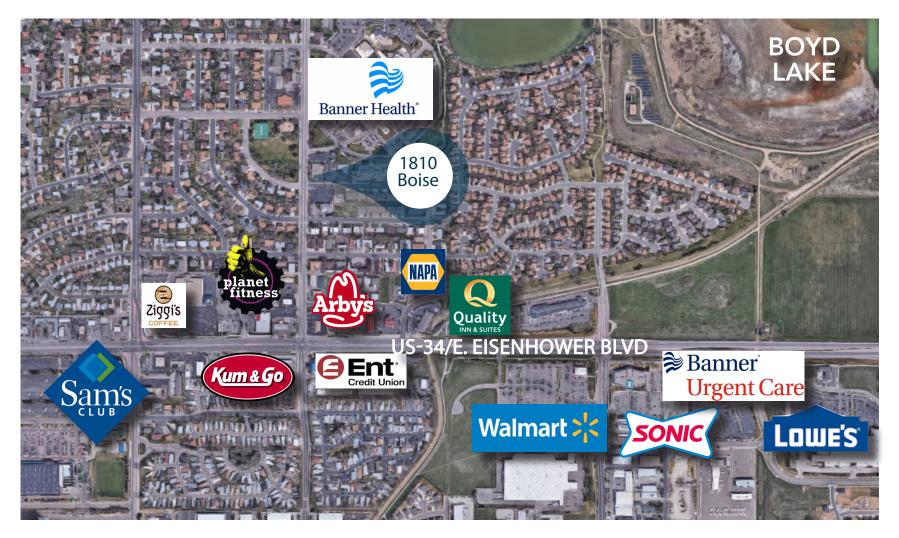

# AREA MAP

Information contained herein is not guaranteed. Potential land purchasers and tenants are advised to verify all information. Price, terms and information are subject to change.

CONTACT: David Katz, CCIM • 970-481-5808 • dkatz@waypointRE.com

#### OFFICE/MEDICAL OFFICE CENTRALLY LOCATED IN LOVELAND

- Property includes reception area/waiting room, conference room, breakroom,
- 7+ offices, and secure storage
- Direct access to US-34/E. Eisenhower Blvd, surrounded by restaurants and retail amenities
- .2 miles from Banner Medical Center
- Abundance of parking in shared lot
- Available December 2023
- Monument signage
- Secure entry