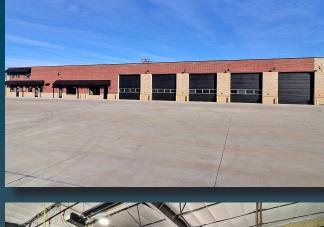

## **PROPERTY FEATURES**

• Building Size: 8,064 SF

• Lot Size: 1.96 AC

• Drive-In Doors: 5 (14'x14')

• Power: 208/120 V; 400 Amp 3 Phase

• Parking: 50 Spaces

• Clear Height: 17'

• Water Tap: 3/4"

## **PROPERTY PHOTOS**

CONTACT: Brian Smerud, CCIM • 970-415-0538 • bsmerud@waypointRE.com