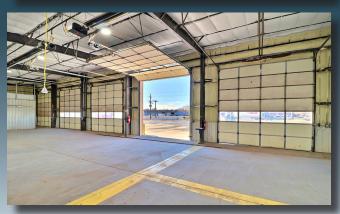

## **PROPERTY FEATURES**

• Building Size: 8,064 SF

• Lot Size: 1.96 AC

• Drive-In Doors: 5 (14'x14')

• Power: 208/120 V; 400 Amp 3 Phase

• Parking: 50 Spaces

• Clear Height: 17'

• Water Tap: 3/4"

## **PROPERTY PHOTOS**

CONTACT: Brian Smerud, CCIM • 970-415-0538 • bsmerud@waypointRE.com