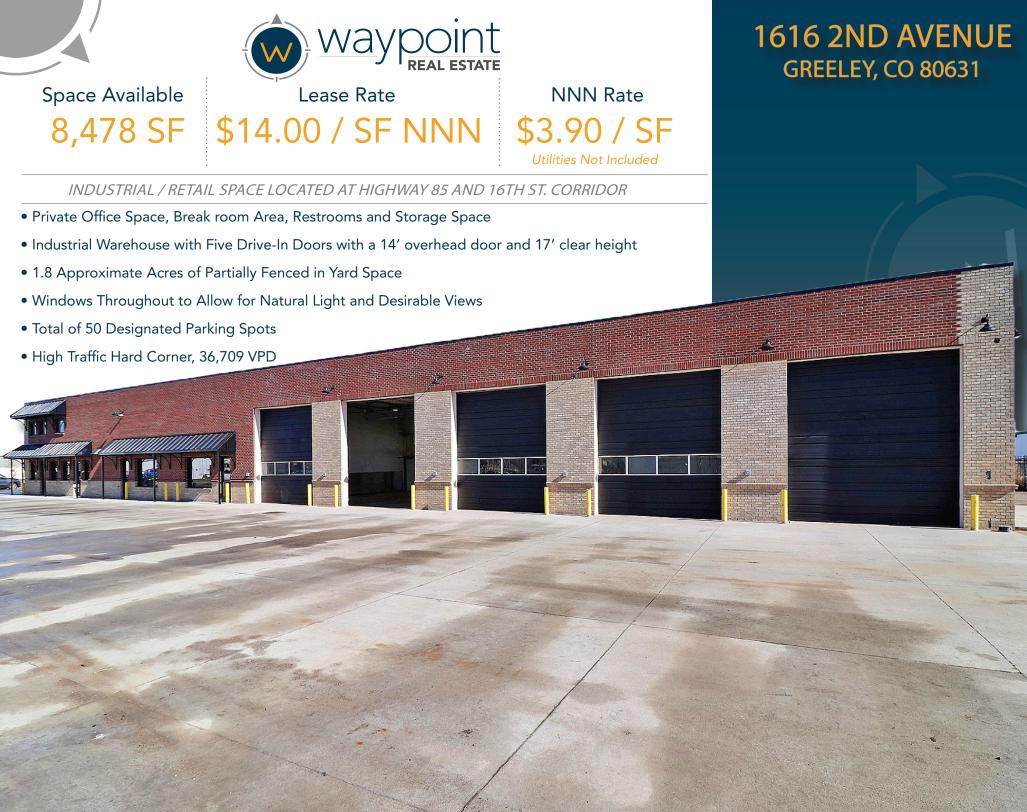

## **PROPERTY FEATURES**

• Building Size: 8,064 SF

• Lot Size: 1.96 AC

• Drive-In Doors: 5 (14'x14')

• Power: 208/120 V; 400 Amp 3 Phase

• Parking: 50 Spaces

• Clear Height: 17'

• Water Tap: 3/4"

• Sewer Tap: 4"

• Zoning: Industrial Medium (IM)

Information contained herein is not guaranteed. Potential land purchasers and tenants are advised to verify all information. Price, terms and information are subject to change.