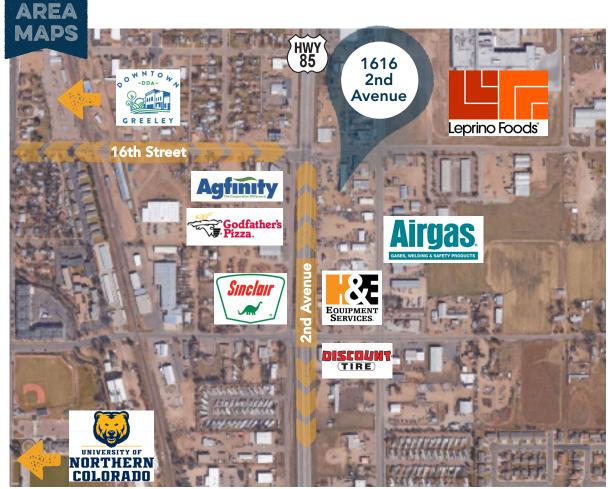

## **PROPERTY FEATURES**

• Building Size: 8,064 SF

• Lot Size: 1.96 AC

• Drive-In Doors: 5 (14'x14')

• Power: 208/120 V; 400 Amp 3 Phase

• Parking: 50 Spaces

• Clear Height: 17'

• Water Tap: 3/4"

• Sewer Tap: 4"

• Zoning: Industrial Medium (IM)

Information contained herein is not guaranteed. Potential land purchasers and tenants are advised to verify all information. Price, terms and information are subject to change.