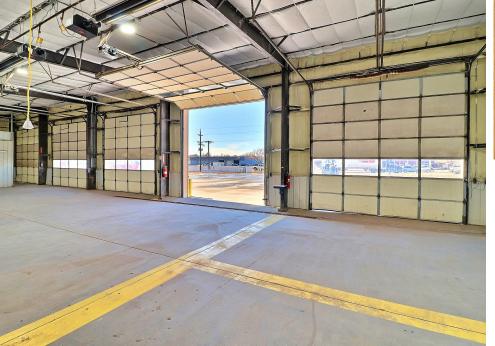

## **PROPERTY FEATURES**

• Building Size: 8,064 SF

• Lot Size: 1.96 AC

• Drive-In Doors: 5 (14'x14')

• Power: 208/120 V; 400 Amp 3 Phase

• Parking: 50 Spaces

• Clear Height: 17'

• Water Tap: 3/4"

## **PROPERTY PHOTOS**

CONTACT: Brian Smerud, CCIM • 970-415-0538 • bsmerud@waypointRE.com