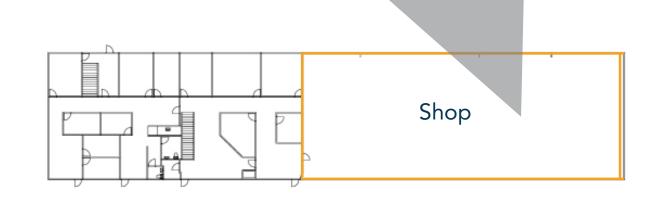

## **PROPERTY FEATURES**

• Building Size: 8,064 SF

• Lot Size: 1.96 AC

• Drive-In Doors: 5 (14'x14')

• Power: 208/120 V; 400 Amp 3 Phase

• Parking: 50 Spaces

• Clear Height: 17'

• Water Tap: 3/4"