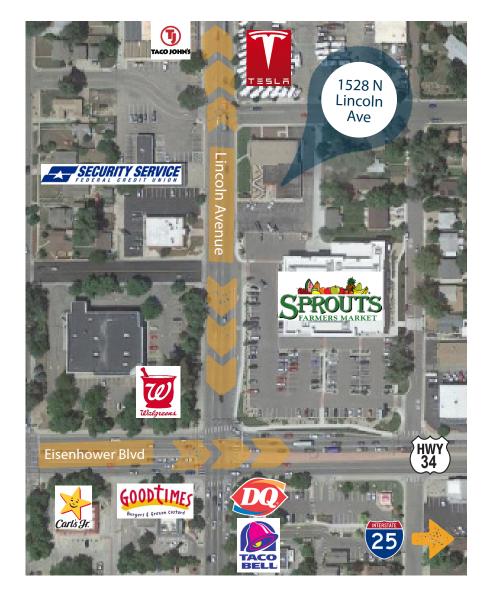

## 1528 N LINCOLN AVENUE LOVELAND, CO 80538

HIGH VISIBLITY MONUMENT AND BUILDING SIGNAGE ON LINCOLN AVENUE

- Equipped with 2+ private offices, storage, conference room, reception and access to shared restrooms
- Centrally located near amenities, restaurants and retail locations
- Building Signage and Monument Signage Available
- Abundance of on-site parking