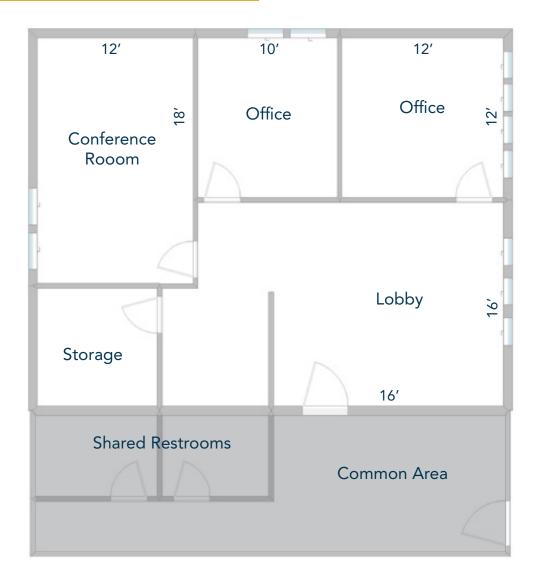

## **FLOOR PLAN**

## 1528 N LINCOLN AVENUE LOVELAND, CO 80538

HIGH VISIBLITY MONUMENT AND BUILDING SIGNAGE ON LINCOLN AVENUE

- Equipped with 2+ private offices, storage, conference room, reception and access to shared restrooms
- Centrally located near amenities, restaurants and retail locations
- Building Signage and Monument Signage Available
- Abundance of on-site parking