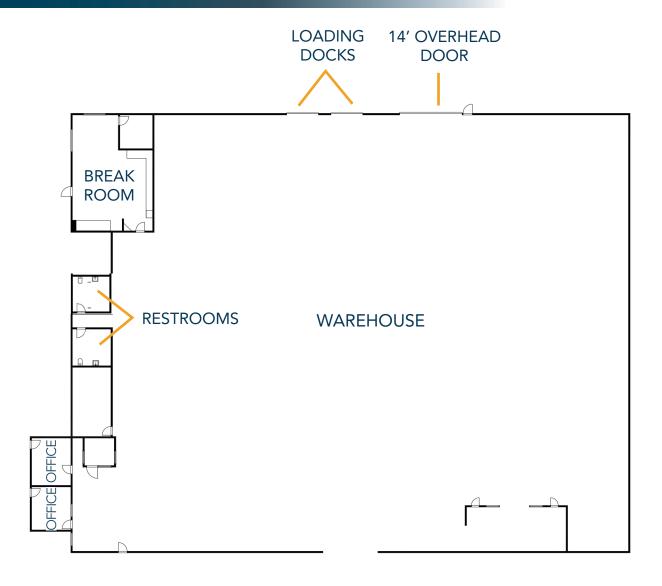

#### NEWLY UPDATED INDUSTRIAL/FLEX WAREHOUSE FOR SUBLEASE

- Unit consists of large open warehouse space, common restrooms, and common breakroom/kitchenette
- NEW updates: heating system, thermostats, LED lights, sprinklers, high-speed fiber internet, and smoke alarms
- (2) 10' loading docks and (1) 14' overhead drive-in door
- Power: 3-Phase, 1,200 Amp, 277/480 Volt
- Zoned industrialClear height: 14'