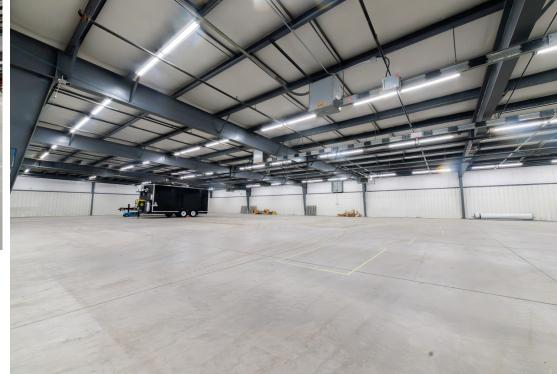

#### NEWLY UPDATED INDUSTRIAL/FLEX WAREHOUSE FOR SUBLEASE

- Unit consists of large open warehouse space, common restrooms, and common breakroom/kitchenette
- NEW updates: heating system, thermostats, LED lights, sprinklers, high-speed fiber internet, and smoke alarms
- (2) 10' loading docks and (1) 14' overhead drive-in door
- Power: 3-Phase, 1,200 Amp, 277/480 Volt
- Zoned industrialClear height: 14'

# **PROPERTY PHOTOS**