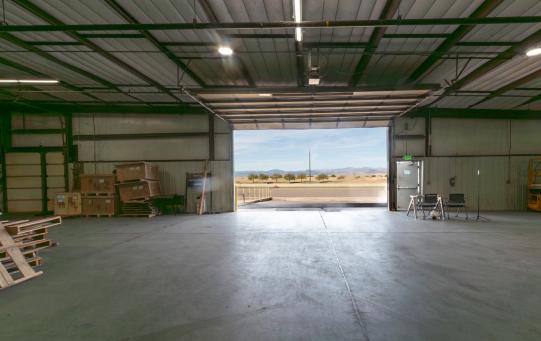

# **PROPERTY PHOTOS**

#### NEWLY UPDATED INDUSTRIAL/FLEX WAREHOUSE FOR SUBLEASE

- Unit consists of large open warehouse space, common restrooms, and common breakroom/kitchenette
- NEW updates: heating system, thermostats, LED lights, sprinklers, high-speed fiber internet, and smoke alarms
- (2) 10' loading docks and (1) 14' overhead drive-in door
- Power: 3-Phase, 1,200 Amp, 277/480 Volt
- Zoned industrialClear height: 14'