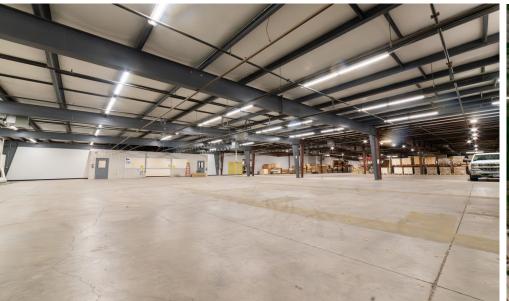

# **PROPERTY PHOTOS**

#### NEWLY UPDATED INDUSTRIAL/FLEX WAREHOUSE FOR SUBLEASE

- Unit consists of large open warehouse space, common restrooms, and common breakroom/kitchenette
- NEW updates: heating system, thermostats, LED lights, sprinklers, high-speed fiber internet, and smoke alarms
- (2) 10' loading docks and (1) 14' overhead drive-in door
- Power: 3-Phase, 1,200 Amp, 277/480 Volt
- Zoned industrialClear height: 14'