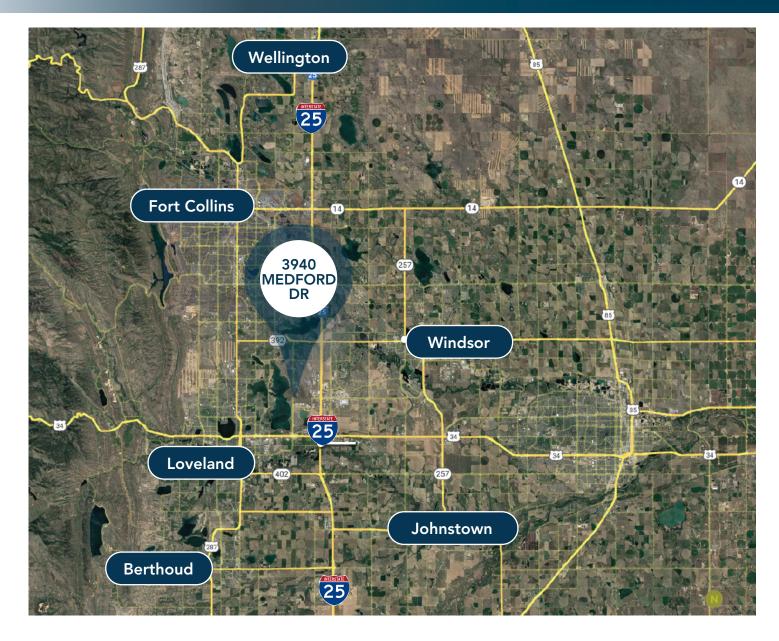

Space Available:

5,000 – 33,250 SF

Sublease Rate:

\$10.25/SF

NNN Rate:

\$3.02/SF

\*2025 estimated

#### NEWLY UPDATED INDUSTRIAL/FLEX WAREHOUSE FOR SUBLEASE

- Unit consists of large open warehouse space, common restrooms, and common breakroom/kitchenette
- NEW updates: heating system, thermostats, LED lights, sprinklers, high-speed fiber internet, and smoke alarms
- (2) 10' loading docks and (1) 14' overhead drive-in door
- Power: 3-Phase, 1,200 Amp, 277/480 Volt
- Zoned industrialClear height: 14'





# **PROPERTY PHOTOS**











## **AERIAL PHOTOS**











Information contained herein is not guaranteed. Potential land purchasers and tenants are advised to verify all information. Price, terms and information are subject to change.



### **REGIONAL MAP**





#### **LOCAL MAP**





CONTACT: Marc Robson • 970.215.4438 • mrobson@waypointRE.

MARC ROBSON

125 S Howes Street Suite 500, Fort Collins, CO 80521 • 970-632-5050 • www.waypointRE.com