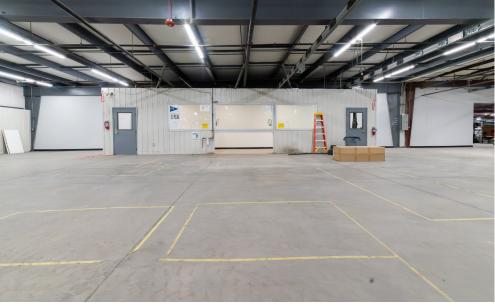

# **PROPERTY PHOTOS**

#### NEWLY UPDATED INDUSTRIAL/FLEX WAREHOUSE FOR SUBLEASE

- Unit consists of large open warehouse space, common restrooms, and common breakroom/kitchenette
- NEW updates: heating system, thermostats, LED lights, sprinklers, high-speed fiber internet, and smoke alarms
- (2) 10' loading docks and (1) 14' overhead drive-in door
- Power: 3-Phase, 1,200 Amp, 277/480 Volt
- Zoned industrialClear height: 14'