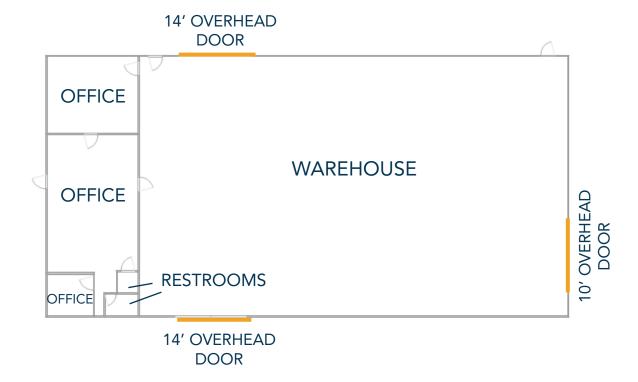

### **BUILDING 1 FLOOR PLAN**

## PROPERTY FEATURES

Lot Size: 37,491 SF

Zoning: Industrial

Clear Height: 16'

Drive-In Doors: 2 (14') and 7 (10')

Buildings Total SF: 14,244 SF

#### **Building 1:**

• SF: 7,200

• Two 14' overhead drive in doors

• One 10' overhead drive in door