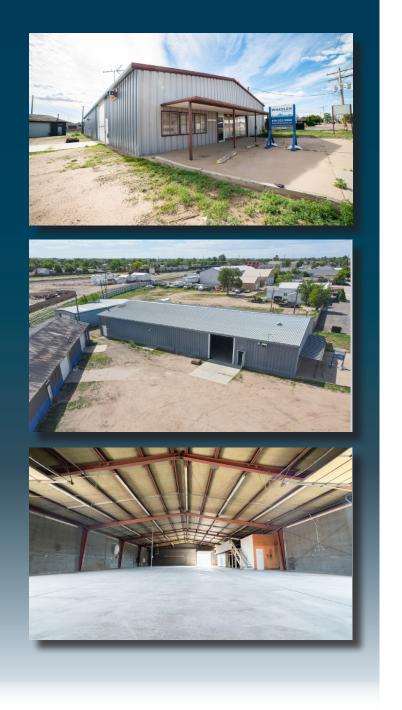

$1,994,160.00 \$140.00/SF

#### LARGE INDUSTRIAL/OFFICE SPACE AVAILABLE IN FORT LUPTON

- Property features 3 industrial buildings with multiple drive-in overhead doors
- Private office space, breakroom area, restrooms and storage space
- Centrally located in Fort Lupton and right off of US Highway 85
- Easy access to Metro Denver and Northern Colorado











## PROPERTY FEATURES

Lot Size: 37,491 SF

Zoning: Industrial

Clear Height: 16'

Drive-In Doors: 2 (14') and 7 (10')

Buildings Total SF: 14,244 SF

#### **Building 1:**

• SF: 7,200

• Two 14' overhead drive in doors

• One 10' overhead drive in door

### **Building 2:**

• SF: 5,100 SF

• Four 10' overhead drive in doors

### **Building 3:**

• SF: 1,944 SF

• Two 10' overhead drive in doors

• Two 14' overhead drive in doors



### **BUILDING 1 FLOOR PLAN**







# **PROPERTY PHOTOS**













### 1100 DENVER AVE, FORT LUPTON CO









CONTACT: Brian Smerud, CCIM • 970-415-0538 • bsmerud@waypointRE.com Greg Wheeler • 970-690-3143