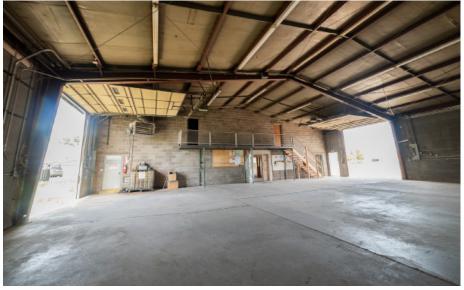

AILABLE IN FORT LUPTON

- Property features 3 industrial buildings with multiple drive-in overhead doors
- Private office space, breakroom area, restrooms and storage space
- Centrally located in Fort Lupton and right off of US Highway 85
- Easy access to Metro Denver and Northern Colorado











## PROPERTY FEATURES

Lot Size: 37,491 SF

Zoning: Industrial

Clear Height: 16'

Drive-In Doors: 2 (14') and 7 (10')

Buildings Total SF: 14,244 SF

#### **Building 1:**

• SF: 7,200

• Two 14' overhead drive in doors

• One 10' overhead drive in door

### **Building 2:**

• SF: 5,100 SF

• Four 10' overhead drive in doors

### **Building 3:**

• SF: 1,944 SF

• Two 10' overhead drive in doors

• Two 14' overhead drive in doors



### **BUILDING 1 FLOOR PLAN**







# **PROPERTY PHOTOS**













### 1100 DENVER AVE, FORT LUPTON CO









CONTACT: Brian Smerud, CCIM • 970-415-0538 • bsmerud@waypointRE.com Greg Wheeler • 970-690-3143