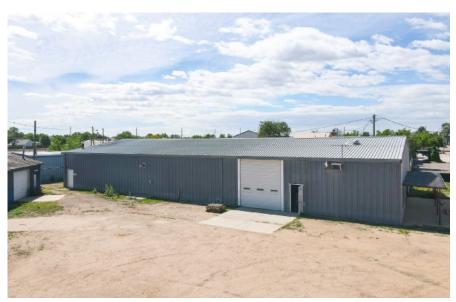

AVAILABLE IN FORT LUPTON

- Property features 3 industrial buildings with multiple drive-in overhead doors
- Private office space, breakroom area, restrooms and storage space
- Centrally located in Fort Lupton and right off of US Highway 85
- Easy access to Metro Denver and Northern Colorado











## PROPERTY FEATURES

Lot Size: 37,491 SF

Zoning: Industrial

Clear Height: 16'

Drive-In Doors: 2 (14') and 7 (10')

Buildings Total SF: 14,244 SF

#### **Building 1:**

• SF: 7,200

• Two 14' overhead drive in doors

• One 10' overhead drive in door

### **Building 2:**

• SF: 5,100 SF

• Four 10' overhead drive in doors

### **Building 3:**

• SF: 1,944 SF

• Two 10' overhead drive in doors

• Two 14' overhead drive in doors



### **BUILDING 1 FLOOR PLAN**







# **PROPERTY PHOTOS**













### 1100 DENVER AVE, FORT LUPTON CO









CONTACT: Brian Smerud, CCIM • 970-415-0538 • bsmerud@waypointRE.com Greg Wheeler • 970-690-3143