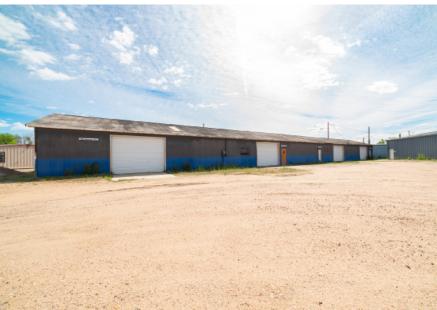

LABLE IN FORT LUPTON

- Property features 3 industrial buildings with multiple drive-in overhead doors
- Private office space, breakroom area, restrooms and storage space
- Centrally located in Fort Lupton and right off of US Highway 85
- Easy access to Metro Denver and Northern Colorado











## PROPERTY FEATURES

Lot Size: 37,491 SF

Zoning: Industrial

Clear Height: 16'

Drive-In Doors: 2 (14') and 7 (10')

Buildings Total SF: 14,244 SF

#### **Building 1:**

• SF: 7,200

• Two 14' overhead drive in doors

• One 10' overhead drive in door

### **Building 2:**

• SF: 5,100 SF

• Four 10' overhead drive in doors

### **Building 3:**

• SF: 1,944 SF

• Two 10' overhead drive in doors

• Two 14' overhead drive in doors



### **BUILDING 1 FLOOR PLAN**







# **PROPERTY PHOTOS**













### 1100 DENVER AVE, FORT LUPTON CO









CONTACT: Brian Smerud, CCIM • 970-415-0538 • bsmerud@waypointRE.com Greg Wheeler • 970-690-3143