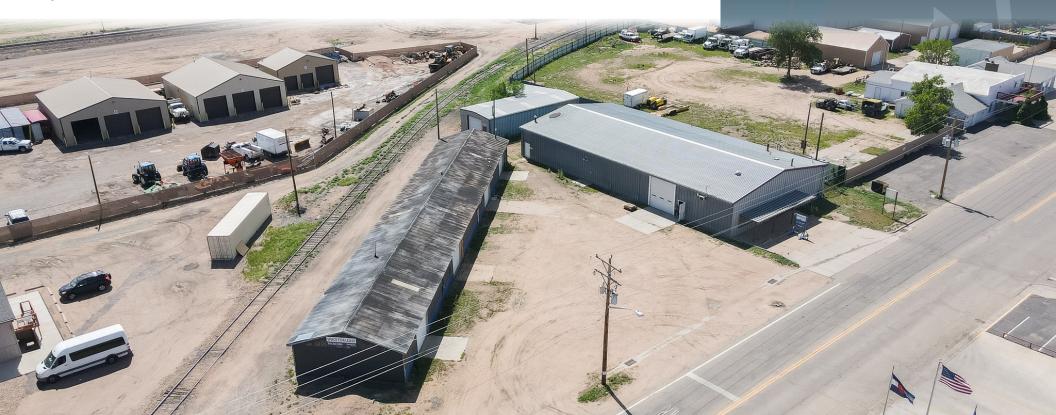

#### LARGE INDUSTRIAL/OFFICE SPACE AVAILABLE IN FORT LUPTON

- Property features 3 industrial buildings with multiple drive-in overhead doors
- Private office space, breakroom area, restrooms and storage space
- Centrally located in Fort Lupton and right off of US Highway 85
- Easy access to Metro Denver and Northern Colorado

## PROPERTY FEATURES

Lot Size: 37,491 SF

Zoning: Industrial

Clear Height: 16'

Drive-In Doors: 2 (14') and 7 (10')

Buildings Total SF: 14,244 SF