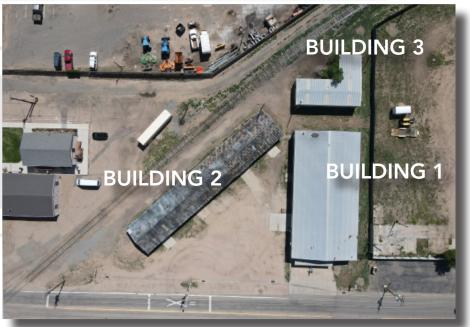

#### **Building 1:**

• SF: 7,200

• Two 14' overhead drive in doors

• One 10' overhead drive in door

### **Building 2:**

• SF: 5,100 SF

• Four 10' overhead drive in doors

### **Building 3:**

• SF: 1,944 SF

• Two 10' overhead drive in doors

• Two 14' overhead drive in doors