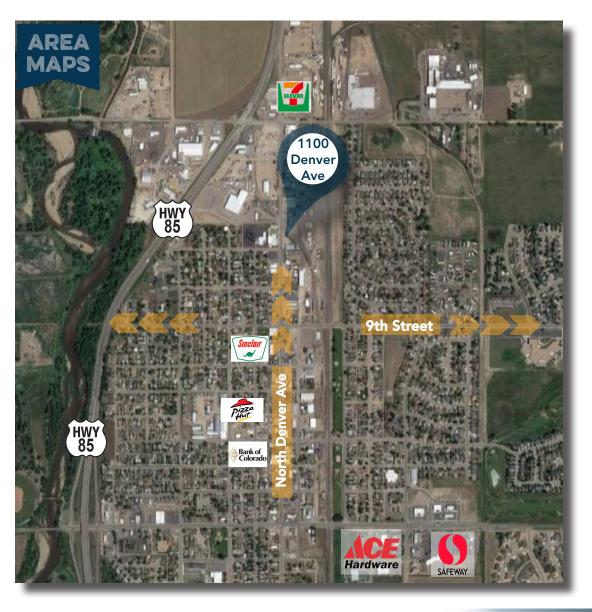

## 1100 DENVER AVE FORT LUPTON, CO 80621

Space Available 14,244 SF **Sale Price** \$1,994,160.00 \$140.00/SF

### 1100 DENVER AVE, FORT LUPTON CO

CONTACT: Brian Smerud, CCIM • 970-415-0538 • bsmerud@waypointRE.com Greg Wheeler • 970-690-3143