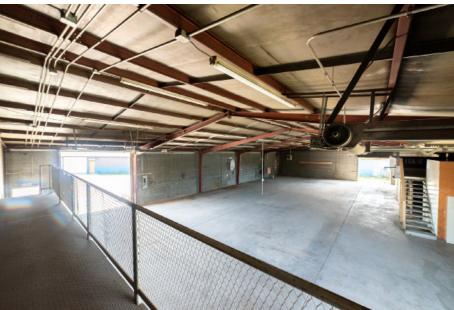

BLE IN FORT LUPTON

- Property features 3 industrial buildings with multiple drive-in overhead doors
- Private office space, breakroom area, restrooms and storage space
- Centrally located in Fort Lupton and right off of US Highway 85
- Easy access to Metro Denver and Northern Colorado











## PROPERTY FEATURES

Lot Size: 37,491 SF

Zoning: Industrial

Clear Height: 16'

Drive-In Doors: 2 (14') and 7 (10')

Buildings Total SF: 14,244 SF

#### **Building 1:**

• SF: 7,200

• Two 14' overhead drive in doors

• One 10' overhead drive in door

### **Building 2:**

• SF: 5,100 SF

• Four 10' overhead drive in doors

### **Building 3:**

• SF: 1,944 SF

• Two 10' overhead drive in doors

• Two 14' overhead drive in doors



### **BUILDING 1 FLOOR PLAN**







# **PROPERTY PHOTOS**













### 1100 DENVER AVE, FORT LUPTON CO









CONTACT: Brian Smerud, CCIM • 970-415-0538 • bsmerud@waypointRE.com Greg Wheeler • 970-690-3143