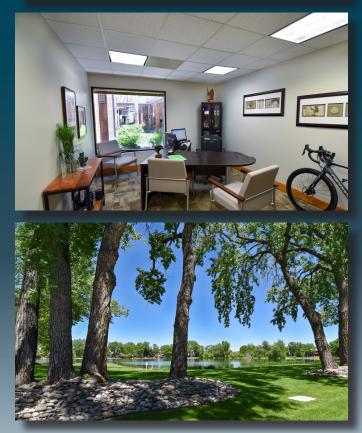

Suite 110 787 SF

# Lease Rate NNN Rate \$18.00 / SF NNN \$12.39 / SF

Utilities Included

760 WHALERS WAY FORT COLLINS, CO 80525

760-C

STUNNING LAKE FRONT OFFICE BUILDINGS LOCATED IN A OUTSTANDING CAMPUS SETTING

- Exceptional location adjacent to Harmony Corridor with quick access to restaurants, retail, and I-25
- Professional office includes two private offices, storage, lobby & kitchenette
- Large windows to allow for ample natural light
- Abundance of parking

## PROPERTY PHOTOS SUITE 110







## **FLOOR PLAN**



Information contained herein is not guaranteed. Potential land purchasers and tenants are advised to verify all information. Price, terms and information are subject to change.

### 760 WHALERS WAY

AREA MAPS



Information contained herein is not guaranteed. Potential land purchasers and tenants are advised to verify all information. Price, terms and information are subject to change.

#### CONTACT: Nick Norton • 970-213-3116 • nnorton@waypointRE.com

Jake Arnold • 970-294-5331 • jarnold@waypointRE.com

NICK NORTON / JAKE ARNOLD 125 S Howes Street Suite 500, Fort Collins, CO 80521 • 970-632-5050 • www.waypointRE.com