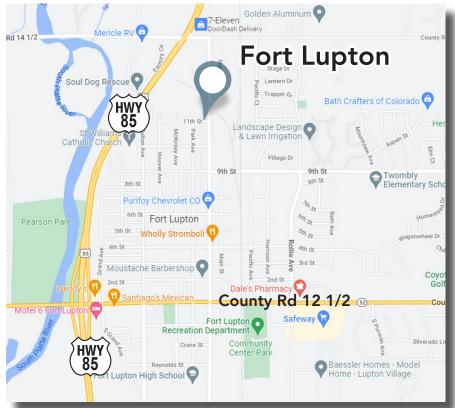

1100 DENVER AVE FORT LUPTON, CO 80621

Space Available 14,244 SF Sale Price \$2,279,040.00 Price / SF \$160.00/SF

LARGE INDUSTRIAL/OFFICE SPACE AVAILABLE IN FORT LUPTON

- Property features 3 industrial buildings with multiple drive-in overhead doors
- Private office space, breakroom area, restrooms and storage space
- Centrally located in Fort Lupton and right off of US Highway 85
- Easy access to Metro Denver and Northern Colorado

### 1100 DENVER AVE, FORT LUPTON CO

CONTACT: Brian Smerud, CCIM • 970-415-0538 • bsmerud@waypointRE.com Greg Wheeler • 970-690-3143

BRIAN SMERUD, CCIM / GREG WHEELER 125 S Howes Street Suite 500, Fort Collins, CO 80521 • 970-632-5050 • www.waypointRE.com