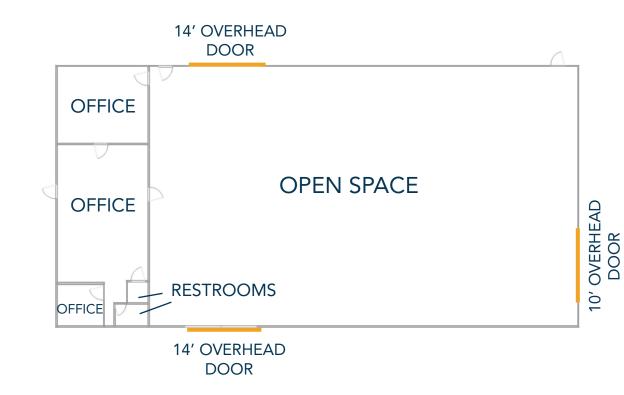

### **BUILDING 1 FLOOR PLAN**

#### Building 1:

- SF: 7,200
- Two 14' overhead drive in doors
- One 10' overhead drive in door