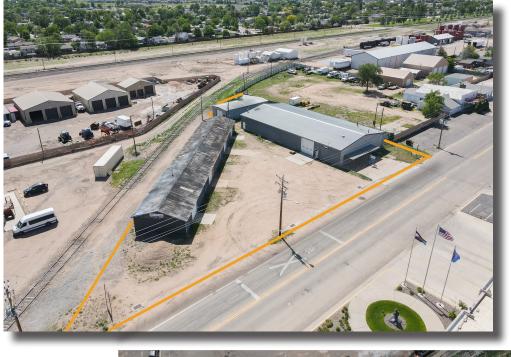

1100 DENVER AVE FORT LUPTON, CO 80621

Space Available 14,244 SF Sale Price \$2,279,040.00 Price / SF \$160.00/SF

LARGE INDUSTRIAL/OFFICE SPACE AVAILABLE IN FORT LUPTON

- Property features 3 industrial buildings with multiple drive-in overhead doors
- Private office space, breakroom area, restrooms and storage space
- Centrally located in Fort Lupton and right off of US Highway 85
- Easy access to Metro Denver and Northern Colorado

# **PROPERTY FEATURES**

Lot Size: 37,491 SF

Zoning: Industrial

Clear Height: 16' Drive-In Doors: 2 (14') and 7 (10')

Buildings Total SF: 14,244 SF