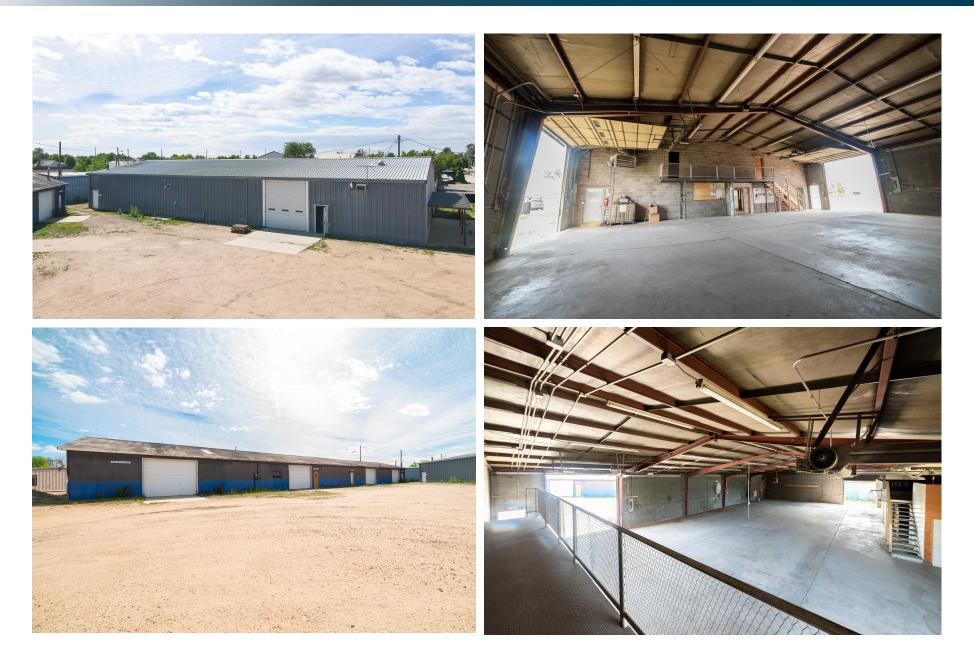

## **PROPERTY PHOTOS**

1100 DENVER AVE FORT LUPTON, CO 80621

Space Available 14,244 SF Sale Price \$2,279,040.00 Price / SF \$160.00/SF

LARGE INDUSTRIAL/OFFICE SPACE AVAILABLE IN FORT LUPTON

- Property features 3 industrial buildings with multiple drive-in overhead doors
- Private office space, breakroom area, restrooms and storage space
- Centrally located in Fort Lupton and right off of US Highway 85
- Easy access to Metro Denver and Northern Colorado

# **PROPERTY FEATURES**

Lot Size: 37,491 SF

Zoning: Industrial

Clear Height: 16' Drive-In Doors: 2 (14') and 7 (10')

Buildings Total SF: 14,244 SF