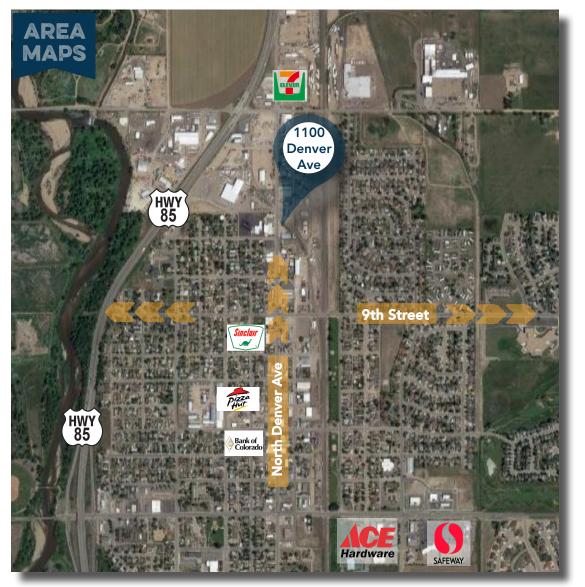

1100 DENVER AVE FORT LUPTON, CO 80621

Space Available 14,244 SF Sale Price \$2,279,040.00 Price / SF \$160.00/SF

LARGE INDUSTRIAL/OFFICE SPACE AVAILABLE IN FORT LUPTON

- Property features 3 industrial buildings with multiple drive-in overhead doors
- Private office space, breakroom area, restrooms and storage space
- Centrally located in Fort Lupton and right off of US Highway 85
- Easy access to Metro Denver and Northern Colorado

### 1100 DENVER AVE, FORT LUPTON CO

CONTACT: Brian Smerud, CCIM • 970-415-0538 • bsmerud@waypointRE.com Greg Wheeler • 970-690-3143

BRIAN SMERUD, CCIM / GREG WHEELER 125 S Howes Street Suite 500, Fort Collins, CO 80521 • 970-632-5050 • www.waypointRE.com