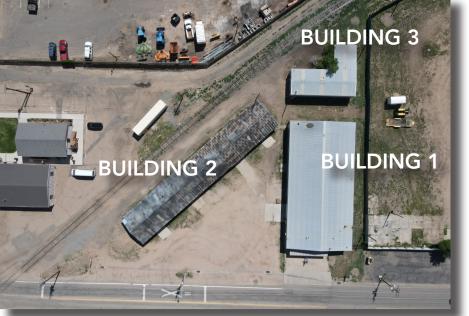

#### Building 1:

- SF: 7,200
- Two 14' overhead drive in doors
- One 10' overhead drive in door

#### **Building 2:**

- SF: 5,100 SF
- Four 10' overhead drive in doors

#### Building 3:

- SF: 1,944 SF
- Two 10' overhead drive in doors
- Two 14' overhead drive in doors