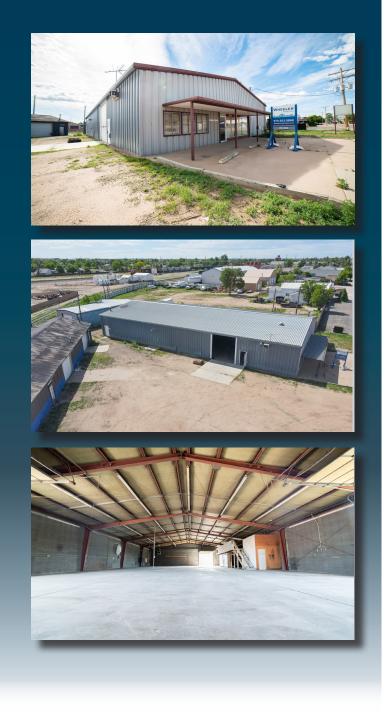

ice / SF \$160.00/SF



LARGE INDUSTRIAL/OFFICE SPACE AVAILABLE IN FORT LUPTON

- Property features 3 industrial buildings with multiple drive-in overhead doors
- Private office space, breakroom area, restrooms and storage space
- Centrally located in Fort Lupton and right off of US Highway 85
- Easy access to Metro Denver and Northern Colorado





WHEELER

Properties



# **PROPERTY FEATURES**

Lot Size: 37,491 SF

Zoning: Industrial

Clear Height: 16' Drive-In Doors: 2 (14') and 7 (10')

Buildings Total SF: 14,244 SF

#### Building 1:

- SF: 7,200
- Two 14' overhead drive in doors
- One 10' overhead drive in door

#### **Building 2:**

- SF: 5,100 SF
- Four 10' overhead drive in doors

#### Building 3:

- SF: 1,944 SF
- Two 10' overhead drive in doors
- Two 14' overhead drive in doors



### **BUILDING 1 FLOOR PLAN**





## **PROPERTY PHOTOS**







### 1100 DENVER AVE, FORT LUPTON CO





CONTACT: Brian Smerud, CCIM • 970-415-0538 • bsmerud@waypointRE.com Greg Wheeler • 970-690-3143



BRIAN SMERUD, CCIM / GREG WHEELER 125 S Howes Street Suite 500, Fort Collins, CO 80521 • 970-632-5050 • www.waypointRE.com