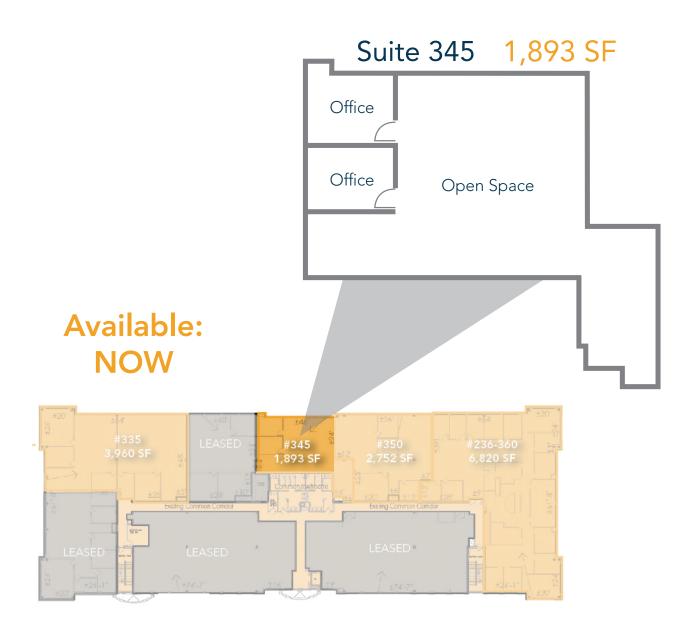

#### **BUILDING 100 - LEVEL 2**





#### **BUILDING 300 - LEVEL 2**





Suite 156 4,589 SF



## **Available:** 11/30/24





### FLOOR PLAN: BLDG 100 - SUITE 158

## Available: NOW



Suite 158 1,298 SF





### PROPERTY PHOTOS: SUITE 236–360













#### FLOOR PLAN: BLDG 300 / SUITE 236-360









# Available: NOW









### Suite 350 2,752 SF











Information contained herein is not guaranteed. Potential land purchasers and tenants are advised to verify all information. Price, terms and information are subject to change.



CONTACT: Jake Arnold • 970-294-5331 • jarnold@waypointRE.com Nick Norton, CCIM • 970-213-3116 • nnorton@waypointRE.com