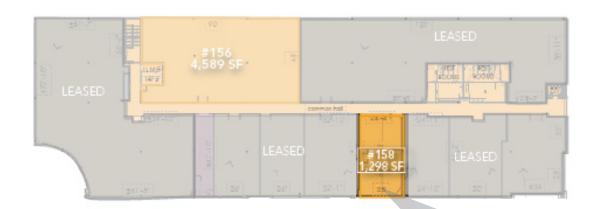

#### **BUILDING 100 - LEVEL 2**





#### **BUILDING 300 - LEVEL 2**





Suite 156 4,589 SF



## **Available:** 11/30/24





### FLOOR PLAN: BLDG 100 - SUITE 158

## Available: NOW



Suite 158 1,298 SF





### PROPERTY PHOTOS: SUITE 236–360













#### FLOOR PLAN: BLDG 300 / SUITE 236-360









# Available: NOW









### Suite 350 2,752 SF











Information contained herein is not guaranteed. Potential land purchasers and tenants are advised to verify all information. Price, terms and information are subject to change.



CONTACT: Jake Arnold • 970-294-5331 • jarnold@waypointRE.com Nick Norton, CCIM • 970-213-3116 • nnorton@waypointRE.com