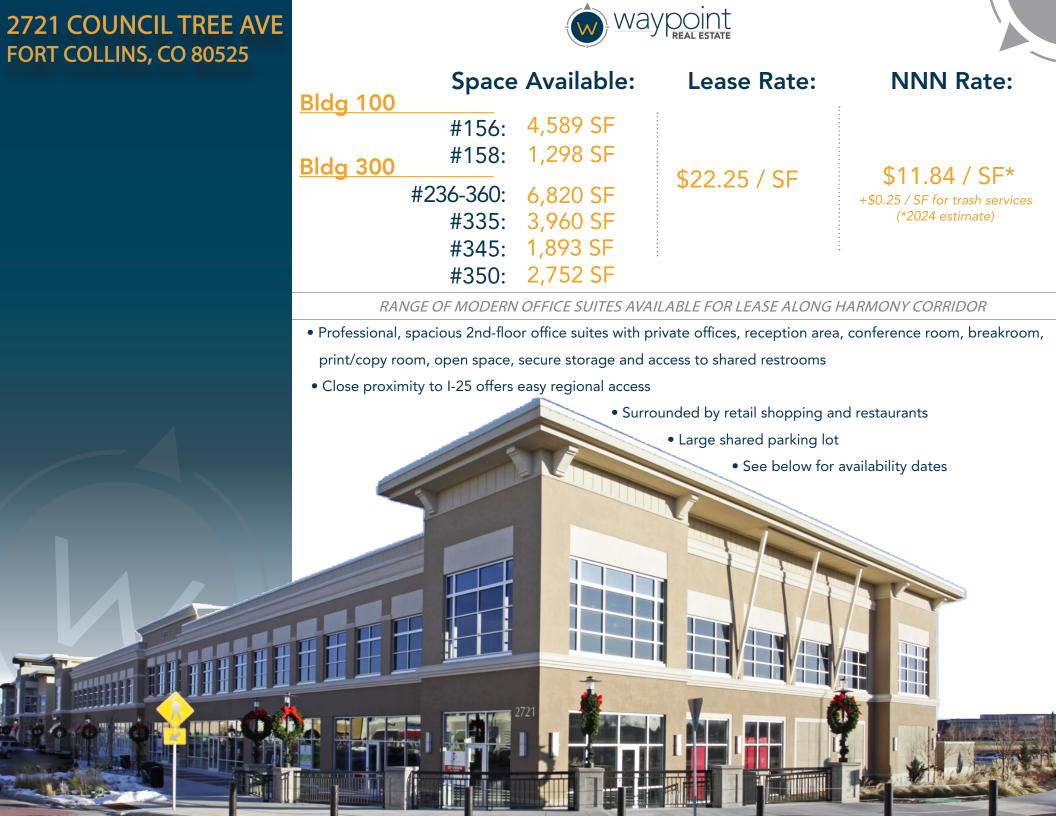

#### **BUILDING 100 - LEVEL 2**

#### **BUILDING 300 - LEVEL 2**

Suite 156 4,589 SF

## **Available:** 11/30/24

## Available: NOW

Suite 158 1,298 SF

# Available: NOW

### Suite 350 2,752 SF

Information contained herein is not guaranteed. Potential land purchasers and tenants are advised to verify all information. Price, terms and information are subject to change.

CONTACT: Jake Arnold • 970-294-5331 • jarnold@waypointRE.com Nick Norton, CCIM • 970-213-3116 • nnorton@waypointRE.com