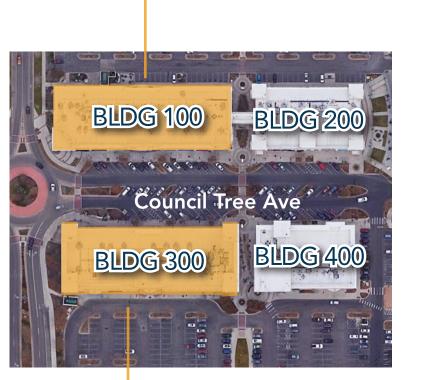

#### **BUILDING 100 - LEVEL 2**

#### **BUILDING 300 - LEVEL 2**

Suite 156 4,589 SF