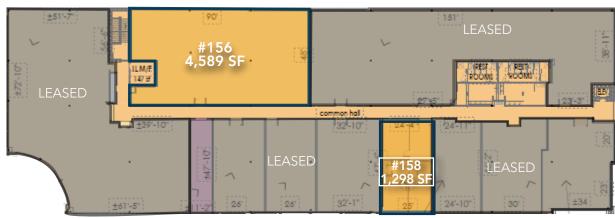

#### **BUILDING 100 - LEVEL 2**

## **Available:** 11/30/24

### FLOOR PLAN: BLDG 100 - SUITE 158

## Available: NOW

Suite 158 1,298 SF