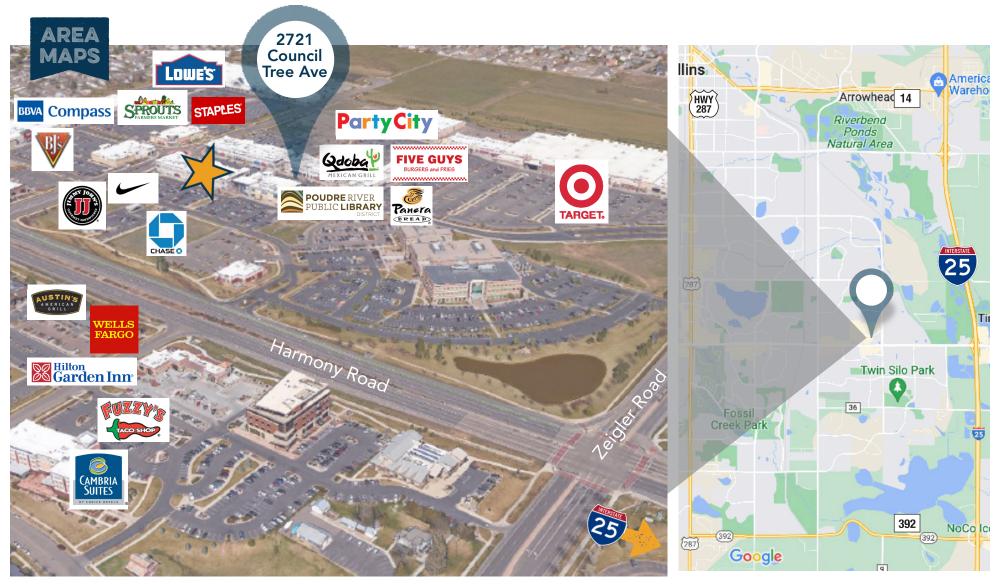

#### **BUILDING 100 - LEVEL 2**





#### **BUILDING 300 - LEVEL 2**





Suite 156 4,589 SF



## **Available:** 11/30/24





### FLOOR PLAN: BLDG 100 - SUITE 158

## Available: NOW



Suite 158 1,298 SF





### PROPERTY PHOTOS: SUITE 236–360













#### FLOOR PLAN: BLDG 300 / SUITE 236-360









# Available: NOW









### Suite 350 2,752 SF











Information contained herein is not guaranteed. Potential land purchasers and tenants are advised to verify all information. Price, terms and information are subject to change.



CONTACT: Jake Arnold • 970-294-5331 • jarnold@waypointRE.com Nick Norton, CCIM • 970-213-3116 • nnorton@waypointRE.com