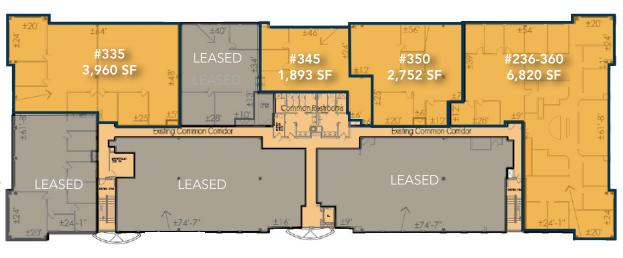

#### **BUILDING 300 - LEVEL 2**

Suite 156 4,589 SF

### PROPERTY PHOTOS: SUITE 236–360

#### FLOOR PLAN: BLDG 300 / SUITE 236-360

# Available: NOW

### Suite 350 2,752 SF

Information contained herein is not guaranteed. Potential land purchasers and tenants are advised to verify all information. Price, terms and information are subject to change.

CONTACT: Jake Arnold • 970-294-5331 • jarnold@waypointRE.com Nick Norton, CCIM • 970-213-3116 • nnorton@waypointRE.com