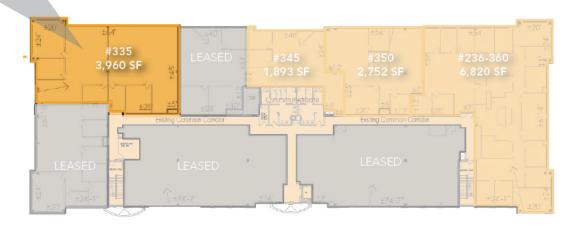

#### **BUILDING 100 - LEVEL 2**





#### **BUILDING 300 - LEVEL 2**





Suite 156 4,589 SF



## **Available:** 11/30/24





### FLOOR PLAN: BLDG 100 - SUITE 158

## Available: NOW



Suite 158 1,298 SF





### PROPERTY PHOTOS: SUITE 236–360













#### FLOOR PLAN: BLDG 300 / SUITE 236-360









# Available: NOW









### Suite 350 2,752 SF











Information contained herein is not guaranteed. Potential land purchasers and tenants are advised to verify all information. Price, terms and information are subject to change.



CONTACT: Jake Arnold • 970-294-5331 • jarnold@waypointRE.com Nick Norton, CCIM • 970-213-3116 • nnorton@waypointRE.com