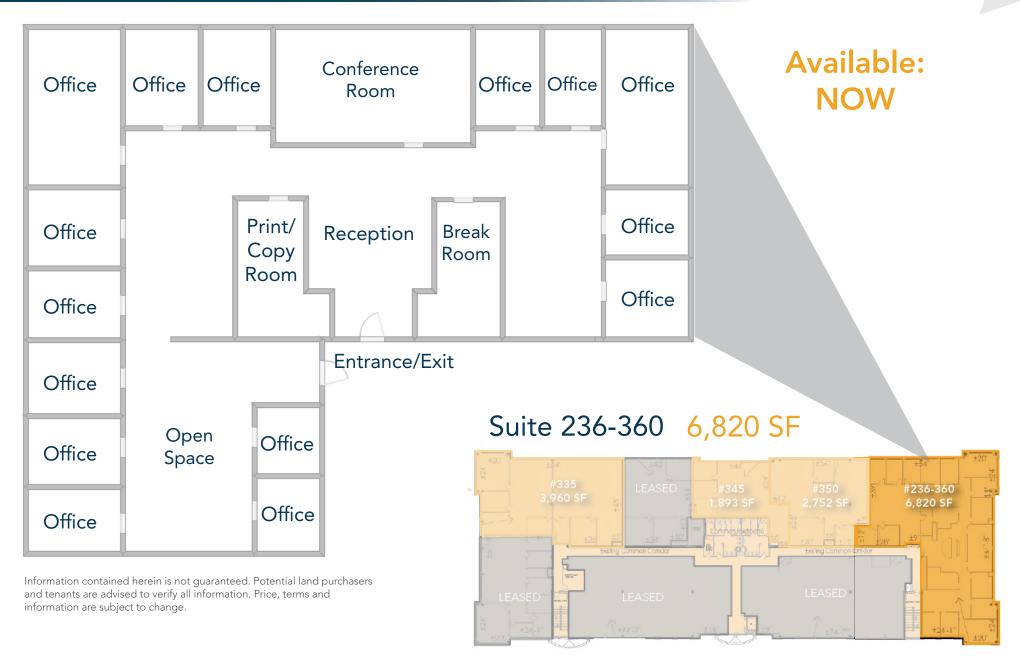

#### **BUILDING 300 - LEVEL 2**

Suite 156 4,589 SF

#### FLOOR PLAN: BLDG 300 / SUITE 236-360

# Available: NOW