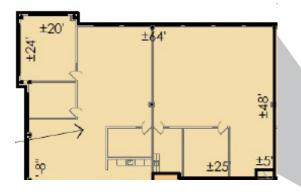

#### **BUILDING 100 - LEVEL 2**





#### **BUILDING 300 - LEVEL 2**





Suite 156 4,589 SF



## **Available:** 11/30/24





### FLOOR PLAN: BLDG 100 - SUITE 158

## Available: NOW



Suite 158 1,298 SF





### PROPERTY PHOTOS: SUITE 236–360













#### FLOOR PLAN: BLDG 300 / SUITE 236-360









# Available: NOW









### Suite 350 2,752 SF











Information contained herein is not guaranteed. Potential land purchasers and tenants are advised to verify all information. Price, terms and information are subject to change.



CONTACT: Jake Arnold • 970-294-5331 • jarnold@waypointRE.com Nick Norton, CCIM • 970-213-3116 • nnorton@waypointRE.com