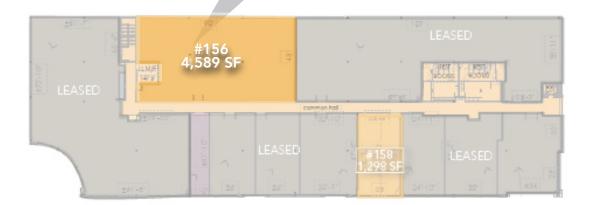

#### **BUILDING 100 - LEVEL 2**





#### **BUILDING 300 - LEVEL 2**





Suite 156 4,589 SF



## **Available:** 11/30/24





### FLOOR PLAN: BLDG 100 - SUITE 158

## Available: NOW



Suite 158 1,298 SF





### PROPERTY PHOTOS: SUITE 236–360













#### FLOOR PLAN: BLDG 300 / SUITE 236-360









# Available: NOW









### Suite 350 2,752 SF











Information contained herein is not guaranteed. Potential land purchasers and tenants are advised to verify all information. Price, terms and information are subject to change.



CONTACT: Jake Arnold • 970-294-5331 • jarnold@waypointRE.com Nick Norton, CCIM • 970-213-3116 • nnorton@waypointRE.com