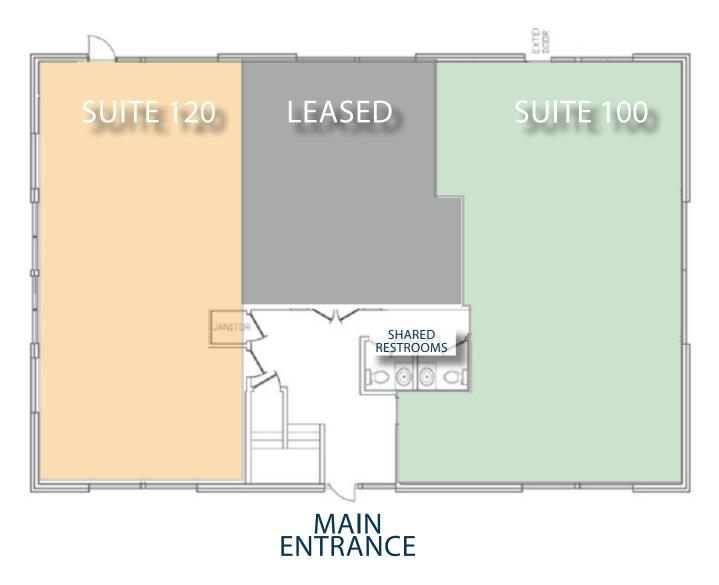

#### **BUILDING C - LOWER LEVEL FLOOR PLAN**

#### 1st Floor Total: 3,476 SF

Information contained herein is not guaranteed. Potential land purchasers and tenants are advised to verify all information. Price, terms and information are subject to change.