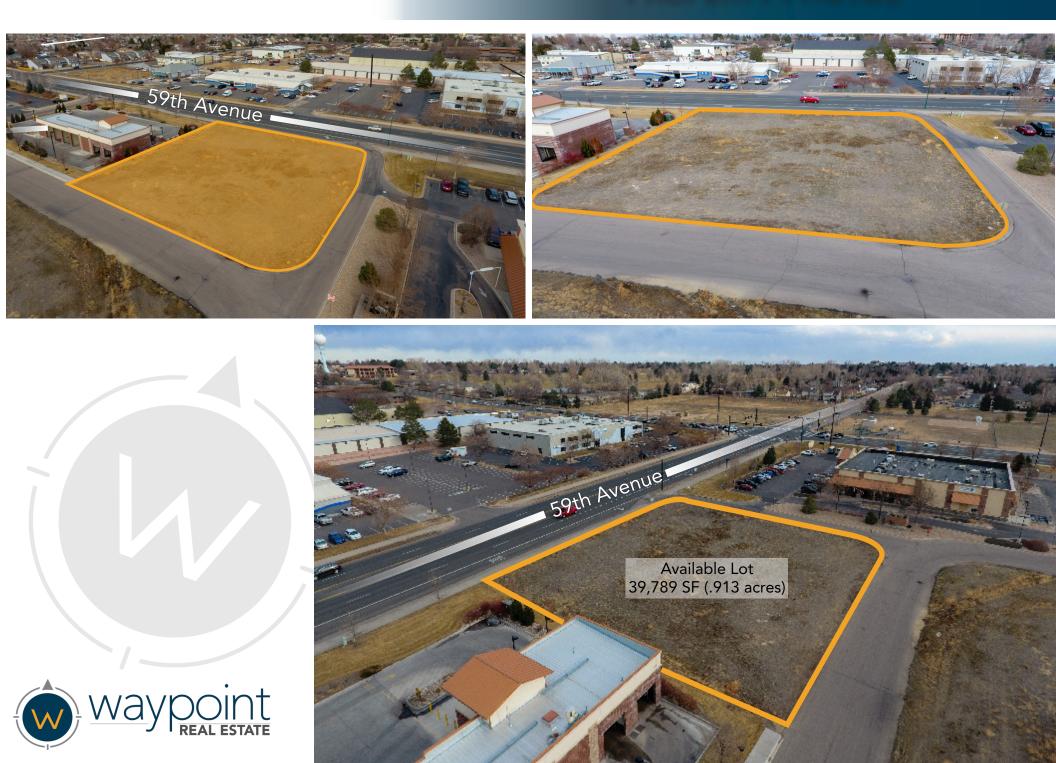

## **PROPERTY PHOTOS**

#### \$477,468 (\$12.00/SF) 39,789 SF (.913 acres)

COMMERCIAL ZONED LAND FOR SALE OFF HIGHLY TRAFFICKED ROAD IN GREELEY, CO

- High Demand Retail/Restaurant/Hospitality/Office
- Over 65,000 Households within 10 miles
- Over 45,000 Families within 10 miles