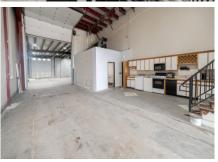

Space Available:

Lease Rate:

JOHNSTOWN, CO 80513 NNN Rate:

4,672 SF

\$16 - \$18/SF NNN

\$7.56/SF

(Includes all utilities + internet)

#### REGIONALLY LOCATED LIGHT-INDUSTRIAL SPACE FOR LEASE

- Consists of a large warehouse, (2) 14' drive-in overhead doors, front reception area, multiple offices, private restroom and secure storage
- 1.5 acre yard negotiable contact broker for more details
- 220v/3-phase power
- Floor drain
- Building signage available
- Located on I-25 corridor near Buc-ee's & Ledge Rock Center, a mixed-use master planned community

## HIGH DEMAND REGIONAL LOCATION

208 GATEWAY DR



# **PROPERTY PHOTOS**















# **AREA MAP**



### PROPERTY FLOOR PLAN





#### **AREA MAP**



CONTACT: David Katz, CCIM • 970-481-5808 • dkatz@waypointRE.com

Josh Guernsey • 970-218-2331 • jguernsey@waypointRE.com