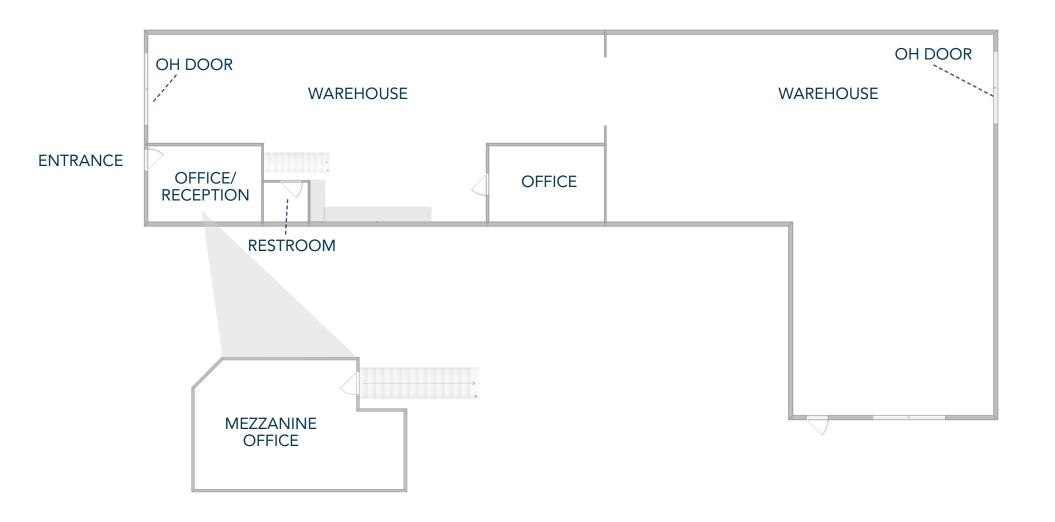

#### REGIONALLY LOCATED LIGHT-INDUSTRIAL SPACE FOR LEASE

- Consists of a large warehouse, (2) 14' drive-in overhead doors, front reception area, multiple offices, private restroom and secure storage
- 1.5 acre yard negotiable contact broker for more details
- 220v/3-phase power
- Floor drain
- Building signage available
- Located on I-25 corridor near Buc-ee's & Ledge Rock Center, a mixed-use master planned community

### PROPERTY FLOOR PLAN