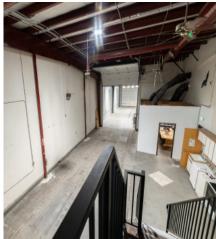

Space Available:

Lease Rate:

JOHNSTOWN, CO 80513 NNN Rate:

4,672 SF

\$16 - \$18/SF NNN

\$7.56/SF

(Includes all utilities + internet)

#### REGIONALLY LOCATED LIGHT-INDUSTRIAL SPACE FOR LEASE

- Consists of a large warehouse, (2) 14' drive-in overhead doors, front reception area, multiple offices, private restroom and secure storage
- 1.5 acre yard negotiable contact broker for more details
- 220v/3-phase power
- Floor drain
- Building signage available
- Located on I-25 corridor near Buc-ee's & Ledge Rock Center, a mixed-use master planned community

## HIGH DEMAND REGIONAL LOCATION

208 GATEWAY DR



# **PROPERTY PHOTOS**















# **AREA MAP**



### PROPERTY FLOOR PLAN





#### **AREA MAP**



CONTACT: David Katz, CCIM • 970-481-5808 • dkatz@waypointRE.com

Josh Guernsey • 970-218-2331 • jguernsey@waypointRE.com