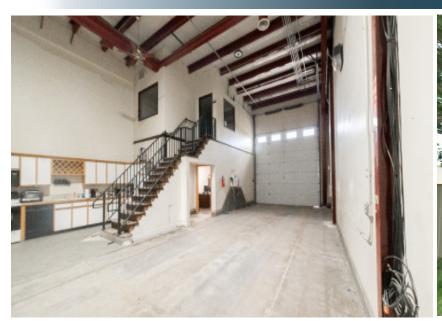

Space Available:

Lease Rate:

JOHNSTOWN, CO 80513 NNN Rate:

4,672 SF

\$16 - \$18/SF NNN

\$7.56/SF

(Includes all utilities + internet)

#### REGIONALLY LOCATED LIGHT-INDUSTRIAL SPACE FOR LEASE

- Consists of a large warehouse, (2) 14' drive-in overhead doors, front reception area, multiple offices, private restroom and secure storage
- 1.5 acre yard negotiable contact broker for more details
- 220v/3-phase power
- Floor drain
- Building signage available
- Located on I-25 corridor near Buc-ee's & Ledge Rock Center, a mixed-use master planned community

## HIGH DEMAND REGIONAL LOCATION

208 GATEWAY DR



# **PROPERTY PHOTOS**















# **AREA MAP**



### PROPERTY FLOOR PLAN





#### **AREA MAP**



CONTACT: David Katz, CCIM • 970-481-5808 • dkatz@waypointRE.com

Josh Guernsey • 970-218-2331 • jguernsey@waypointRE.com