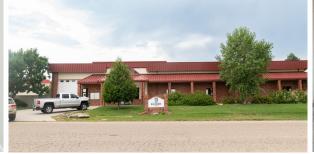

Space Available:

Lease Rate:

JOHNSTOWN, CO 80513 NNN Rate:

4,672 SF

\$16 - \$18/SF NNN

\$7.56/SF

(Includes all utilities + internet)

#### REGIONALLY LOCATED LIGHT-INDUSTRIAL SPACE FOR LEASE

- Consists of a large warehouse, (2) 14' drive-in overhead doors, front reception area, multiple offices, private restroom and secure storage
- 1.5 acre yard negotiable contact broker for more details
- 220v/3-phase power
- Floor drain
- Building signage available
- Located on I-25 corridor near Buc-ee's & Ledge Rock Center, a mixed-use master planned community

## HIGH DEMAND REGIONAL LOCATION

208 GATEWAY DR



# **PROPERTY PHOTOS**















# **AREA MAP**



### PROPERTY FLOOR PLAN





#### **AREA MAP**



CONTACT: David Katz, CCIM • 970-481-5808 • dkatz@waypointRE.com

Josh Guernsey • 970-218-2331 • jguernsey@waypointRE.com