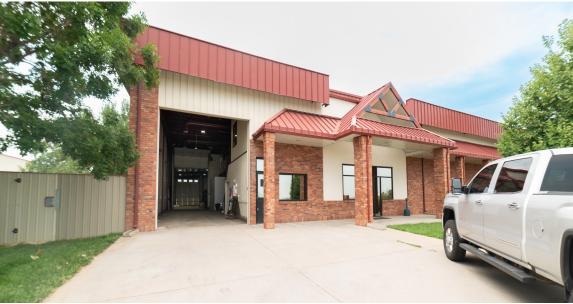

Space Available:

Lease Rate:

JOHNSTOWN, CO 80513 NNN Rate:

4,672 SF

\$16 - \$18/SF NNN

\$7.56/SF

(Includes all utilities + internet)

#### REGIONALLY LOCATED LIGHT-INDUSTRIAL SPACE FOR LEASE

- Consists of a large warehouse, (2) 14' drive-in overhead doors, front reception area, multiple offices, private restroom and secure storage
- 1.5 acre yard negotiable contact broker for more details
- 220v/3-phase power
- Floor drain
- Building signage available
- Located on I-25 corridor near Buc-ee's & Ledge Rock Center, a mixed-use master planned community

## HIGH DEMAND REGIONAL LOCATION

208 GATEWAY DR



# **PROPERTY PHOTOS**















# **AREA MAP**



### PROPERTY FLOOR PLAN





#### **AREA MAP**



CONTACT: David Katz, CCIM • 970-481-5808 • dkatz@waypointRE.com

Josh Guernsey • 970-218-2331 • jguernsey@waypointRE.com