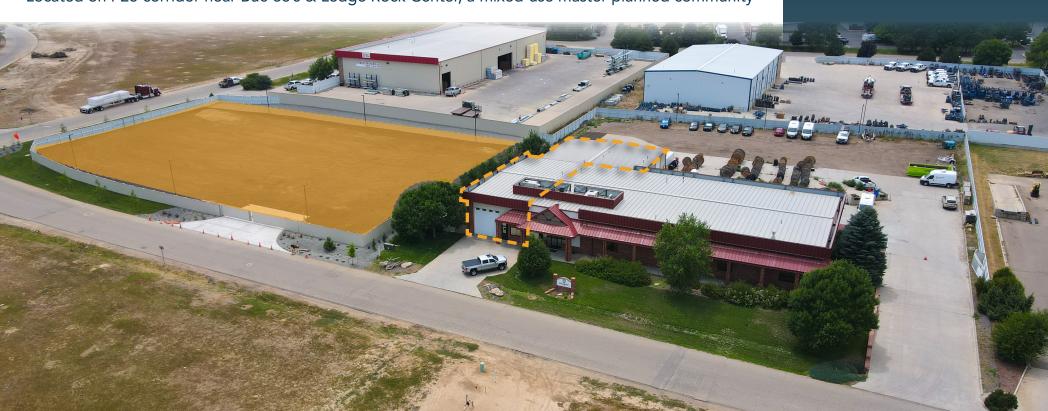

#### REGIONALLY LOCATED LIGHT-INDUSTRIAL SPACE FOR LEASE

- Consists of a large warehouse, (2) 14' drive-in overhead doors, front reception area, multiple offices, private restroom and secure storage
- 1.5 acre yard negotiable contact broker for more details
- 220v/3-phase power
- Floor drain
- Building signage available
- Located on I-25 corridor near Buc-ee's & Ledge Rock Center, a mixed-use master planned community

## HIGH DEMAND REGIONAL LOCATION

208 GATEWAY DR