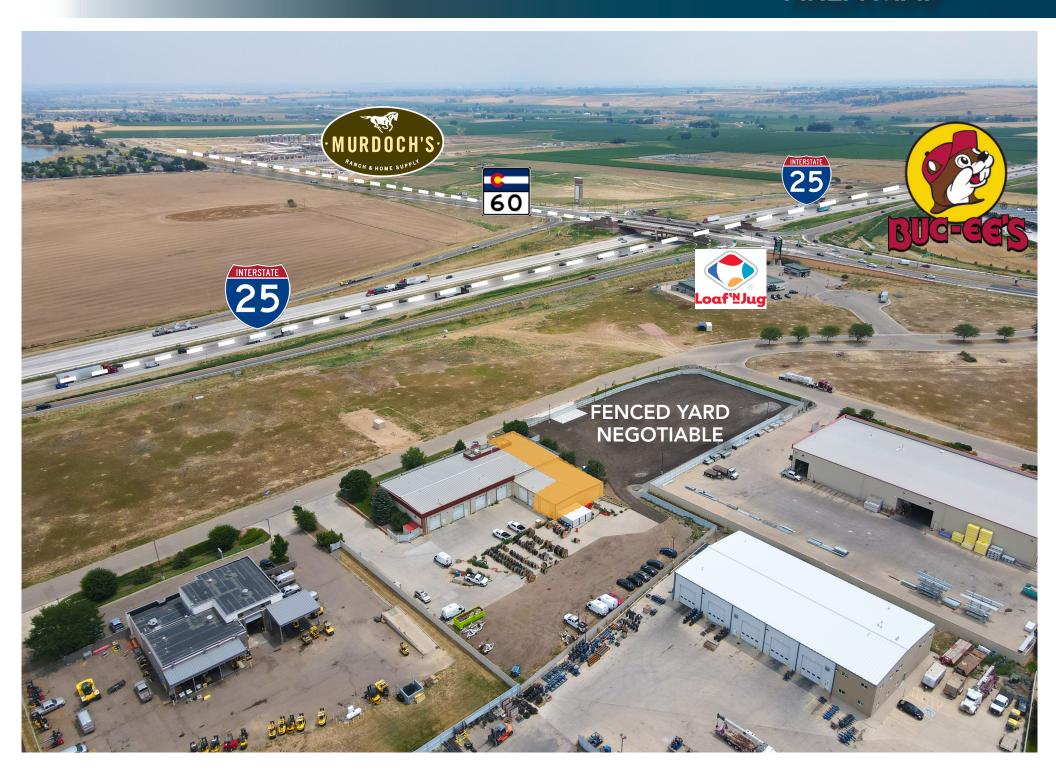

#### REGIONALLY LOCATED LIGHT-INDUSTRIAL SPACE FOR LEASE

- Consists of a large warehouse, (2) 14' drive-in overhead doors, front reception area, multiple offices, private restroom and secure storage
- 1.5 acre yard negotiable contact broker for more details
- 220v/3-phase power
- Floor drain
- Building signage available
- Located on I-25 corridor near Buc-ee's & Ledge Rock Center, a mixed-use master planned community

# **PROPERTY PHOTOS**