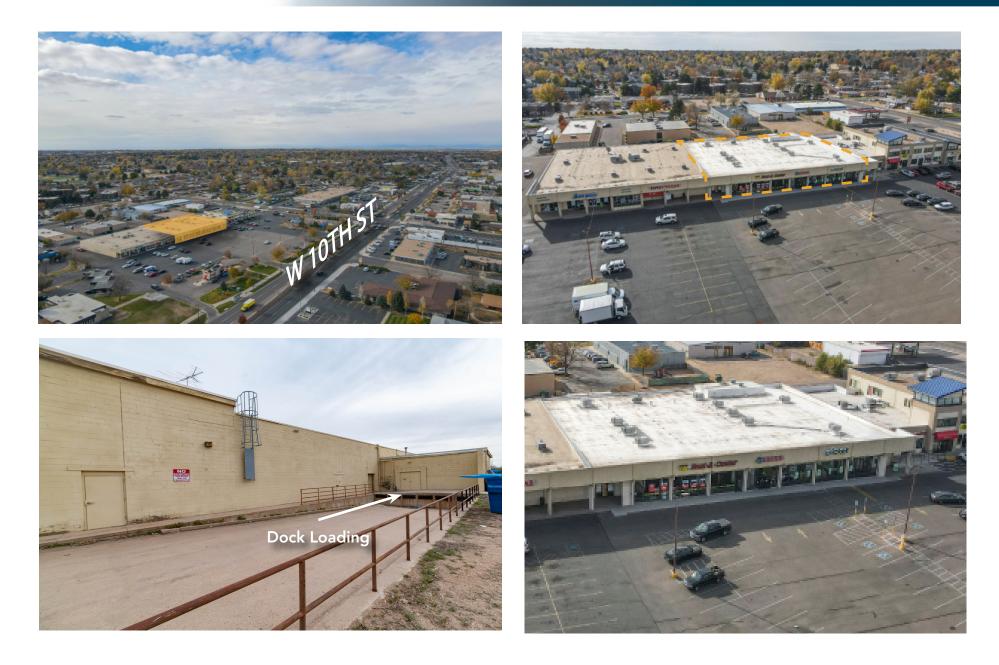

# FOR SALE OR LEASE

**YOUR SIGN** 



- Prime location along West 10th St
- Ample parking for tenant and customers
- Traffic Counts: 23,000 VPD (2021)
- T.I. allowance negotiable
- Building and monument signage
- Overhead drive-in door and dock high loading area

**YOUR SIGN** 

#### 2700 W 10TH STREET GREELEY, CO 80634

#### **IMPROVEMENTS UNDERWAY**

New Lighting Full Facade Renovation Monument Sign Fronting 10th St

### **PROPERTY PHOTOS**





# **AS-BUILT FLOORPLAN**



Information contained herein is not guaranteed. Potential land purchasers and tenants are advised to verify all information. Price, terms and information are subject to change.



## LOCAL MAP











BRIAN SMERUD, CCIM / JOSH GUERNSEY / ERIK CAFFEE 125 S Howes Street Suite 500, Fort Collins, CO 80521 • 970-632-5050 • www.waypointRE.com

#### **REGIONAL MAP**





CONTACT: Brian Smerud, CCIM • 970-415-0538 • bsmerud@waypointRE.com Erik Caffee • 970-218-4284 • ecaffee@waypointRE.com Josh Guernsey • 970-218-2331 • jguernsey@waypointRE.com

BRIAN SMERUD, CCIM / JOSH GUERNSEY / ERIK CAFFEE 125 S Howes Street Suite 500, Fort Collins, CO 80521 • 970-632-5050 • www.waypointRE.com