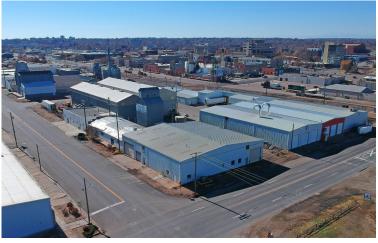

### 501-527 6TH AVENUE **GREELEY, CO 80631**

### Available Space

100% LEASED THROUGH JANUARY 2022

501 6th Ave

• Four 5-ton Track Cranes

10,000 SF

• Two14' & One 12' OH Doors

• 22' Ceiling Ht/15'Crane Ht

INDUSTRIAL WAREHOUSE SPACE FOR SALE IN DOWNTOWN GREELEY

527 6th Ave • Three 5-ton Track Cranes • 24' Ceiling Height

21,782 SF • Three 10-ton Track Cranes • Four 2-ton Jib Cranes

• Two 14' & One 12' OH Doors

SALE PRICE

\$3,200,000

PRICE PER SF

\$100.69

**TOTAL SF** 

31,782 SF

**CAP RATE** 

6.8%



## 501 6TH AVE PROPERTY PHOTOS













# **527 6TH AVENUE PROPERTY PHOTOS**







#### 501-527 6TH AVENUE





CONTACT: Brian Smerud, CCIM • 970-415-0538 • bsmerud@waypointRE.com

CONTACT: Ron Randel, CCIM • 970-590-6222 • rrandel@wheelerproperties.com