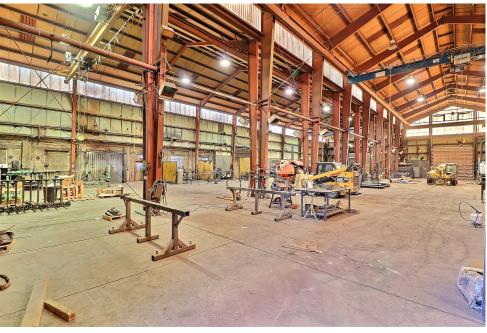

### 501-527 6TH AVENUE **GREELEY, CO 80631**

### Available Space

100% LEASED THROUGH JANUARY 2022

501 6th Ave

• Four 5-ton Track Cranes

10,000 SF

• Two14' & One 12' OH Doors

• 22' Ceiling Ht/15'Crane Ht

INDUSTRIAL WAREHOUSE SPACE FOR SALE IN DOWNTOWN GREELEY

527 6th Ave • Three 5-ton Track Cranes • 24' Ceiling Height

21,782 SF • Three 10-ton Track Cranes • Four 2-ton Jib Cranes

• Two 14' & One 12' OH Doors

SALE PRICE

\$3,200,000

PRICE PER SF

\$100.69

**TOTAL SF** 

31,782 SF

**CAP RATE** 

6.8%



## 501 6TH AVE PROPERTY PHOTOS













# **527 6TH AVENUE PROPERTY PHOTOS**







#### 501-527 6TH AVENUE





CONTACT: Brian Smerud, CCIM • 970-415-0538 • bsmerud@waypointRE.com

CONTACT: Ron Randel, CCIM • 970-590-6222 • rrandel@wheelerproperties.com