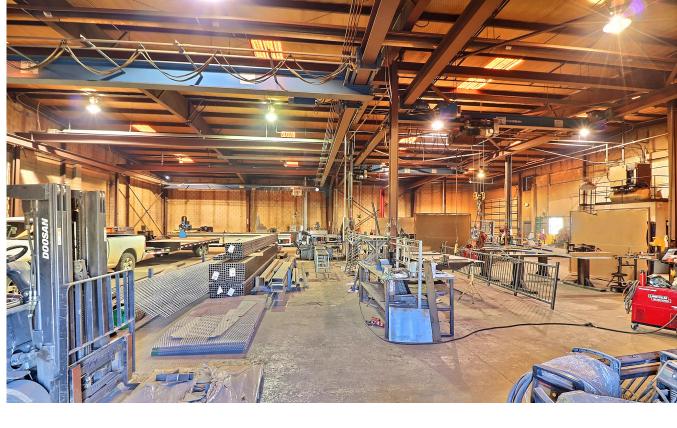

### Available Space

100% LEASED THROUGH JANUARY 2022

501 6th Ave

• Four 5-ton Track Cranes

10,000 SF

• Two14' & One 12' OH Doors

• 22' Ceiling Ht/15'Crane Ht

INDUSTRIAL WAREHOUSE SPACE FOR SALE IN DOWNTOWN GREELEY

527 6th Ave • Three 5-ton Track Cranes • 24' Ceiling Height

21,782 SF • Three 10-ton Track Cranes • Four 2-ton Jib Cranes

• Two 14' & One 12' OH Doors

SALE PRICE

\$3,200,000

PRICE PER SF

\$100.69

**TOTAL SF** 