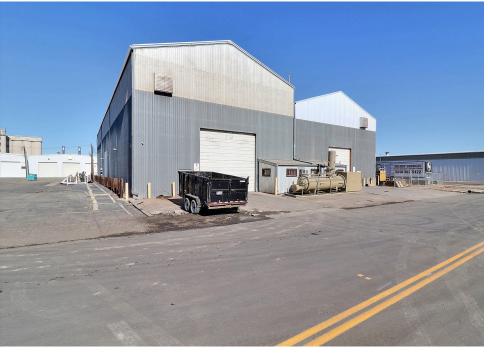

### 501-527 6TH AVENUE **GREELEY, CO 80631**

### Available Space

100% LEASED THROUGH JANUARY 2022

501 6th Ave

• Four 5-ton Track Cranes

10,000 SF

• Two14' & One 12' OH Doors

• 22' Ceiling Ht/15'Crane Ht

INDUSTRIAL WAREHOUSE SPACE FOR SALE IN DOWNTOWN GREELEY

527 6th Ave • Three 5-ton Track Cranes • 24' Ceiling Height

21,782 SF • Three 10-ton Track Cranes • Four 2-ton Jib Cranes

• Two 14' & One 12' OH Doors

SALE PRICE

\$3,200,000

PRICE PER SF

\$100.69

**TOTAL SF** 

31,782 SF

**CAP RATE** 

6.8%



## 501 6TH AVE PROPERTY PHOTOS













# **527 6TH AVENUE PROPERTY PHOTOS**







#### 501-527 6TH AVENUE





CONTACT: Brian Smerud, CCIM • 970-415-0538 • bsmerud@waypointRE.com

CONTACT: Ron Randel, CCIM • 970-590-6222 • rrandel@wheelerproperties.com