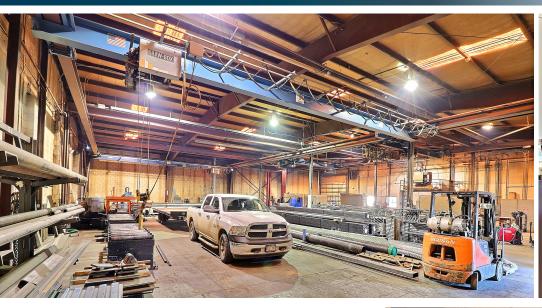

### 501-527 6TH AVENUE **GREELEY, CO 80631**

### Available Space

100% LEASED THROUGH JANUARY 2022

501 6th Ave

• Four 5-ton Track Cranes

10,000 SF

• Two14' & One 12' OH Doors

• 22' Ceiling Ht/15'Crane Ht

INDUSTRIAL WAREHOUSE SPACE FOR SALE IN DOWNTOWN GREELEY

527 6th Ave • Three 5-ton Track Cranes • 24' Ceiling Height

21,782 SF • Three 10-ton Track Cranes • Four 2-ton Jib Cranes

• Two 14' & One 12' OH Doors

SALE PRICE

\$3,200,000

PRICE PER SF

\$100.69

**TOTAL SF** 

31,782 SF

**CAP RATE** 

6.8%



## 501 6TH AVE PROPERTY PHOTOS













# **527 6TH AVENUE PROPERTY PHOTOS**







#### 501-527 6TH AVENUE





CONTACT: Brian Smerud, CCIM • 970-415-0538 • bsmerud@waypointRE.com

CONTACT: Ron Randel, CCIM • 970-590-6222 • rrandel@wheelerproperties.com