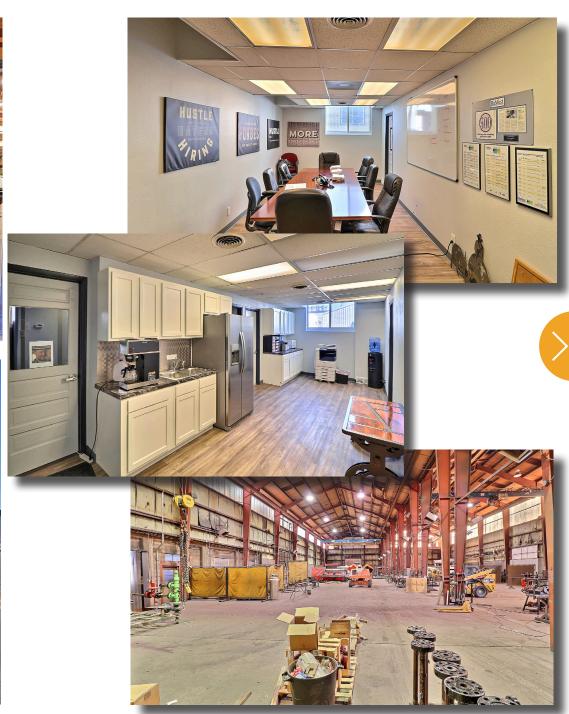

### 501-527 6TH AVENUE **GREELEY, CO 80631**

### Available Space

100% LEASED THROUGH JANUARY 2022

501 6th Ave

• Four 5-ton Track Cranes

10,000 SF

• Two14' & One 12' OH Doors

• 22' Ceiling Ht/15'Crane Ht

INDUSTRIAL WAREHOUSE SPACE FOR SALE IN DOWNTOWN GREELEY

527 6th Ave • Three 5-ton Track Cranes • 24' Ceiling Height

21,782 SF • Three 10-ton Track Cranes • Four 2-ton Jib Cranes

• Two 14' & One 12' OH Doors

SALE PRICE

\$3,200,000

PRICE PER SF

\$100.69

**TOTAL SF** 

31,782 SF

**CAP RATE** 

6.8%



## 501 6TH AVE PROPERTY PHOTOS













# **527 6TH AVENUE PROPERTY PHOTOS**







#### 501-527 6TH AVENUE





CONTACT: Brian Smerud, CCIM • 970-415-0538 • bsmerud@waypointRE.com

CONTACT: Ron Randel, CCIM • 970-590-6222 • rrandel@wheelerproperties.com