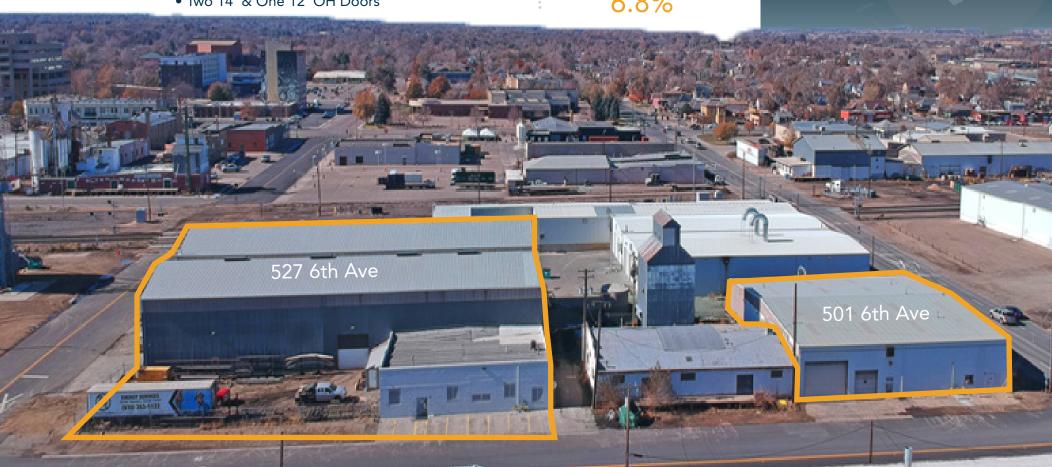

### 501-527 6TH AVENUE **GREELEY, CO 80631**

### Available Space

100% LEASED THROUGH JANUARY 2022

501 6th Ave

• Four 5-ton Track Cranes

10,000 SF

• Two14' & One 12' OH Doors

• 22' Ceiling Ht/15'Crane Ht

INDUSTRIAL WAREHOUSE SPACE FOR SALE IN DOWNTOWN GREELEY

527 6th Ave • Three 5-ton Track Cranes • 24' Ceiling Height

21,782 SF • Three 10-ton Track Cranes • Four 2-ton Jib Cranes

• Two 14' & One 12' OH Doors

SALE PRICE

\$3,200,000

PRICE PER SF

\$100.69

**TOTAL SF** 

31,782 SF

**CAP RATE** 

6.8%