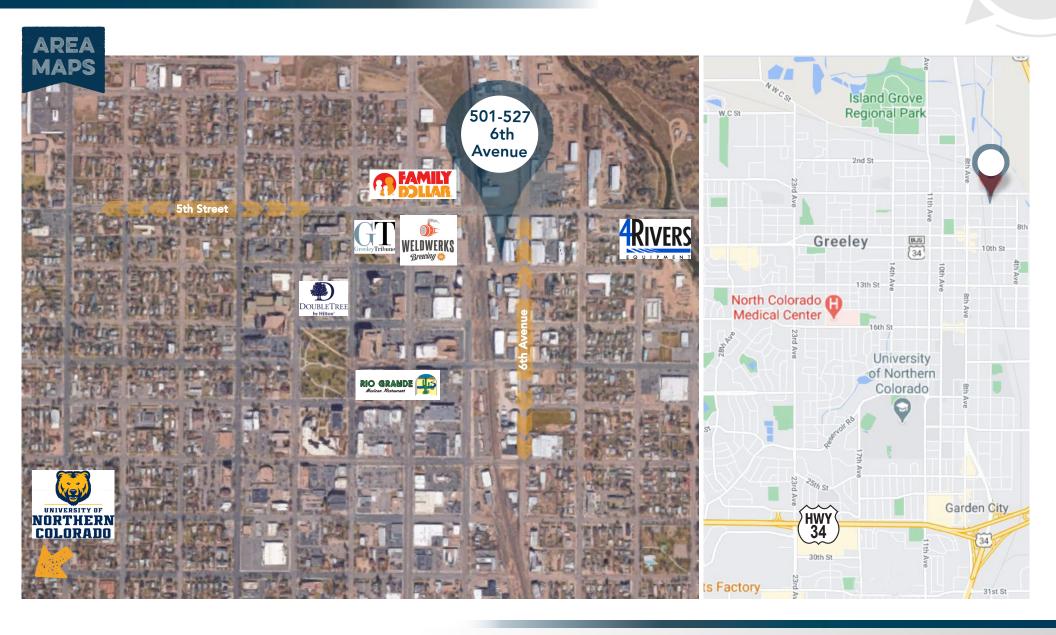

### 501-527 6TH AVENUE **GREELEY, CO 80631**

### Available Space

100% LEASED THROUGH JANUARY 2022

501 6th Ave

• Four 5-ton Track Cranes

10,000 SF

• Two14' & One 12' OH Doors

• 22' Ceiling Ht/15'Crane Ht

INDUSTRIAL WAREHOUSE SPACE FOR SALE IN DOWNTOWN GREELEY

527 6th Ave • Three 5-ton Track Cranes • 24' Ceiling Height

21,782 SF • Three 10-ton Track Cranes • Four 2-ton Jib Cranes

• Two 14' & One 12' OH Doors

SALE PRICE

\$3,200,000

PRICE PER SF

\$100.69

**TOTAL SF** 

31,782 SF

**CAP RATE** 

6.8%



## 501 6TH AVE PROPERTY PHOTOS













# **527 6TH AVENUE PROPERTY PHOTOS**







#### 501-527 6TH AVENUE





CONTACT: Brian Smerud, CCIM • 970-415-0538 • bsmerud@waypointRE.com

CONTACT: Ron Randel, CCIM • 970-590-6222 • rrandel@wheelerproperties.com