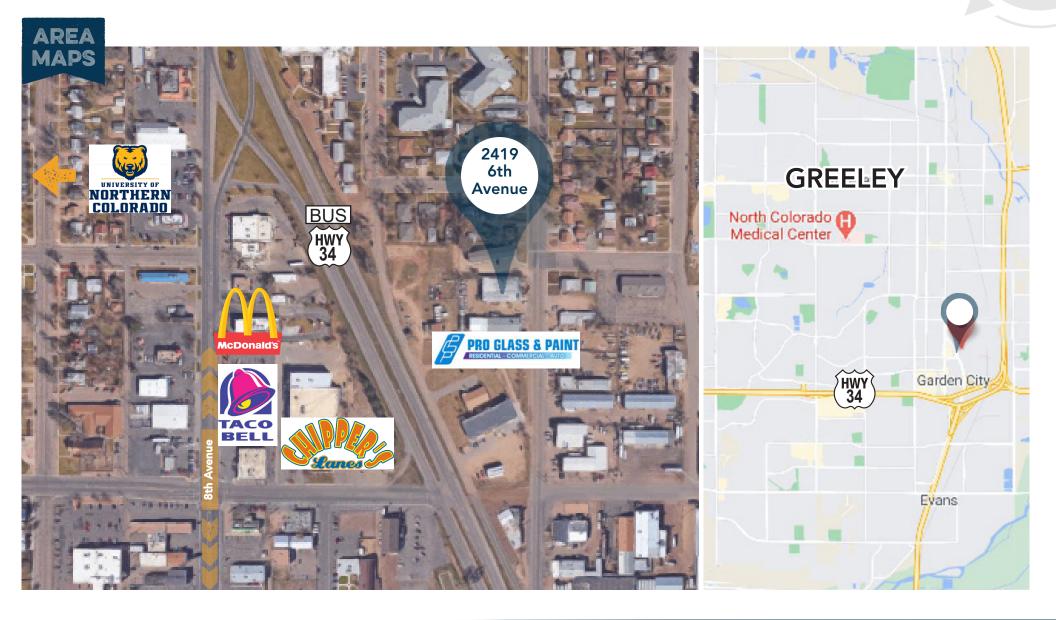

#### 2419 6TH AVENUE GREELEY, CO 80631

#### INDUSTRIAL/OFFICE NEAR HIGHWAY 34 & 85 FOR LEASE

- 8,064 SF of Warehouse plus .55 Acres of Land
- Warehouse includes (3) 12' Drive-in Doors
- Dock High Access to One Door
- Ceiling Height of 14' / Mezzanine