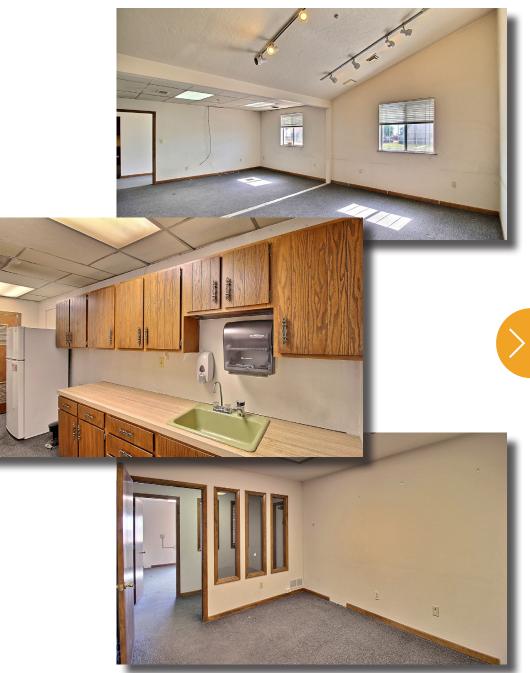

## **OFFICE PHOTOS**

- Includes Breakroom and 5 Offices
- .5 Miles to Highway 34
- Fenced Outside Yard