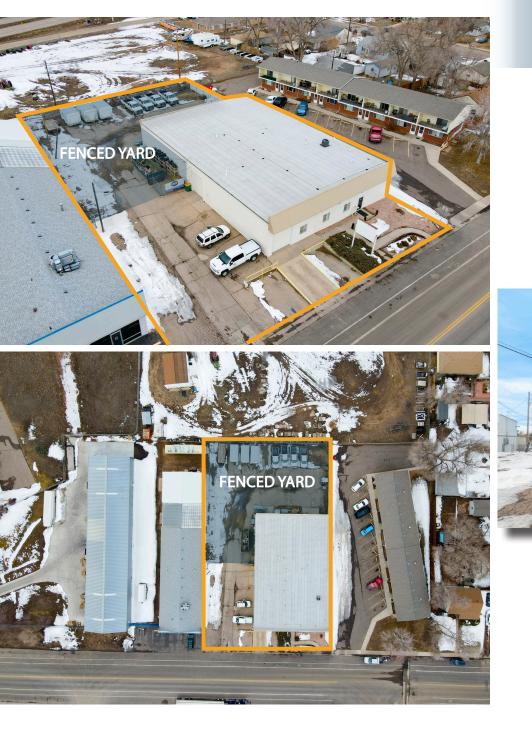

# FENCED OUTSIDE YARD

| Ava | aila | abl | e S | pa | ice: |
|-----|------|-----|-----|----|------|
|     | 8,   | 06  | •4  | SI | F    |

Lease Rate: \$12.00 / SF NNN Rate: \$3.00 / SF

Sale Price: \$1,250,000 \$155/SF

- Includes Breakroom and 5 Offices
- .5 Miles to Highway 34
- Fenced Outside Yard

### **EXTERIOR PHOTOS**