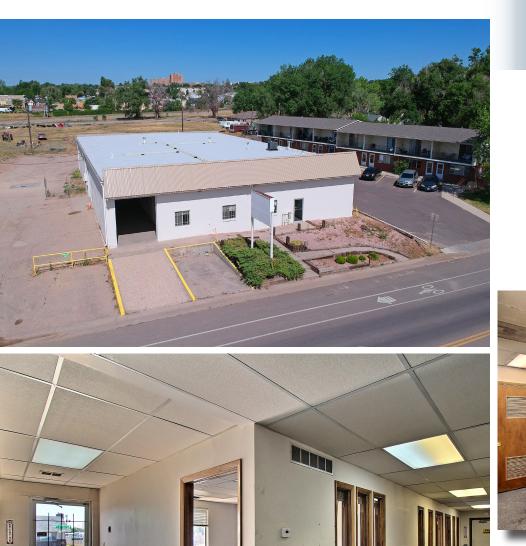

## **OFFICE PHOTOS**

- Includes Breakroom and 5 Offices
- .5 Miles to Highway 34
- Fenced Outside Yard