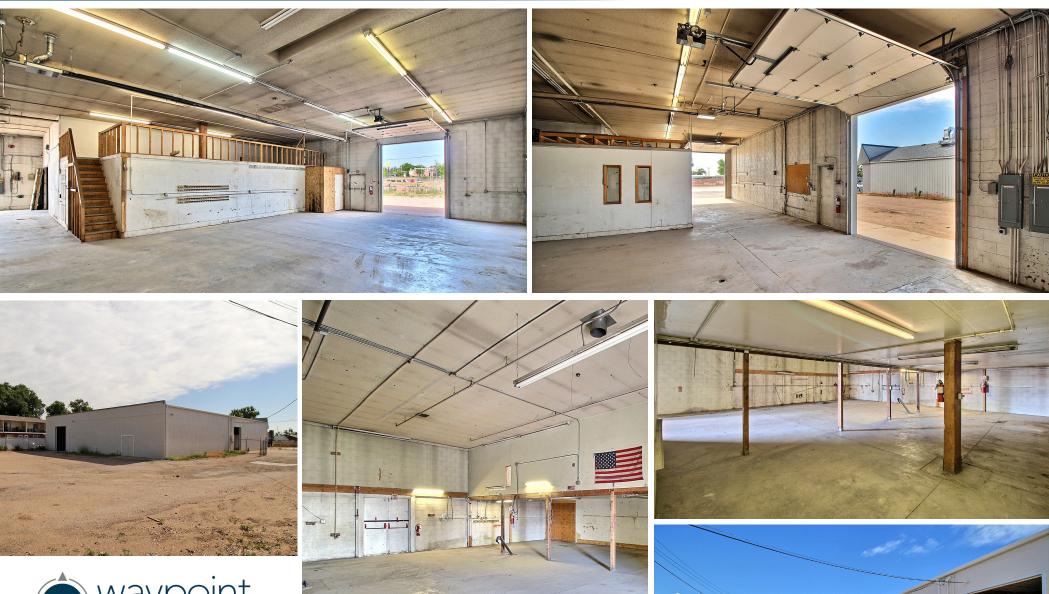

#### WAREHOUSE PHOTOS

#### INDUSTRIAL/OFFICE NEAR HIGHWAY 34 & 85 FOR LEASE

- 8,064 SF of Warehouse plus .55 Acres of Land
- Warehouse includes (3) 12' Drive-in Doors
- Dock High Access to One Door
- Ceiling Height of 14' / Mezzanine