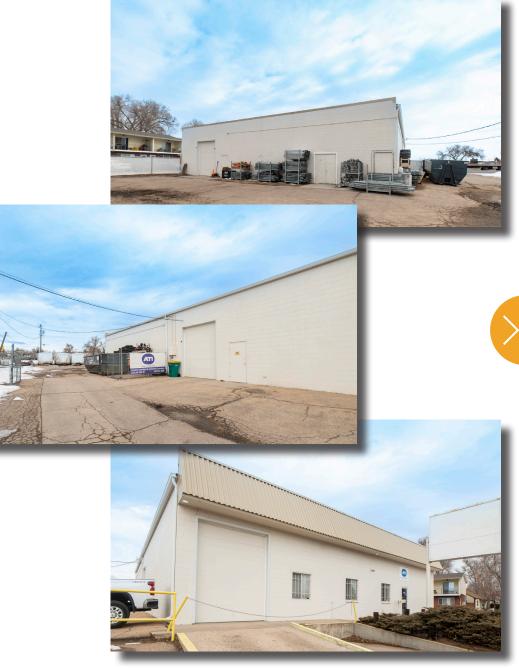

# FENCED OUTSIDE YARD

| Ava | aila | abl | e S | pa | ice: |
|-----|------|-----|-----|----|------|
|     | 8,   | 06  | •4  | SI | F    |

Lease Rate: \$12.00 / SF NNN Rate: \$3.00 / SF

Sale Price: \$1,250,000 \$155/SF

#### INDUSTRIAL/OFFICE NEAR HIGHWAY 34 & 85 FOR LEASE

- 8,064 SF of Warehouse plus .55 Acres of Land
- Warehouse includes (3) 12' Drive-in Doors
- Dock High Access to One Door
- Ceiling Height of 14' / Mezzanine

- Includes Breakroom and 5 Offices
- .5 Miles to Highway 34
- Fenced Outside Yard

#### 2419 6TH AVENUE GREELEY, CO 80631

### **EXTERIOR PHOTOS**







#### WAREHOUSE PHOTOS







## **OFFICE PHOTOS**





#### 2419 6TH AVENUE



CONTACT: Brian Smerud, CCIM • 970-415-0538 • bsmerud@waypointRE.com Erik Caffee • 970-218-4284 • ecaffee@waypointRE.com



BRIAN SMERUD, CCIM / ERIK CAFFEE 125 S Howes Street Suite 500, Fort Collins, CO 80521 • 970-632-5050 • www.waypointRE.com