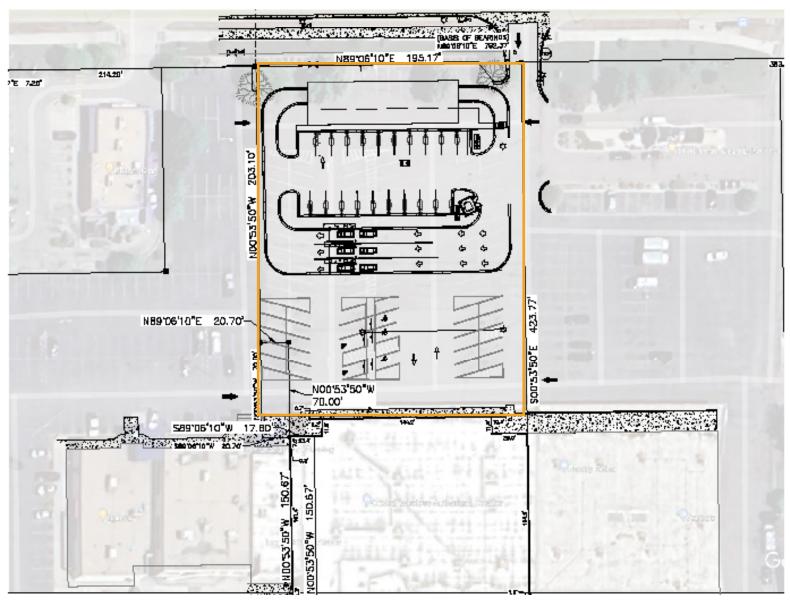

#### PAD SITE GROUND LEASE OR SALE

Site Size:

0.4-0.6 acres

(with additional cross parking available)

Pricing:

**2700 W 10TH STREET** 

**GREELEY, CO 80634** 

\$900,000

ground lease available—contact broker for details

#### RETAIL PAD SITE FOR GROUND LEASE OR SALE IN CENTRAL GREELEY

- High exposure location along West 10th Street
- Traffic Counts: 23,000 VPD (2021)
- Conceptual site plans shown below
- Cross parking with retail center



## (1) CONCEPTUAL SITE PLAN: CAR WASH





# (2) CONCEPTUAL SITE PLAN: CONVENIENCE STORE





## (3) CONCEPTUAL SITE PLAN: FOOD DRIVE-THRU

#### 





# **LOCAL MAP**





#### **AREA MAP**





#### **REGIONAL MAP**





CONTACT: Brian Smerud, CCIM • 970-415-0538 • bsmerud@waypointRE.com
Erik Caffee • 970-218-4284 • ecaffee@waypointRE.com
Josh Guernsey • 970-218-2331 • jguernsey@waypointRE.com

BRIAN SMERUD, CCIM / JOSH GUERNSEY / ERIK CAFFEE 125 S Howes Street Suite 500, Fort Collins, CO 80521 • 970-632-5050 • www.waypointRE.com