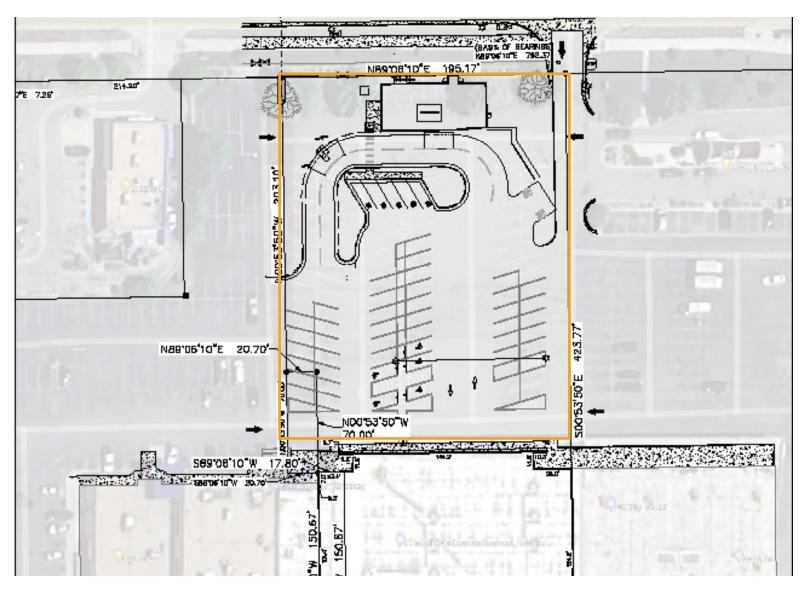

#### PAD SITE GROUND LEASE OR SALE

Site Size:

0.4-0.6 acres

(with additional cross parking available)

Pricing:

**2700 W 10TH STREET** 

**GREELEY, CO 80634** 

\$900,000

ground lease available—contact broker for details

#### RETAIL PAD SITE FOR GROUND LEASE OR SALE IN CENTRAL GREELEY

- High exposure location along West 10th Street
- Traffic Counts: 23,000 VPD (2021)
- Conceptual site plans shown below
- Cross parking with retail center



## (1) CONCEPTUAL SITE PLAN: CAR WASH





# (2) CONCEPTUAL SITE PLAN: CONVENIENCE STORE





## (3) CONCEPTUAL SITE PLAN: FOOD DRIVE-THRU

#### 





# **LOCAL MAP**





#### **AREA MAP**





#### **REGIONAL MAP**





CONTACT: Brian Smerud, CCIM • 970-415-0538 • bsmerud@waypointRE.com
Erik Caffee • 970-218-4284 • ecaffee@waypointRE.com
Josh Guernsey • 970-218-2331 • jguernsey@waypointRE.com

BRIAN SMERUD, CCIM / JOSH GUERNSEY / ERIK CAFFEE 125 S Howes Street Suite 500, Fort Collins, CO 80521 • 970-632-5050 • www.waypointRE.com