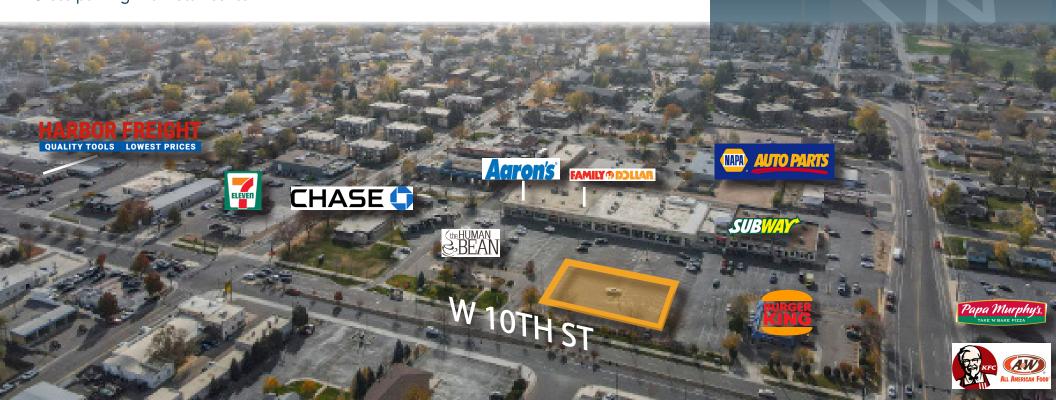

#### PAD SITE GROUND LEASE OR SALE

Site Size:

0.4-0.6 acres

(with additional cross parking available)

Pricing:

**2700 W 10TH STREET** 

**GREELEY, CO 80634** 

\$900,000

ground lease available—contact broker for details

#### RETAIL PAD SITE FOR GROUND LEASE OR SALE IN CENTRAL GREELEY

- High exposure location along West 10th Street
- Traffic Counts: 23,000 VPD (2021)
- Conceptual site plans shown below
- Cross parking with retail center



## (1) CONCEPTUAL SITE PLAN: CAR WASH





# (2) CONCEPTUAL SITE PLAN: CONVENIENCE STORE





## (3) CONCEPTUAL SITE PLAN: FOOD DRIVE-THRU

#### 





# **LOCAL MAP**





#### **AREA MAP**





#### **REGIONAL MAP**





CONTACT: Brian Smerud, CCIM • 970-415-0538 • bsmerud@waypointRE.com
Erik Caffee • 970-218-4284 • ecaffee@waypointRE.com
Josh Guernsey • 970-218-2331 • jguernsey@waypointRE.com

BRIAN SMERUD, CCIM / JOSH GUERNSEY / ERIK CAFFEE 125 S Howes Street Suite 500, Fort Collins, CO 80521 • 970-632-5050 • www.waypointRE.com