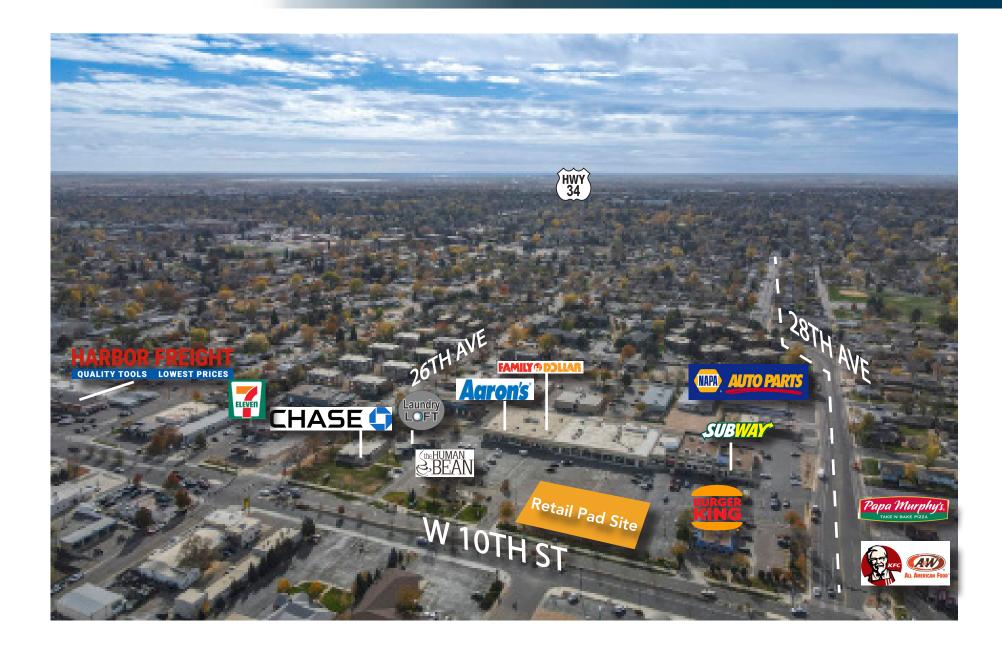

#### PAD SITE GROUND LEASE OR SALE

Site Size:

0.4-0.6 acres

(with additional cross parking available)

Pricing:

**2700 W 10TH STREET** 

**GREELEY, CO 80634** 

\$900,000

ground lease available—contact broker for details

#### RETAIL PAD SITE FOR GROUND LEASE OR SALE IN CENTRAL GREELEY

- High exposure location along West 10th Street
- Traffic Counts: 23,000 VPD (2021)
- Conceptual site plans shown below
- Cross parking with retail center



## (1) CONCEPTUAL SITE PLAN: CAR WASH





# (2) CONCEPTUAL SITE PLAN: CONVENIENCE STORE





## (3) CONCEPTUAL SITE PLAN: FOOD DRIVE-THRU

#### 





# **LOCAL MAP**





#### **AREA MAP**





#### **REGIONAL MAP**





CONTACT: Brian Smerud, CCIM • 970-415-0538 • bsmerud@waypointRE.com
Erik Caffee • 970-218-4284 • ecaffee@waypointRE.com
Josh Guernsey • 970-218-2331 • jguernsey@waypointRE.com

BRIAN SMERUD, CCIM / JOSH GUERNSEY / ERIK CAFFEE 125 S Howes Street Suite 500, Fort Collins, CO 80521 • 970-632-5050 • www.waypointRE.com