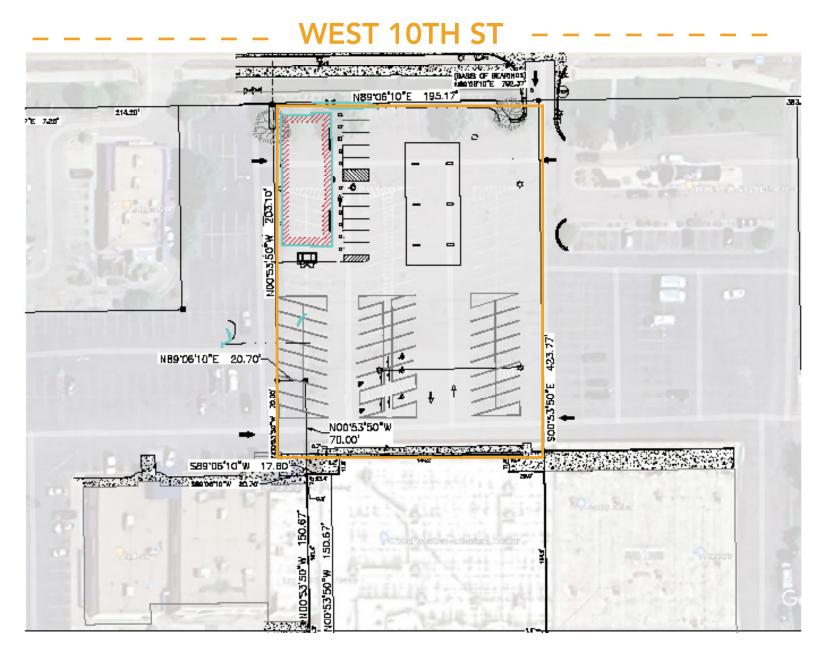

#### PAD SITE GROUND LEASE OR SALE

Site Size:

0.4-0.6 acres

(with additional cross parking available)

Pricing:

**2700 W 10TH STREET** 

**GREELEY, CO 80634** 

\$900,000

ground lease available—contact broker for details

#### RETAIL PAD SITE FOR GROUND LEASE OR SALE IN CENTRAL GREELEY

- High exposure location along West 10th Street
- Traffic Counts: 23,000 VPD (2021)
- Conceptual site plans shown below
- Cross parking with retail center



## (1) CONCEPTUAL SITE PLAN: CAR WASH





# (2) CONCEPTUAL SITE PLAN: CONVENIENCE STORE





## (3) CONCEPTUAL SITE PLAN: FOOD DRIVE-THRU

#### 





# **LOCAL MAP**





#### **AREA MAP**





#### **REGIONAL MAP**





CONTACT: Brian Smerud, CCIM • 970-415-0538 • bsmerud@waypointRE.com
Erik Caffee • 970-218-4284 • ecaffee@waypointRE.com
Josh Guernsey • 970-218-2331 • jguernsey@waypointRE.com

BRIAN SMERUD, CCIM / JOSH GUERNSEY / ERIK CAFFEE 125 S Howes Street Suite 500, Fort Collins, CO 80521 • 970-632-5050 • www.waypointRE.com