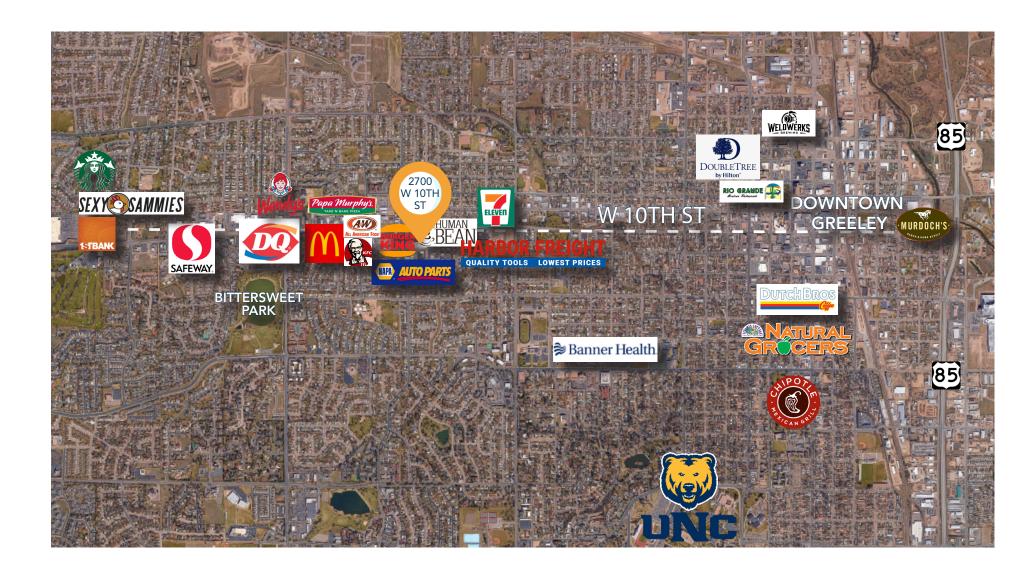

#### PAD SITE GROUND LEASE OR SALE

Site Size:

0.4-0.6 acres

(with additional cross parking available)

Pricing:

**2700 W 10TH STREET** 

**GREELEY, CO 80634** 

\$900,000

ground lease available—contact broker for details

#### RETAIL PAD SITE FOR GROUND LEASE OR SALE IN CENTRAL GREELEY

- High exposure location along West 10th Street
- Traffic Counts: 23,000 VPD (2021)
- Conceptual site plans shown below
- Cross parking with retail center



## (1) CONCEPTUAL SITE PLAN: CAR WASH





# (2) CONCEPTUAL SITE PLAN: CONVENIENCE STORE





## (3) CONCEPTUAL SITE PLAN: FOOD DRIVE-THRU

#### 





# **LOCAL MAP**





#### **AREA MAP**





#### **REGIONAL MAP**





CONTACT: Brian Smerud, CCIM • 970-415-0538 • bsmerud@waypointRE.com
Erik Caffee • 970-218-4284 • ecaffee@waypointRE.com
Josh Guernsey • 970-218-2331 • jguernsey@waypointRE.com

BRIAN SMERUD, CCIM / JOSH GUERNSEY / ERIK CAFFEE 125 S Howes Street Suite 500, Fort Collins, CO 80521 • 970-632-5050 • www.waypointRE.com