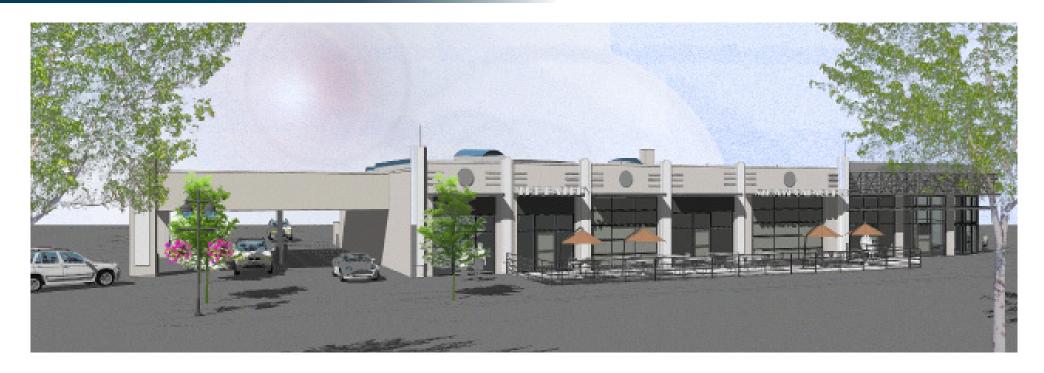

# THE MADDIE REDEVELOPMENT

1130 8TH AVENUE GREELEY, CO 80631



#### **SALE OR LEASE**

#### Lease Details

End Cap with Drive-Thru (Unit 100): \$44/SF NNN

Inline (Unit 110): \$22/SF NNN

Inline (Unit 120): \$22/SF NNN

End Cap (Unit 130): \$30/SF NNN

Building Size: 10,260 SF

Unit 100 (End Cap with Drive-Thru): 2,366 SF

Unit 110 (Inline): 2,782 SF

Unit 120 (Inline): 2,747 SF

Unit 130 (End Cap): 2,240 SF

Sale Details: \$1,800,000 Lot Size: .97 Acres



## **CONCEPTUAL RENDERINGS**





## **GREELEY OVERVIEW**

- Third fastest growing MSA in the nation
- Greeley/Fort Collins region projected to grow by over 100% over the next 30 years.
- Forbes magazine ranks Greeley MSA the 6th fastest "job growth" market in the nation
- Ranked #1 by Wallethub for "Jobs and the Economy" out of 515 cities nationally.

# **CONCEPTUAL RENDERINGS**



#### **GREELEY DEMOGRAPHICS**

#### **DAYTIME EMPLOYMENT**

|                                     | 1 Mile    |            |                           | 3 Mile    |            |                           | 5 Mile    |            |                           |
|-------------------------------------|-----------|------------|---------------------------|-----------|------------|---------------------------|-----------|------------|---------------