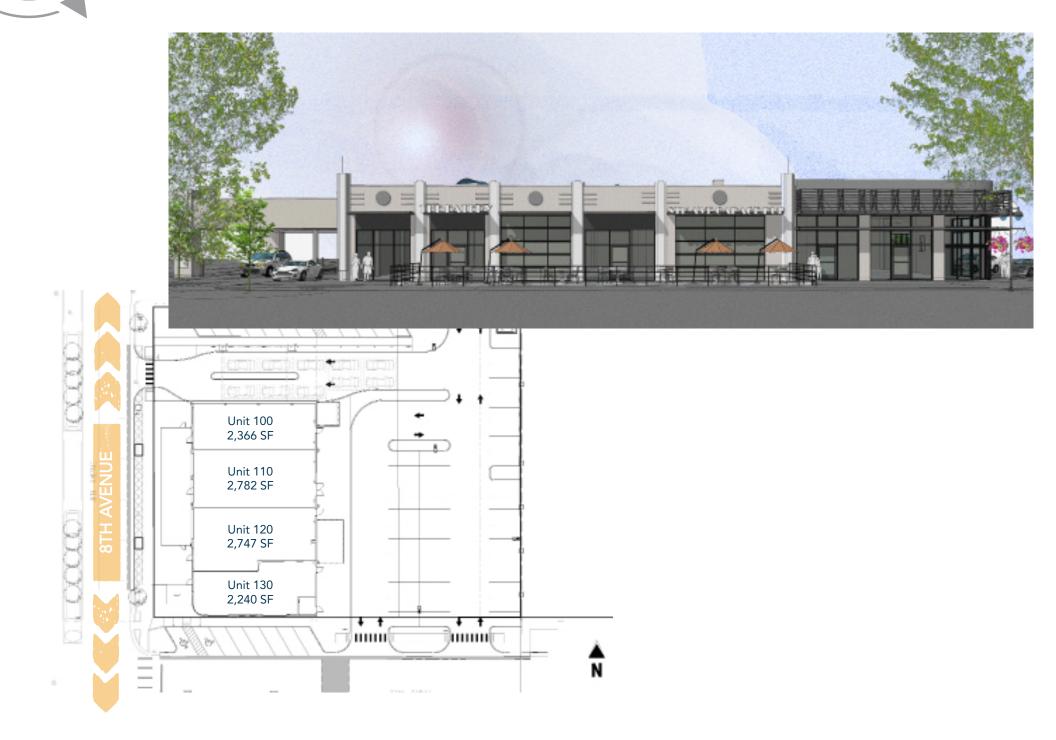

#### Lease Details

End Cap with Drive-Thru (Unit 100): \$44/SF NNN

Inline (Unit 110): \$22/SF NNN

Inline (Unit 120): \$22/SF NNN

End Cap (Unit 130): \$30/SF NNN

Building Size: 10,260 SF

Unit 100 (End Cap with Drive-Thru): 2,366 SF

Unit 110 (Inline): 2,782 SF

Unit 120 (Inline): 2,747 SF

Unit 130 (End Cap): 2,240 SF

Sale Details: \$1,800,000 Lot Size: .97 Acres