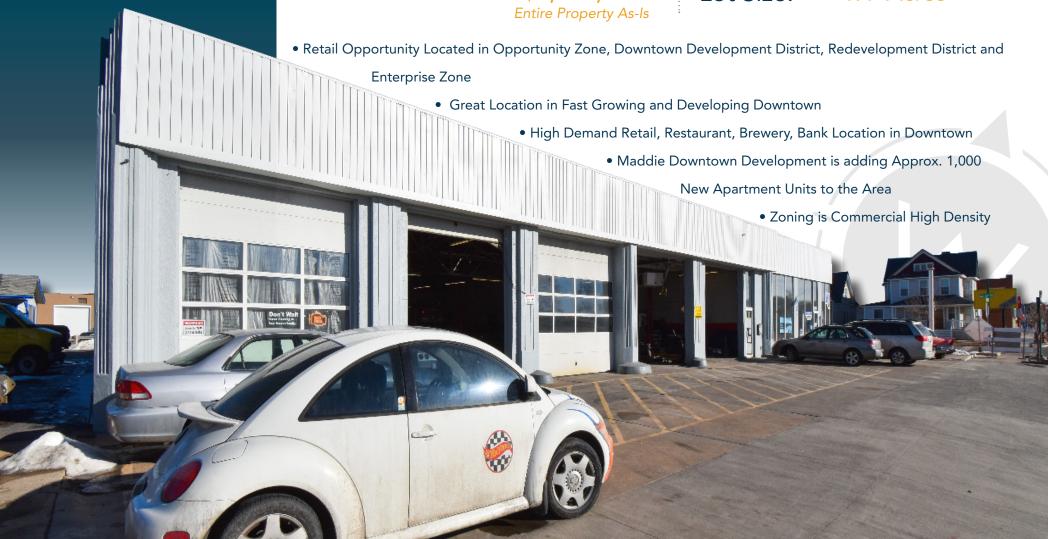

# THE MADDIE REDEVELOPMENT

1130 8TH AVENUE GREELEY, CO 80631



#### **SALE OR LEASE**

#### Lease Details

End Cap with Drive-Thru (Unit 100): \$44/SF NNN

Inline (Unit 110): \$22/SF NNN

Inline (Unit 120): \$22/SF NNN

End Cap (Unit 130): \$30/SF NNN

Building Size: 10,260 SF

Unit 100 (End Cap with Drive-Thru): 2,366 SF

Unit 110 (Inline): 2,782 SF

Unit 120 (Inline): 2,747 SF

Unit 130 (End Cap): 2,240 SF

Sale Details: \$1,800,000 Lot Size: .97 Acres



## **CONCEPTUAL RENDERINGS**





## **GREELEY OVERVIEW**

- Third fastest growing MSA in the nation
- Greeley/Fort Collins region projected to grow by over 100% over the next 30 years.
- Forbes magazine ranks Greeley MSA the 6th fastest "job growth" market in the nation
- Ranked #1 by Wallethub for "Jobs and the Economy" out of 515 cities nationally.

# **CONCEPTUAL RENDERINGS**



#### **GREELEY DEMOGRAPHICS**

#### **DAYTIME EMPLOYMENT**

|                                     | 1 Mile    |            |                           | 3 Mile    |            |                           | 5 Mile    |            |                           |
|-------------------------------------|-----------|------------|---------------------------|-----------|------------|---------------------------|--------