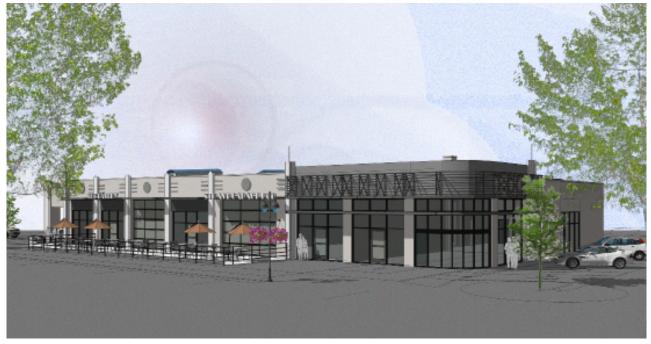

# THE MADDIE REDEVELOPMENT

1130 8TH AVENUE GREELEY, CO 80631



#### **SALE OR LEASE**

#### Lease Details

End Cap with Drive-Thru (Unit 100): \$44/SF NNN

Inline (Unit 110): \$22/SF NNN

Inline (Unit 120): \$22/SF NNN

End Cap (Unit 130): \$30/SF NNN

Building Size: 10,260 SF

Unit 100 (End Cap with Drive-Thru): 2,366 SF

Unit 110 (Inline): 2,782 SF

Unit 120 (Inline): 2,747 SF

Unit 130 (End Cap): 2,240 SF

Sale Details: \$1,800,000 Lot Size: .97 Acres



## **CONCEPTUAL RENDERINGS**





## **GREELEY OVERVIEW**

- Third fastest growing MSA in the nation
- Greeley/Fort Collins region projected to grow by over 100% over the next 30 years.
- Forbes magazine ranks Greeley MSA the 6th fastest "job growth" market in the nation
- Ranked #1 by Wallethub for "Jobs and the Economy" out of 515 cities nationally.

# **CONCEPTUAL RENDERINGS**



#### **GREELEY DEMOGRAPHICS**

#### **DAYTIME EMPLOYMENT**

|                                     | 1 Mile    |            |                           | 3 Mile    |            |                           | 5 Mile    |            |                           |
|-------------------------------------|-----------|------------|---------------------------|-----------|------------|---------------------------|-----------|------------|-----------------