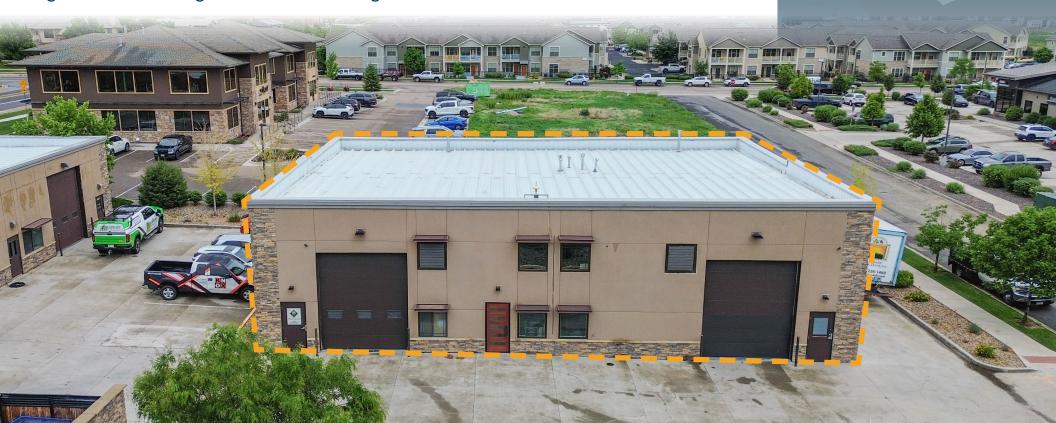

**Space Available:** 

**Lease Rate:** 

NNN Rate:

**Sale Price:** 

**4521 ENDEAVOR DR** 

**UNITS C&D** 

**JOHNSTOWN, CO 80534** 

Unit C & D: 5,106 SF

\$14.50/SF NNN

\$7.79/SF \*2025 estimated blended rate \$1,100,000

INDUSTRIAL FLEX UNITS WITH OFFICE & SHOWROOM - PRIME JOHNSTOWN LOCATION

- Just off Hwy 34 with direct I-25 access, and minutes from Scheels and Johnstown Plaza.
- Showroom, finished offices, and warehouses featuring (2) 14' overhead doors.
- 3-phase power to building; each unit has 200 AMP service plus 100 AMP office subpanel.
- Light Industrial zoning allows for a wide range of commercial and industrial uses.



# UNIT C | PHOTOS









# UNIT D | PHOTOS









### UNIT C & D | FLOORPLAN





### UNIT C & D | DEMISING OPTION





### AERIAL | PHOTOS









#### **REGIONAL MAP**





CONTACT:

Nick Norton, CCIM • 970-213-3116 • nnorton@waypointRE.com Erik Caffee • 970-218-4284 • ecaffee@waypointRE.com

NICK NORTON, CCIM / ERIK CAFFEE

125 S Howes Street Suite 500, Fort Collins, CO 80521 • 970-632-5050 • www.waypointRE.com

#### **AREA MAP**





CONTACT:

Nick Norton, CCIM • 970-213-3116 • nnorton@waypointRE.com Erik Caffee • 970-218-4284 • ecaffee@waypointRE.com