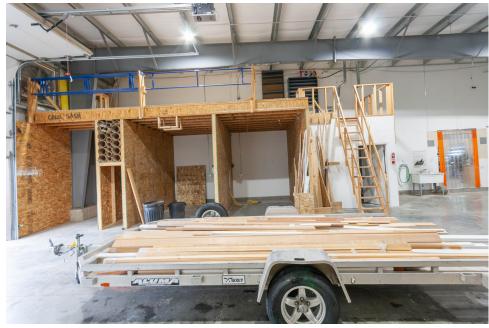

**Space Available:** 

**Lease Rate:** 

NNN Rate:

**Sale Price:** 

**4521 ENDEAVOR DR** 

**UNITS C&D** 

**JOHNSTOWN, CO 80534** 

Unit C & D: 5,106 SF

\$14.50/SF NNN

\$7.79/SF \*2025 estimated blended rate \$1,100,000

INDUSTRIAL FLEX UNITS WITH OFFICE & SHOWROOM - PRIME JOHNSTOWN LOCATION

- Just off Hwy 34 with direct I-25 access, and minutes from Scheels and Johnstown Plaza.
- Showroom, finished offices, and warehouses featuring (2) 14' overhead doors.
- 3-phase power to building; each unit has 200 AMP service plus 100 AMP office subpanel.
- Light Industrial zoning allows for a wide range of commercial and industrial uses.



# UNIT C | PHOTOS









# UNIT D | PHOTOS









### UNIT C & D | FLOORPLAN





### UNIT C & D | DEMISING OPTION





### AERIAL | PHOTOS









#### **REGIONAL MAP**





CONTACT:

Nick Norton, CCIM • 970-213-3116 • nnorton@waypointRE.com Erik Caffee • 970-218-4284 • ecaffee@waypointRE.com

NICK NORTON, CCIM / ERIK CAFFEE

125 S Howes Street Suite 500, Fort Collins, CO 80521 • 970-632-5050 • www.waypointRE.com

#### **AREA MAP**





CONTACT:

Nick Norton, CCIM • 970-213-3116 • nnorton@waypointRE.com Erik Caffee • 970-218-4284 • ecaffee@waypointRE.com