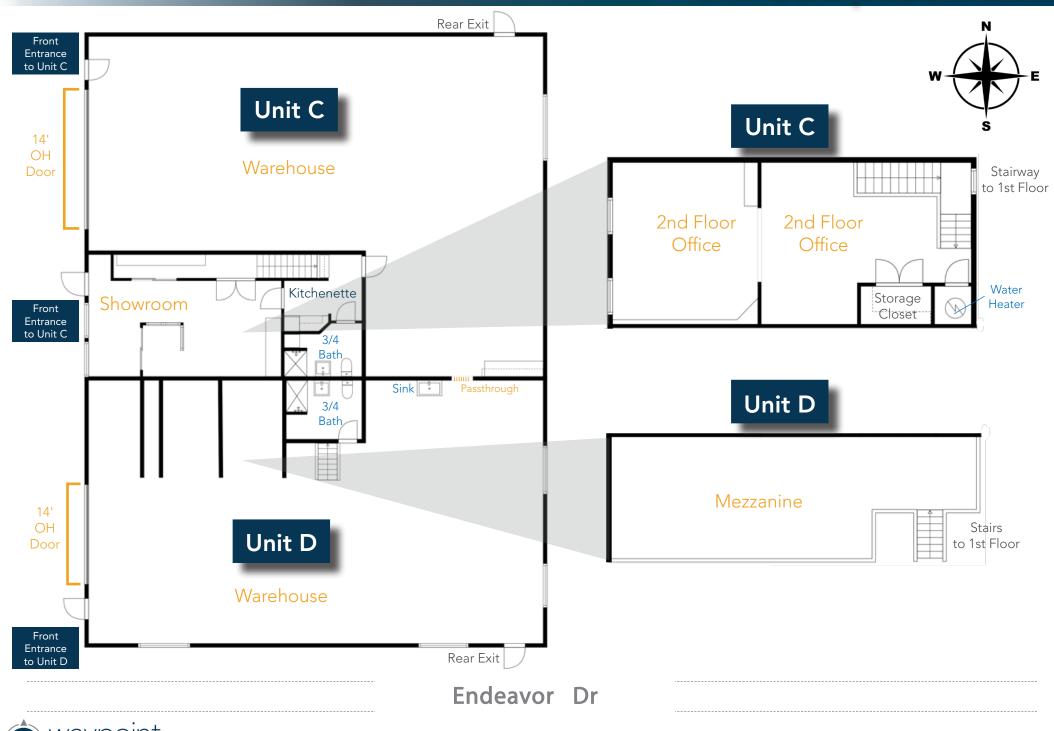

**Space Available:** 

**Lease Rate:** 

NNN Rate:

**Sale Price:** 

**4521 ENDEAVOR DR** 

**UNITS C&D** 

**JOHNSTOWN, CO 80534** 

Unit C & D: 5,106 SF

\$14.50/SF NNN

\$7.79/SF \*2025 estimated blended rate \$1,100,000

INDUSTRIAL FLEX UNITS WITH OFFICE & SHOWROOM - PRIME JOHNSTOWN LOCATION

- Just off Hwy 34 with direct I-25 access, and minutes from Scheels and Johnstown Plaza.
- Showroom, finished offices, and warehouses featuring (2) 14' overhead doors.
- 3-phase power to building; each unit has 200 AMP service plus 100 AMP office subpanel.
- Light Industrial zoning allows for a wide range of commercial and industrial uses.



# UNIT C | PHOTOS









# UNIT D | PHOTOS









### UNIT C & D | FLOORPLAN





### UNIT C & D | DEMISING OPTION





### AERIAL | PHOTOS









#### **REGIONAL MAP**





CONTACT:

Nick Norton, CCIM • 970-213-3116 • nnorton@waypointRE.com Erik Caffee • 970-218-4284 • ecaffee@waypointRE.com

NICK NORTON, CCIM / ERIK CAFFEE

125 S Howes Street Suite 500, Fort Collins, CO 80521 • 970-632-5050 • www.waypointRE.com

#### **AREA MAP**





CONTACT:

Nick Norton, CCIM • 970-213-3116 • nnorton@waypointRE.com Erik Caffee • 970-218-4284 • ecaffee@waypointRE.com