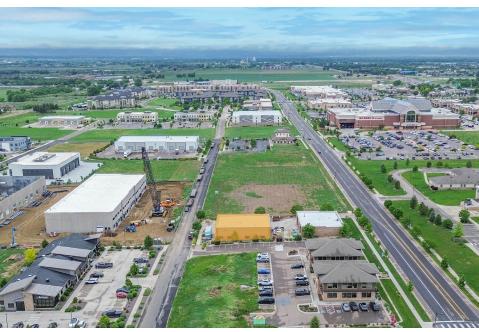

**Space Available:** 

**Lease Rate:** 

NNN Rate:

**Sale Price:** 

**4521 ENDEAVOR DR** 

**UNITS C&D** 

**JOHNSTOWN, CO 80534** 

Unit C & D: 5,106 SF

\$14.50/SF NNN

\$7.79/SF \*2025 estimated blended rate \$1,100,000

INDUSTRIAL FLEX UNITS WITH OFFICE & SHOWROOM - PRIME JOHNSTOWN LOCATION

- Just off Hwy 34 with direct I-25 access, and minutes from Scheels and Johnstown Plaza.
- Showroom, finished offices, and warehouses featuring (2) 14' overhead doors.
- 3-phase power to building; each unit has 200 AMP service plus 100 AMP office subpanel.
- Light Industrial zoning allows for a wide range of commercial and industrial uses.



# UNIT C | PHOTOS









# UNIT D | PHOTOS









### UNIT C & D | FLOORPLAN





### UNIT C & D | DEMISING OPTION





### AERIAL | PHOTOS









#### **REGIONAL MAP**





CONTACT:

Nick Norton, CCIM • 970-213-3116 • nnorton@waypointRE.com Erik Caffee • 970-218-4284 • ecaffee@waypointRE.com

NICK NORTON, CCIM / ERIK CAFFEE

125 S Howes Street Suite 500, Fort Collins, CO 80521 • 970-632-5050 • www.waypointRE.com

#### **AREA MAP**





CONTACT:

Nick Norton, CCIM • 970-213-3116 • nnorton@waypointRE.com Erik Caffee • 970-218-4284 • ecaffee@waypointRE.com