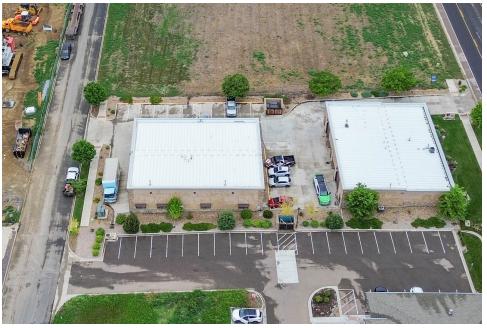

**Space Available:** 

**Lease Rate:** 

NNN Rate:

**Sale Price:** 

**4521 ENDEAVOR DR** 

**UNITS C&D** 

**JOHNSTOWN, CO 80534** 

Unit C & D: 5,106 SF

\$14.50/SF NNN

\$7.79/SF \*2025 estimated blended rate \$1,100,000

INDUSTRIAL FLEX UNITS WITH OFFICE & SHOWROOM - PRIME JOHNSTOWN LOCATION

- Just off Hwy 34 with direct I-25 access, and minutes from Scheels and Johnstown Plaza.
- Showroom, finished offices, and warehouses featuring (2) 14' overhead doors.
- 3-phase power to building; each unit has 200 AMP service plus 100 AMP office subpanel.
- Light Industrial zoning allows for a wide range of commercial and industrial uses.



# UNIT C | PHOTOS









# UNIT D | PHOTOS









### UNIT C & D | FLOORPLAN





### UNIT C & D | DEMISING OPTION





### AERIAL | PHOTOS









#### **REGIONAL MAP**





CONTACT:

Nick Norton, CCIM • 970-213-3116 • nnorton@waypointRE.com Erik Caffee • 970-218-4284 • ecaffee@waypointRE.com

NICK NORTON, CCIM / ERIK CAFFEE

125 S Howes Street Suite 500, Fort Collins, CO 80521 • 970-632-5050 • www.waypointRE.com

#### **AREA MAP**





CONTACT:

Nick Norton, CCIM • 970-213-3116 • nnorton@waypointRE.com Erik Caffee • 970-218-4284 • ecaffee@waypointRE.com