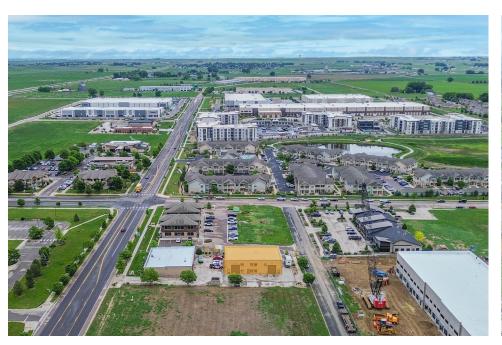

**Space Available:** 

**Lease Rate:** 

NNN Rate:

**Sale Price:** 

**4521 ENDEAVOR DR** 

**UNITS C&D** 

**JOHNSTOWN, CO 80534** 

Unit C & D: 5,106 SF

\$14.50/SF NNN

\$7.79/SF \*2025 estimated blended rate \$1,100,000

INDUSTRIAL FLEX UNITS WITH OFFICE & SHOWROOM - PRIME JOHNSTOWN LOCATION

- Just off Hwy 34 with direct I-25 access, and minutes from Scheels and Johnstown Plaza.
- Showroom, finished offices, and warehouses featuring (2) 14' overhead doors.
- 3-phase power to building; each unit has 200 AMP service plus 100 AMP office subpanel.
- Light Industrial zoning allows for a wide range of commercial and industrial uses.



# UNIT C | PHOTOS









# UNIT D | PHOTOS









### UNIT C & D | FLOORPLAN





### UNIT C & D | DEMISING OPTION





### AERIAL | PHOTOS









#### **REGIONAL MAP**





CONTACT:

Nick Norton, CCIM • 970-213-3116 • nnorton@waypointRE.com Erik Caffee • 970-218-4284 • ecaffee@waypointRE.com

NICK NORTON, CCIM / ERIK CAFFEE

125 S Howes Street Suite 500, Fort Collins, CO 80521 • 970-632-5050 • www.waypointRE.com

#### **AREA MAP**





CONTACT:

Nick Norton, CCIM • 970-213-3116 • nnorton@waypointRE.com Erik Caffee • 970-218-4284 • ecaffee@waypointRE.com