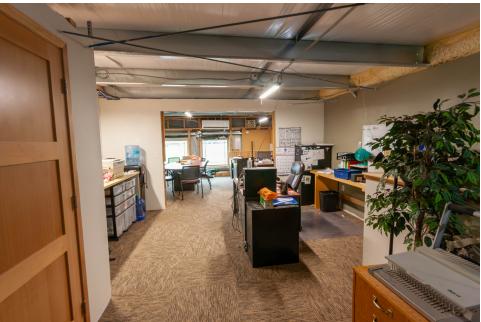

**Space Available:** 

**Lease Rate:** 

NNN Rate:

**Sale Price:** 

**4521 ENDEAVOR DR** 

**UNITS C&D** 

**JOHNSTOWN, CO 80534** 

Unit C & D: 5,106 SF

\$14.50/SF NNN

\$7.79/SF \*2025 estimated blended rate \$1,100,000

INDUSTRIAL FLEX UNITS WITH OFFICE & SHOWROOM - PRIME JOHNSTOWN LOCATION

- Just off Hwy 34 with direct I-25 access, and minutes from Scheels and Johnstown Plaza.
- Showroom, finished offices, and warehouses featuring (2) 14' overhead doors.
- 3-phase power to building; each unit has 200 AMP service plus 100 AMP office subpanel.
- Light Industrial zoning allows for a wide range of commercial and industrial uses.



# UNIT C | PHOTOS









# UNIT D | PHOTOS









### UNIT C & D | FLOORPLAN





### UNIT C & D | DEMISING OPTION





### AERIAL | PHOTOS









#### **REGIONAL MAP**





CONTACT:

Nick Norton, CCIM • 970-213-3116 • nnorton@waypointRE.com Erik Caffee • 970-218-4284 • ecaffee@waypointRE.com

NICK NORTON, CCIM / ERIK CAFFEE

125 S Howes Street Suite 500, Fort Collins, CO 80521 • 970-632-5050 • www.waypointRE.com

#### **AREA MAP**





CONTACT:

Nick Norton, CCIM • 970-213-3116 • nnorton@waypointRE.com Erik Caffee • 970-218-4284 • ecaffee@waypointRE.com