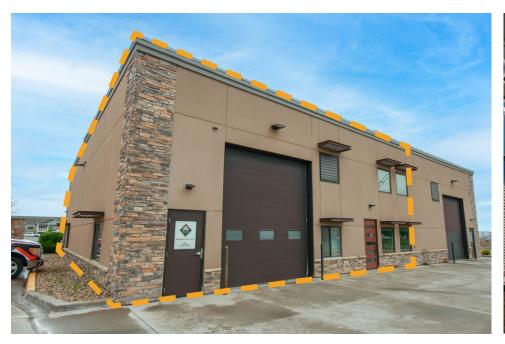

**Space Available:** 

**Lease Rate:** 

NNN Rate:

**Sale Price:** 

**4521 ENDEAVOR DR** 

**UNITS C&D** 

**JOHNSTOWN, CO 80534** 

Unit C & D: 5,106 SF

\$14.50/SF NNN

\$7.79/SF \*2025 estimated blended rate \$1,100,000

INDUSTRIAL FLEX UNITS WITH OFFICE & SHOWROOM - PRIME JOHNSTOWN LOCATION

- Just off Hwy 34 with direct I-25 access, and minutes from Scheels and Johnstown Plaza.
- Showroom, finished offices, and warehouses featuring (2) 14' overhead doors.
- 3-phase power to building; each unit has 200 AMP service plus 100 AMP office subpanel.
- Light Industrial zoning allows for a wide range of commercial and industrial uses.



# UNIT C | PHOTOS









# UNIT D | PHOTOS









### UNIT C & D | FLOORPLAN





### UNIT C & D | DEMISING OPTION





### AERIAL | PHOTOS









#### **REGIONAL MAP**





CONTACT:

Nick Norton, CCIM • 970-213-3116 • nnorton@waypointRE.com Erik Caffee • 970-218-4284 • ecaffee@waypointRE.com

NICK NORTON, CCIM / ERIK CAFFEE

125 S Howes Street Suite 500, Fort Collins, CO 80521 • 970-632-5050 • www.waypointRE.com

#### **AREA MAP**





CONTACT:

Nick Norton, CCIM • 970-213-3116 • nnorton@waypointRE.com Erik Caffee • 970-218-4284 • ecaffee@waypointRE.com