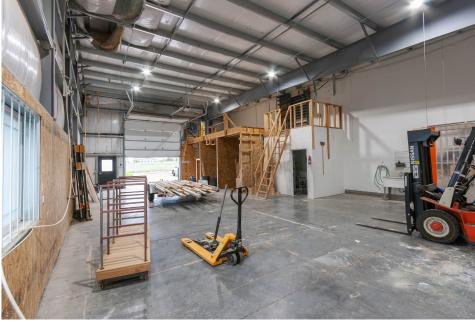

**Space Available:** 

**Lease Rate:** 

NNN Rate:

**Sale Price:** 

**4521 ENDEAVOR DR** 

**UNITS C&D** 

**JOHNSTOWN, CO 80534** 

Unit C & D: 5,106 SF

\$14.50/SF NNN

\$7.79/SF \*2025 estimated blended rate \$1,100,000

INDUSTRIAL FLEX UNITS WITH OFFICE & SHOWROOM - PRIME JOHNSTOWN LOCATION

- Just off Hwy 34 with direct I-25 access, and minutes from Scheels and Johnstown Plaza.
- Showroom, finished offices, and warehouses featuring (2) 14' overhead doors.
- 3-phase power to building; each unit has 200 AMP service plus 100 AMP office subpanel.
- Light Industrial zoning allows for a wide range of commercial and industrial uses.



# UNIT C | PHOTOS









# UNIT D | PHOTOS









### UNIT C & D | FLOORPLAN





### UNIT C & D | DEMISING OPTION





### AERIAL | PHOTOS









#### **REGIONAL MAP**





CONTACT:

Nick Norton, CCIM • 970-213-3116 • nnorton@waypointRE.com Erik Caffee • 970-218-4284 • ecaffee@waypointRE.com

NICK NORTON, CCIM / ERIK CAFFEE

125 S Howes Street Suite 500, Fort Collins, CO 80521 • 970-632-5050 • www.waypointRE.com

#### **AREA MAP**





CONTACT:

Nick Norton, CCIM • 970-213-3116 • nnorton@waypointRE.com Erik Caffee • 970-218-4284 • ecaffee@waypointRE.com