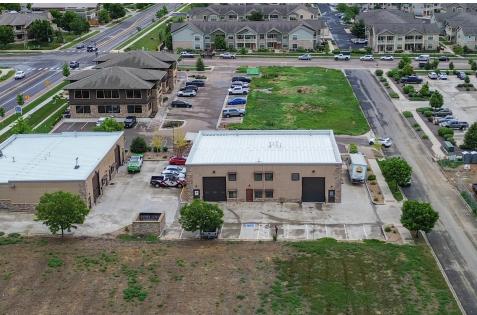

**Space Available:** 

**Lease Rate:** 

NNN Rate:

**Sale Price:** 

**4521 ENDEAVOR DR** 

**UNITS C&D** 

**JOHNSTOWN, CO 80534** 

Unit C & D: 5,106 SF

\$14.50/SF NNN

\$7.79/SF \*2025 estimated blended rate \$1,100,000

INDUSTRIAL FLEX UNITS WITH OFFICE & SHOWROOM - PRIME JOHNSTOWN LOCATION

- Just off Hwy 34 with direct I-25 access, and minutes from Scheels and Johnstown Plaza.
- Showroom, finished offices, and warehouses featuring (2) 14' overhead doors.
- 3-phase power to building; each unit has 200 AMP service plus 100 AMP office subpanel.
- Light Industrial zoning allows for a wide range of commercial and industrial uses.



# UNIT C | PHOTOS









# UNIT D | PHOTOS









### UNIT C & D | FLOORPLAN





### UNIT C & D | DEMISING OPTION





### AERIAL | PHOTOS









#### **REGIONAL MAP**





CONTACT:

Nick Norton, CCIM • 970-213-3116 • nnorton@waypointRE.com Erik Caffee • 970-218-4284 • ecaffee@waypointRE.com

NICK NORTON, CCIM / ERIK CAFFEE

125 S Howes Street Suite 500, Fort Collins, CO 80521 • 970-632-5050 • www.waypointRE.com

#### **AREA MAP**





CONTACT:

Nick Norton, CCIM • 970-213-3116 • nnorton@waypointRE.com Erik Caffee • 970-218-4284 • ecaffee@waypointRE.com