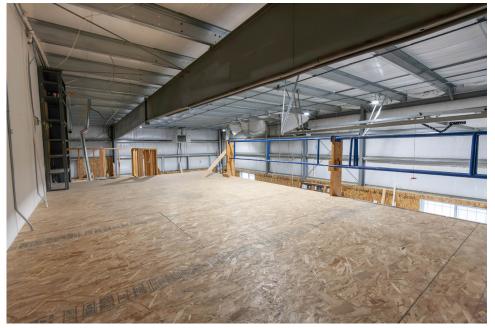

**Space Available:** 

**Lease Rate:** 

NNN Rate:

**Sale Price:** 

**4521 ENDEAVOR DR** 

**UNITS C&D** 

**JOHNSTOWN, CO 80534** 

Unit C & D: 5,106 SF

\$14.50/SF NNN

\$7.79/SF \*2025 estimated blended rate \$1,100,000

INDUSTRIAL FLEX UNITS WITH OFFICE & SHOWROOM - PRIME JOHNSTOWN LOCATION

- Just off Hwy 34 with direct I-25 access, and minutes from Scheels and Johnstown Plaza.
- Showroom, finished offices, and warehouses featuring (2) 14' overhead doors.
- 3-phase power to building; each unit has 200 AMP service plus 100 AMP office subpanel.
- Light Industrial zoning allows for a wide range of commercial and industrial uses.



# UNIT C | PHOTOS









# UNIT D | PHOTOS









### UNIT C & D | FLOORPLAN





### UNIT C & D | DEMISING OPTION





### AERIAL | PHOTOS









#### **REGIONAL MAP**





CONTACT:

Nick Norton, CCIM • 970-213-3116 • nnorton@waypointRE.com Erik Caffee • 970-218-4284 • ecaffee@waypointRE.com

NICK NORTON, CCIM / ERIK CAFFEE

125 S Howes Street Suite 500, Fort Collins, CO 80521 • 970-632-5050 • www.waypointRE.com

#### **AREA MAP**





CONTACT:

Nick Norton, CCIM • 970-213-3116 • nnorton@waypointRE.com Erik Caffee • 970-218-4284 • ecaffee@waypointRE.com