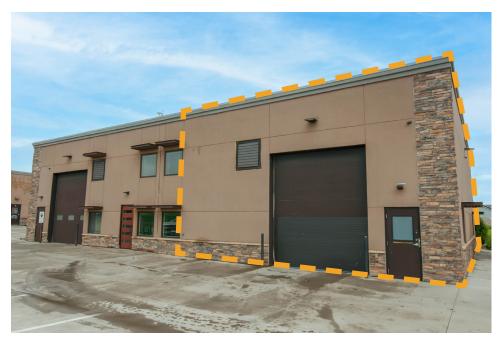

**Space Available:** 

**Lease Rate:** 

NNN Rate:

**Sale Price:** 

**4521 ENDEAVOR DR** 

**UNITS C&D** 

**JOHNSTOWN, CO 80534** 

Unit C & D: 5,106 SF

\$14.50/SF NNN

\$7.79/SF \*2025 estimated blended rate \$1,100,000

INDUSTRIAL FLEX UNITS WITH OFFICE & SHOWROOM - PRIME JOHNSTOWN LOCATION

- Just off Hwy 34 with direct I-25 access, and minutes from Scheels and Johnstown Plaza.
- Showroom, finished offices, and warehouses featuring (2) 14' overhead doors.
- 3-phase power to building; each unit has 200 AMP service plus 100 AMP office subpanel.
- Light Industrial zoning allows for a wide range of commercial and industrial uses.