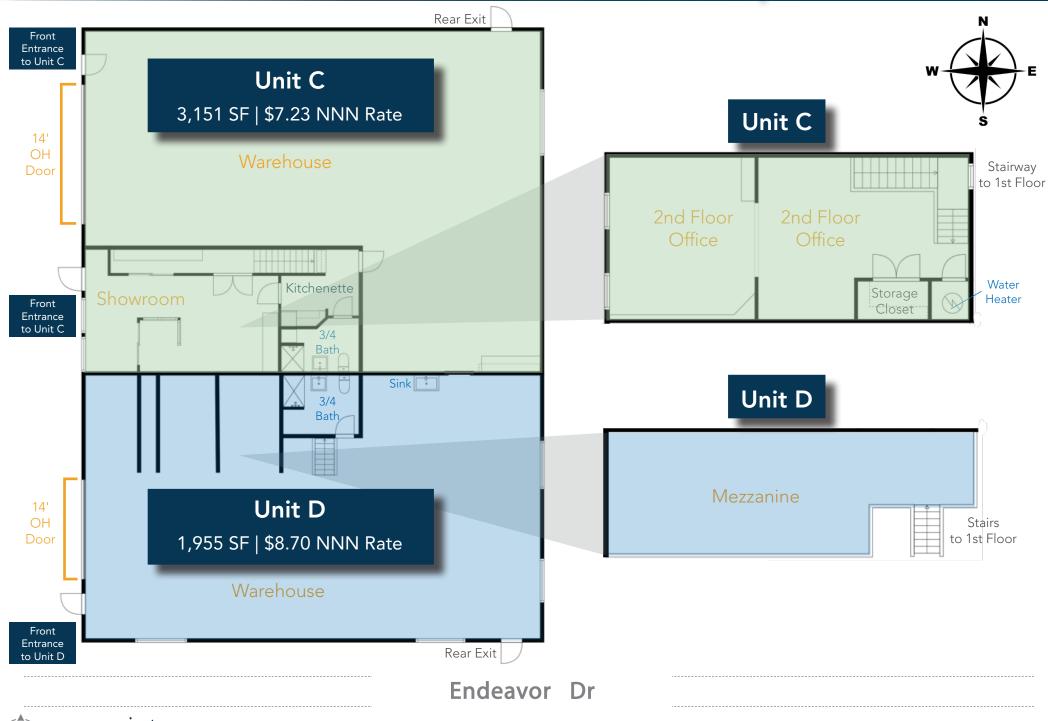

**Space Available:** 

**Lease Rate:** 

NNN Rate:

**Sale Price:** 

**4521 ENDEAVOR DR** 

**UNITS C&D** 

**JOHNSTOWN, CO 80534** 

Unit C & D: 5,106 SF

\$14.50/SF NNN

\$7.79/SF \*2025 estimated blended rate \$1,100,000

INDUSTRIAL FLEX UNITS WITH OFFICE & SHOWROOM - PRIME JOHNSTOWN LOCATION

- Just off Hwy 34 with direct I-25 access, and minutes from Scheels and Johnstown Plaza.
- Showroom, finished offices, and warehouses featuring (2) 14' overhead doors.
- 3-phase power to building; each unit has 200 AMP service plus 100 AMP office subpanel.
- Light Industrial zoning allows for a wide range of commercial and industrial uses.



# UNIT C | PHOTOS









# UNIT D | PHOTOS









### UNIT C & D | FLOORPLAN





### UNIT C & D | DEMISING OPTION





### AERIAL | PHOTOS









#### **REGIONAL MAP**





CONTACT:

Nick Norton, CCIM • 970-213-3116 • nnorton@waypointRE.com Erik Caffee • 970-218-4284 • ecaffee@waypointRE.com

NICK NORTON, CCIM / ERIK CAFFEE

125 S Howes Street Suite 500, Fort Collins, CO 80521 • 970-632-5050 • www.waypointRE.com

#### **AREA MAP**





CONTACT:

Nick Norton, CCIM • 970-213-3116 • nnorton@waypointRE.com Erik Caffee • 970-218-4284 • ecaffee@waypointRE.com