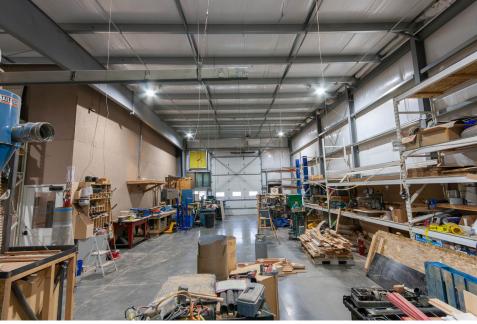

**Space Available:** 

**Lease Rate:** 

NNN Rate:

**Sale Price:** 

**4521 ENDEAVOR DR** 

**UNITS C&D** 

**JOHNSTOWN, CO 80534** 

Unit C & D: 5,106 SF

\$14.50/SF NNN

\$7.79/SF \*2025 estimated blended rate \$1,100,000

INDUSTRIAL FLEX UNITS WITH OFFICE & SHOWROOM - PRIME JOHNSTOWN LOCATION

- Just off Hwy 34 with direct I-25 access, and minutes from Scheels and Johnstown Plaza.
- Showroom, finished offices, and warehouses featuring (2) 14' overhead doors.
- 3-phase power to building; each unit has 200 AMP service plus 100 AMP office subpanel.
- Light Industrial zoning allows for a wide range of commercial and industrial uses.



# UNIT C | PHOTOS









# UNIT D | PHOTOS









### UNIT C & D | FLOORPLAN





### UNIT C & D | DEMISING OPTION





### AERIAL | PHOTOS









#### **REGIONAL MAP**





CONTACT:

Nick Norton, CCIM • 970-213-3116 • nnorton@waypointRE.com Erik Caffee • 970-218-4284 • ecaffee@waypointRE.com

NICK NORTON, CCIM / ERIK CAFFEE

125 S Howes Street Suite 500, Fort Collins, CO 80521 • 970-632-5050 • www.waypointRE.com

#### **AREA MAP**





CONTACT:

Nick Norton, CCIM • 970-213-3116 • nnorton@waypointRE.com Erik Caffee • 970-218-4284 • ecaffee@waypointRE.com