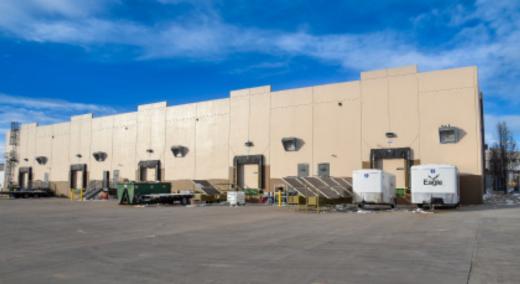

- Ability to add in a 12'x12' Drive-in Door in Front
- 24 Foot Clear Height in Warehouse
- 29 Foot Column Spacing
- Fully Sprinkled Throughout
- Two Panels of 480 277 V 3-Phase 200 Amp Power
- Adjacent to a Contiguous Build-to-Suit 2.24 Acres







Two 12' Dock High Doors with Dock Levelers



Ability to add 12'x12' Drive-in Door

Information contained herein is not guaranteed. Potential land purchasers and tenants are advised to verify all information. Price, terms and information are subject to change.

### OFFICE FLOOR PLAN - LOWER LEVEL





#### OFFICE FLOOR PLAN - UPPER LEVEL





Information contained herein is not guaranteed. Potential land purchasers and tenants are advised to verify all information. Price, terms and information are subject to change.

## **PROPERTY PHOTOS**















#### **REGIONAL MAP**



Information contained herein is not guaranteed. Potential land purchasers and tenants are advised to verify all information. Price, terms and information are subject to change.



CONTACT: Josh Guernsey • 970-218-2331 • jguernsey@waypointRE.com

Jake Arnold • 970-294-5331 • jarnold@waypointRE.com

Brian Smerud, CCIM • 970-415-0538 • bsmerud@waypointRE.com