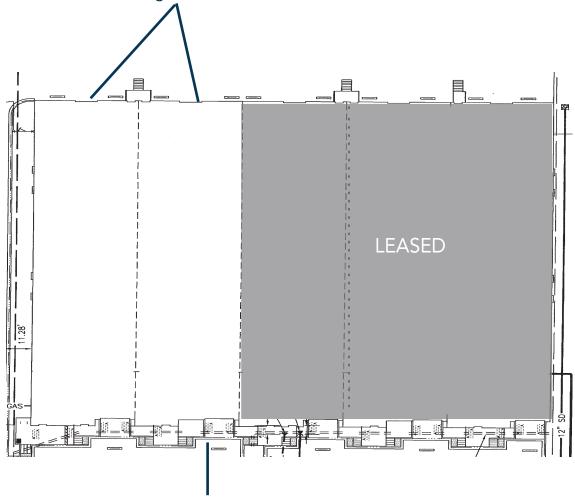

# 2234 117TH AVE GREELEY, CO 80634

Space Available 18,450 SF

Lease Rate \$12.00 / SF NNN NNN Rate \$3.84 / SF