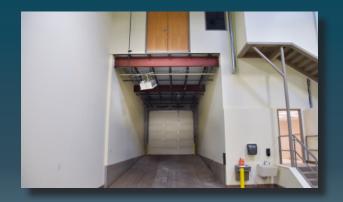

Two 12' Dock High Doors with Dock Levelers

Ability to add 12'x12' Drive-in Door

Information contained herein is not guaranteed. Potential land purchasers and tenants are advised to verify all information. Price, terms and information are subject to change.

## **PROPERTY PHOTOS**