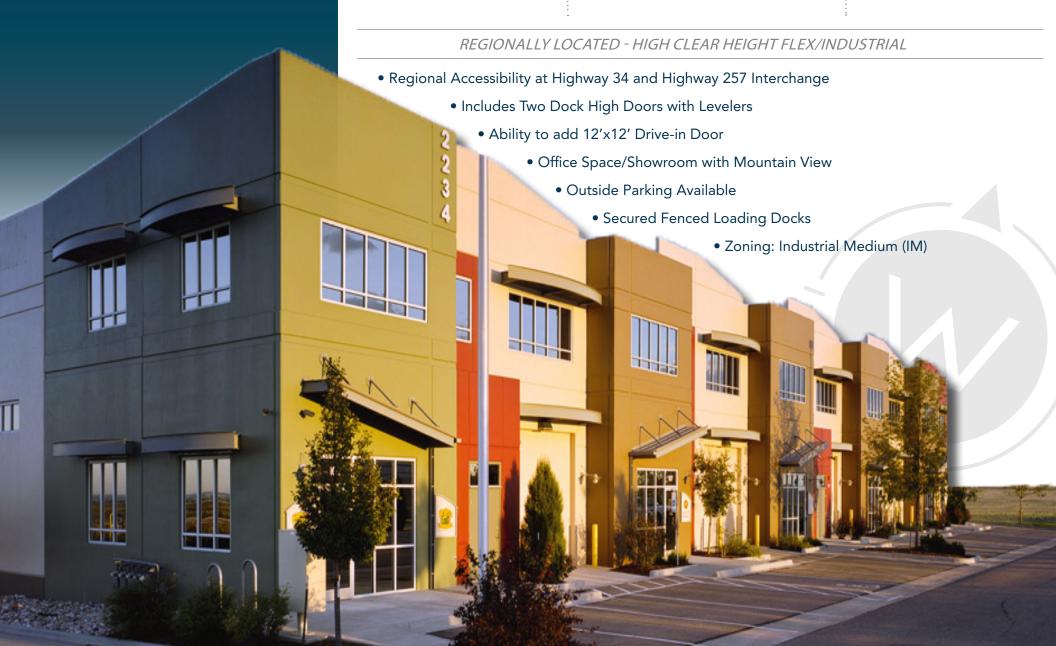

# 2234 117TH AVE GREELEY, CO 80634

Space Available 18,450 SF

Lease Rate \$12.00 / SF NNN NNN Rate \$3.84 / SF

#### **PROPERTY FEATURES**

- Ability to add in a 12'x12' Drive-in Door in Front
- 24 Foot Clear Height in Warehouse
- 29 Foot Column Spacing
- Fully Sprinkled Throughout
- Two Panels of 480 277 V 3-Phase 200 Amp Power
- Adjacent to a Contiguous Build-to-Suit 2.24 Acres