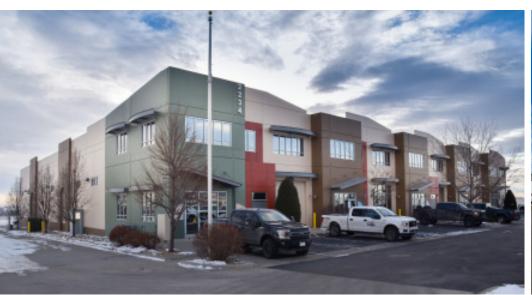

*

- Ability to add in a 12'x12' Drive-in Door in Front
- 24 Foot Clear Height in Warehouse
- 29 Foot Column Spacing
- Fully Sprinkled Throughout
- Two Panels of 480 277 V 3-Phase 200 Amp Power
- Adjacent to a Contiguous Build-to-Suit 2.24 Acres







Two 12' Dock High Doors with Dock Levelers



Ability to add 12'x12' Drive-in Door

Information contained herein is not guaranteed. Potential land purchasers and tenants are advised to verify all information. Price, terms and information are subject to change.

### OFFICE FLOOR PLAN - LOWER LEVEL





#### OFFICE FLOOR PLAN - UPPER LEVEL





Information contained herein is not guaranteed. Potential land purchasers and tenants are advised to verify all information. Price, terms and information are subject to change.

## **PROPERTY PHOTOS**















#### **REGIONAL MAP**



Information contained herein is not guaranteed. Potential land purchasers and tenants are advised to verify all information. Price, terms and information are subject to change.



CONTACT: Josh Guernsey • 970-218-2331 • jguernsey@waypointRE.com

Jake Arnold • 970-294-5331 • jarnold@waypointRE.com

Brian Smerud, CCIM • 970-415-0538 • bsmerud@waypointRE.com