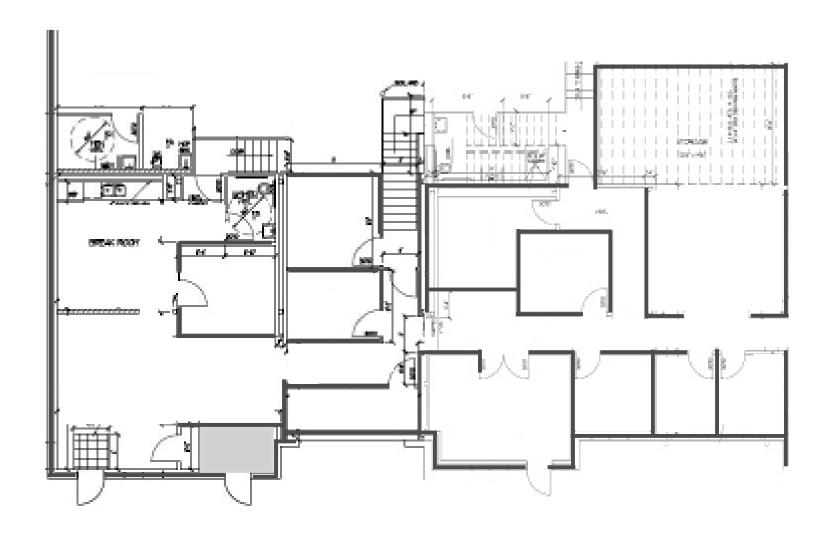

# 2234 117TH AVE GREELEY, CO 80634



Space Available 18,450 SF

Lease Rate \$12.00 / SF NNN NNN Rate \$3.84 / SF



#### **PROPERTY FEATURES**

- Ability to add in a 12'x12' Drive-in Door in Front
- 24 Foot Clear Height in Warehouse
- 29 Foot Column Spacing
- Fully Sprinkled Throughout
- Two Panels of 480 277 V 3-Phase 200 Amp Power
- Adjacent to a Contiguous Build-to-Suit 2.24 Acres







Two 12' Dock High Doors with Dock Levelers



Ability to add 12'x12' Drive-in Door

Information contained herein is not guaranteed. Potential land purchasers and tenants are advised to verify all information. Price, terms and information are subject to change.

### OFFICE FLOOR PLAN - LOWER LEVEL





#### OFFICE FLOOR PLAN - UPPER LEVEL





Information contained herein is not guaranteed. Potential land purchasers and tenants are advised to verify all information. Price, terms and information are subject to change.

## **PROPERTY PHOTOS**















#### **REGIONAL MAP**



Information contained herein is not guaranteed. Potential land purchasers and tenants are advised to verify all information. Price, terms and information are subject to change.



CONTACT: Josh Guernsey • 970-218-2331 • jguernsey@waypointRE.com

Jake Arnold • 970-294-5331 • jarnold@waypointRE.com

Brian Smerud, CCIM • 970-415-0538 • bsmerud@waypointRE.com