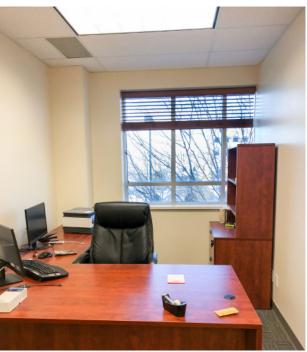

Ability to add in a 12'x12' Drive-in Door in Front
- 24 Foot Clear Height in Warehouse
- 29 Foot Column Spacing
- Fully Sprinkled Throughout
- Two Panels of 480 277 V 3-Phase 200 Amp Power
- Adjacent to a Contiguous Build-to-Suit 2.24 Acres







Two 12' Dock High Doors with Dock Levelers



Ability to add 12'x12' Drive-in Door

Information contained herein is not guaranteed. Potential land purchasers and tenants are advised to verify all information. Price, terms and information are subject to change.

### OFFICE FLOOR PLAN - LOWER LEVEL





#### OFFICE FLOOR PLAN - UPPER LEVEL





Information contained herein is not guaranteed. Potential land purchasers and tenants are advised to verify all information. Price, terms and information are subject to change.

## **PROPERTY PHOTOS**















#### **REGIONAL MAP**



Information contained herein is not guaranteed. Potential land purchasers and tenants are advised to verify all information. Price, terms and information are subject to change.



CONTACT: Josh Guernsey • 970-218-2331 • jguernsey@waypointRE.com

Jake Arnold • 970-294-5331 • jarnold@waypointRE.com

Brian Smerud, CCIM • 970-415-0538 • bsmerud@waypointRE.com