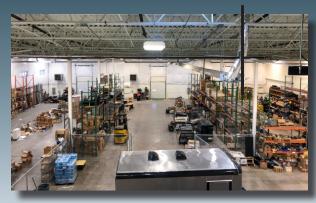

# 2234 117TH AVE GREELEY, CO 80634



Space Available 18,450 SF

Lease Rate \$12.00 / SF NNN NNN Rate \$3.84 / SF



#### **PROPERTY FEATURES**

- Ability to add in a 12'x12' Drive-in Door in Front
- 24 Foot Clear Height in Warehouse
- 29 Foot Column Spacing
- Fully Sprinkled Throughout
- Two Panels of 480 277 V 3-Phase 200 Amp Power
- Adjacent to a Contiguous Build-to-Suit 2.24 Acres







Two 12' Dock High Doors with Dock Levelers



Ability to add 12'x12' Drive-in Door

Information contained herein is not guaranteed. Potential land purchasers and tenants are advised to verify all information. Price, terms and information are subject to change.

### OFFICE FLOOR PLAN - LOWER LEVEL





#### OFFICE FLOOR PLAN - UPPER LEVEL





Information contained herein is not guaranteed. Potential land purchasers and tenants are advised to verify all information. Price, terms and information are subject to change.

## **PROPERTY PHOTOS**















#### **REGIONAL MAP**



Information contained herein is not guaranteed. Potential land purchasers and tenants are advised to verify all information. Price, terms and information are subject to change.



CONTACT: Josh Guernsey • 970-2