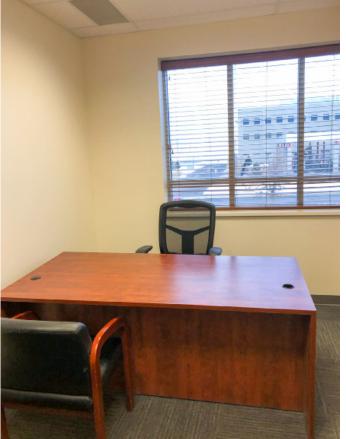

lity to add in a 12'x12' Drive-in Door in Front
- 24 Foot Clear Height in Warehouse
- 29 Foot Column Spacing
- Fully Sprinkled Throughout
- Two Panels of 480 277 V 3-Phase 200 Amp Power
- Adjacent to a Contiguous Build-to-Suit 2.24 Acres







Two 12' Dock High Doors with Dock Levelers



Ability to add 12'x12' Drive-in Door

Information contained herein is not guaranteed. Potential land purchasers and tenants are advised to verify all information. Price, terms and information are subject to change.

### OFFICE FLOOR PLAN - LOWER LEVEL





#### OFFICE FLOOR PLAN - UPPER LEVEL





Information contained herein is not guaranteed. Potential land purchasers and tenants are advised to verify all information. Price, terms and information are subject to change.

## **PROPERTY PHOTOS**















#### **REGIONAL MAP**



Information contained herein is not guaranteed. Potential land purchasers and tenants are advised to verify all information. Price, terms and information are subject to change.



CONTACT: Josh Guernsey • 970-218-2331 • jguernsey@waypointRE.com

Jake Arnold • 970-294-5331 • jarnold@waypointRE.com

Brian Smerud, CCIM • 970-415-0538 • bsmerud@waypointRE.com