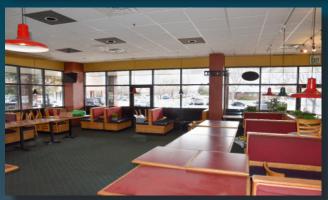

# NNN Rate \$9.06 / SF

Utilties not included 🎍

HIGH VISIBILITY RESTAURANT/RETAIL SPACE AT RAINTREE VILLAGE SHOPPING CENTER

- End Cap Restaurant/Retail Space Available with Easy Access to the Shields and Drake Corridor
- Furniture, Fixtures and Equipment includes, large hood (9' 11" x 6' 16"), small hood (3' x 5'), walk-in freezer, walk in refrigerator, grease trap etc.
- High Traffic Visibility (56,446 VPD,City of Fort Collins)
- Building and Monument Signage Available
- Abundance of Shared Parking