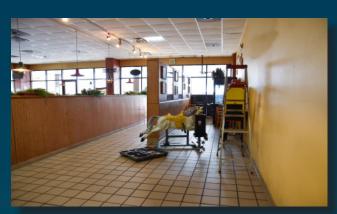

# NNN Rate \$9.06 / SF

Utilties not included 🎍

HIGH VISIBILITY RESTAURANT/RETAIL SPACE AT RAINTREE VILLAGE SHOPPING CENTER

- End Cap Restaurant/Retail Space Available with Easy Access to the Shields and Drake Corridor
- Furniture, Fixtures and Equipment includes, large hood (9' 11" x 6' 16"), small hood (3' x 5'), walk-in freezer, walk in refrigerator, grease trap etc.
- High Traffic Visibility (56,446 VPD,City of Fort Collins)
- Building and Monument Signage Available
- Abundance of Shared Parking