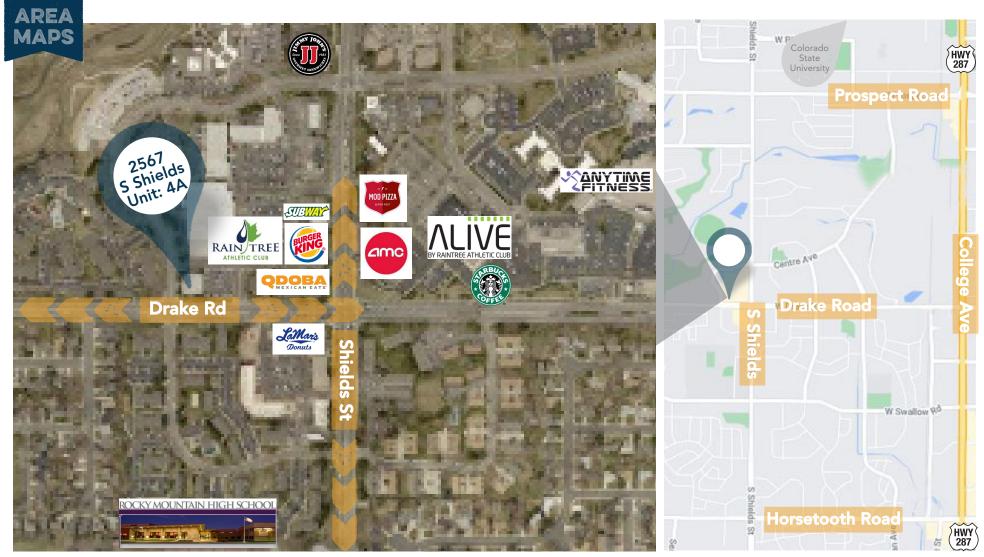

## 2567 S SHIELDS 4A FORT COLLINS, CO 80526

#### 2567 S SHIELDS

 $\mathbf{W}$ 

Information contained herein is not guaranteed. Potential land purchasers and tenants are advised to verify all information. Price, terms and information are subject to change