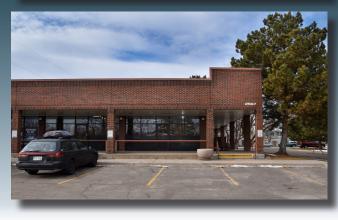

Lease Rate

\$18.00 / SF NNN

# NNN Rate \$9.06 / SF

Utilties not included 🎍

HIGH VISIBILITY RESTAURANT/RETAIL SPACE AT RAINTREE VILLAGE SHOPPING CENTER

- End Cap Restaurant/Retail Space Available with Easy Access to the Shields and Drake Corridor
- Furniture, Fixtures and Equipment includes, large hood (9' 11" x 6' 16"), small hood (3' x 5'), walk-in freezer, walk in refrigerator, grease trap etc.
- High Traffic Visibility (56,446 VPD,City of Fort Collins)
- Building and Monument Signage Available
- Abundance of Shared Parking

HERBLOCK

Suite 4A

3,421 SF

YOUR SIGN HERE

## 2567 S SHIELDS 4A FORT COLLINS, CO 80526

## **FLOOR PLAN**











Information contained herein deemed accurate but not guaranteed.

#### 2567 S SHIELDS

 $\mathbf{W}$ 



Information contained herein is not guaranteed. Potential land purchasers and tenants are advised to verify all information. Price, terms and information are subject to change

Waypoint

### CONTACT: Jake Arnold • 970-294-5331 • jarnold@waypointRE.com

CONTACT: Nick Norton • 970-213-3116 • nnorton@waypointRE.com

125 S Howes Street Suite 500, Fort Collins, CO 80521 • 970-632-5050 • www.waypointRE.com