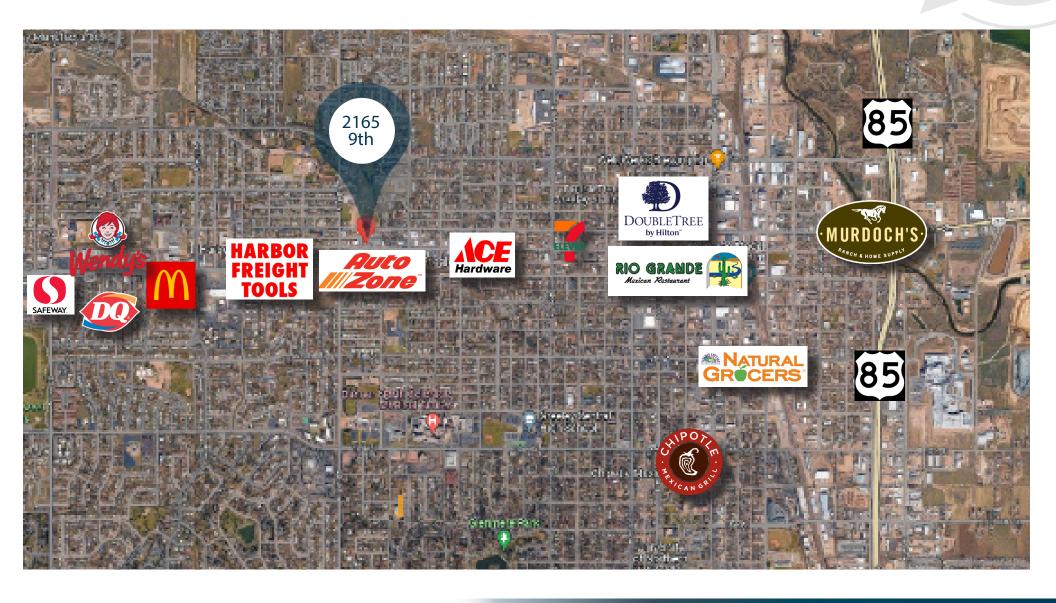

### **AREA MAP**

CONTACT: Brian Smerud, CCIM • 970-415-0538 • bsmerud@waypointRE.com Erik Caffee • 970-218-4284 • ecaffee@waypointRE.com

#### RETAIL SPACE WITH HIGH EXPOSURE DISPLAY WINDOWS FOR LEASE

- Excellent frontage on 9th St/BUS-34 with easy access to Hwy 85
- Surrounded by restaurants, retail and lifestyle amenities
- Consists of a large retail space with display windows, open plan layout, office, and private restroom
- Traffic Count Approx. 14,000 vehicles per day (2022)
- On-site parking