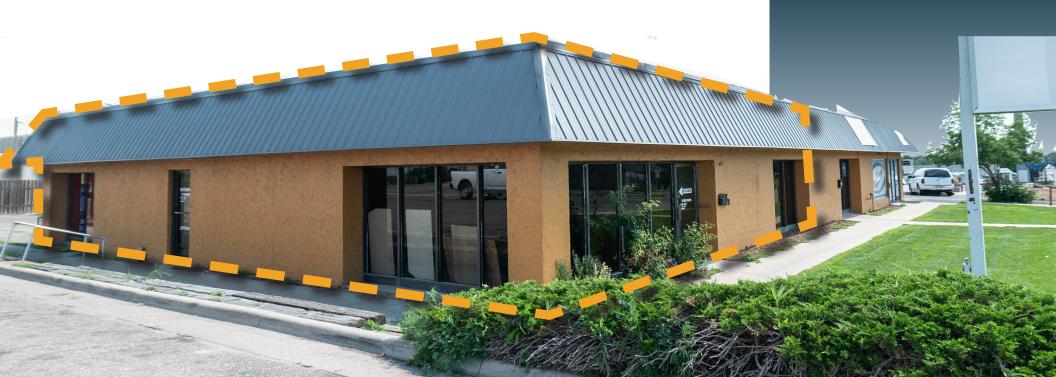

# **PROPERTY PHOTOS**

#### RETAIL SPACE WITH HIGH EXPOSURE DISPLAY WINDOWS FOR LEASE

- Excellent frontage on 9th St/BUS-34 with easy access to Hwy 85
- Surrounded by restaurants, retail and lifestyle amenities
- Consists of a large retail space with display windows, open plan layout, office, and private restroom
- Traffic Count Approx. 14,000 vehicles per day (2022)
- On-site parking