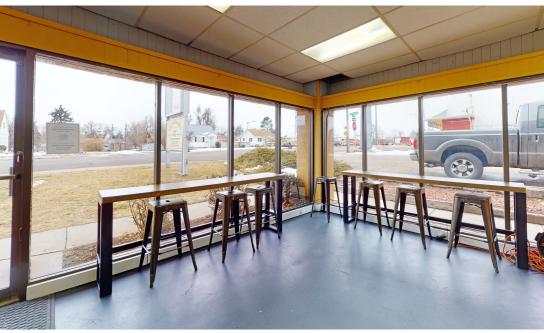

# **PROPERTY PHOTOS**

#### RETAIL SPACE WITH HIGH EXPOSURE DISPLAY WINDOWS FOR LEASE

- Excellent frontage on 9th St/BUS-34 with easy access to Hwy 85
- Surrounded by restaurants, retail and lifestyle amenities
- Consists of a large retail space with display windows, open plan layout, office, and private restroom
- Traffic Count Approx. 14,000 vehicles per day (2022)
- On-site parking