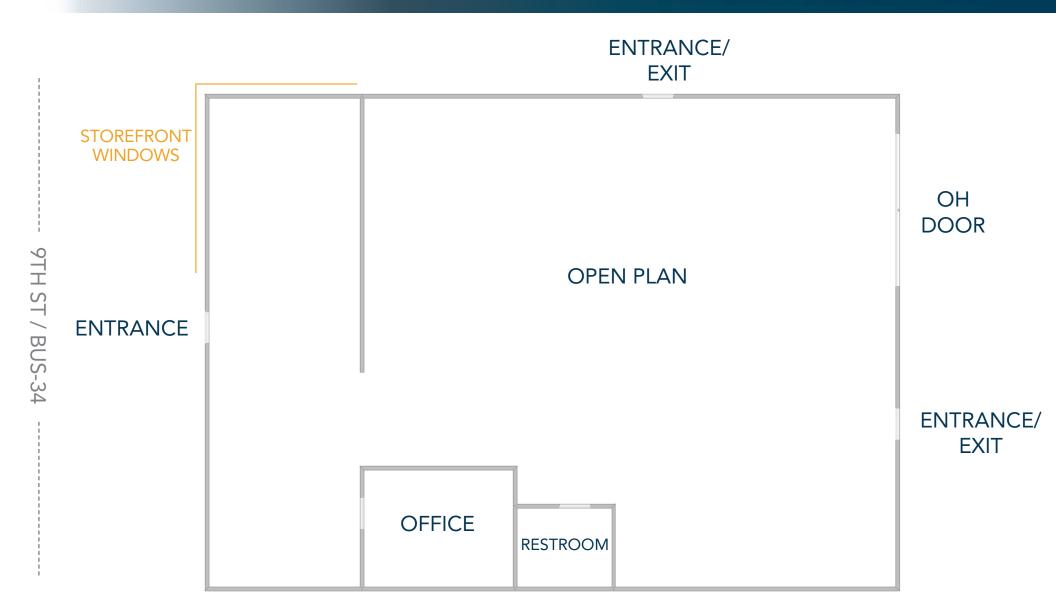

# PROPERTY FLOOR PLAN

#### RETAIL SPACE WITH HIGH EXPOSURE DISPLAY WINDOWS FOR LEASE

- Excellent frontage on 9th St/BUS-34 with easy access to Hwy 85
- Surrounded by restaurants, retail and lifestyle amenities
- Consists of a large retail space with display windows, open plan layout, office, and private restroom
- Traffic Count Approx. 14,000 vehicles per day (2022)
- On-site parking