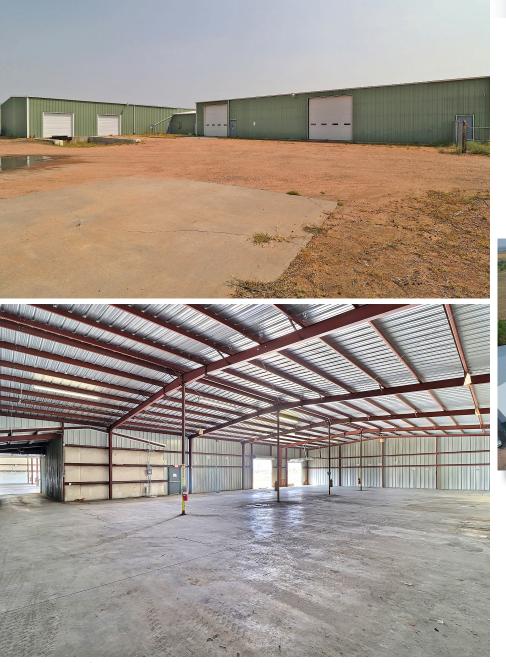

## OWNER USER OPPORTUNITY

FRONT WAREHOUSE BUILDING LOCATED ON INTERSTATE 76

- Industrial Warehouse Includes One 10'x10' Drive-In
- Door and Three 14'x12' Drive-In Doors with 16' Ceiling
- Clear Height & Three Dock High Doors

Shared Lot Size of Approximately 3.2 AcresAppx. 408 Total SF of Office Space