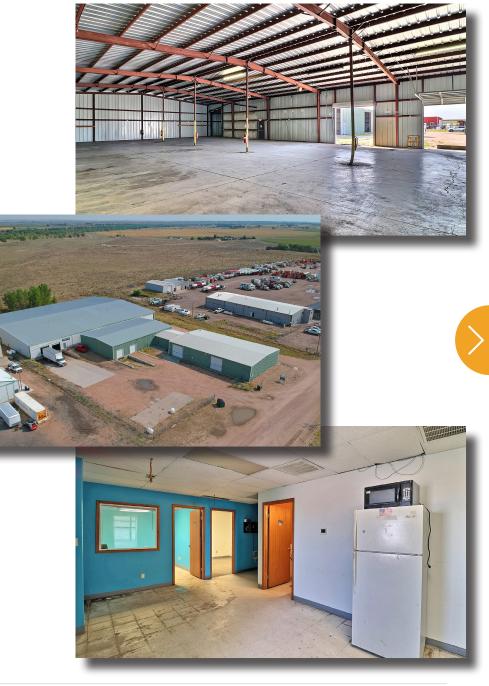

Shared Lot Size of Approximately 3.2 AcresAppx. 408 Total SF of Office Space

## **PROPERTY PHOTOS**