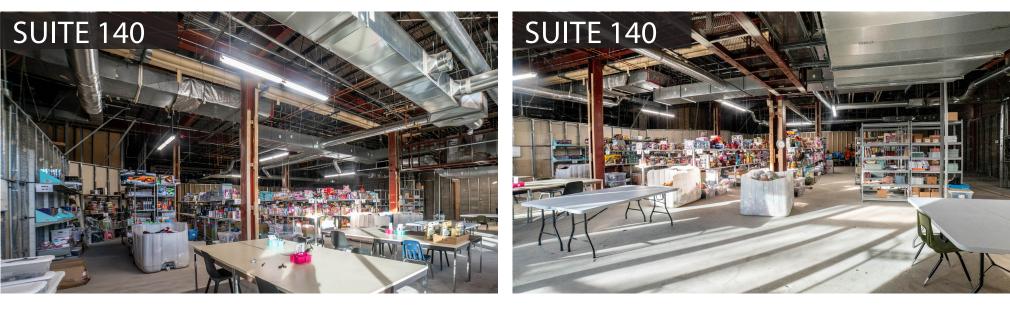

N DOWNTOWN GREELEY

• Wide range of office suites available

800 on

AVENU

- Located in downtown Greeley in newly revitalized area with restaurants, breweries, apartments
- Short distance to Weld County court house and offices, City of Greeley offices, and DoubleTree by Hilton convention center
- Ample parking
- Building signage available
- Fiber internet

## FIRST LEVEL FLOORPLAN



Information contained herein is not guaranteed. Potential land purchasers and tenants are advised to verify all information. Price, terms and information are subject to change.



# SECOND LEVEL FLOORPLAN





Information contained herein is not guaranteed. Potential land purchasers and tenants are advised to verify all information. Price, terms and information are subject to change.

## **PROPERTY PHOTOS**







# **SITE PLAN**





# **SITE MAP**





### **AREA MAP**



#### CONTACT: Brian Smerud, CCIM • 970-415-0538 • bsmerud@waypointRE.com

Erik Caffee • 970-218-4284 • ecaffee@waypointRE.com

BRIAN SMERUD / ERIK CAFFEE

125 S Howes Street Suite 500, Fort Collins, CO 80521 • 970-632-5050 • www.waypointRE.com

The information contained in this offering has been obtained from sources believed to be reliable; however, the accuracy cannot be guaranteed. All potential buyers and/or tenants are hereby advised to perform their own due diligence and independently verify all of the information set forth herein.