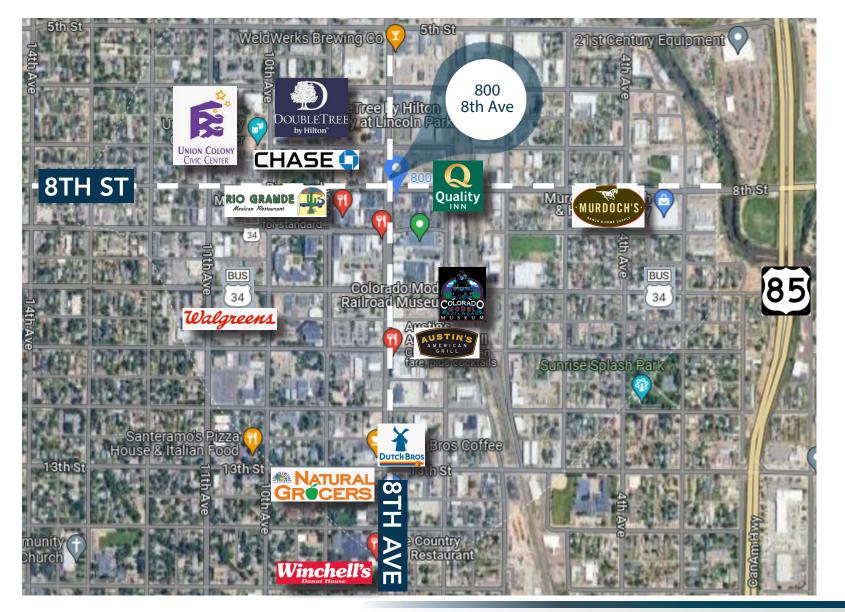

on

AVENU

- Located in downtown Greeley in newly revitalized area with restaurants, breweries, apartments
- Short distance to Weld County court house and offices, City of Greeley offices, and DoubleTree by Hilton convention center
- Ample parking
- Building signage available
- Fiber internet

## FIRST LEVEL FLOORPLAN



Information contained herein is not guaranteed. Potential land purchasers and tenants are advised to verify all information. Price, terms and information are subject to change.



# SECOND LEVEL FLOORPLAN





Information contained herein is not guaranteed. Potential land purchasers and tenants are advised to verify all information. Price, terms and information are subject to change.

## **PROPERTY PHOTOS**







# **SITE PLAN**





# **SITE MAP**





### **AREA MAP**



#### CONTACT: Brian Smerud, CCIM • 970-415-0538 • bsmerud@waypointRE.com

Erik Caffee • 970-218-4284 • ecaffee@waypointRE.com

BRIAN SMERUD / ERIK CAFFEE

125 S Howes Street Suite 500, Fort Collins, CO 80521 • 970-632-5050 • www.waypointRE.com

The information contained in this offering has been obtained from sources believed to be reliable; however, the accuracy cannot be guaranteed. All potential buyers and/or tenants are hereby advised to perform their own due diligence and independently verify all of the information set forth herein.