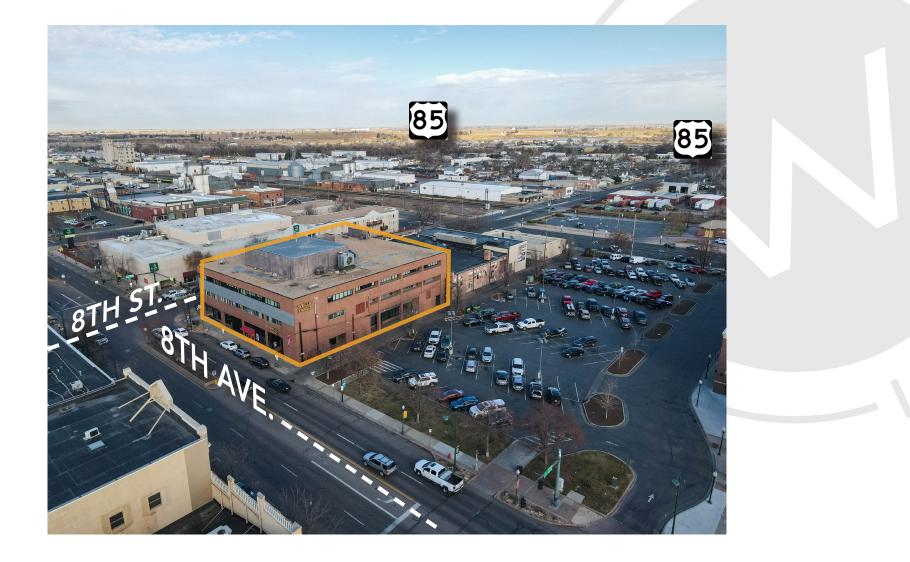

ide range of office suites available

800 on

AVENU

- Located in downtown Greeley in newly revitalized area with restaurants, breweries, apartments
- Short distance to Weld County court house and offices, City of Greeley offices, and DoubleTree by Hilton convention center
- Ample parking
- Building signage available
- Fiber internet

## FIRST LEVEL FLOORPLAN



Information contained herein is not guaranteed. Potential land purchasers and tenants are advised to verify all information. Price, terms and information are subject to change.



# SECOND LEVEL FLOORPLAN





Information contained herein is not guaranteed. Potential land purchasers and tenants are advised to verify all information. Price, terms and information are subject to change.

## **PROPERTY PHOTOS**







# **SITE PLAN**





# **SITE MAP**





### **AREA MAP**



#### CONTACT: Brian Smerud, CCIM • 970-415-0538 • bsmerud@waypointRE.com

Erik Caffee • 970-218-4284 • ecaffee@waypointRE.com

BRIAN SMERUD / ERIK CAFFEE

125 S Howes Street Suite 500, Fort Collins, CO 80521 • 970-632-5050 • www.waypointRE.com

The information contained in this offering has been obtained from sources believed to be reliable; however, the accuracy cannot be guaranteed. All potential buyers and/or tenants are hereby advised to perform their own due diligence and independently verify all of the information set forth herein.