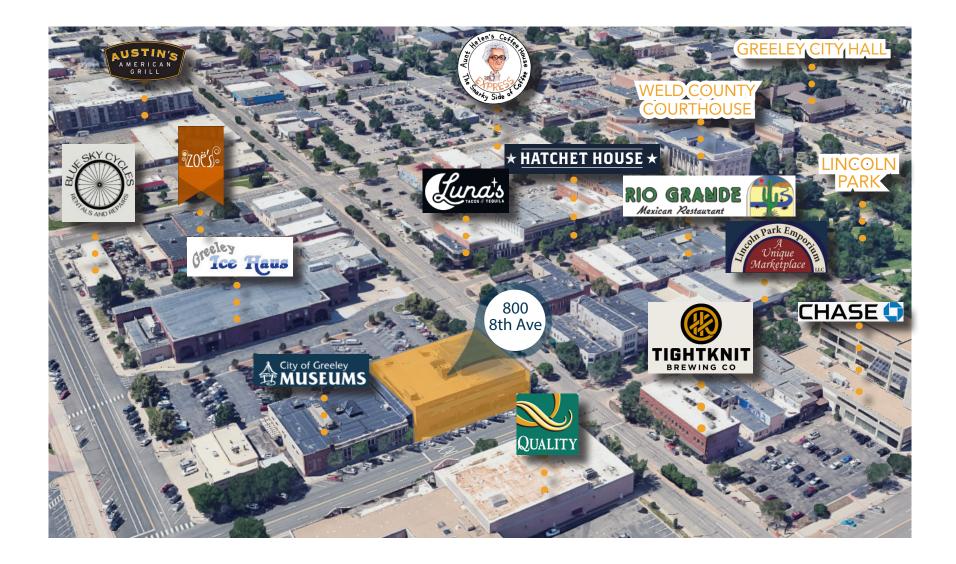

suites available

800 on

AVENU

- Located in downtown Greeley in newly revitalized area with restaurants, breweries, apartments
- Short distance to Weld County court house and offices, City of Greeley offices, and DoubleTree by Hilton convention center
- Ample parking
- Building signage available
- Fiber internet

## FIRST LEVEL FLOORPLAN



Information contained herein is not guaranteed. Potential land purchasers and tenants are advised to verify all information. Price, terms and information are subject to change.



# SECOND LEVEL FLOORPLAN





Information contained herein is not guaranteed. Potential land purchasers and tenants are advised to verify all information. Price, terms and information are subject to change.

## **PROPERTY PHOTOS**







# **SITE PLAN**





# **SITE MAP**





### **AREA MAP**



#### CONTACT: Brian Smerud, CCIM • 970-415-0538 • bsmerud@waypointRE.com

Erik Caffee • 970-218-4284 • ecaffee@waypointRE.com

BRIAN SMERUD / ERIK CAFFEE

125 S Howes Street Suite 500, Fort Collins, CO 80521 • 970-632-5050 • www.waypointRE.com

The information contained in this offering has been obtained from sources believed to be reliable; however, the accuracy cannot be guaranteed. All potential buyers and/or tenants are hereby advised to perform their own due diligence and independently verify all of the information set forth herein.