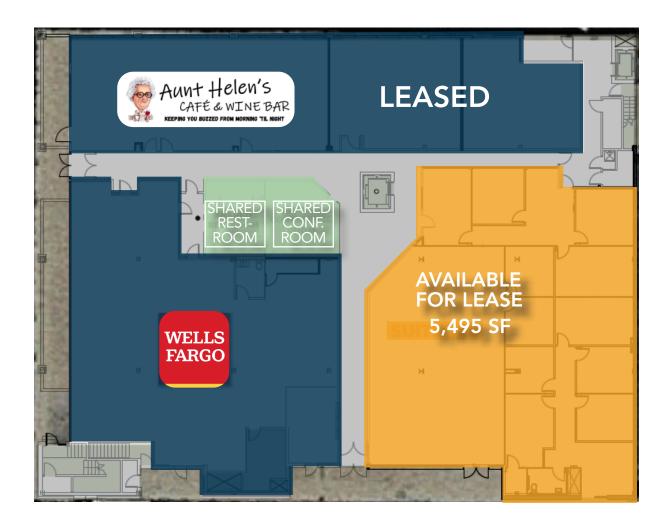

#### 800 8TH AVE GREELEY, CO

Space Available: Suite 140: 5,495 SF Suite 223: 621 SF

## FIRST LEVEL FLOORPLAN

Information contained herein is not guaranteed. Potential land purchasers and tenants are advised to verify all information. Price, terms and information are subject to change.