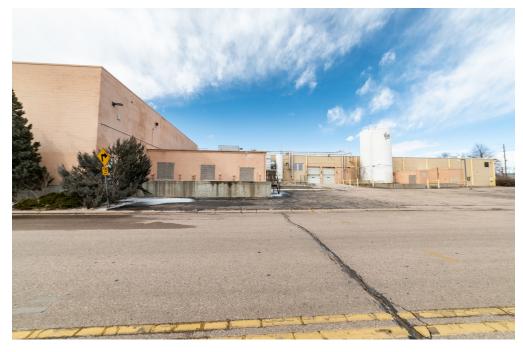

ELEY, CO

480/1,000–4,000 AMP

**ZONING: IM** 



Space Available:

10,000 SF - 76,352 SF

Lease Rate:

\$7.99-\$10.00/SF NNN

**NNN Rate:** 

\$1.68/SF

\*2024 estimate

#### MANUFACTURING/DISTRIBUTION FACILITY FOR LEASE IN CENTRAL GREELEY

- Manufacturing/distribution facility with 7 dock doors to main transport cooler, 2 dock doors in unloading area, 2 doors for receiving, 1 dry storage dock
- 3.67 acre site
- Water treatment on-site
- Building signage available
- Easy Access to US-85 and US-34
- Drained and sloped floors
- 22'-28' ceiling height
- 4" water tap



### **FLOORPLAN**



Information contained herein is not guaranteed. Potential land purchasers and tenants are advised to verify all information. Price, terms and information are subject to change.



# PROPERTY PHOTOS











## **PROPERTY PHOTOS**















# **SITE PLAN**





#### **AREA MAP**





CONTACT: Brian Smerud, CCIM • 970-415-0538 • bsmerud@waypointRE.com Erik Caffee • 970-218-4284 • ecaffee@waypointRE.com

BRIAN SMERUD / ERIK CAFFEE

125 S Howes Street Suite 500, Fort Collins, CO 80521 • 970-632-5050 • www.waypointRE.com