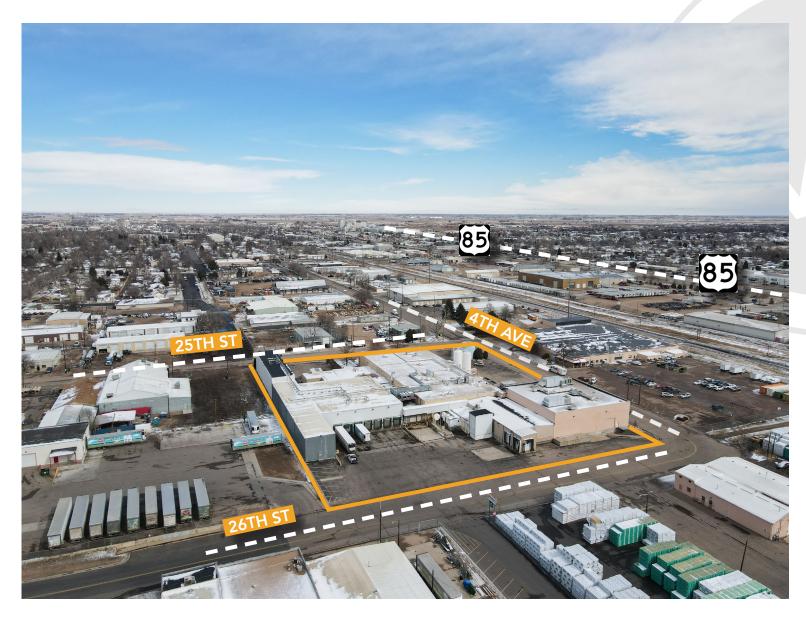

ilable:

10,000 SF - 76,352 SF

Lease Rate:

\$7.99-\$10.00/SF NNN

**NNN Rate:** 

\$1.68/SF

\*2024 estimate

#### MANUFACTURING/DISTRIBUTION FACILITY FOR LEASE IN CENTRAL GREELEY

- Manufacturing/distribution facility with 7 dock doors to main transport cooler, 2 dock doors in unloading area, 2 doors for receiving, 1 dry storage dock
- 3.67 acre site
- Water treatment on-site
- Building signage available
- Easy Access to US-85 and US-34
- Drained and sloped floors
- 22'-28' ceiling height
- 4" water tap



### **FLOORPLAN**



Information contained herein is not guaranteed. Potential land purchasers and tenants are advised to verify all information. Price, terms and information are subject to change.



# PROPERTY PHOTOS











## **PROPERTY PHOTOS**















# **SITE PLAN**





#### **AREA MAP**





CONTACT: Brian Smerud, CCIM • 970-415-0538 • bsmerud@waypointRE.com Erik Caffee • 970-218-4284 • ecaffee@waypointRE.com

BRIAN SMERUD / ERIK CAFFEE

125 S Howes Street Suite 500, Fort Collins, CO 80521 • 970-632-5050 • www.waypointRE.com