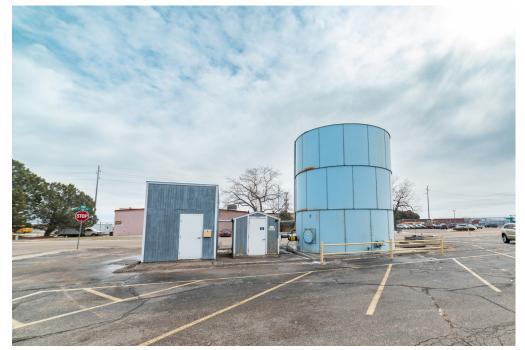

# PROPERTY PHOTOS

## **PROPERTY PHOTOS**

#### MANUFACTURING/DISTRIBUTION FACILITY FOR LEASE IN CENTRAL GREELEY

- Manufacturing/distribution facility with 7 dock doors to main transport cooler, 2 dock doors in unloading area, 2 doors for receiving, 1 dry storage dock
- 3.67 acre site
- Water treatment on-site
- Building signage available
- Easy Access to US-85 and US-34
- Drained and sloped floors
- 22'-28' ceiling height
- 4" water tap