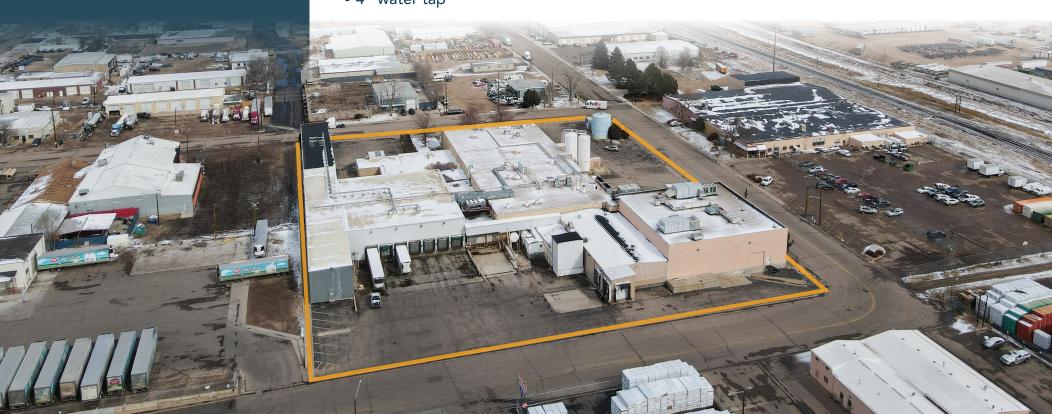

# **SITE PLAN**

#### MANUFACTURING/DISTRIBUTION FACILITY FOR LEASE IN CENTRAL GREELEY

- Manufacturing/distribution facility with 7 dock doors to main transport cooler, 2 dock doors in unloading area, 2 doors for receiving, 1 dry storage dock
- 3.67 acre site
- Water treatment on-site
- Building signage available
- Easy Access to US-85 and US-34
- Drained and sloped floors
- 22'-28' ceiling height
- 4" water tap