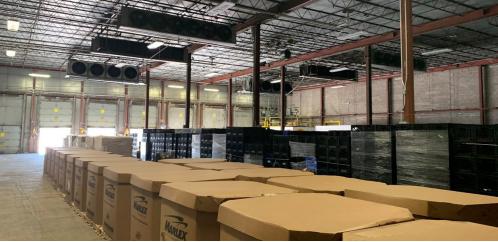

ING: IM** 



Space Available:

10,000 SF - 76,352 SF

Lease Rate:

\$7.99-\$10.00/SF NNN

**NNN Rate:** 

\$1.68/SF

\*2024 estimate

#### MANUFACTURING/DISTRIBUTION FACILITY FOR LEASE IN CENTRAL GREELEY

- Manufacturing/distribution facility with 7 dock doors to main transport cooler, 2 dock doors in unloading area, 2 doors for receiving, 1 dry storage dock
- 3.67 acre site
- Water treatment on-site
- Building signage available
- Easy Access to US-85 and US-34
- Drained and sloped floors
- 22'-28' ceiling height
- 4" water tap



### **FLOORPLAN**



Information contained herein is not guaranteed. Potential land purchasers and tenants are advised to verify all information. Price, terms and information are subject to change.



# PROPERTY PHOTOS











## **PROPERTY PHOTOS**















# **SITE PLAN**





#### **AREA MAP**





CONTACT: Brian Smerud, CCIM • 970-415-0538 • bsmerud@waypointRE.com Erik Caffee • 970-218-4284 • ecaffee@waypointRE.com

BRIAN SMERUD / ERIK CAFFEE

125 S Howes Street Suite 500, Fort Collins, CO 80521 • 970-632-5050 • www.waypointRE.com