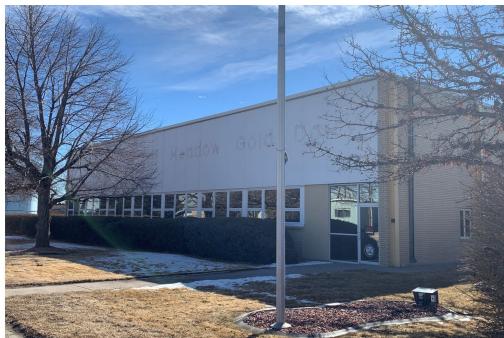

REELEY, CO

480/1,000–4,000 AMP

**ZONING: IM** 



Space Available:

10,000 SF - 76,352 SF

Lease Rate:

\$7.99-\$10.00/SF NNN

**NNN Rate:** 

\$1.68/SF

\*2024 estimate

#### MANUFACTURING/DISTRIBUTION FACILITY FOR LEASE IN CENTRAL GREELEY

- Manufacturing/distribution facility with 7 dock doors to main transport cooler, 2 dock doors in unloading area, 2 doors for receiving, 1 dry storage dock
- 3.67 acre site
- Water treatment on-site
- Building signage available
- Easy Access to US-85 and US-34
- Drained and sloped floors
- 22'-28' ceiling height
- 4" water tap



### **FLOORPLAN**



Information contained herein is not guaranteed. Potential land purchasers and tenants are advised to verify all information. Price, terms and information are subject to change.



# PROPERTY PHOTOS











## **PROPERTY PHOTOS**















# **SITE PLAN**





#### **AREA MAP**





CONTACT: Brian Smerud, CCIM • 970-415-0538 • bsmerud@waypointRE.com Erik Caffee • 970-218-4284 • ecaffee@waypointRE.com

BRIAN SMERUD / ERIK CAFFEE

125 S Howes Street Suite 500, Fort Collins, CO 80521 • 970-632-5050 • www.waypointRE.com