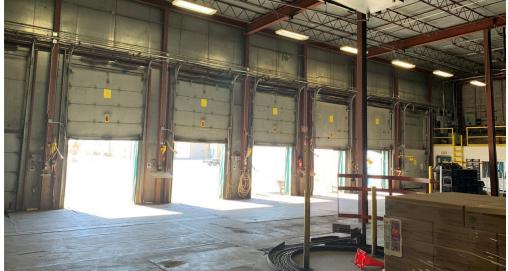

G: IM** 



Space Available:

10,000 SF - 76,352 SF

Lease Rate:

\$7.99-\$10.00/SF NNN

**NNN Rate:** 

\$1.68/SF

\*2024 estimate

#### MANUFACTURING/DISTRIBUTION FACILITY FOR LEASE IN CENTRAL GREELEY

- Manufacturing/distribution facility with 7 dock doors to main transport cooler, 2 dock doors in unloading area, 2 doors for receiving, 1 dry storage dock
- 3.67 acre site
- Water treatment on-site
- Building signage available
- Easy Access to US-85 and US-34
- Drained and sloped floors
- 22'-28' ceiling height
- 4" water tap



### **FLOORPLAN**



Information contained herein is not guaranteed. Potential land purchasers and tenants are advised to verify all information. Price, terms and information are subject to change.



# PROPERTY PHOTOS











## **PROPERTY PHOTOS**















# **SITE PLAN**





#### **AREA MAP**





CONTACT: Brian Smerud, CCIM • 970-415-0538 • bsmerud@waypointRE.com Erik Caffee • 970-218-4284 • ecaffee@waypointRE.com

BRIAN SMERUD / ERIK CAFFEE

125 S Howes Street Suite 500, Fort Collins, CO 80521 • 970-632-5050 • www.waypointRE.com