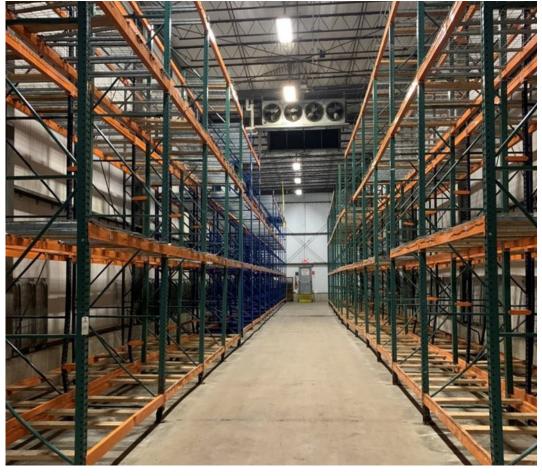

ONING: IM** 



Space Available:

10,000 SF - 76,352 SF

Lease Rate:

\$7.99-\$10.00/SF NNN

**NNN Rate:** 

\$1.68/SF

\*2024 estimate

#### MANUFACTURING/DISTRIBUTION FACILITY FOR LEASE IN CENTRAL GREELEY

- Manufacturing/distribution facility with 7 dock doors to main transport cooler, 2 dock doors in unloading area, 2 doors for receiving, 1 dry storage dock
- 3.67 acre site
- Water treatment on-site
- Building signage available
- Easy Access to US-85 and US-34
- Drained and sloped floors
- 22'-28' ceiling height
- 4" water tap



### **FLOORPLAN**



Information contained herein is not guaranteed. Potential land purchasers and tenants are advised to verify all information. Price, terms and information are subject to change.



# PROPERTY PHOTOS











## **PROPERTY PHOTOS**















# **SITE PLAN**





#### **AREA MAP**





CONTACT: Brian Smerud, CCIM • 970-415-0538 • bsmerud@waypointRE.com Erik Caffee • 970-218-4284 • ecaffee@waypointRE.com

BRIAN SMERUD / ERIK CAFFEE

125 S Howes Street Suite 500, Fort Collins, CO 80521 • 970-632-5050 • www.waypointRE.com