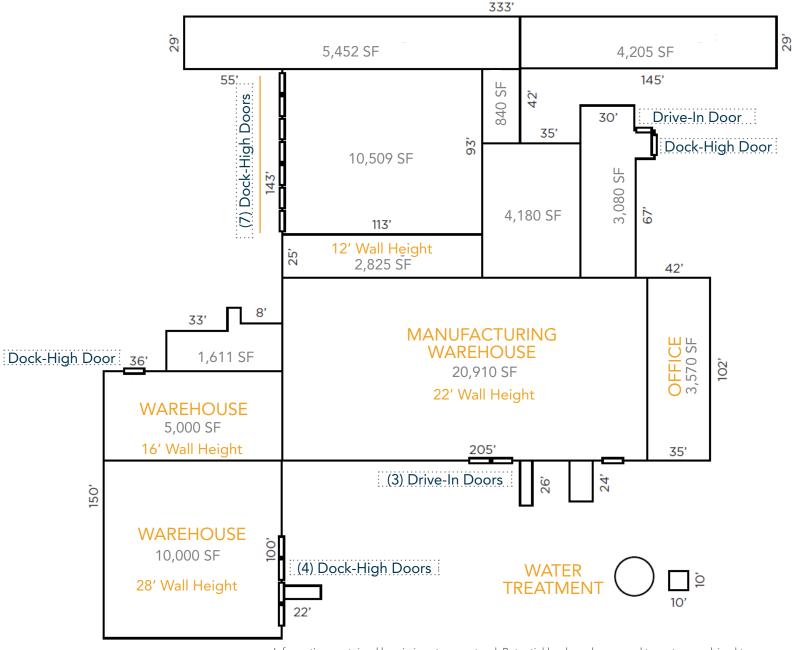

### **FLOORPLAN**

Information contained herein is not guaranteed. Potential land purchasers and tenants are advised to verify all information. Price, terms and information are subject to change.

#### MANUFACTURING/DISTRIBUTION FACILITY FOR LEASE IN CENTRAL GREELEY

- Manufacturing/distribution facility with 7 dock doors to main transport cooler, 2 dock doors in unloading area, 2 doors for receiving, 1 dry storage dock
- 3.67 acre site
- Water treatment on-site
- Building signage available
- Easy Access to US-85 and US-34
- Drained and sloped floors
- 22'-28' ceiling height
- 4" water tap