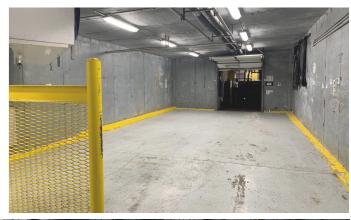

*ZONING: IM** 



Space Available:

10,000 SF - 76,352 SF

Lease Rate:

\$7.99-\$10.00/SF NNN

**NNN Rate:** 

\$1.68/SF

\*2024 estimate

#### MANUFACTURING/DISTRIBUTION FACILITY FOR LEASE IN CENTRAL GREELEY

- Manufacturing/distribution facility with 7 dock doors to main transport cooler, 2 dock doors in unloading area, 2 doors for receiving, 1 dry storage dock
- 3.67 acre site
- Water treatment on-site
- Building signage available
- Easy Access to US-85 and US-34
- Drained and sloped floors
- 22'-28' ceiling height
- 4" water tap



### **FLOORPLAN**



Information contained herein is not guaranteed. Potential land purchasers and tenants are advised to verify all information. Price, terms and information are subject to change.



# PROPERTY PHOTOS











## **PROPERTY PHOTOS**















# **SITE PLAN**





#### **AREA MAP**





CONTACT: Brian Smerud, CCIM • 970-415-0538 • bsmerud@waypointRE.com Erik Caffee • 970-218-4284 • ecaffee@waypointRE.com

BRIAN SMERUD / ERIK CAFFEE

125 S Howes Street Suite 500, Fort Collins, CO 80521 • 970-632-5050 • www.waypointRE.com