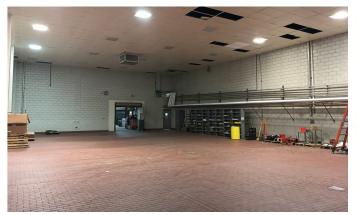

P

**ZONING: IM** 



Space Available:

10,000 SF - 76,352 SF

Lease Rate:

\$7.99-\$10.00/SF NNN

**NNN Rate:** 

\$1.68/SF

\*2024 estimate

#### MANUFACTURING/DISTRIBUTION FACILITY FOR LEASE IN CENTRAL GREELEY

- Manufacturing/distribution facility with 7 dock doors to main transport cooler, 2 dock doors in unloading area, 2 doors for receiving, 1 dry storage dock
- 3.67 acre site
- Water treatment on-site
- Building signage available
- Easy Access to US-85 and US-34
- Drained and sloped floors
- 22'-28' ceiling height
- 4" water tap



### **FLOORPLAN**



Information contained herein is not guaranteed. Potential land purchasers and tenants are advised to verify all information. Price, terms and information are subject to change.



# PROPERTY PHOTOS











## **PROPERTY PHOTOS**















# **SITE PLAN**





#### **AREA MAP**





CONTACT: Brian Smerud, CCIM • 970-415-0538 • bsmerud@waypointRE.com Erik Caffee • 970-218-4284 • ecaffee@waypointRE.com

BRIAN SMERUD / ERIK CAFFEE

125 S Howes Street Suite 500, Fort Collins, CO 80521 • 970-632-5050 • www.waypointRE.com