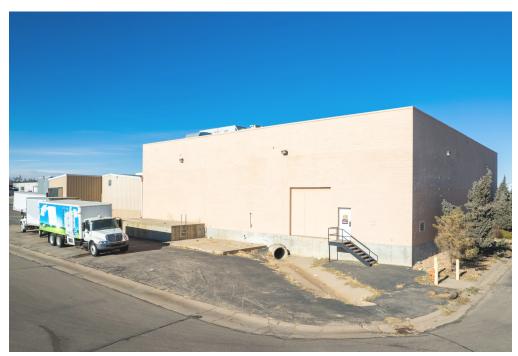

# PROPERTY PHOTOS

## **PROPERTY PHOTOS**

#### MANUFACTURING/DISTRIBUTION FACILITY FOR LEASE IN CENTRAL GREELEY

- Manufacturing/distribution facility with 7 dock doors to main transport cooler, 2 dock doors in unloading area, 2 doors for receiving, 1 dry storage dock
- 3.67 acre site
- Water treatment on-site
- Building signage available
- Easy Access to US-85 and US-34
- Drained and sloped floors
- 22'-28' ceiling height
- 4" water tap