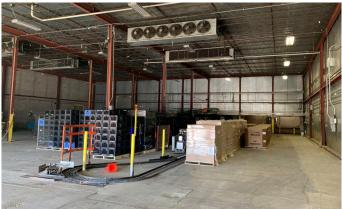

**ZONING: IM** 



Space Available:

10,000 SF - 76,352 SF

Lease Rate:

\$7.99-\$10.00/SF NNN

**NNN Rate:** 

\$1.68/SF

\*2024 estimate

#### MANUFACTURING/DISTRIBUTION FACILITY FOR LEASE IN CENTRAL GREELEY

- Manufacturing/distribution facility with 7 dock doors to main transport cooler, 2 dock doors in unloading area, 2 doors for receiving, 1 dry storage dock
- 3.67 acre site
- Water treatment on-site
- Building signage available
- Easy Access to US-85 and US-34
- Drained and sloped floors
- 22'-28' ceiling height
- 4" water tap



### **FLOORPLAN**



Information contained herein is not guaranteed. Potential land purchasers and tenants are advised to verify all information. Price, terms and information are subject to change.



# PROPERTY PHOTOS











## **PROPERTY PHOTOS**















# **SITE PLAN**





#### **AREA MAP**





CONTACT: Brian Smerud, CCIM • 970-415-0538 • bsmerud@waypointRE.com Erik Caffee • 970-218-4284 • ecaffee@waypointRE.com

BRIAN SMERUD / ERIK CAFFEE

125 S Howes Street Suite 500, Fort Collins, CO 80521 • 970-632-5050 • www.waypointRE.com