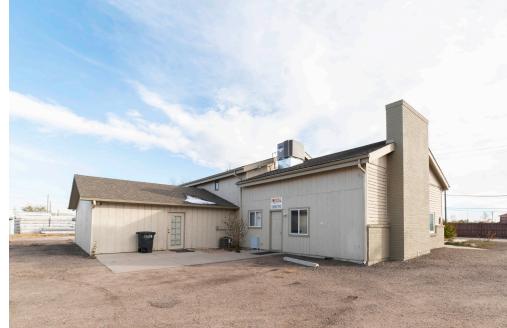

Space Available:

4,538 SF

Sublease Rate:

\$16.00/SF NNN

NNN Rate:

\$3.95/SF

\*2025 estimate

SPACIOUS OFFICE BUILDING FOR SUBLEASE WITH 13+ PRIVATE OFFICES IN BRIGHTON

- Excellent frontage on County Road 2 and East 168th Avenue with easy access to Highway 85.
- 13+ offices, conference room, full kitchen, private restrooms, and multiple storage points.



**UNINCORPORATED WELD COUNTY** 



## **PROPERTY PHOTOS**











# **PROPERTY PHOTOS**











### **FLOORPLAN**

#### Main Level



#### Main Level



### **Second Level**









CONTACT: Brian Smerud, CCIM • 970-415-0538 • bsmerud@waypointRE.com Erik Caffee • 970-218-4284 • ecaffee@waypointRE.com

BRIAN SMERUD, CCIM / ERIK CAFFEE