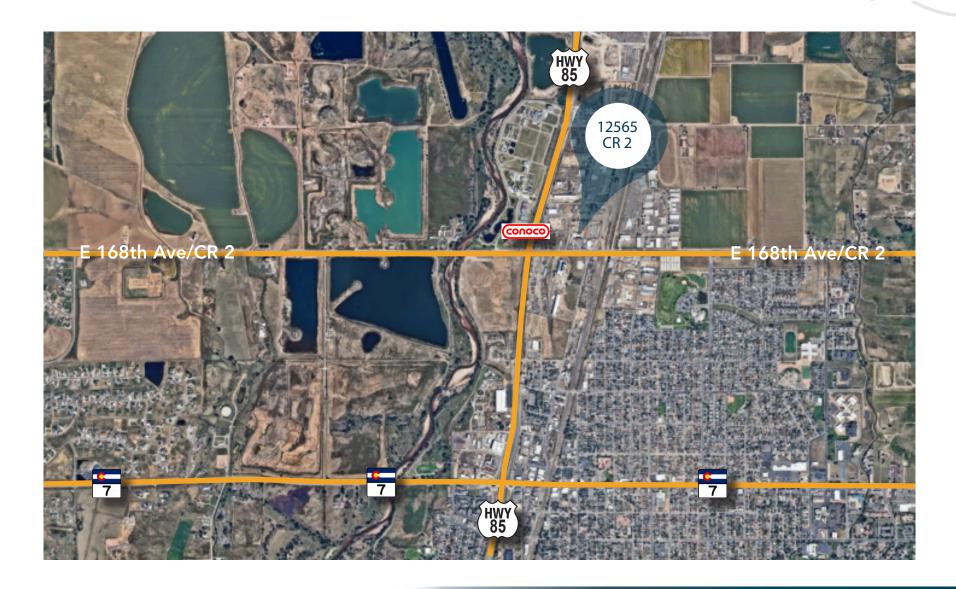

- Excellent frontage on County Road 2 and East 168th Avenue with easy access to Highway 85.
- 13+ offices, conference room, full kitchen, private restrooms, and multiple storage points.

**UNINCORPORATED WELD COUNTY** 