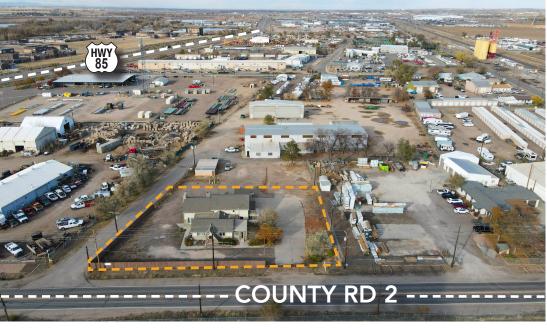

- Excellent frontage on County Road 2 and East 168th Avenue with easy access to Highway 85.
- 13+ offices, conference room, full kitchen, private restrooms, and multiple storage points.

**UNINCORPORATED WELD COUNTY** 