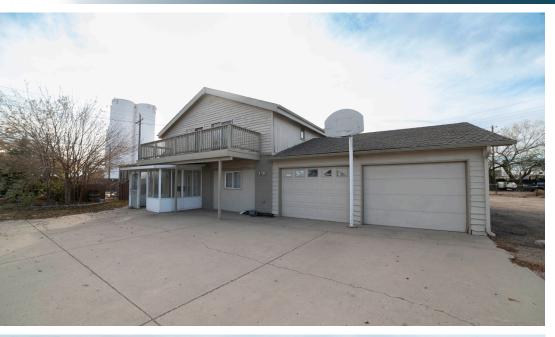

Space Available:

4,538 SF

Sublease Rate:

\$16.00/SF NNN

NNN Rate:

\$3.95/SF

\*2025 estimate

SPACIOUS OFFICE BUILDING FOR SUBLEASE WITH 13+ PRIVATE OFFICES IN BRIGHTON

- Excellent frontage on County Road 2 and East 168th Avenue with easy access to Highway 85.
- 13+ offices, conference room, full kitchen, private restrooms, and multiple storage points.



**UNINCORPORATED WELD COUNTY** 



## **PROPERTY PHOTOS**











# **PROPERTY PHOTOS**











### **FLOORPLAN**

#### Main Level



#### Main Level



### **Second Level**









CONTACT: Brian Smerud, CCIM • 970-415-0538 • bsmerud@waypointRE.com Erik Caffee • 970-218-4284 • ecaffee@waypointRE.com

BRIAN SMERUD, CCIM / ERIK CAFFEE