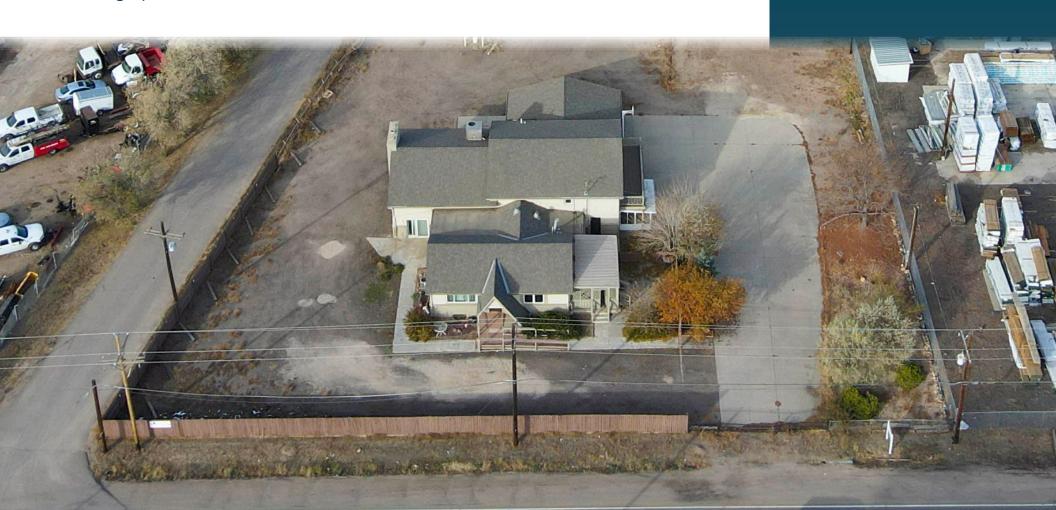

Space Available:

4,538 SF

Sublease Rate:

\$16.00/SF NNN

NNN Rate:

\$3.95/SF

\*2025 estimate

SPACIOUS OFFICE BUILDING FOR SUBLEASE WITH 13+ PRIVATE OFFICES IN BRIGHTON

- Excellent frontage on County Road 2 and East 168th Avenue with easy access to Highway 85.
- 13+ offices, conference room, full kitchen, private restrooms, and multiple storage points.



**UNINCORPORATED WELD COUNTY** 



## **PROPERTY PHOTOS**











# **PROPERTY PHOTOS**











### **FLOORPLAN**

#### Main Level



#### Main Level



### **Second Level**









CONTACT: Brian Smerud, CCIM • 970-415-0538 • bsmerud@waypointRE.com Erik Caffee • 970-218-4284 • ecaffee@waypointRE.com

BRIAN SMERUD, CCIM / ERIK CAFFEE