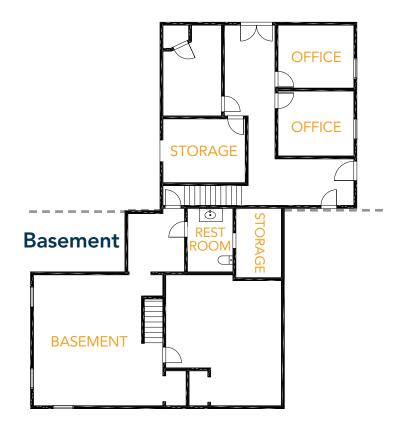

Space Available:

4,538 SF

Sublease Rate:

\$16.00/SF NNN

NNN Rate:

\$3.95/SF

\*2025 estimate

SPACIOUS OFFICE BUILDING FOR SUBLEASE WITH 13+ PRIVATE OFFICES IN BRIGHTON

- Excellent frontage on County Road 2 and East 168th Avenue with easy access to Highway 85.
- 13+ offices, conference room, full kitchen, private restrooms, and multiple storage points.



**UNINCORPORATED WELD COUNTY** 



## **PROPERTY PHOTOS**











# **PROPERTY PHOTOS**











### **FLOORPLAN**

#### Main Level



#### Main Level



### **Second Level**









CONTACT: Brian Smerud, CCIM • 970-415-0538 • bsmerud@waypointRE.com Erik Caffee • 970-218-4284 • ecaffee@waypointRE.com

BRIAN SMERUD, CCIM / ERIK CAFFEE