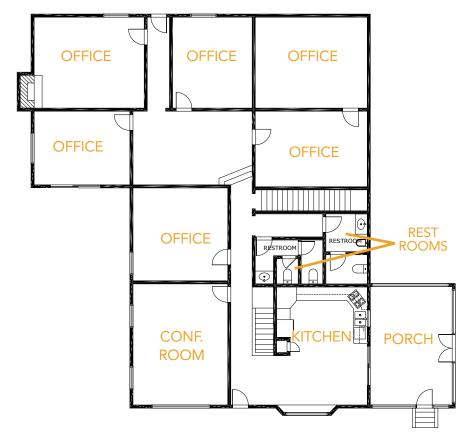

Space Available:

4,538 SF

Sublease Rate:

\$16.00/SF NNN

NNN Rate:

\$3.95/SF

\*2025 estimate

SPACIOUS OFFICE BUILDING FOR SUBLEASE WITH 13+ PRIVATE OFFICES IN BRIGHTON

- Excellent frontage on County Road 2 and East 168th Avenue with easy access to Highway 85.
- 13+ offices, conference room, full kitchen, private restrooms, and multiple storage points.



**UNINCORPORATED WELD COUNTY** 



## **PROPERTY PHOTOS**











# **PROPERTY PHOTOS**











### **FLOORPLAN**

#### Main Level



#### Main Level



### **Second Level**









CONTACT: Brian Smerud, CCIM • 970-415-0538 • bsmerud@waypointRE.com Erik Caffee • 970-218-4284 • ecaffee@waypointRE.com

BRIAN SMERUD, CCIM / ERIK CAFFEE