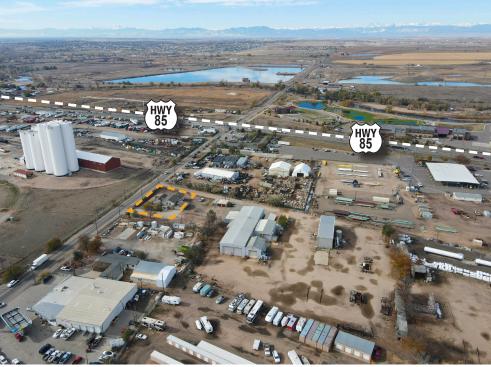

- Excellent frontage on County Road 2 and East 168th Avenue with easy access to Highway 85.
- 13+ offices, conference room, full kitchen, private restrooms, and multiple storage points.

**UNINCORPORATED WELD COUNTY** 