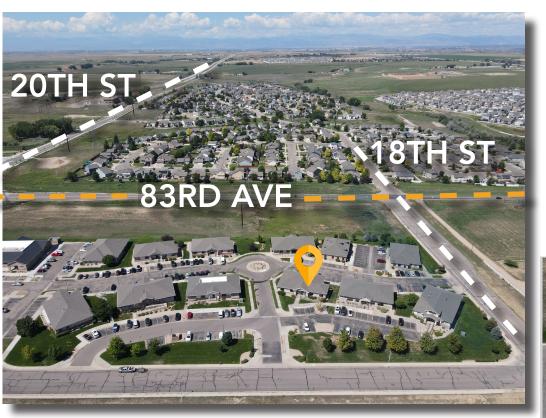

PROFESSIONAL OFFICE SUITE LOCATED IN OFFICE BUILDING COMPLEX

- Features 6 offices, conference room, kitchenette, and access to shared restrooms
- Suite is located within a professional office building complex
- Cross parking in building complex
- Centrally located near US-Hwy 34
- Sprinkled basement storage

8209 W 20TH SUITE B GREELEY, CO 80634