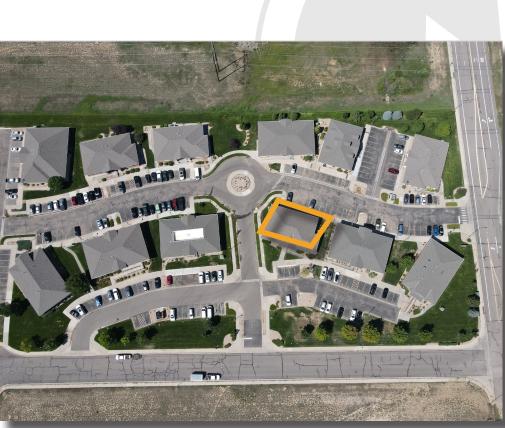

PROFESSIONAL OFFICE SUITE LOCATED IN OFFICE BUILDING COMPLEX

- Features 6 offices, conference room, kitchenette, and access to shared restrooms
- Suite is located within a professional office building complex
- Cross parking in building complex
- Centrally located near US-Hwy 34
- Sprinkled basement storage

8209 W 20TH SUITE B GREELEY, CO 80634