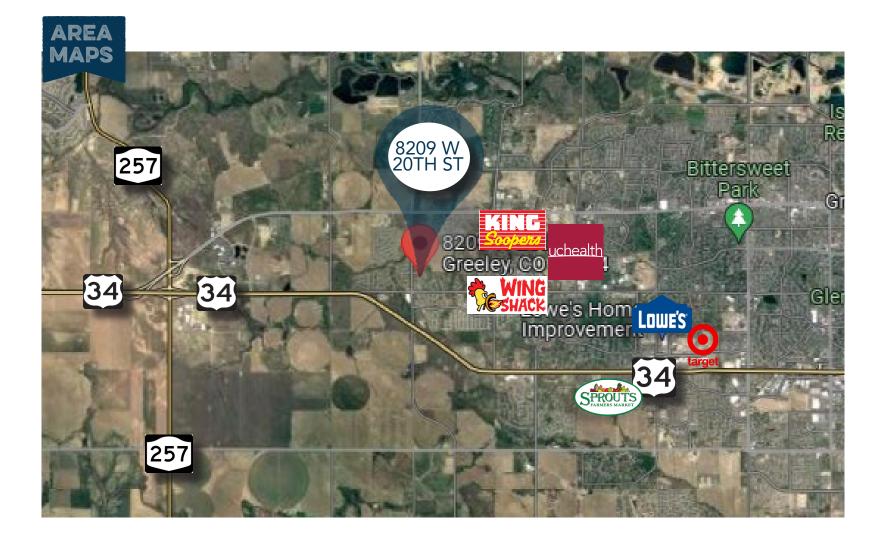

PROFESSIONAL OFFICE SUITE LOCATED IN OFFICE BUILDING COMPLEX

- Features 6 offices, conference room, kitchenette, and access to shared restrooms
- Suite is located within a professional office building complex
- Cross parking in building complex
- Centrally located near US-Hwy 34
- Sprinkled basement storage

## 8209 W 20TH ST