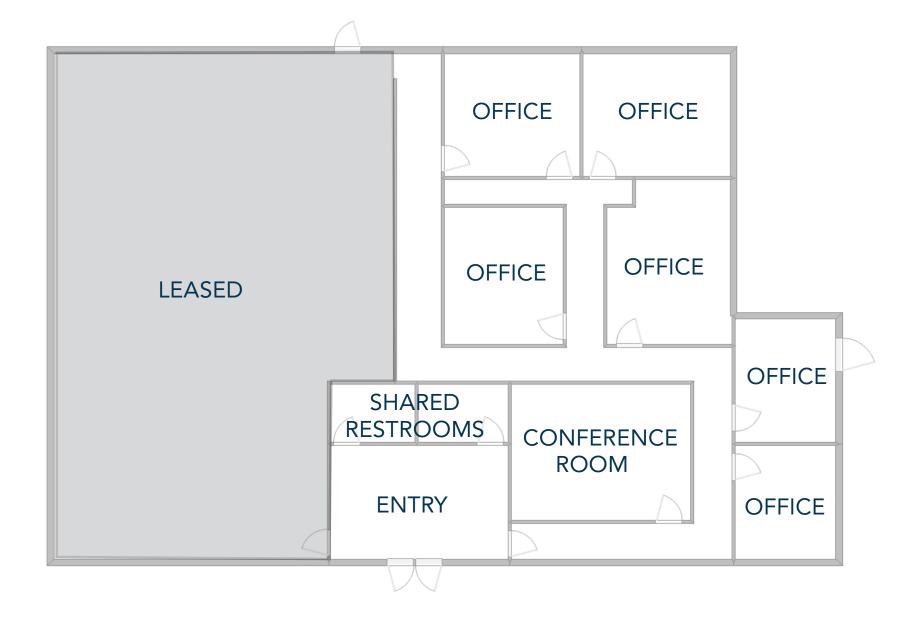

PROFESSIONAL OFFICE SUITE LOCATED IN OFFICE BUILDING COMPLEX

- Features 6 offices, conference room, kitchenette, and access to shared restrooms
- Suite is located within a professional office building complex
- Cross parking in building complex
- Centrally located near US-Hwy 34
- Sprinkled basement storage