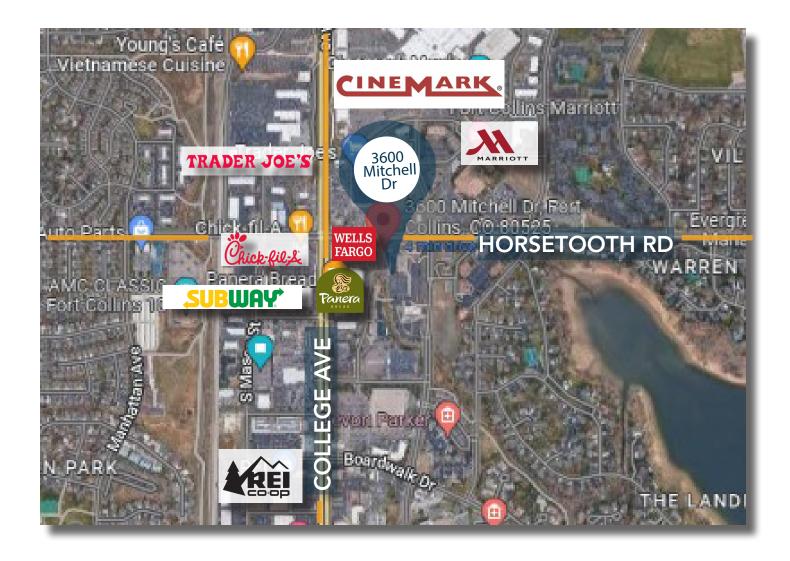

#### ENDCAP RETAIL/OFFICE AND LOWER LEVEL FLEX AVAILABLE FOR LEASE

• Prominent building signage with high visibility from Horsetooth Road

• Centrally located in midtown Fort Collins within walking distance to several retail and lifestyle amenities

#### **AREA MAP**

Information contained herein is not guaranteed. Potential land purchasers and tenants are advised to verify all information. Price, terms and information are subject to change.

CONTACT: Jake Arnold • 970-294-5331 • jarnold@waypointRE.com Nick Norton • 970-213-3116 • nnorton@waypointRE.com