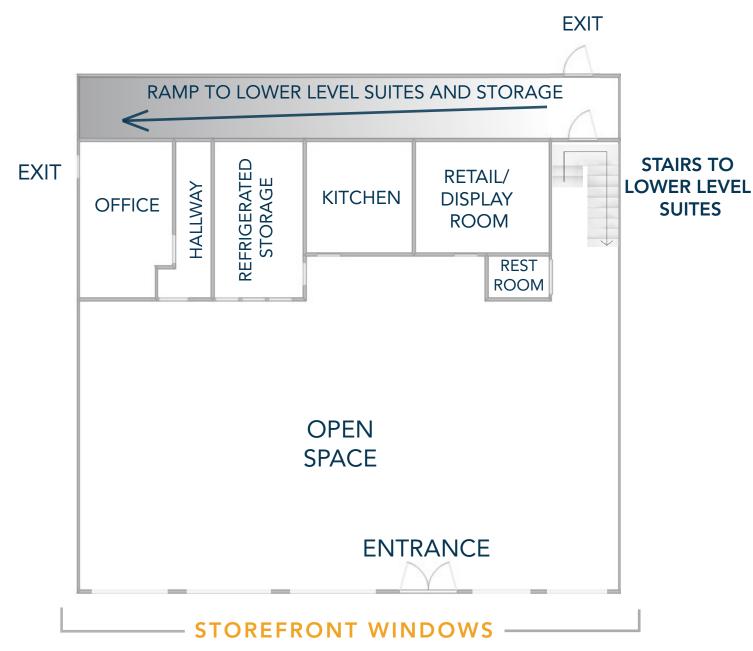

3600 MITCHELL DR. UNIT 90 FORT COLLINS, CO 80525



Space

Available:

Lease Rate:

†40 F0/CF+

**NNN Rate:** 

Main Level

3,010 SF

\$19.00/SF NNN

\$10.50/SF\*

Lower Level

2,620 SF

Negotiable

+ .. .

\*estimates

\$3.34/SF\*

#### ENDCAP RETAIL/OFFICE AND LOWER LEVEL FLEX AVAILABLE FOR LEASE

• Prominent building signage with high visibility from Horsetooth Road

• Centrally located in midtown Fort Collins within walking distance to several retail and lifestyle amenities



# MAIN LEVEL PHOTOS













### MAIN LEVEL FLOOR PLAN





# **LOWER LEVEL PHOTOS**









## LOWER LEVEL FLOORPLAN



STAIRS TO UPPER LEVEL SUITES



#### **AREA MAP**



Information contained herein is not guaranteed. Potential land purchasers and tenants are advised to verify all information. Price, terms and information are subject to change.



CONTACT: Jake Arnold • 970-294-5331 • jarnold@waypointRE.com Nick Norton • 970-213-3116 • nnorton@waypointRE.com