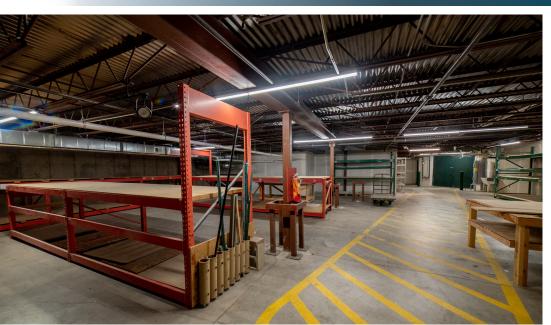

3600 MITCHELL DR. UNIT 90 FORT COLLINS, CO 80525



Space

Available:

Lease Rate:

†40 F0/CF+

**NNN Rate:** 

Main Level

3,010 SF

\$19.00/SF NNN

\$10.50/SF\*

Lower Level

2,620 SF

Negotiable

+ .. .

\*estimates

\$3.34/SF\*

#### ENDCAP RETAIL/OFFICE AND LOWER LEVEL FLEX AVAILABLE FOR LEASE

• Prominent building signage with high visibility from Horsetooth Road

• Centrally located in midtown Fort Collins within walking distance to several retail and lifestyle amenities



# MAIN LEVEL PHOTOS













### MAIN LEVEL FLOOR PLAN





# **LOWER LEVEL PHOTOS**









## LOWER LEVEL FLOORPLAN



STAIRS TO UPPER LEVEL SUITES



#### **AREA MAP**



Information contained herein is not guaranteed. Potential land purchasers and tenants are advised to verify all information. Price, terms and information are subject to change.



CONTACT: Jake Arnold • 970-294-5331 • jarnold@waypointRE.com Nick Norton • 970-213-3116 • nnorton@waypointRE.com