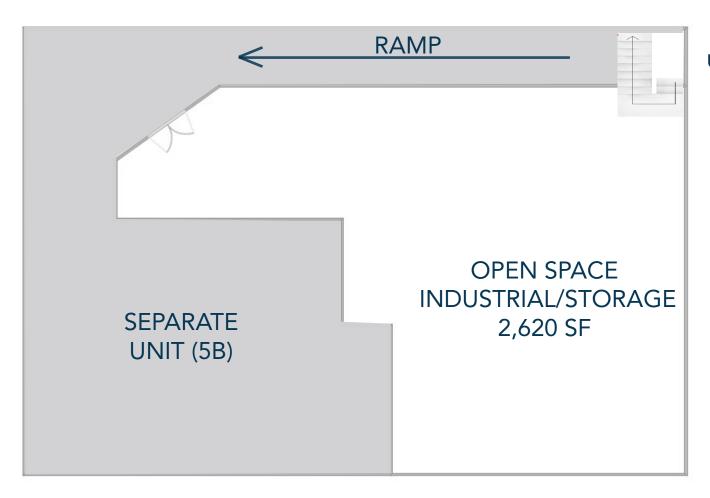

3600 MITCHELL DR. UNIT 90 FORT COLLINS, CO 80525



Space

Available:

Lease Rate:

†40 F0/CF+

**NNN Rate:** 

Main Level

3,010 SF

\$19.00/SF NNN

\$10.50/SF\*

Lower Level

2,620 SF

Negotiable

+ .. .

\*estimates

\$3.34/SF\*

#### ENDCAP RETAIL/OFFICE AND LOWER LEVEL FLEX AVAILABLE FOR LEASE

• Prominent building signage with high visibility from Horsetooth Road

• Centrally located in midtown Fort Collins within walking distance to several retail and lifestyle amenities



# MAIN LEVEL PHOTOS













### MAIN LEVEL FLOOR PLAN





# **LOWER LEVEL PHOTOS**









## LOWER LEVEL FLOORPLAN



STAIRS TO UPPER LEVEL SUITES



#### **AREA MAP**



Information contained herein is not guaranteed. Potential land purchasers and tenants are advised to verify all information. Price, terms and information are subject to change.



CONTACT: Jake Arnold • 970-294-5331 • jarnold@waypointRE.com Nick Norton • 970-213-3116 • nnorton@waypointRE.com