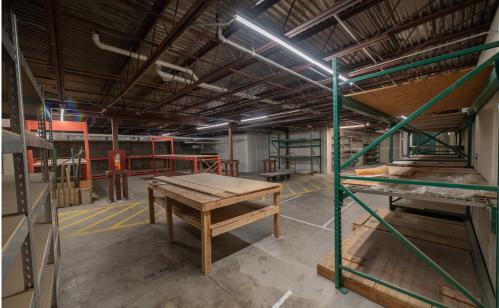

3600 MITCHELL DR. UNIT 90 FORT COLLINS, CO 80525



Space

Available:

Lease Rate:

†40 F0/CF+

**NNN Rate:** 

Main Level

3,010 SF

\$19.00/SF NNN

\$10.50/SF\*

Lower Level

2,620 SF

Negotiable

+ .. .

\*estimates

\$3.34/SF\*

#### ENDCAP RETAIL/OFFICE AND LOWER LEVEL FLEX AVAILABLE FOR LEASE

• Prominent building signage with high visibility from Horsetooth Road

• Centrally located in midtown Fort Collins within walking distance to several retail and lifestyle amenities



# MAIN LEVEL PHOTOS













### MAIN LEVEL FLOOR PLAN





# **LOWER LEVEL PHOTOS**









## LOWER LEVEL FLOORPLAN



STAIRS TO UPPER LEVEL SUITES



#### **AREA MAP**



Information contained herein is not guaranteed. Potential land purchasers and tenants are advised to verify all information. Price, terms and information are subject to change.



CONTACT: Jake Arnold • 970-294-5331 • jarnold@waypointRE.com Nick Norton • 970-213-3116 • nnorton@waypointRE.com