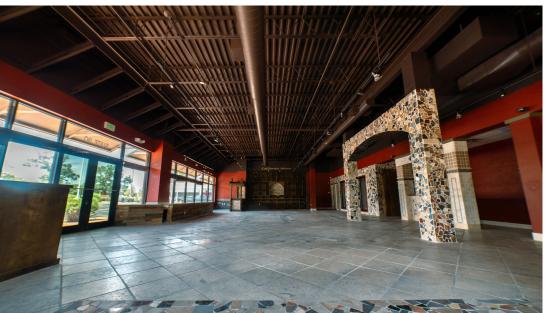

3600 MITCHELL DR. UNIT 90 FORT COLLINS, CO 80525



Space

Available:

Lease Rate:

†40 F0/CF+

**NNN Rate:** 

Main Level

3,010 SF

\$19.00/SF NNN

\$10.50/SF\*

Lower Level

2,620 SF

Negotiable

+ .. .

\*estimates

\$3.34/SF\*

#### ENDCAP RETAIL/OFFICE AND LOWER LEVEL FLEX AVAILABLE FOR LEASE

• Prominent building signage with high visibility from Horsetooth Road

• Centrally located in midtown Fort Collins within walking distance to several retail and lifestyle amenities



# MAIN LEVEL PHOTOS













### MAIN LEVEL FLOOR PLAN





# **LOWER LEVEL PHOTOS**









## LOWER LEVEL FLOORPLAN



STAIRS TO UPPER LEVEL SUITES



#### **AREA MAP**



Information contained herein is not guaranteed. Potential land purchasers and tenants are advised to verify all information. Price, terms and information are subject to change.



CONTACT: Jake Arnold • 970-294-5331 • jarnold@waypointRE.com Nick Norton • 970-213-3116 • nnorton@waypointRE.com