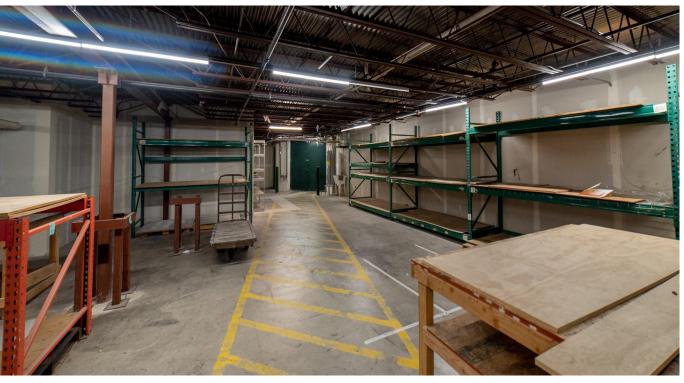

3600 MITCHELL DR. UNIT 90 FORT COLLINS, CO 80525



Space

Available:

Lease Rate:

†40 F0/CF+

**NNN Rate:** 

Main Level

3,010 SF

\$19.00/SF NNN

\$10.50/SF\*

Lower Level

2,620 SF

Negotiable

+ .. .

\*estimates

\$3.34/SF\*

#### ENDCAP RETAIL/OFFICE AND LOWER LEVEL FLEX AVAILABLE FOR LEASE

• Prominent building signage with high visibility from Horsetooth Road

• Centrally located in midtown Fort Collins within walking distance to several retail and lifestyle amenities



# MAIN LEVEL PHOTOS













### MAIN LEVEL FLOOR PLAN





# **LOWER LEVEL PHOTOS**









## LOWER LEVEL FLOORPLAN



STAIRS TO UPPER LEVEL SUITES



#### **AREA MAP**



Information contained herein is not guaranteed. Potential land purchasers and tenants are advised to verify all information. Price, terms and information are subject to change.



CONTACT: Jake Arnold • 970-294-5331 • jarnold@waypointRE.com Nick Norton • 970-213-3116 • nnorton@waypointRE.com